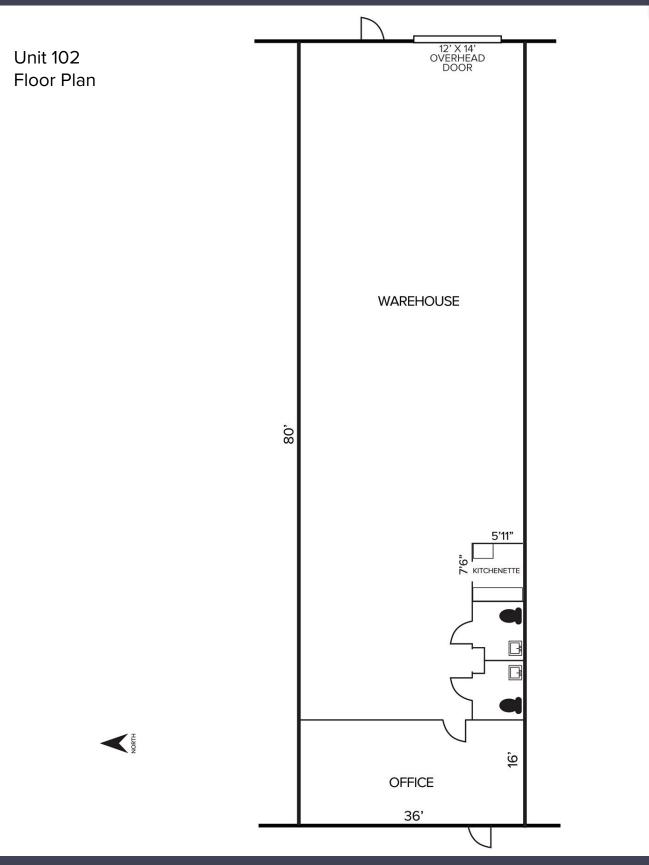

#### **PROPERTY FEATURES**

- 2,847 square feet available
- 569 square foot office with kitchenette
- 19' clear height
- (1) 12' x 14' grade level door
- (2) shared truckwells
- Zoned M-1; Light Industrial
- Beautifully landscaped and maintained
- Immediate access to I-96 via Beck Road
- Lease Rate: \$9.00/sq. ft. NNN