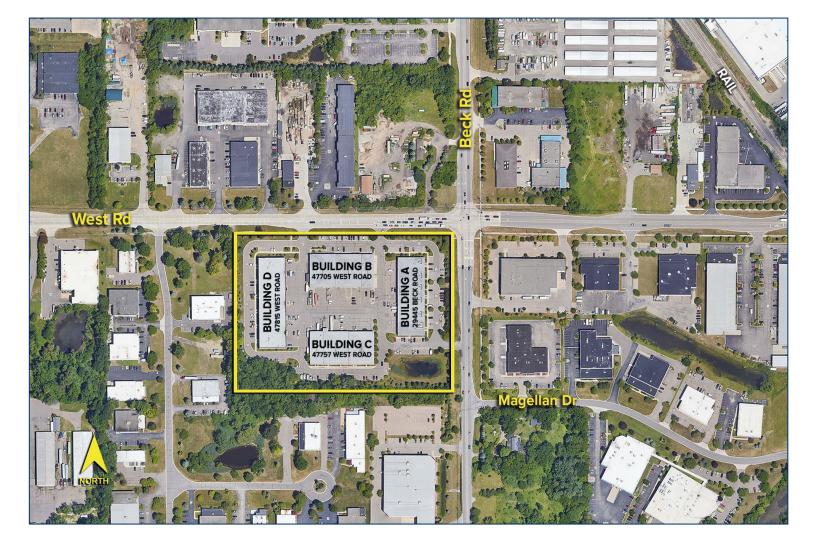

## 47815 West Road Unit #102 - Wixom, Michigan Industrial For Lease

2,847 Square Feet AVAILABLE

#### Aerial

For more information, please contact: CHRISTOPHER M. D'ANGELO (248) 948 0109 cdangelo@signatureassociates.com