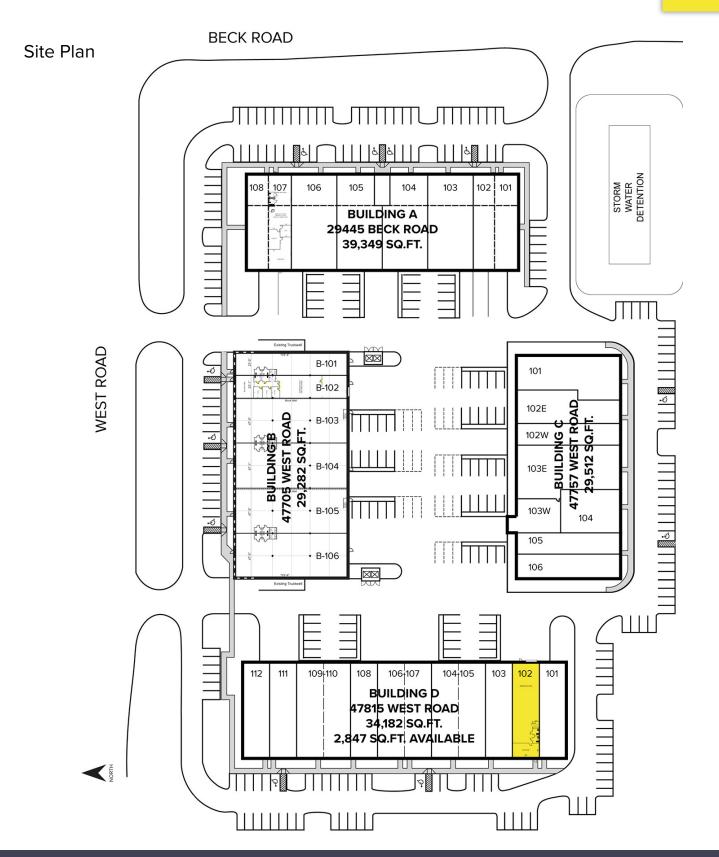

### LYNN CORPORATE PARK

#### **PROPERTY FEATURES**

- 2,847 square feet available
- 569 square foot office with kitchenette
- 19' clear height
- (1) 12' x 14' grade level door
- (2) shared truckwells
- Zoned M-1; Light Industrial
- Beautifully landscaped and maintained
- Immediate access to I-96 via Beck Road
- Lease Rate: \$9.00/sq. ft. NNN