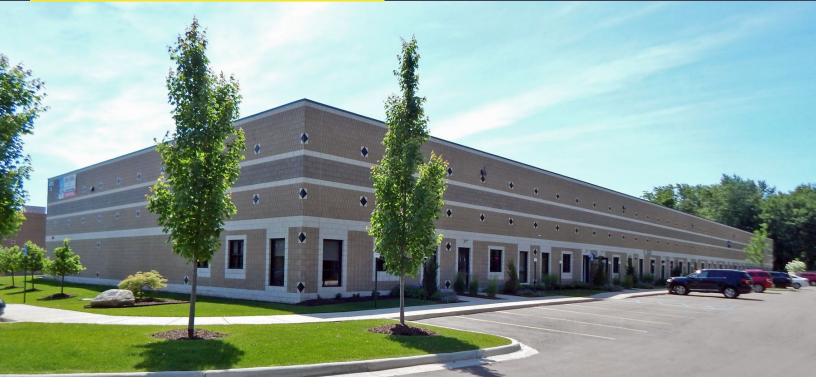

### 47815 WEST ROAD UNIT #102 WIXOM, MICHIGAN INDUSTRIAL FOR LEASE 2,847 Square Feet Available

### LYNN CORPORATE PARK

#### **PROPERTY FEATURES**

- 2,847 square feet available
- 569 square foot office with kitchenette
- 19' clear height
- (1) 12' x 14' grade level door
- (2) shared truckwells
- Zoned M-1; Light Industrial
- Beautifully landscaped and maintained
- Immediate access to I-96 via Beck Road
- Lease Rate: \$9.00/sq. ft. NNN