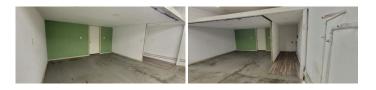

Suite 6H is located in an insulated wood-frame building with a pitched roof. The suite is a total of 2,600 RSF. Suite 6H features two full-size drive-in roll-up doors and one standard entry door.

The suite has ample power, ample lighting, and electric heat. The tenant will have access to a shared restroom.

Suite 6G is located in an insulated wood-frame building with a pitched roof. The suite is a total of 800 RSF. Suite 6G features one full-size drive-in roll-up door and one standard entry door.

The suite has ample power, ample lighting, and electric heat. The tenant will have access to a shared restroom.

Suite 6F is located in an insulated wood-frame building with a pitched roof. The suite is a total of 800 RSF. Suite 6F features one full-size drive-in roll-up door and one standard entry door.

The suite has ample power, ample lighting, and electric heat. The tenant will have access to a shared restroom.