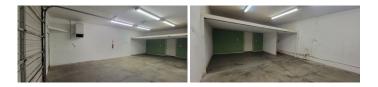

Suite 6H is located in an insulated wood-frame building with a pitched roof. The suite is a total of 2,600 RSF. Suite 6H features two full-size drive-in roll-up doors and one standard entry door.

The suite has ample power, ample lighting, and electric heat. The tenant will have access to a shared restroom.

Suite 6G is located in an insulated wood-frame building with a pitched roof. The suite is a total of 800 RSF. Suite 6G features one full-size drive-in roll-up door and one standard entry door.

The suite has ample power, ample lighting, and electric heat. The tenant will have access to a shared restroom.

Suite 6F is located in an insulated wood-frame building with a pitched roof. The suite is a total of 800 RSF. Suite 6F features one full-size drive-in roll-up door and one standard entry door.

The suite has ample power, ample lighting, and electric heat. The tenant will have access to a shared restroom.