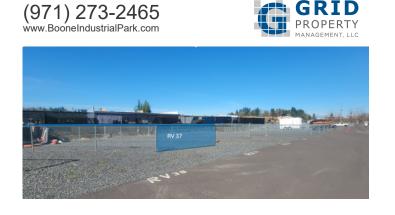

# RV37 Parking Space Available for Lease- Salem, OR

\$75

RENT

### 1,020 SQUARE FEET

**\$0.88** /yr RENT / SE

PROPERTY ADDRESS

3630 Boone Rd - RV37 Salem, OR 97317

LEASE TYPE: Gross

E: Gross Available: Now

DESCRIPTION

View the Full Property Website here: https://www.booneroadindustrialpark.com/

RV 37 is an exterior uncovered storage area ideal for vehicles, RVs, truck or trailer parking, or equipment storage. The parking surface is gravel.

The space is 19.9 feet wide by roughly 51.3 feet long.