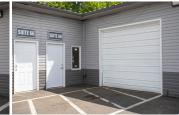

Suite 6H is located in an insulated wood-frame building with a pitched roof. The suite is a total of 2,600 RSF. Suite 6H features two full-size drive-in roll-up doors and one standard entry door.

The suite has ample power, ample lighting, and electric heat. The tenant will have access to a shared restroom.

Suite 6G is located in an insulated wood-frame building with a pitched roof. The suite is a total of 800 RSF. Suite 6G features one full-size drive-in roll-up door and one standard entry door.

The suite has ample power, ample lighting, and electric heat. The tenant will have access to a shared restroom.

Suite 6F is located in an insulated wood-frame building with a pitched roof. The suite is a total of 800 RSF. Suite 6F features one full-size drive-in roll-up door and one standard entry door.

The suite has ample power, ample lighting, and electric heat. The tenant will have access to a shared restroom.