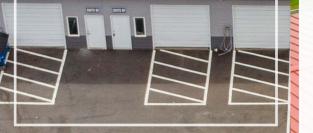

Suite 6H is located in an insulated wood-frame building with a pitched roof. The suite is a total of 2,600 RSF. Suite 6H features two full-size drive-in roll-up doors and one standard entry door.

The suite has ample power, ample lighting, and electric heat. The tenant will have access to a shared restroom.

Suite 6G is located in an insulated wood-frame building with a pitched roof. The suite is a total of 800 RSF. Suite 6G features one full-size drive-in roll-up door and one standard entry door.

The suite has ample power, ample lighting, and electric heat. The tenant will have access to a shared restroom.

Suite 6F is located in an insulated wood-frame building with a pitched roof. The suite is a total of 800 RSF. Suite 6F features one full-size drive-in roll-up door and one standard entry door.

The suite has ample power, ample lighting, and electric heat. The tenant will have access to a shared restroom.