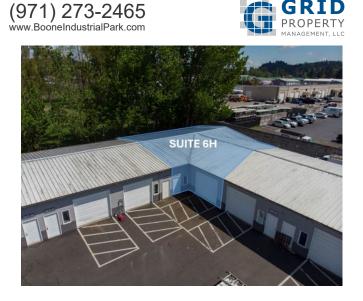

## Industrial Space Available – 2,600 Rentable Square Feet – Salem, OR

2,600 SQUARE FEET

PROPERTY ADDRESS

3630 Boone Rd - 6H Salem, OR 97317

LEASE TYPE: NNN AVAILABLE: Now

DESCRIPTION

Available from Grid Property Management, LLC.

Suite 6H is located in an insulated wood-frame building with a pitched roof. The suite is a total of 2,600 RSF. Suite 6H features two full-size drive-in roll-up doors and one standard entry door.

The suite has ample power, ample lighting, and electric heat. The tenant will have access to a shared restroom.