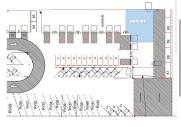

### **PROPERTY OVERVIEW**

- The Boone Industrial Park features six buildings comprising approximately 23,626 square feet of leasable space. The industrial park consists of office and industrial suites that range in size from 770 RSF to 1,680 RSF feet.
- Each building is a metal butler-style, insulated, pitched-roof structure with high interior ceilings and wide spans. Each suite has its own electrical panel. The suites have access to shared restrooms. Many of the warehouse suites contain office build-outs.
- The park also includes secure RV parking spaces available for lease.

RV 37 is an exterior uncovered storage area ideal for vehicles, RVs, truck or trailer parking, or equipment storage. The parking surface is gravel.

The space is 19.9 feet wide by roughly 51.3 feet long.