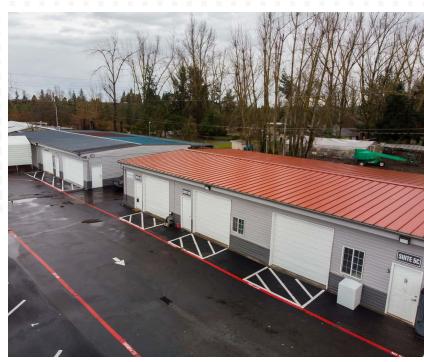

### **PROPERTY OVERVIEW**

- The Boone Industrial Park features six buildings comprising approximately 23,626 square feet of leasable space. The industrial park consists of office and industrial suites that range in size from 770 RSF to 1,680 RSF feet.
- Each building is a metal butler-style, insulated, pitched-roof structure with high interior ceilings and wide spans. Each suite has its own electrical panel. The suites have access to shared restrooms. Many of the warehouse suites contain office build-outs.
- The park also includes secure RV parking spaces available for lease.

Located right off of I-5, the Boone Industrial Park is ideal for businesses that need office, warehouse, storage, or light manufacturing/production space.

The Boone Road Industrial Park has recently undergone sitewide improvements including fresh exterior paint, updated exterior lighting, and a full parking lot repaving and restriping.

The site is fully fenced and has a controlled-access entry gate for additional security.