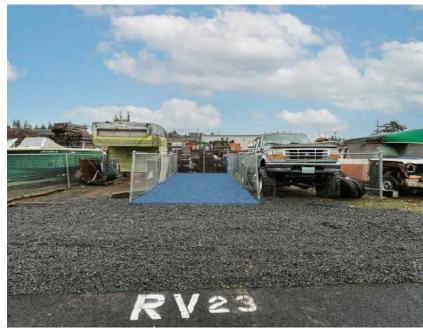

# RV37 Parking Space Available for Lease- Salem, OR

\$75

RENT

### 1,020 SQUARE FEET

**\$0.88** /yr RENT / SE

PROPERTY ADDRESS

3630 Boone Rd - RV37 Salem, OR 97317

LEASE TYPE: Gross

E: Gross Available: Now

DESCRIPTION

View the Full Property Website here: https://www.booneroadindustrialpark.com/

Click here to apply: https://tinyurl.com/GridCommercialApp

Located just off of Kuebler Road in South Salem with direct access to I-5, the Boone Road Industrial Park is ideal for individuals needing secure parking for RVs, boats, or vehicles.

RV 37 is an exterior uncovered storage area ideal for vehicles, RVs, truck or trailer parking, or equipment storage. The parking surface is gravel.

The space is 19.9 feet wide by roughly 51.3 feet long.

Lease rate is \$75.00/month on a month-to-month lease

View the Full Property Website here: https://www.booneroadindustrialpark.com/

Click here to apply: https://tinyurl.com/GridPMApplication