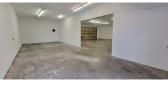

Suite 6H is located in an insulated wood-frame building with a pitched roof. The suite is a total of 2,600 RSF. Suite 6H features two full-size drive-in roll-up doors and one standard entry door.

The suite has ample power, ample lighting, and electric heat. The tenant will have access to a shared restroom.

Suite 6G is located in an insulated wood-frame building with a pitched roof. The suite is a total of 800 RSF. Suite 6G features one full-size drive-in roll-up door and one standard entry door.

The suite has ample power, ample lighting, and electric heat. The tenant will have access to a shared restroom.

Suite 6F is located in an insulated wood-frame building with a pitched roof. The suite is a total of 800 RSF. Suite 6F features one full-size drive-in roll-up door and one standard entry door.

The suite has ample power, ample lighting, and electric heat. The tenant will have access to a shared restroom.