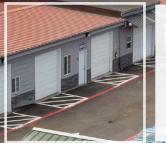

### **PROPERTY OVERVIEW**

- The Boone Industrial Park features six buildings comprising approximately 23,626 square feet of leasable space. The industrial park consists of office and industrial suites that range in size from 770 RSF to 1,680 RSF feet.
- Each building is a metal butler-style, insulated, pitched-roof structure with high interior ceilings and wide spans. Each suite has its own electrical panel. The suites have access to shared restrooms. Many of the warehouse suites contain office build-outs.
- The park also includes secure RV parking spaces available for lease.

Located right off of I-5, the Boone Industrial Park is ideal for businesses that need office, warehouse, storage, or light manufacturing/production space.

The Boone Road Industrial Park has recently undergone sitewide improvements including fresh exterior paint, updated exterior lighting, and a full parking lot repaving and restriping.

The site is fully fenced and has a controlled-access entry gate for additional security.