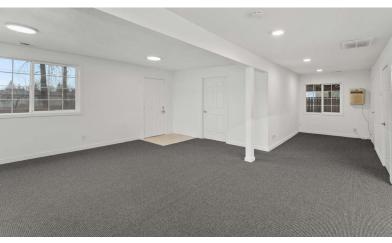

Suite 6H is located in an insulated wood-frame building with a pitched roof. The suite is a total of 2,600 RSF. Suite 6H features two full-size drive-in roll-up doors and one standard entry door.

The suite has ample power, ample lighting, and electric heat. The tenant will have access to a shared restroom.

### AMENITIES

- High Ceiling Clearance Warehouse
- Shared Restrooms
- warehouse space
- Secured Entry
- 2 Roll Up Doors