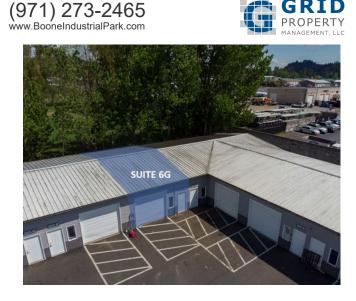

# Industrial Space Available – 800 Rentable Square Feet – Salem, OR

800 SQUARE FEET

AVAILABLE: Now

RENT

PROPERTY ADDRESS

3630 Boone Rd - 6G Salem, OR 97317

LEASE TYPE: NNN

DESCRIPTION

Available from Grid Property Management, LLC.

Click here to apply: https://tinyurl.com/GridCommercialApp

Located just off of Kuebler Road in South Salem with direct access to I-5, the Boone Road Industrial Park is ideal for companies that need light manufacturing or warehouse space.

Suite 6G is located in an insulated wood-frame building with a pitched roof. The suite is a total of 800 RSF. Suite 6G features one full-size drive-in roll-up door and one standard entry door.

The suite has ample power, ample lighting, and electric heat. The tenant will have access to a shared restroom.