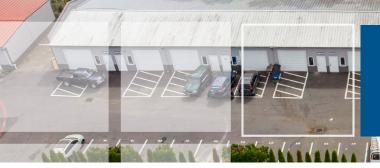

### **PROPERTY OVERVIEW**

- The Boone Industrial Park features six buildings comprising approximately 23,626 square feet of leasable space. The industrial park consists of office and industrial suites that range in size from 770 RSF to 1,680 RSF feet.
- Each building is a metal butler-style, insulated, pitched-roof structure with high interior ceilings and wide spans. Each suite has its own electrical panel. The suites have access to shared restrooms. Many of the warehouse suites contain office build-outs.
- The park also includes secure RV parking spaces available for lease.

Located right off of I-5, the Boone Industrial Park is ideal for businesses that need office, warehouse, storage, or light manufacturing/production space.

The Boone Road Industrial Park has recently undergone sitewide improvements including fresh exterior paint, updated exterior lighting, and a full parking lot repaving and restriping.

The site is fully fenced and has a controlled-access entry gate for additional security.