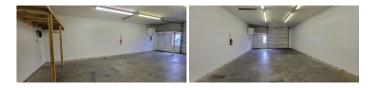

Suite 6H is located in an insulated wood-frame building with a pitched roof. The suite is a total of 2,600 RSF. Suite 6H features two full-size drive-in roll-up doors and one standard entry door.

The suite has ample power, ample lighting, and electric heat. The tenant will have access to a shared restroom.

Suite 6G is located in an insulated wood-frame building with a pitched roof. The suite is a total of 800 RSF. Suite 6G features one full-size drive-in roll-up door and one standard entry door.

The suite has ample power, ample lighting, and electric heat. The tenant will have access to a shared restroom.

Suite 6F is located in an insulated wood-frame building with a pitched roof. The suite is a total of 800 RSF. Suite 6F features one full-size drive-in roll-up door and one standard entry door.

The suite has ample power, ample lighting, and electric heat. The tenant will have access to a shared restroom.