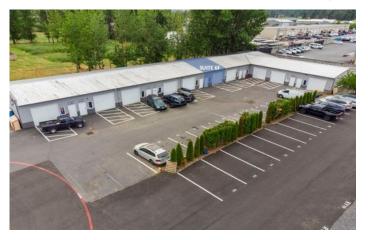

### **PROPERTY OVERVIEW**

- The Boone Industrial Park features six buildings comprising approximately 23,626 square feet of leasable space. The industrial park consists of office and industrial suites that range in size from 770 RSF to 1,680 RSF feet.
- Each building is a metal butler-style, insulated, pitched-roof structure with high interior ceilings and wide spans. Each suite has its own electrical panel. The suites have access to shared restrooms. Many of the warehouse suites contain office build-outs.
- The park also includes secure RV parking spaces available for lease.

Located right off of I-5, the Boone Industrial Park is ideal for businesses that need office, warehouse, storage, or light manufacturing/production space.

The Boone Road Industrial Park has recently undergone sitewide improvements including fresh exterior paint, updated exterior lighting, and a full parking lot repaving and restriping.

The site is fully fenced and has a controlled-access entry gate for additional security.