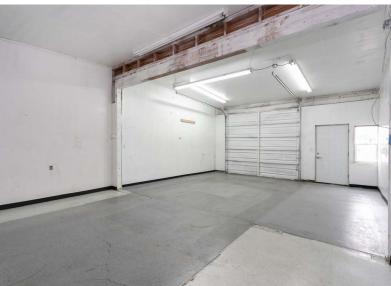

Suite 6G is located in an insulated wood-frame building with a pitched roof. The suite is a total of 800 RSF. Suite 6G features one full-size drive-in roll-up door and one standard entry door.

The suite has ample power, ample lighting, and electric heat. The tenant will have access to a shared restroom.

#### AMENITIES

- Secured Entry
- 1 Drive-In Roll Up Door
- Shared Restrooms
- Assigned Parking

Warehouse Space

**RENTAL TERMS** 

| Rent             | \$1,050 |
|------------------|---------|
| Security Deposit | \$0     |
| Application Fee  | \$0     |