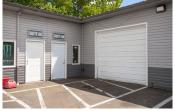

Suite 6H is located in an insulated wood-frame building with a pitched roof. The suite is a total of 2,600 RSF. Suite 6H features two full-size drive-in roll-up doors and one standard entry door.

The suite has ample power, ample lighting, and electric heat. The tenant will have access to a shared restroom.

Suite 6G is located in an insulated wood-frame building with a pitched roof. The suite is a total of 800 RSF. Suite 6G features one full-size drive-in roll-up door and one standard entry door.

The suite has ample power, ample lighting, and electric heat. The tenant will have access to a shared restroom.

Suite 6F is located in an insulated wood-frame building with a pitched roof. The suite is a total of 800 RSF. Suite 6F features one full-size drive-in roll-up door and one standard entry door.

The suite has ample power, ample lighting, and electric heat. The tenant will have access to a shared restroom.