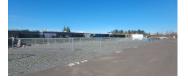

### **PROPERTY OVERVIEW**

- The Boone Industrial Park features six buildings comprising approximately 23,626 square feet of leasable space. The industrial park consists of office and industrial suites that range in size from 770 RSF to 1,680 RSF feet.
- Each building is a metal butler-style, insulated, pitched-roof structure with high interior ceilings and wide spans. Each suite has its own electrical panel. The suites have access to shared restrooms. Many of the warehouse suites contain office build-outs.
- The park also includes secure RV parking spaces available for lease.

Located right off of I-5, the Boone Industrial Park is ideal for businesses that need office, warehouse, storage, or light manufacturing/production space.

The Boone Road Industrial Park has recently undergone sitewide improvements including fresh exterior paint, updated exterior lighting, and a full parking lot repaving and restriping.

The site is fully fenced and has a controlled-access entry gate for additional security.