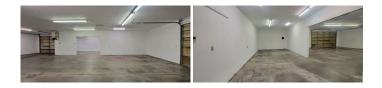

Suite 6H is located in an insulated wood-frame building with a pitched roof. The suite is a total of 2,600 RSF. Suite 6H features two full-size drive-in roll-up doors and one standard entry door.

The suite has ample power, ample lighting, and electric heat. The tenant will have access to a shared restroom.

Suite 6G is located in an insulated wood-frame building with a pitched roof. The suite is a total of 800 RSF. Suite 6G features one full-size drive-in roll-up door and one standard entry door.

The suite has ample power, ample lighting, and electric heat. The tenant will have access to a shared restroom.

Suite 6F is located in an insulated wood-frame building with a pitched roof. The suite is a total of 800 RSF. Suite 6F features one full-size drive-in roll-up door and one standard entry door.

The suite has ample power, ample lighting, and electric heat. The tenant will have access to a shared restroom.