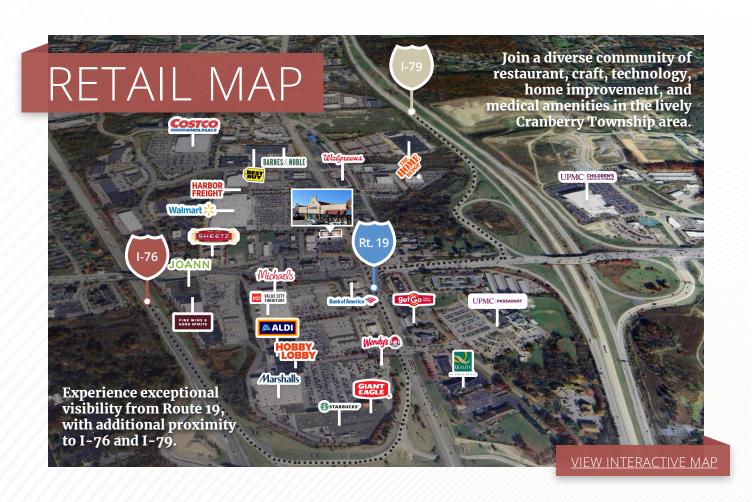

## **20217 ROUTE 19,** CRANBERRY TOWNSHIP, PA 16066

- 9,500 SF retail availability
- · Ample onsite parking
- Prime exterior signage opportunity
- 37,000+ ADT on ideal US-19 location
- Easy access to I-79 and the PA Turnpike