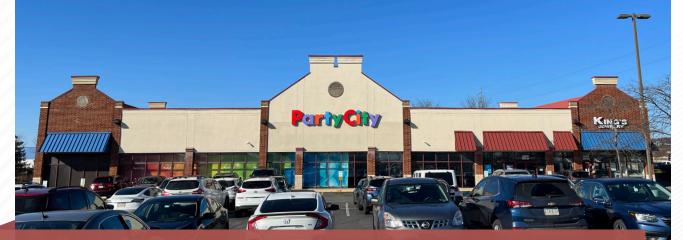

## **20217 ROUTE 19,** CRANBERRY TOWNSHIP, PA 16066

- 9,500 SF retail availability
- · Ample onsite parking
- Prime exterior signage opportunity
- 37,000+ ADT on ideal US-19 location
- Easy access to I-79 and the PA Turnpike