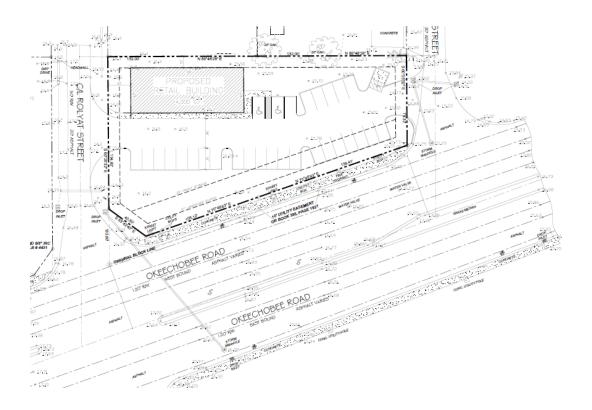

### **OFFERING SUMMARY**

Proposed 4,000 SF retail strip center, with drive thru potential. Unit size flexible.

Building Size: 4,000 SF Land Size: 0.91 Acres

Zoning: C3, City of Fort Pierce

Utilities: FPUA

Traffic Count: 34,500 CPD

LEASE RATE \$25.00 PER SQUARE FOOT NNN