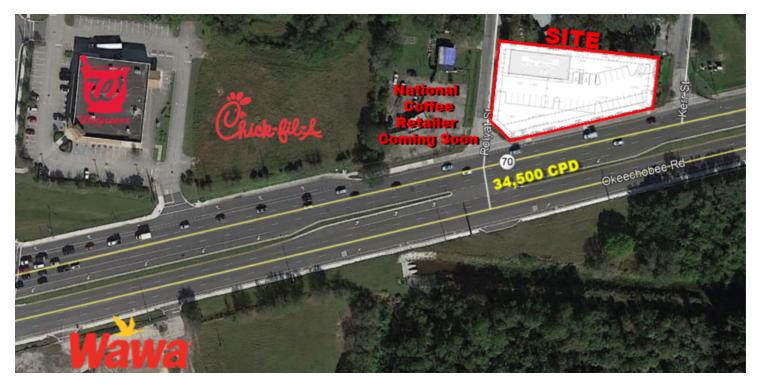

# **PROPERTY OVERVIEW**

End-cap and inline space available in the core of Fort Pierce's growth zone along SR 70 @ I-95. Full access site, great visibility, situated between Walmart Supercenter and I-95. A new Chick-Fil-A and Wawa are located in the immediate area, and a national coffee retailer is coming soon to the site next door. Significant new residential development is proposed within this immediate trade area.

Building Size: 4,000 SF Land Size: 0.91 Acres

Zoning: C3, City of Fort Pierce

Utilities: FPUA

Traffic Count: 34,500 CPD

LEASE RATE \$25.00 PER SQUARE FOOT NNN