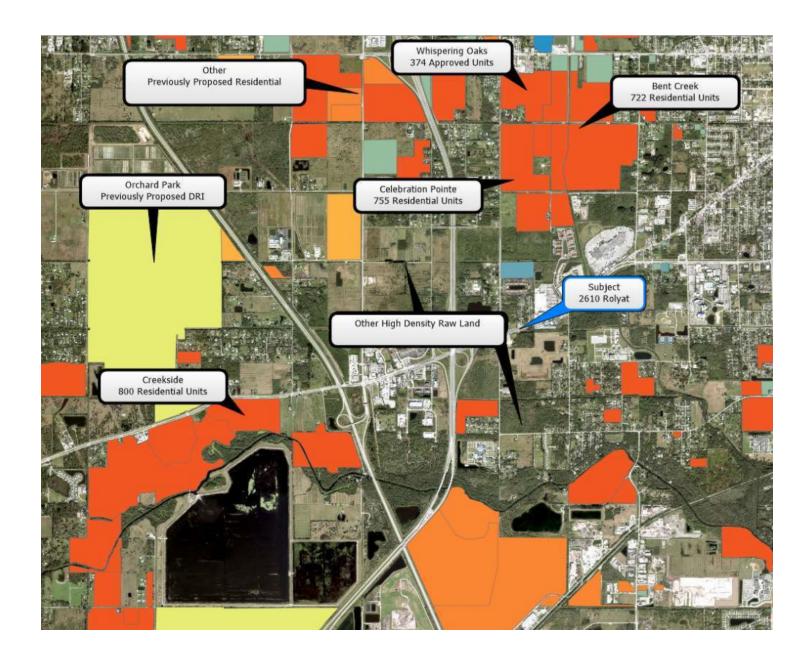

# **PROPERTY OVERVIEW**

End-cap and inline space available in the core of Fort Pierce's growth zone along SR 70 @ I-95. Full access site, great visibility, situated between Walmart Supercenter and I-95. A new Chick-Fil-A and Wawa are located in the immediate area, and a national coffee retailer is coming soon to the site next door. Significant new residential development is proposed within this immediate trade area.