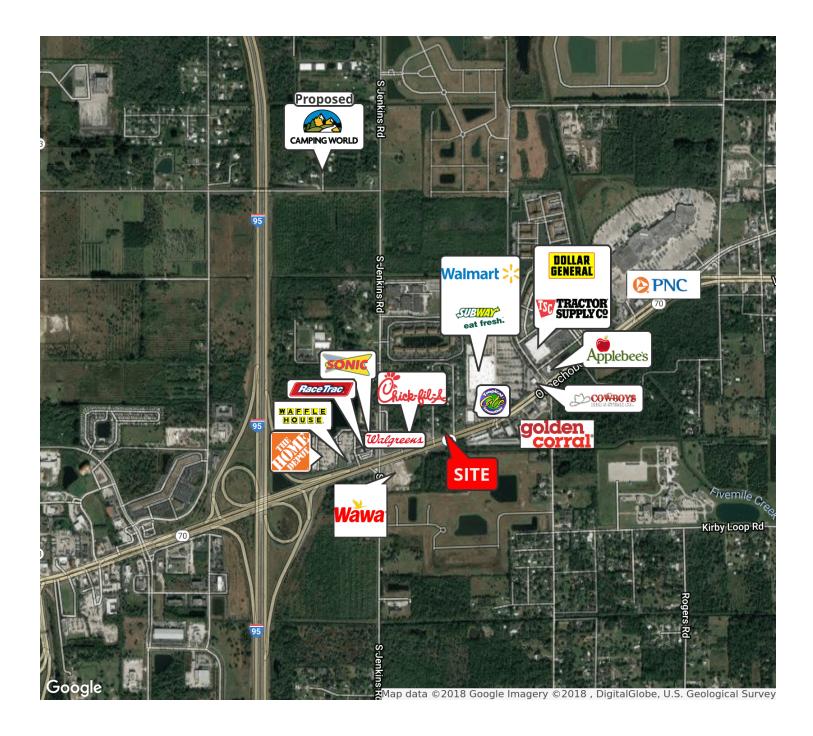

# **PROPERTY OVERVIEW**

End-cap and inline space available in the core of Fort Pierce's growth zone along SR 70 @ I-95. Full access site, great visibility, situated between Walmart Supercenter and I-95. A new Chick-Fil-A and Wawa are located in the immediate area, and a national coffee retailer is coming soon to the site next door. Significant new residential development is proposed within this immediate trade area.