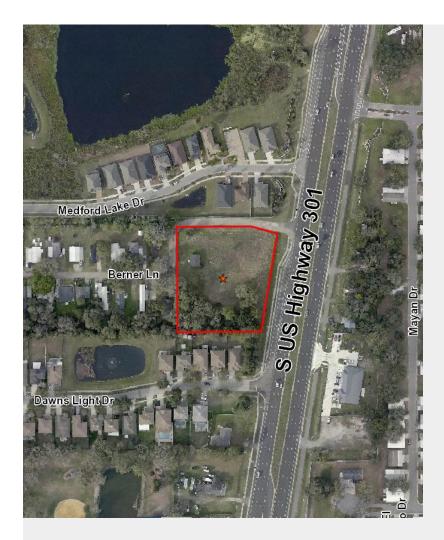

## 11005 US Highway 301 S

\$2,600,000

Rectangular lot with frontage on hwy 301, level land, flood zone X, approved for uptown 14000 sq ft of construction. Engineering and architectural plans for 12000 sq ft building with 60 parking spaces are in the process of permitting. Seller has spent between \$150,000-200,000 for the plans, will be transferred to buyer at no cost....

## 11005 US Highway 301 S, Riverview, FL 33578

Rectangular lot with frontage on hwy 301, level land, flood zone X, approved for uptown 14000 sq ft of construction. Engineering and architectural plans for 12000 sq ft building with 60 parking spaces are in the process of permitting. Seller has spent between \$150,000-200,000 for the plans, will be transferred to buyer at no cost.

Hwy 301 is exploding with construction around this area. Two miles from new Advent Health hospital on 301. Excellent visibility, daily vehicle count of about 50,000 on hwy 301 and Gibsonton road. Lot has engineering and architectural plans done for 12000 sq ft of office space and 60 parking spaces. Flood zone X...