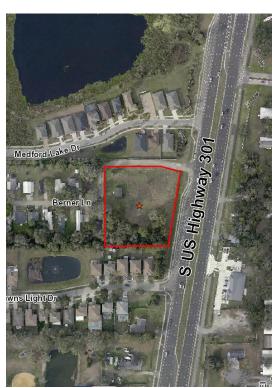

## 11005 US Highway 301 S

\$2,600,000

Rectangular lot with frontage on hwy 301, level land, flood zone X, approved for uptown 14000 sq ft of construction. Engineering and architectural plans for 12000 sq ft building with 60 parking spaces are in the process of permitting. Seller has spent between \$150,000-200,000 for the plans, will be transferred to buyer at no cost....

## 11005 US Highway 301 S, Riverview, FL 33578

Rectangular lot with frontage on hwy 301, level land, flood zone X, approved for uptown 14000 sq ft of construction. Engineering and architectural plans for 12000 sq ft building with 60 parking spaces are in the process of permitting. Seller has spent between \$150,000-200,000 for the plans, will be transferred to buyer at no cost.

Hwy 301 is exploding with construction around this area. Two miles from new Advent Health hospital on 301. Excellent visibility, daily vehicle count of about 50,000 on hwy 301 and Gibsonton road. Lot has engineering and architectural plans done for 12000 sq ft of office space and 60 parking spaces. Flood zone X...