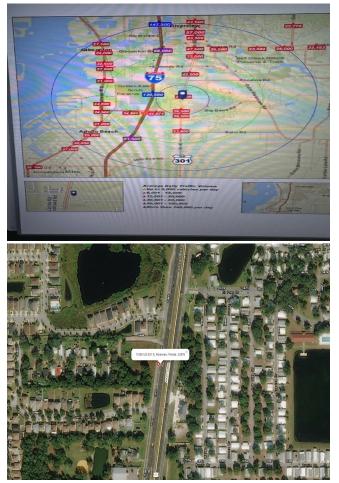

Hwy 301 is exploding with construction around this area. Two miles from new Advent Health hospital on 301. Excellent visibility, daily vehicle count of about 50,000 on hwy 301 and Gibsonton road. Lot has engineering and architectural plans done for 12000 sq ft of office space and 60 parking spaces. Flood zone X...