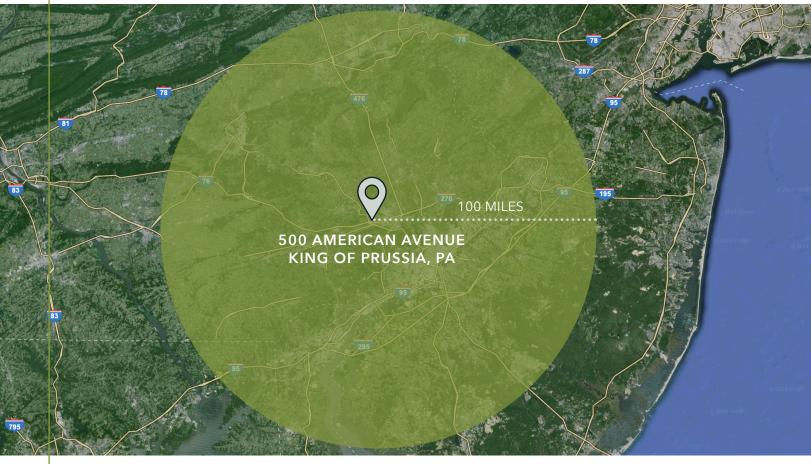

: ESFR

» Lighting: LED

» Land Area: +/- 10.3 Acres

» Roof: Newly installed in 2022

#### HIGH-END FLEX/LAB SPACE

# **FLOOR PLAN**

### SINGLE TENANT



### **HIGH-END FLEX/LAB SPACE**

## **ACCESS AND LABOR**



| DRIVE TIME               | 15 MINUTES | 30 MINUTES | <b>60 MINUTES</b> |
|--------------------------|------------|------------|-------------------|
| TOTAL POPULATION:        | 257,332    | 1,756,825  | 6,760,574         |
| TOTAL LABOR FORCE:       | 139,097    | 923,062    | 3,465,271         |
| BLUE COLLAR PERCENTAGE:  | 12%        | 13%        | 18%               |
| UNEMPLOYMENT RATE:       | 3.7%       | 4.2%       | 5%                |
| MEDIAN HOUSEHOLD INCOME: | \$104,492  | \$92,727   | \$79,180          |

### **HIGH-END FLEX/LAB SPACE**

# **REGIONAL** OVERVIEW



#### **ROADS**

| <b>»</b> | I-76                      | 1 mile   |   | 4 minutes  |
|----------|---------------------------|----------|---|------------|
| <b>»</b> | I-276                     | 3 miles  |   | 7 minutes  |
| >>       | I-476                     | 8 miles  |   | 13 minutes |
| >>       | ROUTE 22                  | 1 mile   |   | 4 minutes  |
| >>       | I-95                      | 33 miles |   | 33 minutes |
| <b>»</b> | PHILADELPHIA PORT         | 34 miles |   | 40 minutes |
| <b>»</b> | CENTER CITY PHILADELPHIA  | 22 miles |   | 40 minutes |
| <b>»</b> | PHILADELPHIA INT. AIRPORT | 28 miles | 1 | 32 minutes |

### **HIGH-END FLEX/LAB SPACE**





# **CONTACT**

#### **ELI KAHN**

E. Kahn Development Corp.120 Pennsylvania AvenueMalvern, PA 19355

610.563.5585 ekahn@eka