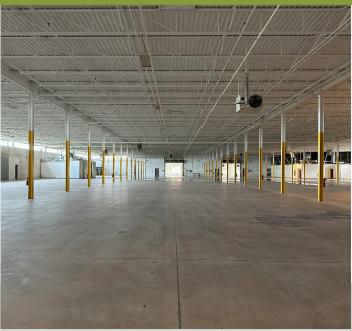

## **PROPERTY SPECIFICATIONS**

» Building Size: +/- 121,500 SF

» Office Area: up to 30,000 SF

» Build Date: 1965, renovated in 2022

» Building Dimensions: 560' W x 205' D

» Ceiling Height: 18' - 25'

» Trailer Parking Spaces: Car parking spaces can be easily converted

» Truck Court Depth: +/- 110'

» Loading docks can be ramped as needed

» Fire Protection / Safety: ESFR

» Lighting: LED

» Land Area: +/- 10.3 Acres

» Roof: Newly installed in 2022