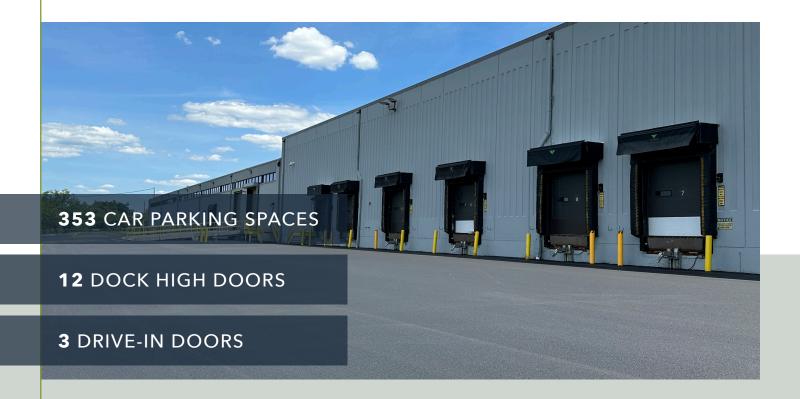

## **PROPERTY SPECIFICATIONS**

» Building Size: +/- 121,500 SF

» Office Area: up to 30,000 SF

» Build Date: 1965, renovated in 2022

» Building Dimensions: 560' W x 205' D

» Ceiling Height: 18' - 25'

» Trailer Parking Spaces: Car parking spaces can be easily converted

» Truck Court Depth: +/- 110'

» Loading docks can be ramped as needed

» Fire Protection / Safety: ESFR

» Lighting: LED

» Land Area: +/- 10.3 Acres

» Roof: Newly installed in 2022