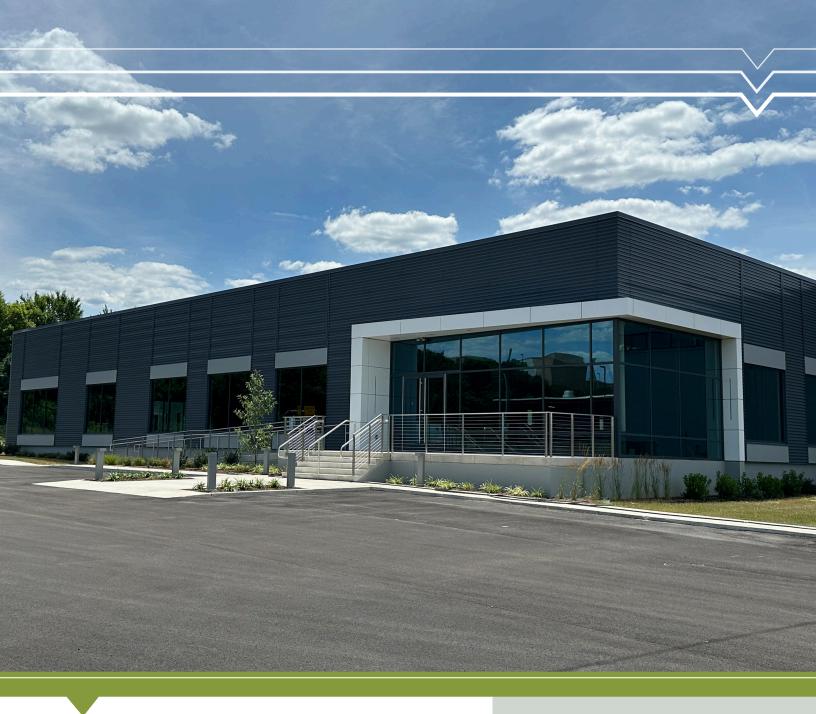

# **500** AMERICAN

+/- 121,500 SF Available on a

+/- 10.3 Acre Campus

Infill, last mile location - high visibility from the Pennsylvania Turnpike

#### **500 AMERICAN AVENUE**

KING OF PRUSSIA, PA