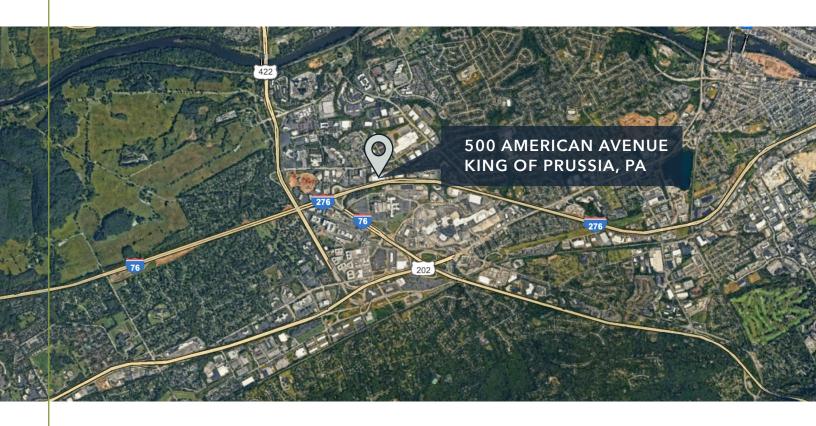

# **REGIONAL** OVERVIEW

#### **ROADS**

| <b>»</b> | I-76                      | 1 mile   |   | 4 minutes  |
|----------|---------------------------|----------|---|------------|
| <b>»</b> | I-276                     | 3 miles  |   | 7 minutes  |
| >>       | I-476                     | 8 miles  |   | 13 minutes |
| >>       | ROUTE 22                  | 1 mile   |   | 4 minutes  |
| >>       | I-95                      | 33 miles |   | 33 minutes |
| <b>»</b> | PHILADELPHIA PORT         | 34 miles |   | 40 minutes |
| <b>»</b> | CENTER CITY PHILADELPHIA  | 22 miles |   | 40 minutes |
| <b>»</b> | PHILADELPHIA INT. AIRPORT | 28 miles | 1 | 32 minutes |