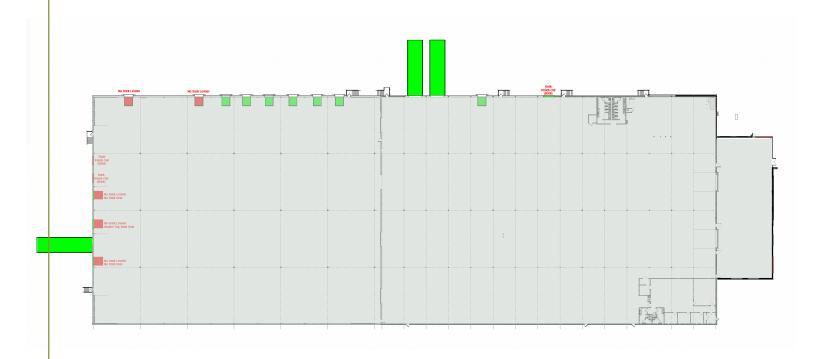

# **500** AMERICAN

+/- 121,500 SF Available on a

+/- 10.3 Acre Campus

Infill, last mile location - high visibility from the Pennsylvania Turnpike



#### **500 AMERICAN AVENUE**

KING OF PRUSSIA, PA



## **PROPERTY SPECIFICATIONS**



» Building Size: +/- 121,500 SF

» Office Area: up to 30,000 SF

» Build Date: 1965, renovated in 2022

» Building Dimensions: 560' W x 205' D

» Ceiling Height: 18' - 25'

» Trailer Parking Spaces: Car parking spaces can be easily converted

» Truck Court Depth: +/- 110'

» Loading docks can be ramped as needed

» Fire Protection / Safety: ESFR

» Lighting: LED

» Land Area: +/- 10.3 Acres

» Roof: Newly installed in 2022

#### HIGH-END FLEX/LAB SPACE

# **FLOOR PLAN**

### SINGLE TENANT



### **HIGH-END FLEX/LAB SPACE**

## **ACCESS AND LABOR**



| DRIVE TIME               | 15 MINUTES | 30 MINUTES | <b>60 MINUTES</b> |
|--------------------------|------------|------------|-------------------|
| TOTAL POPULATION:        | 257,332    | 1,756,825  | 6,760,574         |
| TOTAL LABOR FORCE:       | 139,097    | 923,062    | 3,465,271         |
| BLUE COLLAR PERCENTAGE:  | 12%        | 13%        | 18%               |
| UNEMPLOYMENT RATE:       | 3.7%       | 4.2%       | 5%                |
| MEDIAN HOUSEHOLD INCOME: | \$104,492  | \$92,727   | \$79,180          |

### **HIGH-END FLEX/LAB SPACE**

# **REGIONAL** OVERVIEW



#### **ROADS**

| <b>»</b> | I-76                      | 1 mile   |   | 4 minutes  |
|----------|---------------------------|----------|---|------------