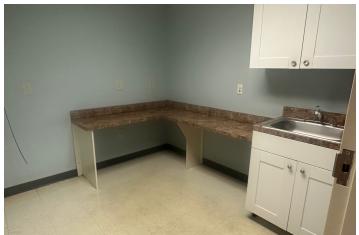

Suite 1B is a first floor suite located just inside the building through a welcoming lobby. The suite consists of spacious reception area, kitchenette, and four good sized offices. Restrooms are just outside the suite in the common area.