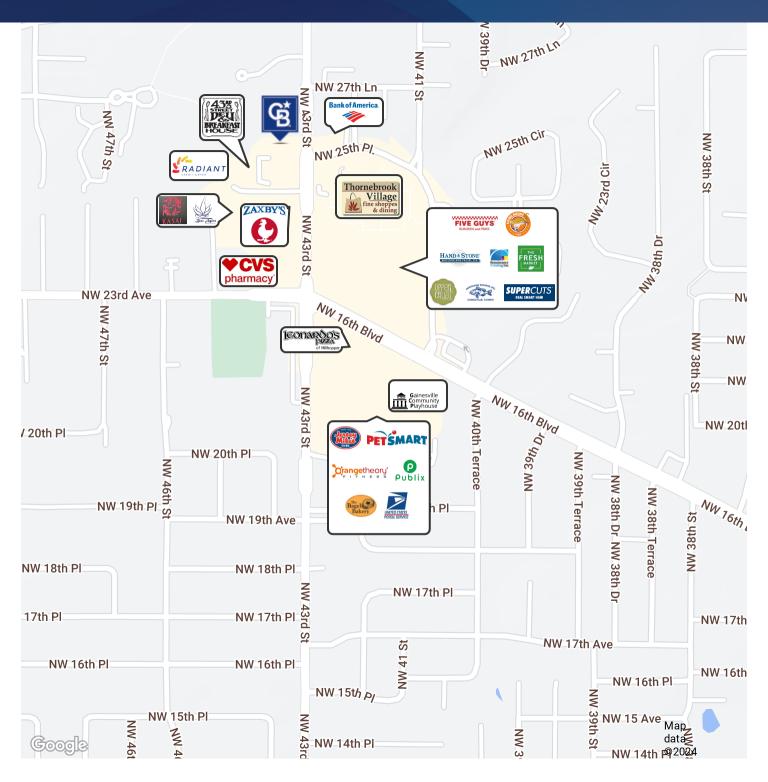

#### **PROPERTY DESCRIPTION**

The 2610 Executive Centre is centrally located in the heart of Gainesville's professional services corridor and is ideally situated to serve both regional and local businesses. The building is nicely landscaped and each suite offers great views from large windows. Utilities are an additional \$2.75/SF/yr and include water, electric, and trash.

Suite 1B is a first floor suite located just inside the building through a welcoming lobby. The suite consists of spacious reception area, kitchenette, and four good sized offices. Restrooms are just outside the suite in the common area.

#### **PROPERTY HIGHLIGHTS**

- · Prime location in Gainesville, FL
- · Well-maintained building
- Ample parking for tenants and visitors
- · High visibility with excellent signage opportunities
- · Access to major transportation routes