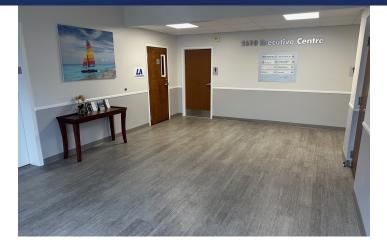

Suite 1B is a first floor suite located just inside the building through a welcoming lobby. The suite consists of spacious reception area, kitchenette, and four good sized offices. Restrooms are just outside the suite in the common area.