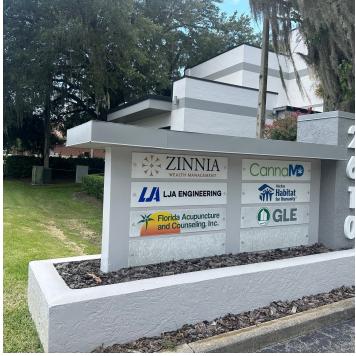

#### **PROPERTY DESCRIPTION**

The 2610 Executive Centre is centrally located in the heart of Gainesville's professional services corridor and is ideally situated to serve both regional and local businesses. The building is nicely landscaped and each suite offers great views from large windows. Utilities are an additional \$2.75/SF/yr and include water, electric, and trash.

#### OFFERING SUMMARY

| Lease Rate:      | \$20.00 SF/yr (MG) |  |
|------------------|--------------------|--|
| Number of Units: | 8                  |  |
| Available Unit:  | Suite 1B           |  |
| Available SF:    | 1,247 SF           |  |
| Building Size:   | 13,798 SF          |  |
| Zoning:          | BUS                |  |
| Traffic Count:   | 26000              |  |