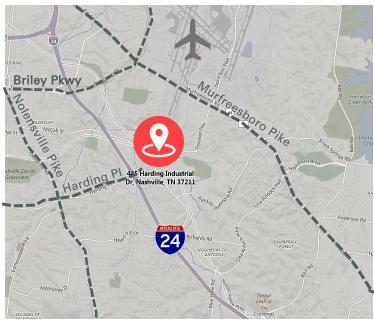

#### HIGHLIGHTS

±21,000 SF Available

Lease Rate: \$12.95/ SF NNN

- ±3,200 SF of office
- (3) Docks (1 with pit leveler)
- High bay T5 lighting
- New roof and skylights
- Visibility from Harding Pl
- Located off I-24, minutes from Nashville International Airport