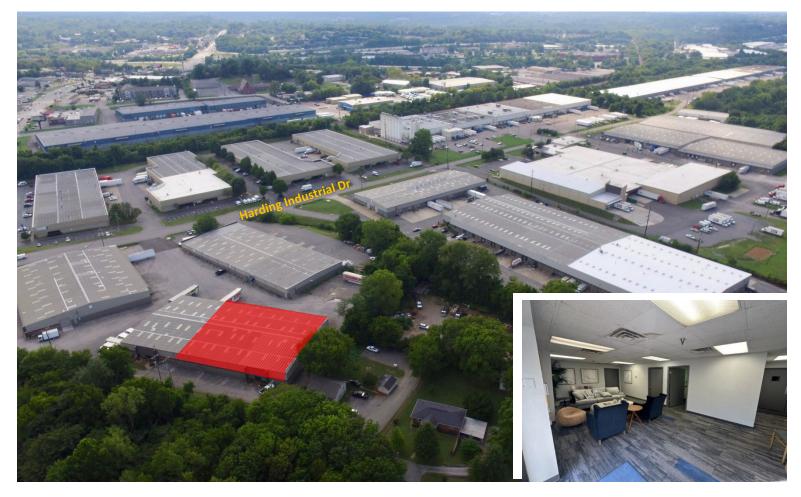

#### HIGHLIGHTS

±21,000 SF Available

Lease Rate: \$12.95/ SF NNN

- ±3,200 SF of office
- (3) Docks (1 with pit leveler)
- High bay T5 lighting
- New roof and skylights
- Visibility from Harding Pl
- Located off I-24, minutes from Nashville International Airport