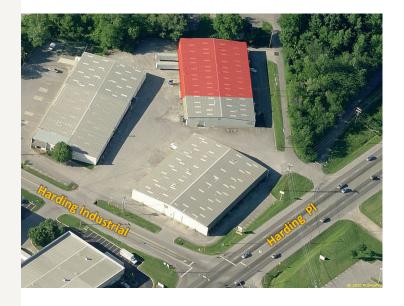

# CHARLES HAWKINS CO.

# **FOR LEASE**

±21,000 SF Available

Located in the Harding Business Park



#### HIGHLIGHTS

±21,000 SF Available

Lease Rate: \$12.95/ SF NNN

- ±3,200 SF of office
- (3) Docks (1 with pit leveler)
- High bay T5 lighting
- New roof and skylights
- Visibility from Harding Pl
- Located off I-24, minutes from Nashville International Airport

### OPERATING EXPENSES

CAM: \$0.46 / sf
 Insurance: \$0.36 / sf
 Taxes: \$1.57 / sf

Total: \$2.39/sf



Robert Stout, SIOR
Shareholder, First Vice President
O: 615.345.7210
rstout@charleshawkinsco.com

Kevin Irwin
Vice President
O: 615.345.7257
kirwin@charleshawkinsco.com

McNeill Stout
Vice President
C: 615.403.8034
mstout@charleshawkinsco.com

Exclusively listed by:
Charles Hawkins Co.
760 Melrose Avenue
Nashville, TN37221
T:615.256.3189 / F: 615.254.4026







Robert Stout, SIOR Shareholder, First Vice President O: 615.345.7210 rstout@charleshawkinsco.com Kevin Irwin
Vice President
O: 615.345.7257
kirwin@charleshawkinsco.com

McNeill Stout Vice President C: 615.403.8034 mstout@charleshawkinsco.com Exclusively listed by:
Charles Hawkins Co.
760 Melrose Avenue
Nashville, TN37221
T:615.256.3189 / F: 615.254.4026

For Lease ±21,000 SF Available Industrial Space 406 Harding Industrial Drive