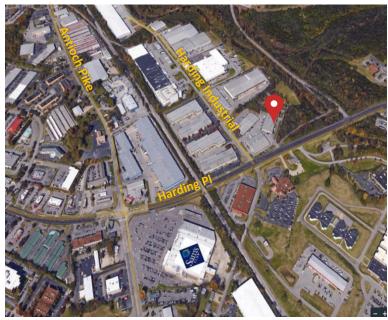

# **FOR LEASE**

±21,000 SF Available

Located in the Harding Business Park

#### HIGHLIGHTS

±21,000 SF Available

Lease Rate: \$12.95/ SF NNN

- ±3,200 SF of office
- (3) Docks (1 with pit leveler)
- High bay T5 lighting
- New roof and skylights
- Visibility from Harding Pl
- Located off I-24, minutes from Nashville International Airport

McNeill Stout Vice President C: 615.403.8034 mstout@charleshawkinsco.com Exclusively listed by:
Charles Hawkins Co.
760 Melrose Avenue
Nashville, TN37221
T:615.256.3189 / F: 615.254.4026

For Lease ±21,000 SF Available Industrial Space 406 Harding Industrial Drive Nashville, TN 37211 Davidson County