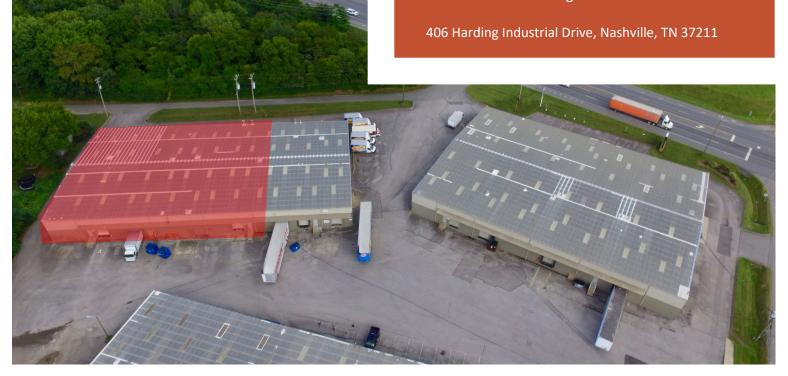

# **FOR LEASE**

±21,000 SF Available

Located in the Harding Business Park

#### HIGHLIGHTS

±21,000 SF Available

Lease Rate: \$12.95/ SF NNN

- ±3,200 SF of office
- (3) Docks (1 with pit leveler)
- High bay T5 lighting
- New roof and skylights
- Visibility from Harding Pl
- Located off I-24, minutes from Nashville International Airport