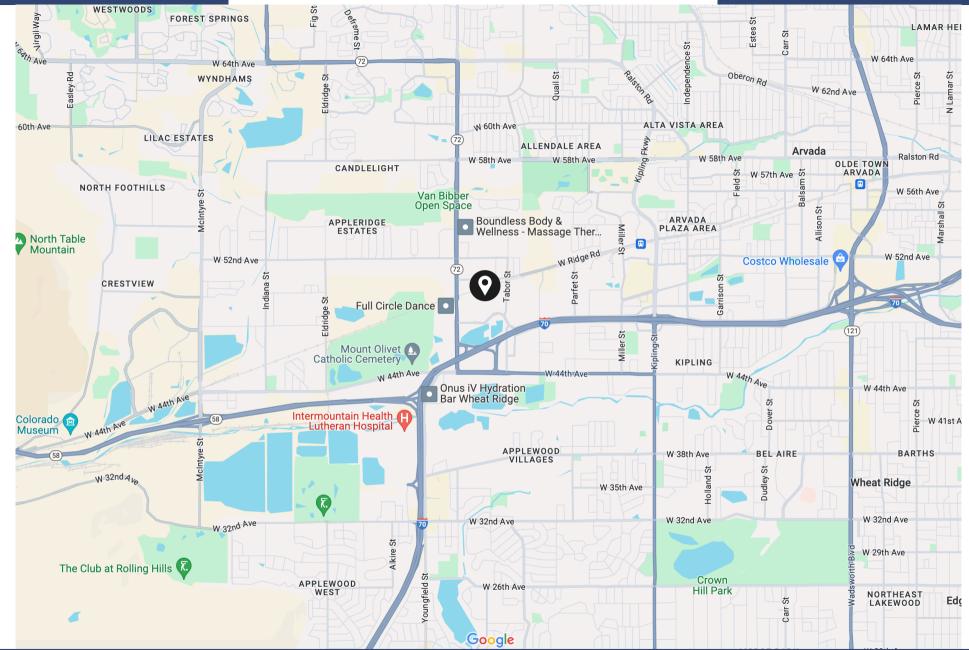

| Year Built     | 2019                                   |
| <u>Clear Height</u>      | 17' 2" - 18' 2"                      | Zoning         | <u>I-E (Wheat Ridge)</u>               |
| Ceiling Height           | 22'                                  |                |                                        |
| Office to Warehouse      | <u>25% O   75% W</u>                 |                |                                        |
| <u>Fully Sprinklered</u> |                                      |                |                                        |

## Photos

### 4880 Van Gordon St. Wheat Ridge, CO 80033







720-843-1330 | 15000 W 44th Ave STE C Golden, CO 80403 | www.DigbyCommercial.com

## **Location Map**

### 4880 Van Gordon St. Wheat Ridge, CO 80033



#### 720-843-1330 | 15000 W 44th Ave STE C Golden, CO 80403 | www.DigbyCommercial.com

© 2024 Digby Commercial Advisors. The information contained herein has been obtained from sources reliable but has not been verified for accuracy or completeness. Any reliance on this information is solely at your own risk. Use of these images without the express written consent of the owner is prohibited.