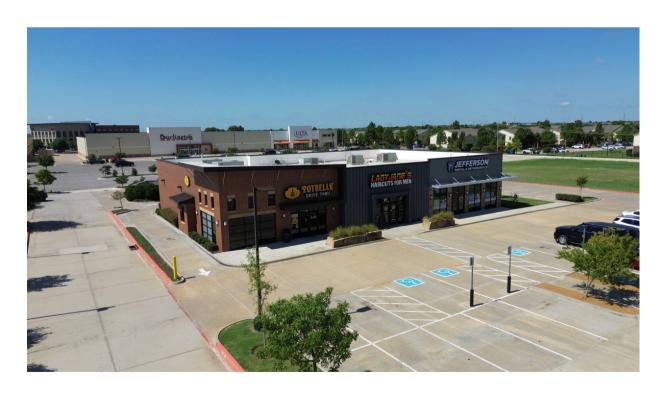

## Property Highlights:

Size: 3,432 SF

• Condition: Turn-key Dental Space

• Built: 2017

Surrounding Retailers include: Chickfila, Starbucks,
Target, Home Depot, Dick's Sporting Goods,
Burlington, Ulta, Winco, At Home, Gold's Gym.

## **For Sublease**

\$40 NNN