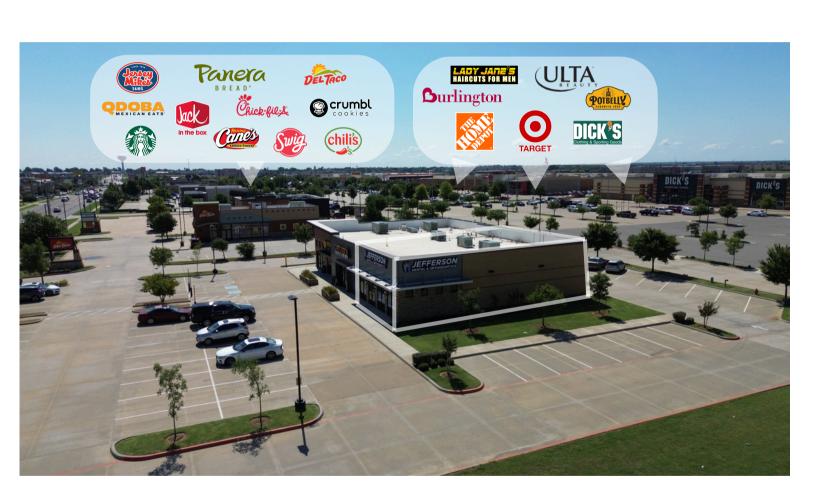

## Property Highlights:

Size: 3,432 SF

• Condition: Turn-key Dental Space

• Built: 2017

Surrounding Retailers include: Chickfila, Starbucks,
Target, Home Depot, Dick's Sporting Goods,
Burlington, Ulta, Winco, At Home, Gold's Gym.