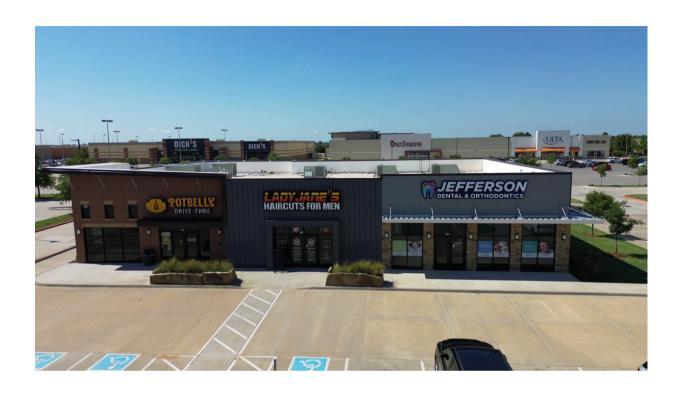

## Property Highlights:

Size: 3,432 SF

• Condition: Turn-key Dental Space

• Built: 2017

Surrounding Retailers include: Chickfila, Starbucks,
Target, Home Depot, Dick's Sporting Goods,
Burlington, Ulta, Winco, At Home, Gold's Gym.

## **For Sublease**

\$40 NNN