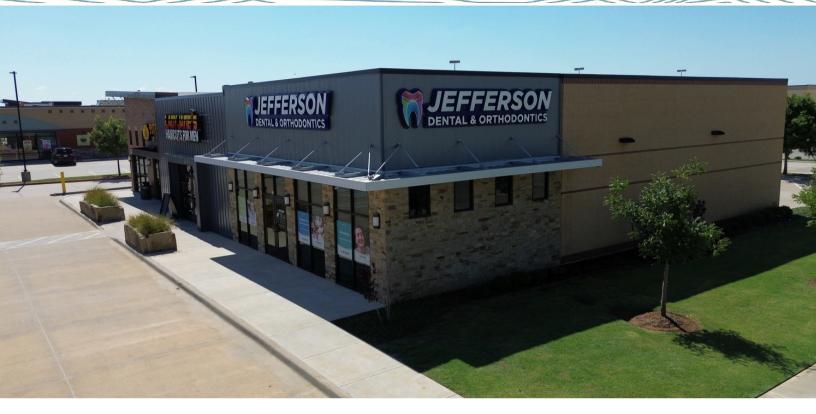

## Property Highlights:

Size: 3,432 SF

• Condition: Turn-key Dental Space

• Built: 2017

Surrounding Retailers include: Chickfila, Starbucks,
Target, Home Depot, Dick's Sporting Goods,
Burlington, Ulta, Winco, At Home, Gold's Gym.

## **For Sublease**

\$40 NNN