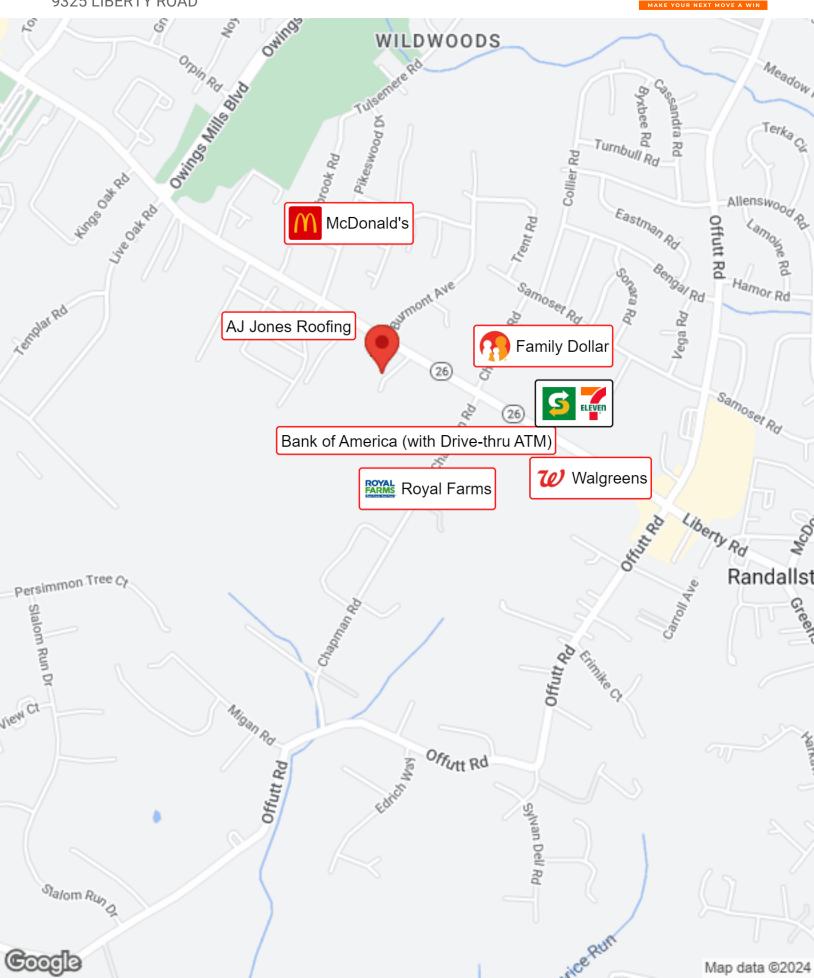

21133



### **PROPERTY HIGHLIGHTS**



0.91 ACRE FENCED IN STORAGE LOT



CAN ACCOMMODATE
35 TRACTOR TRAILERS OR 242 CARS



TRAFFIC COUNT 28,291 VPD



ZONED BR

### STORAGE LOT FOR LEASE

9325 LIBERTY ROAD





#### OFFERING SUMMARY

| STORAGE LOT:   | \$4,500/month |  |
|----------------|---------------|--|
| SERVICE TYPE:  | NN            |  |
| TAXES:         | \$6,722       |  |
| LOT SIZE:      | .91 AC        |  |
| TRAFFIC COUNT: | 28,291 VPD    |  |
| ZONING:        | BR            |  |

#### PROPERTY OVERVIEW

- STORAGE LOT: \$4,500/month
- 0.91 acre fenced in storage lot that can fit up to 35 tractor trailers or 242 cars.
- Tenants would pay their proportionate share of taxes.
- Close to major commuter routes 695, 795, 70, and 83.



## **BUSINESS MAP**

9325 LIBERTY ROAD







## **Traffic Counts**





28,291

2022 Est. daily traffic counts

Street: Liberty Rd Cross: Kings Oak Rd Cross Dir: NW Dist: 0.04 miles

| Historical counts |          |        |      |  |
|-------------------|----------|--------|------|--|
| Year              |          | Count  | Type |  |
| 2012              | <b>A</b> | 28,452 | AADT |  |
| 1995              | <b>A</b> | 20,000 | AADT |  |
|                   |          |        |      |  |
|                   |          |        |      |  |



28,139

2022 Est. daily traffic counts

Street: Liberty Rd
Cross: Chapman Rd
Cross Dir: NW
Dist: 0.15 miles

Historical counts

Year Count Type

2018 ▲ 26,982 AADT

2012 ▲ 28,452 AADT

2011 ▲ 28,681 AADT

2010 ▲ 28,570 AADT

2009 ▲ 29,302 AADT



27,144

2022 Est. daily traffic counts

Stre