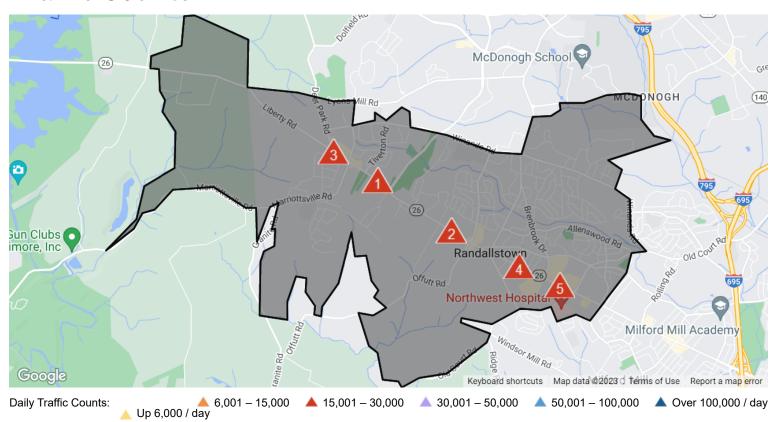

## **BUSINESS MAP**

9325 LIBERTY ROAD

## **Traffic Counts**

28,291

2022 Est. daily traffic counts

Street: Liberty Rd Cross: Kings Oak Rd Cross Dir: NW Dist: 0.04 miles

| Historical counts |          |        |      |  |
|-------------------|----------|--------|------|--|
| Year              |          | Count  | Type |  |
| 2012              | <b>A</b> | 28,452 | AADT |  |
| 1995              | <b>A</b> | 20,000 | AADT |  |
|                   |          |        |      |  |
|                   |          |        |      |  |

28,139

2022 Est. daily traffic counts

Street: Liberty Rd
Cross: Chapman Rd
Cross Dir: NW
Dist: 0.15 miles

Historical counts

Year Count Type

2018 ▲ 26,982 AADT

2012 ▲ 28,452 AADT

2011 ▲ 28,681 AADT

2010 ▲ 28,570 AADT

2009 ▲ 29,302 AADT

27,144

2022 Est. daily traffic counts

Street: Liberty Road Cross: – Cross Dir: – Dist: –

Historical counts
Year Count Type
2017 27,221 AADT

24,542

2022 Est. daily traffic counts

Street: Liberty Rd Cross: Briarstone Rd Cross Dir: NW Dist: 0.03 miles

Historical counts

Year Count Type

2012 ▲ 24,352 AADT

2011 ▲ 24,541 AADT

2010 ▲ 24,440 AADT

2009 ▲ 24,852 AADT

2007 🔺 25,620 AADT

24,215

2022 Est. daily traffic counts

Street: Liberty Road Cross: Foxcliff Ct Cross Dir: NW Dist: 0.06 miles

Historical counts

Year Count Type
2017 ▲ 23,701 AADT
1995 ▲ 34,000 AADT

NOTE: Daily Traffic Counts are a mixture of actual and Estimates (\*)