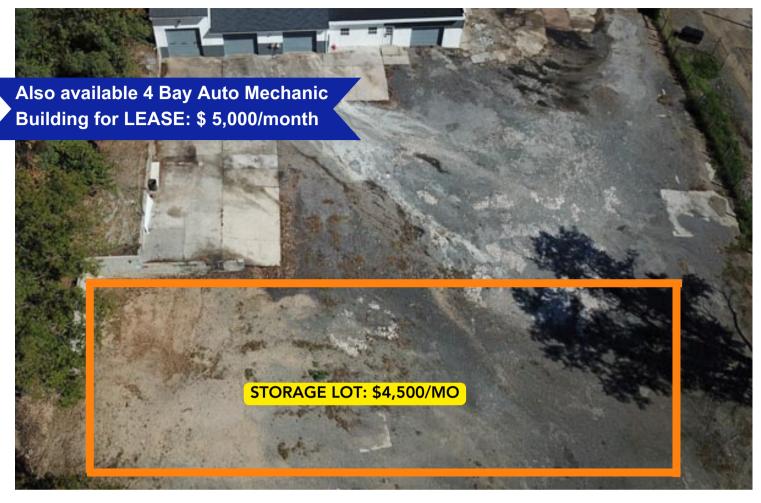

#### OFFERING SUMMARY

| STORAGE LOT:   | \$4,500/month |  |
|----------------|---------------|--|
| SERVICE TYPE:  | NN            |  |
| TAXES:         | \$6,722       |  |
| LOT SIZE:      | .91 AC        |  |
| TRAFFIC COUNT: | 28,291 VPD    |  |
| ZONING:        | BR            |  |

#### PROPERTY OVERVIEW

- STORAGE LOT: \$4,500/month
- 0.91 acre fenced in storage lot that can fit up to 35 tractor trailers or 242 cars.
- Tenants would pay their proportionate share of taxes.
- Close to major commuter routes 695, 795, 70, and 83.