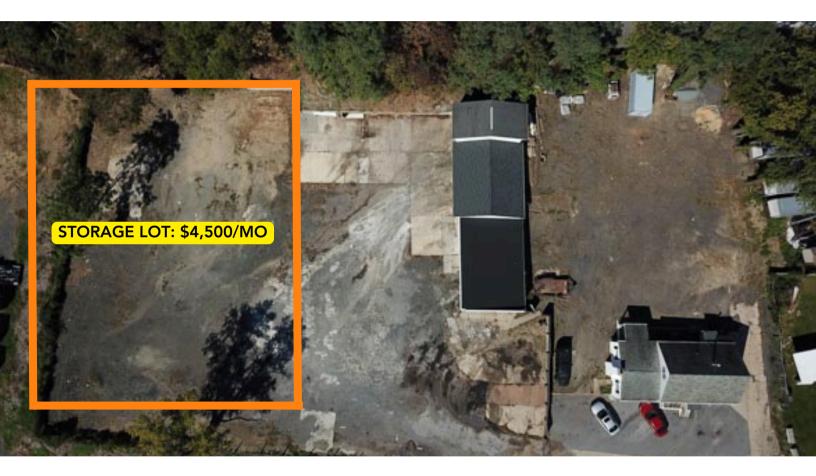

# STORAGE LOT FOR LEASE

9325 LIBERTY RD, RANDALLSTOWN, MD 21133

#### OFFERING SUMMARY

| STORAGE LOT:   | \$4,500/month |  |
|----------------|---------------|--|
| SERVICE TYPE:  | NN            |  |
| TAXES:         | \$6,722       |  |
| LOT SIZE:      | .91 AC        |  |
| TRAFFIC COUNT: | 28,291 VPD    |  |
| ZONING:        | BR            |  |

#### PROPERTY OVERVIEW

- STORAGE LOT: \$4,500/month
- 0.91 acre fenced in storage lot that can fit up to 35 tractor trailers or 242 cars.
- Tenants would pay their proportionate share of taxes.
- Close to major commuter routes 695, 795, 70, and 83.