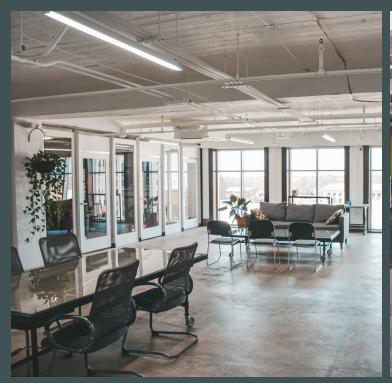

# Ferris Wheel Building

615 S Saginaw St | Flint, Michigan

PRICE REDUCED - \$1,500,000



### **Property Features**

- + 42,679 SF Building (6,097 SF floor plates)
- +7 Stories
- + 0.15 AC site
- + Seller occupies approx. 6,000 SF and willing to lease back
- + Operating coworking space with tenants in place
- + Located in the heart of revitalized

  Downtown Flint
- + Walking distance to numerous restaurants and other Downtown amenities
- + Recently renovated with beautiful common areas
- + High end finishes on office floors.

#### **Contact Us**

Jasper Hanifi Senior Associate +1 248 351 2020 jasper.hanifi@cbre.com Matt Osiecki First Vice President +1 248 351 2079 matt.osiecki@cbre.com

# **Interior Photos**











## **Exterior Photos**







© 2024 CBRE, Inc. All rights reserved. This information has been obtained from sources believed reliable, but has not been verified for accuracy or completeness. You should conduct a careful, independent investigation of the property and verify all information. Any reliance on this information is solely at your own risk. CBRE and the CBRE logo are service marks of CBRE, Inc. All other marks displayed on this document are the property of their respective owners, and the use of such logos does not imply any affiliation with or endorsement of CBRE. Photos herein are the property of their respective owners. Use of these images without the express written consent of the owner is prohibited.