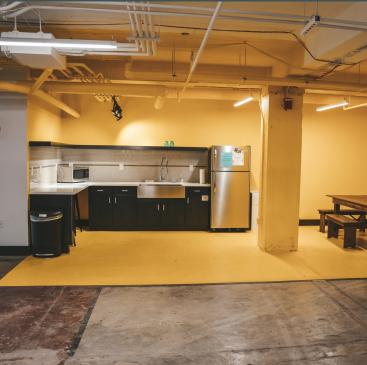

# Ferris Wheel Building

615 S Saginaw St | Flint, Michigan

PRICE REDUCED - \$1,500,000



### **Property Features**

- + 42,679 SF Building (6,097 SF floor plates)
- +7 Stories
- + 0.15 AC site
- + Seller occupies approx. 6,000 SF and willing to lease back
- + Operating coworking space with tenants in place
- + Located in the heart of revitalized

  Downtown Flint
- + Walking distance to numerous restaurants and other Downtown amenities
- + Recently renovated with beautiful common areas
- + High end finishes on office floors.

#### **Contact Us**

Jasper Hanifi Senior Associate +1 248 351 2020 jasper.hanifi@cbre.com Matt Osiecki First Vice President +1 248 351 2079 matt.osiecki@cbre.com

# **Interior Photos**











## **Exterior Photos**







© 2024 CBRE, Inc. All rights reserved. This information has been obtained from sources believed reliable, but has not been verified for accuracy or completeness. You should conduct a careful, independent investigation of the property and verify all information. Any reliance on this information is solely at your own risk. CBRE and the CBRE logo are service marks of CBRE, Inc. All other marks displayed on this document are the property of their respective owners, and the use of such logos does not imply any affiliation with or endorsement of CBRE. Photos herein are the property of their respective owners. Use of these images without the express written consent of the owner is prohibited.