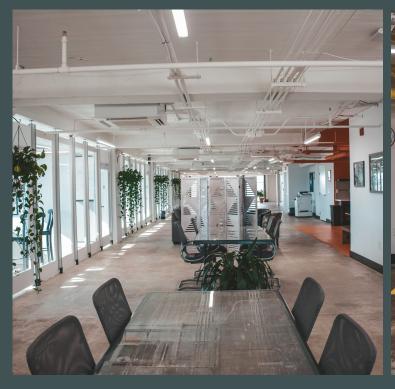

# Ferris Wheel Building

615 S Saginaw St | Flint, Michigan

PRICE REDUCED - \$1,500,000



### **Property Features**

- + 42,679 SF Building (6,097 SF floor plates)
- +7 Stories
- + 0.15 AC site
- + Seller occupies approx. 6,000 SF and willing to lease back
- + Operating coworking space with tenants in place
- + Located in the heart of revitalized

  Downtown Flint
- + Walking distance to numerous restaurants and other Downtown amenities
- + Recently renovated with beautiful common areas
- + High end finishes on office floors.

#### **Contact Us**

Jasper Hanifi Senior Associate +1 248 351 2020 jasper.hanifi@cbre.com Matt Osiecki First Vice President +1 248 351 2079 matt.osiecki@cbre.com

# **Interior Photos**











## **Exterior Photos**







© 2024 CBRE, Inc. All rights reserved. This information has been obtained from sources believed reliable, but has not been verified for accuracy or completeness. You should conduct a careful, independent investigation of the property and verify all information. Any reliance on this information is solely at your own risk. CBRE and the CBRE logo are service marks of CBRE, Inc. All other marks displayed on this document are the property of their respective owners, and the use of such logos does not imply any affiliation with or endorsement of CBRE. Photos herein are the property of their respective owners. Use of these images without the express written consent of the owner is prohibited.