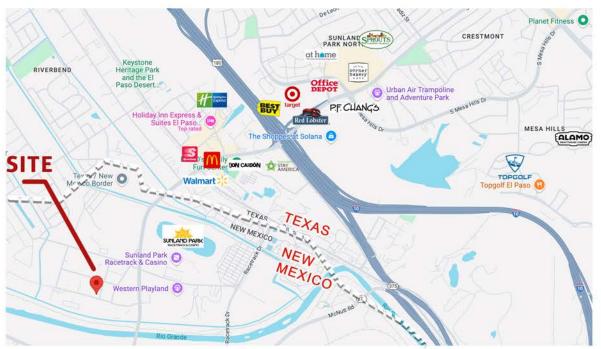

- #9 Best Places to live in the U.S. for Quality of Life (US News, Jun. 2016)
- #16 Top Metro Areas to start a Business in America List (CNBC.com, Aug. 2016)
- Top 25 of Nation's Major Metro Economies (Brookings metro monitor, Jan. 2016)
- Top 10 Metropolitan Areas by Change in Prosperity (Brookings metro monitor, Feb. 2016)
- Top High Performing City (Governing and Living Cities, 2017)
- El Paso Tri-County Population: 1.1 million
- Estimated Juarez Population: 1.3 million
- Estimated State of Chihuahua Population: 4.8 million