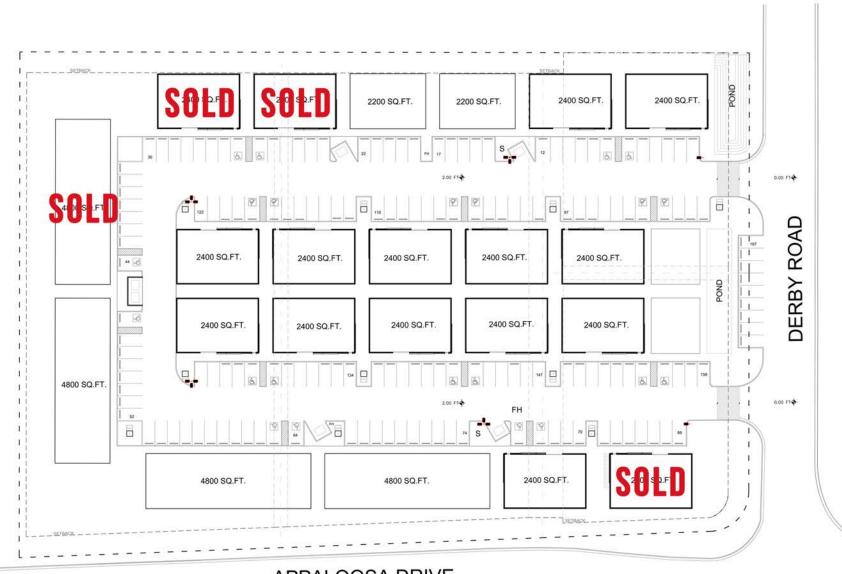

## 1800 APPALOOSA DR, SUNLAND PARK NM 88063

- OFFICE / WAREHOUSE
- HIGH-END STORAGE
- **DESIGN BUILD**

- FROM 2,200 SQFT.
- FINANCING AVAILABLE
- **TURN KEY**

David Acosta 915.252.7600 david@david-acosta.com

### To Include:

- Land & Common Areas
- Parking
- Landscaping (\$3.25/SF Allowance)
- Architectural Plans (\$5/SF Allowance)
- All Utilities at the building to include:
  - Gas
  - Electricity
  - Fire Sprinkler (main)