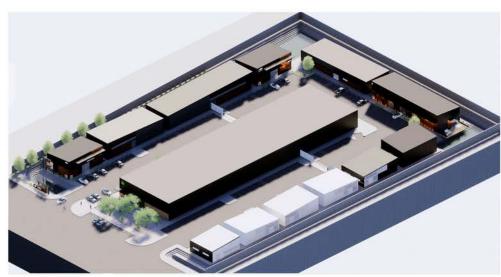

> TX 0496744 | NM 054577 CA 01871101 |

- Commercial Shell Type Building
- Spaces from 2,200 sqft
- Design Build
- Turn Key
- Office Warehouse
- High-end Storage

### To Include:

- Land & Common Areas
- Parking
- Landscaping (\$3.25/SF Allowance)
- Architectural Plans (\$5/SF Allowance)
- All Utilities at the building to include:
  - Gas
  - Electricity
  - Fire Sprinkler (main)