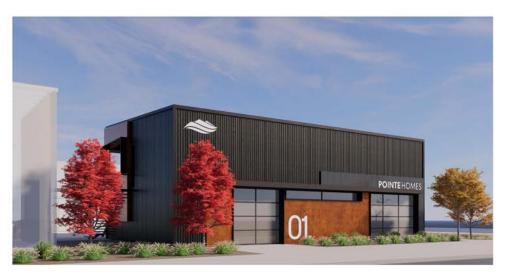

## 1800 APPALOOSA DR, SUNLAND PARK NM 88063

- OFFICE / WAREHOUSE
- HIGH-END STORAGE
- **DESIGN BUILD**

- FROM 2,200 SQFT.
- FINANCING AVAILABLE
- **TURN KEY**

David Acosta 915.252.7600 david@david-acosta.com

> TX 0496744 | NM 054577 CA 01871101 |

- Commercial Shell Type Building
- Spaces from 2,200 sqft
- Design Build
- Turn Key
- Office Warehouse
- High-end Storage

#### 1800 APPALOOSA DR, SUNLAND PARK NM 88063

- Commercial Shell Type Building
- Metal Rigid Frame Structure
- 26 GA Standing Seam Metal Roof
- 26 GA U-Panel Wall Panels
- 22 GA Corten Wall Panels
- 24 GA Flush Wall Panels
- 24GA Concealed Gutters
- Self adhered Vapor Barrier
- 24GA Flush Wall Soffit Panels
- 26GA Flush R-Panel at Canopies
- Storefront Type Glass