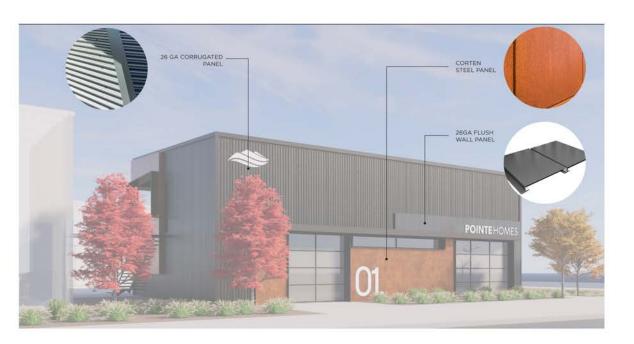

#### 1800 APPALOOSA DR, SUNLAND PARK NM 88063

- Commercial Shell Type Building
- Metal Rigid Frame Structure
- 26 GA Standing Seam Metal Roof
- 26 GA U-Panel Wall Panels
- 22 GA Corten Wall Panels
- 24 GA Flush Wall Panels
- 24GA Concealed Gutters
- Self adhered Vapor Barrier
- 24GA Flush Wall Soffit Panels
- 26GA Flush R-Panel at Canopies
- Storefront Type Glass