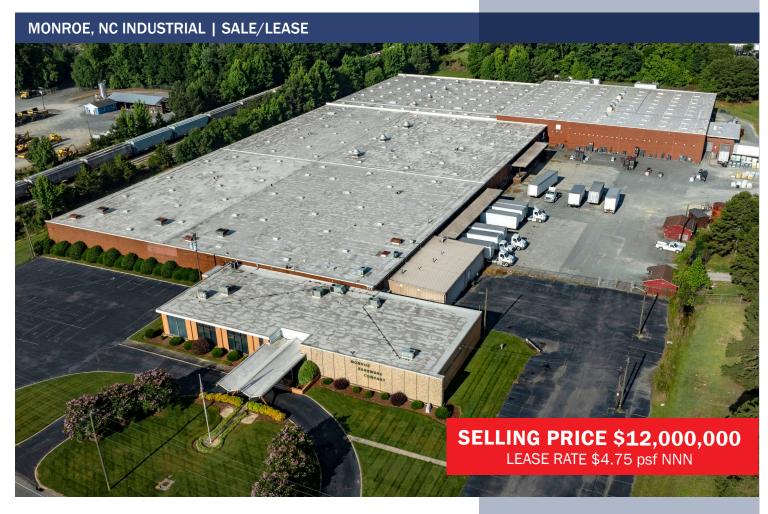

## **Opportunity Zone**

- Sale or Lease
- 194,706 SF Building
- 11,000 SF Office
- 20.465 Acres
- Available Fall 2024
- This a rare opportunity to purchase or lease a highly functional free-standing warehouse with acreage in the Charlotte region.

## **101 N. Sutherland Ave.** Monroe, NC (Union County)

| BUILDING SIZE  | 194,706                                |
|----------------|----------------------------------------|
| ACREAGE        | 20.465                                 |
| OFFICE SPACE   | 11,000                                 |
| CEILING HEIGHT | 14' to 20' 7"                          |
| TRUCK DOORS    | 13 Dock High Doors;<br>1 Drive in Door |
| DIMENSIONS     | Varied                                 |
| BAY SPACING    | 50' x 25'                              |
| PARKING        | 95 Paved Spaces<br>(Expandable)        |
| ZONING         | Industrial                             |
| DATE AVAILABLE | Fall 2024                              |
| LAST USE       | Distributio <b>n</b>                   |
| SELLING PRICE  | \$12,000,000                           |

**101** N. Sutherland Ave.

| LEASE RATE | \$4.75 NNN                    |
|------------|-------------------------------|
| AGE        | 1965 - 1990                   |
| CONDITION  | Very good                     |
| WALLS      | Masonry                       |
| FLOORS     | Concrete                      |
| ROOF       | Membrane (all new since 2016) |
| WATER      | Municipal                     |
| SEWER      | Municipal                     |
| ELECTRIC   | City of Monroe                |
| GAS        | City of Monroe                |
| HEAT       | Gas fired units               |
| SPRINKLER  | 100% Wet                      |
| LIGHTING   | LED                           |
| A/C        | Office                        |