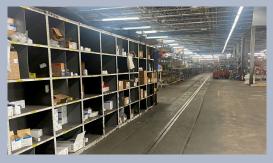

## **Opportunity Zone**

- Sale or Lease
- 194,706 SF Building
- 11,000 SF Office
- 20.465 Acres
- Available Fall 2024
- This a rare opportunity to purchase or lease a highly functional free-standing warehouse with acreage in the Charlotte region.

## **101 N. Sutherland Ave.** Monroe, NC (Union County)

| BUILDING SIZE  | 194,706                                |
|----------------|----------------------------------------|
| ACREAGE        | 20.465                                 |
| OFFICE SPACE   | 11,000                                 |
| CEILING HEIGHT | 14' to 20' 7"                          |
| TRUCK DOORS    | 13 Dock High Doors;<br>1 Drive in Door |
| DIMENSIONS     | Varied                                 |
| BAY SPACING    | 50' x 25'                              |
| PARKING        | 95 Paved Spaces<br>(Expandable)        |
| ZONING         | Industrial                             |
| DATE AVAILABLE | Fall 2024                              |
| LAST USE       | Distributio <b>n</b>                   |
| SELLING PRICE  | \$12,000,000                           |