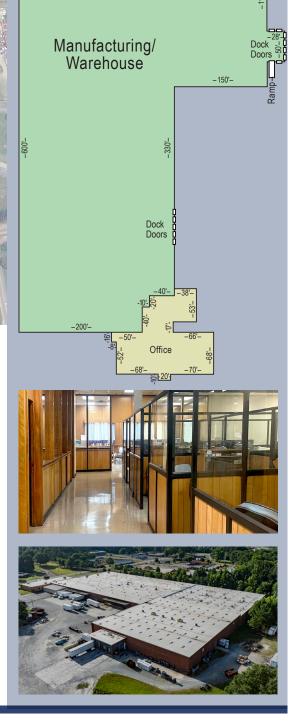

## **101 N. Sutherland Ave.** Monroe, NC (Union County)

| BUILDING SIZE  | 194,706                                |
|----------------|----------------------------------------|
| ACREAGE        | 20.465                                 |
| OFFICE SPACE   | 11,000                                 |
| CEILING HEIGHT | 14' to 20' 7"                          |
| TRUCK DOORS    | 13 Dock High Doors;<br>1 Drive in Door |
| DIMENSIONS     | Varied                                 |
| BAY SPACING    | 50' x 25'                              |
| PARKING        | 95 Paved Spaces<br>(Expandable)        |
| ZONING         | Industrial                             |
| DATE AVAILABLE | Fall 2024                              |
| LAST USE       | Distributio <b>n</b>                   |
| SELLING PRICE  | \$12,000,000                           |

**101** N. Sutherland Ave.

| LEASE RATE | \$4.75 NNN                    |
|------------|-------------------------------|
| AGE        | 1965 - 1990                   |
| CONDITION  | Very good                     |
| WALLS      | Masonry                       |
| FLOORS     | Concrete                      |
| ROOF       | Membrane (all new since 2016) |
| WATER      | Municipal                     |
| SEWER      | Municipal                     |
| ELECTRIC   | City of Monroe                |
| GAS        | City of Monroe                |
| HEAT       | Gas fired units               |
| SPRINKLER  | 100% Wet                      |
| LIGHTING   | LED                           |
| A/C        | Office                        |