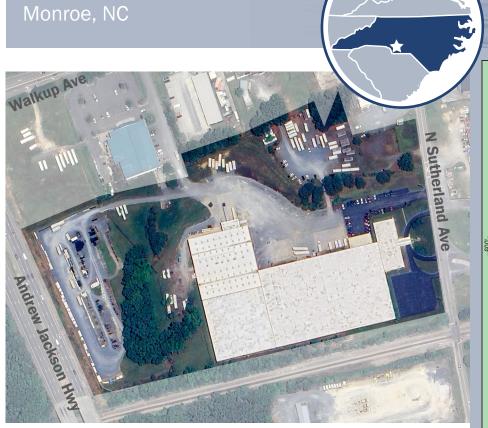

## **101 N. Sutherland Ave.** Monroe, NC (Union County)

| BUILDING SIZE  | 194,706                                |
|----------------|----------------------------------------|
| ACREAGE        | 20.465                                 |
| OFFICE SPACE   | 11,000                                 |
| CEILING HEIGHT | 14' to 20' 7"                          |
| TRUCK DOORS    | 13 Dock High Doors;<br>1 Drive in Door |
| DIMENSIONS     | Varied                                 |
| BAY SPACING    | 50' x 25'                              |
| PARKING        | 95 Paved Spaces<br>(Expandable)        |
| ZONING         | Industrial                             |
| DATE AVAILABLE | Fall 2024                              |
| LAST USE       | Distributio <b>n</b>                   |
| SELLING PRICE  | \$12,000,000                           |