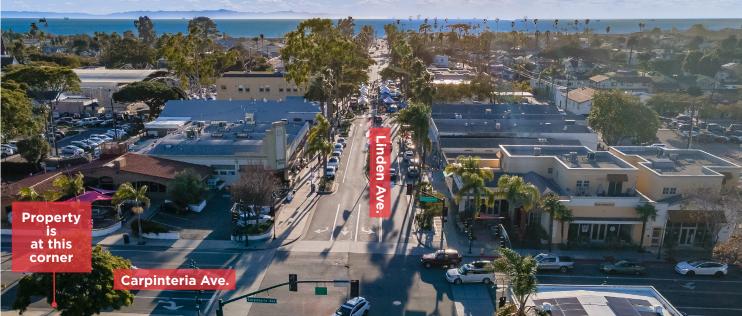

NEW
OWNERSHIP
OF PREMIER
DOWNTOWN
CARPINTERIA
LOCATION
ON THE
CORNER OF
LINDEN
AVENUE
AND
CARPINTERIA
AVENUE

PREVIOUSLY
OCCUPIED BY
RABOBANK
AND CITIZENS
BANK.

The information contained herein has been obtained from the owner of the property or from other sources deemed reliable. We have no reason to doubt its accuracy, but we do not guarantee it.