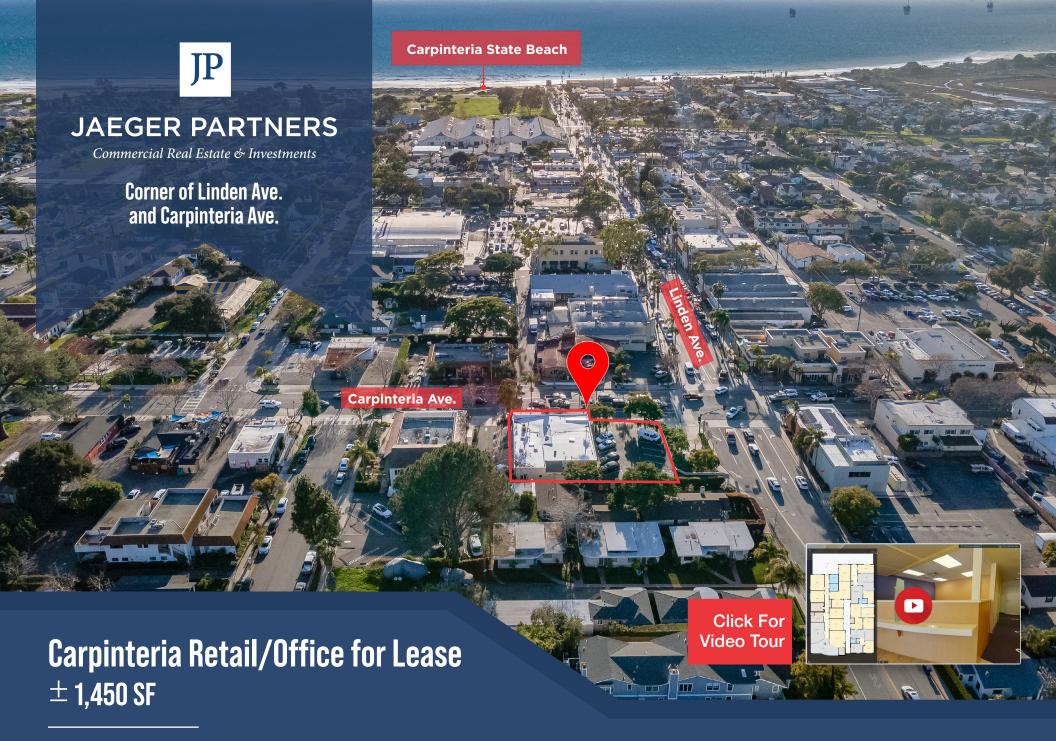

NEW
OWNERSHIP
OF PREMIER
DOWNTOWN
CARPINTERIA
LOCATION
ON THE
CORNER OF
LINDEN
AVENUE
AND
CARPINTERIA
AVENUE

PREVIOUSLY
OCCUPIED BY
RABOBANK
AND CITIZENS
BANK.

The information contained herein has been obtained from the owner of the property or from other sources deemed reliable. We have no reason to doubt its accuracy, but we do not guarantee it.