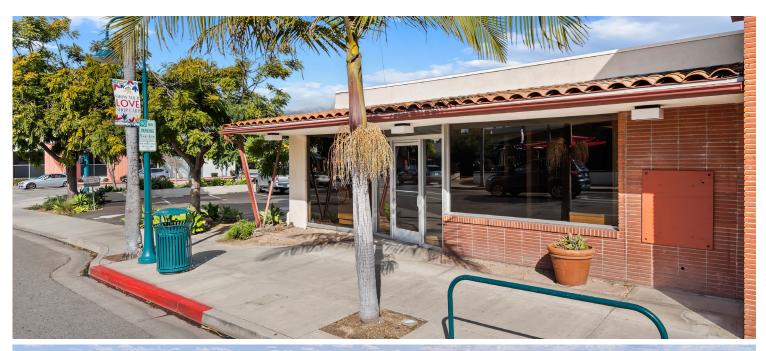

NEW
OWNERSHIP
OF PREMIER
DOWNTOWN
CARPINTERIA
LOCATION
ON THE
CORNER OF
LINDEN
AVENUE
AND
CARPINTERIA
AVENUE

PREVIOUSLY
OCCUPIED BY
RABOBANK
AND CITIZENS
BANK.

The information contained herein has been obtained from the owner of the property or from other sources deemed reliable. We have no reason to doubt its accuracy, but we do not guarantee it.