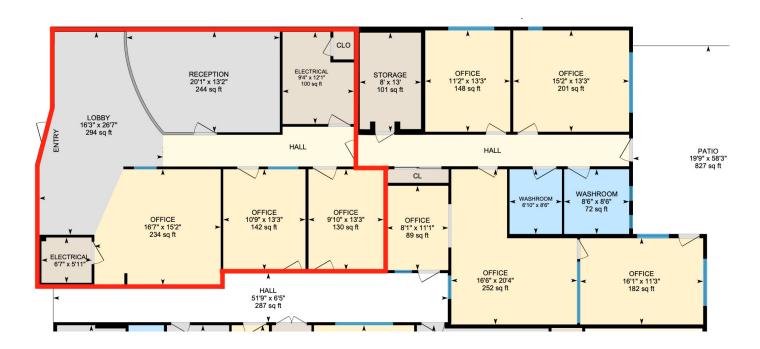

Jon-Ryan Schlobohm, Broker

(805) 450-3307

BRE# 01876237

**Size:** ± 1,450 sf.

\*More space available if needed

Base Rent: \$5.00 psf per month + NNN (\$1.00 psf)

Term: Negotiable

Parking: Shared Parking