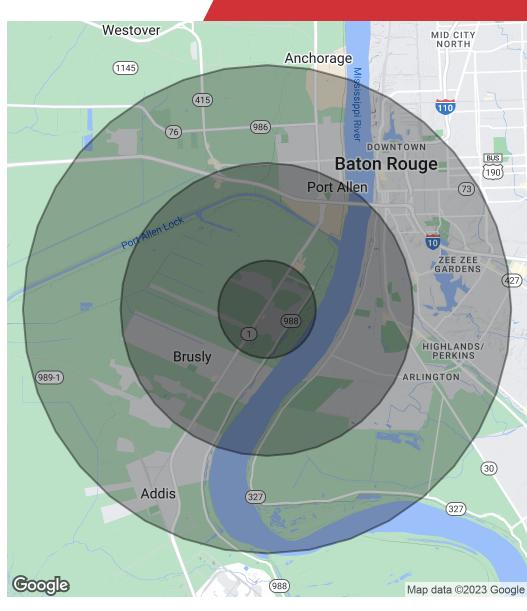

| Population Total Population | <b>1 Mile</b> 734 | 3 Miles<br>17,365 | 5 Miles<br>65,358 |
|-----------------------------|-------------------|-------------------|-------------------|
| Average Age                 | 47.9              | 31.6              | 32.8              |
| Average Age (Male)          | 38.6              | 29.1              | 32.4              |
| Average Age (Female)        | 51.3              | 32.3              | 32.6              |
| Households & Income         | 1 Mile            | 3 Miles           | 5 Miles           |
| Total Households            | 364               | 8,526             | 33,808            |
| # of Persons per HH         | 2.0               | 2.0               | 1.9               |
| Average HH Income           | \$71,340          | \$57,137          | \$67,883          |
|                             |                   |                   |                   |

<sup>\*</sup> Demographic data derived from 2020 ACS - US Census