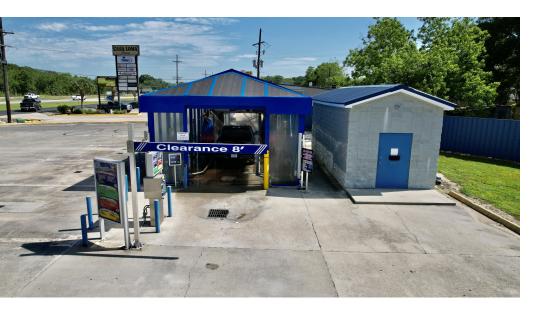

### SweetWater Automatic Carwash

4233 Hwy 1 South Port Allen, Louisiana 70767

#### **Property Highlights**

- Automatic Drive-Thru Car Wash
- · Can Accommodate Lifted and Dually Trucks
- · Technology integrated For Owner
- · Maintenance Contract in Place
- DEQ Monitored Site