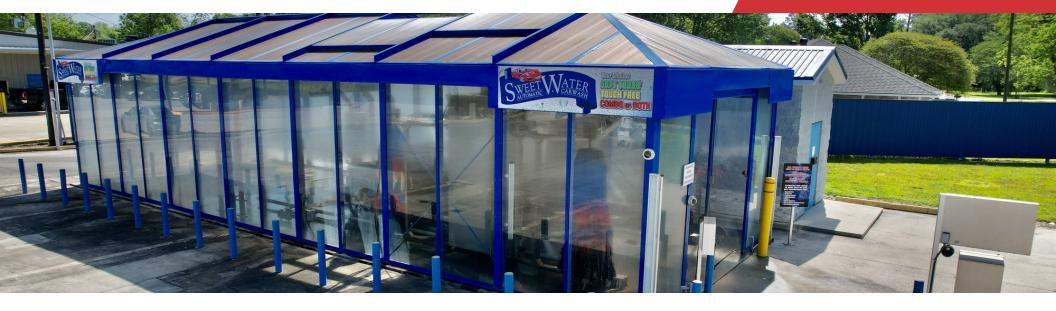

### SweetWater Automatic Carwash

4233 Hwy 1 South Port Allen, Louisiana 70767

#### **Property Highlights**

- Automatic Drive-Thru Car Wash
- · Can Accommodate Lifted and Dually Trucks
- · Technology integrated For Owner
- · Maintenance Contract in Place
- DEQ Monitored Site