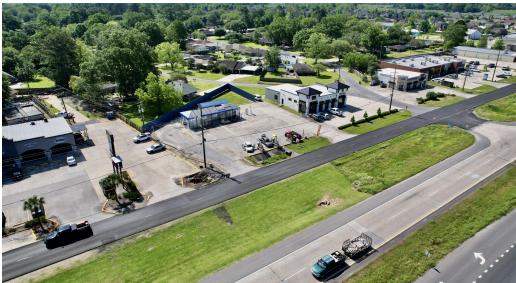

### SweetWater Automatic Carwash

4233 Hwy 1 South Port Allen, Louisiana 70767

#### **Property Highlights**

- Automatic Drive-Thru Car Wash
- · Can Accommodate Lifted and Dually Trucks
- · Technology integrated For Owner
- · Maintenance Contract in Place
- DEQ Monitored Site