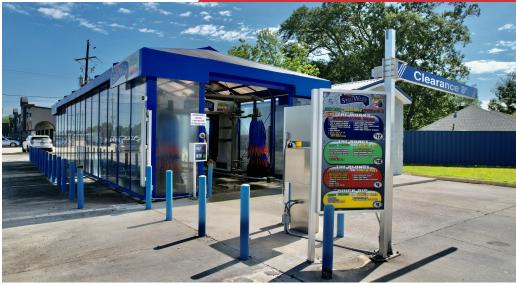

### SweetWater Automatic Carwash

4233 Hwy 1 South Port Allen, Louisiana 70767

#### **Property Highlights**

- Automatic Drive-Thru Car Wash
- · Can Accommodate Lifted and Dually Trucks
- · Technology integrated For Owner
- · Maintenance Contract in Place
- DEQ Monitored Site