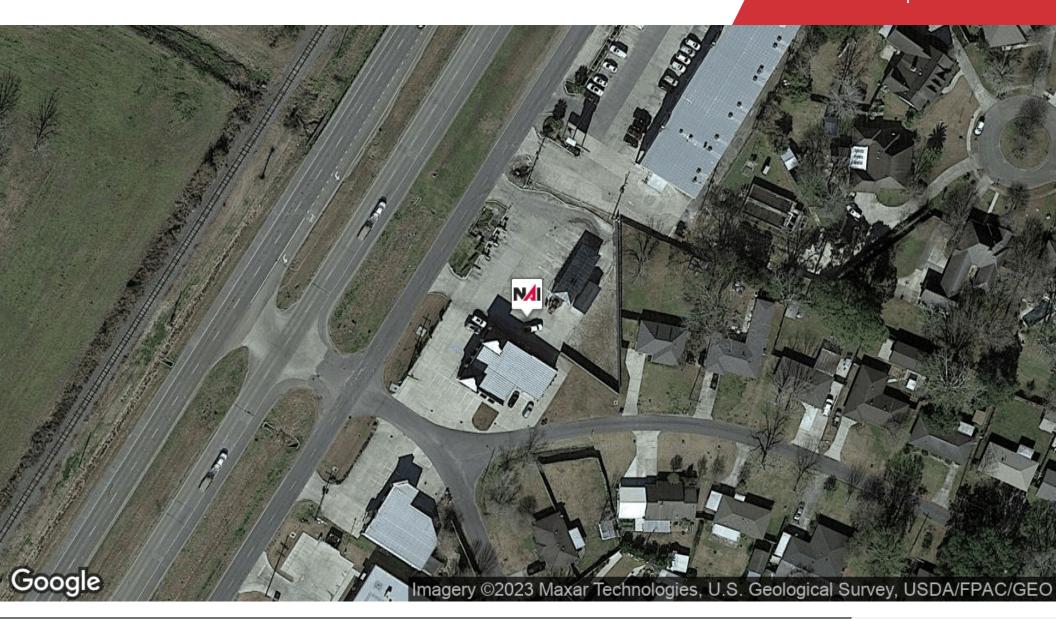

nancials |
|---------------------------|-----------------|
| Gross Revenue             | \$169,804       |
| Net Income                | \$169,804       |
| Expenses Summary          | 2022 Financials |
| Water                     | \$1,606         |
| Entergy                   | \$6,267         |
| Internet                  | \$1,781         |
| Insurance                 | \$8,544         |
| EPA Water Test            | \$400           |
| Pit Cleaning              | \$600           |
| DEQ License               | \$349           |
| Lawn Service              | \$1,200         |
| Repairs/Maintenance/Soaps | \$21,861        |
| Property Taxes            | \$4,300         |
| Operating Expenses        | \$46,908        |
| Net Operating Income      | \$122,896       |

























| Population Total Population | <b>1 Mile</b> 734 | 3 Miles<br>17,365 | 5 Miles<br>65,358 |
|-----------------------------|-------------------|-------------------|-------------------|
| Average Age                 | 47.9              | 31.6              | 32.8              |
| Average Age (Male)          | 38.6              | 29.1              | 32.4              |
| Average Age (Female)        | 51.3              | 32.3              | 32.6              |
| Households & Income         | 1 Mile            | 3 Miles           | 5 Miles           |
| Total Households            | 364               | 8,526             | 33,808            |
| # of Persons per HH         | 2.0               | 2.0               | 1.9               |
| Average HH Income           | \$71,340          | \$57,137