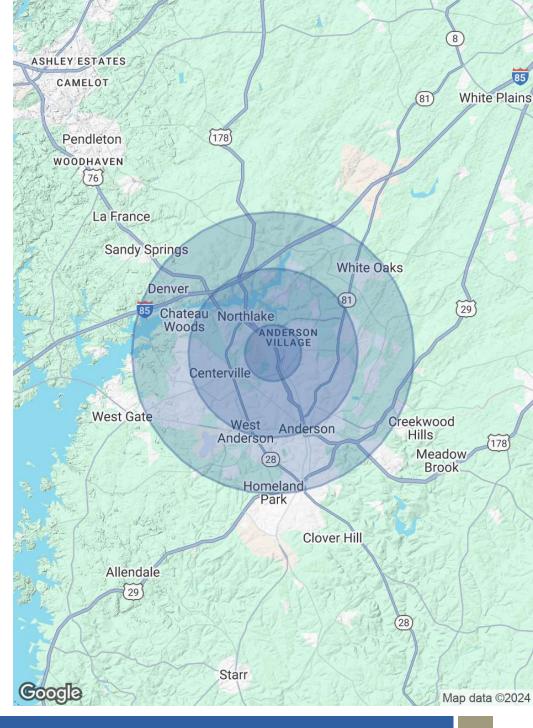

| DEMOGRAPHICS      | 1 MILE   | 3 MILES  | 5 MILES  |
|-------------------|----------|----------|----------|
| Total Households  | 2,214    | 15,870   | 28,434   |
| Total Population  | 4,879    | 38,502   | 70,008   |
| Average HH Income | \$77,681 | \$79,573 | \$79,322 |

## DEMOGRAPHICS MAP & REPORT

| POPULATION           | 1 MILE | 3 MILES | 5 MILES |
|----------------------|--------|---------|---------|
| Total Population     | 4,879  | 38,502  | 70,008  |
| Average Age          | 40     | 41      | 42      |
| Average Age (Male)   | 39     | 40      | 40      |
| Average Age (Female) | 41     | 43      | 43      |

| HOUSEHOLDS & INCOME | 1 MILE    | 3 MILES   | 5 MILES   |
|---------------------|-----------|-----------|-----------|
| Total Households    | 2,214     | 15,870    | 28,434    |
| # of Persons per HH | 2.2       | 2.4       | 2.5       |
| Average HH Income   | \$77,681  | \$79,573  | \$79,322  |
| Average House Value | \$315,595 | \$261,347 | \$249,867 |