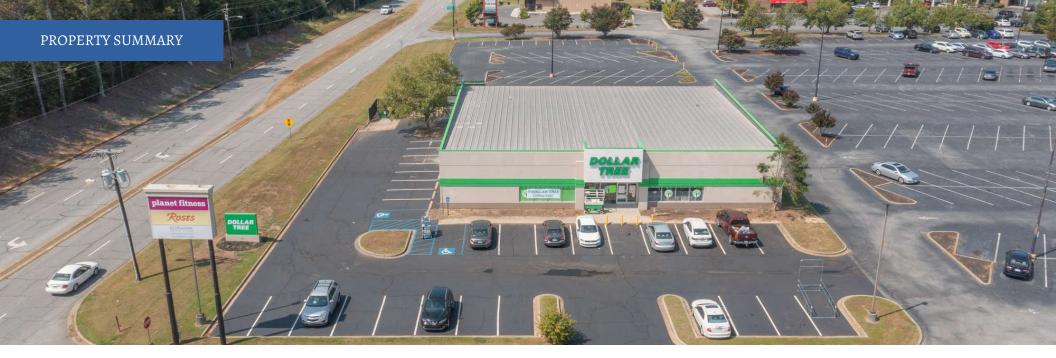

# 3221 MLK JR. BLVD

3221 Martin Luther King Junior Boulevard, Anderson, SC 29625

JOHN WRIGHT JR., CCIM President 864.934.5261 johnjr@mccoywright.com

#### **PROPERTY HIGHLIGHTS**

- Brand new 10-year lease term with corporate tenant.
- Located just off Clemson Blvd., Anderson's busiest retail corridor. Clemson Blvd. traffic count is 34,000 VPD. Martin Luther King Jr. Blvd traffic count is 14,400 VPD.
- Outparcel to fully leased shopping center in a high growth area, across the street from the Anderson Mall.
- Minimal landlord responsibilities.
- Rent increases every 5 years.
- Growth market along I-85 corrido in Upstate South Carolina.

| OFFERING SUMMARY |             |
|------------------|-------------|
| Sale Price:      | \$2,345,123 |
| Cap Rate:        | 6.65%       |
| NOI:             | \$155,952   |
| Building Size:   | 9,747 SF    |
| Lot Size:        | 0.72 ac     |