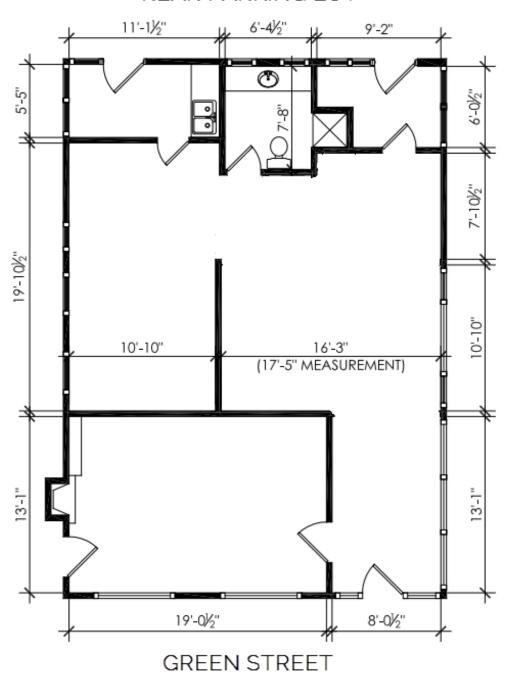

### 1155 E. Green Street, Pasadena, CA

AVAILABLE SPACE:

Approximately 1,474 sq. ft.

LEASE RATE:

\$2.75 per sq. ft. per month., MG. Tenant pays its own utilities, gardening, trash, and interior janitorial, alarm service, and liability/plate glass insurance.

PARKING:

Three (3) free parking spaces included in base rental. Ample street parking available on Green Street.

**AMENITIES:** 

- \* Ground floor office space.
- \* Walking distance to Malbec and Matsuri restaurants.
- \* Flexible layout with reception area, conference room, open space, and private restroom with shower.
- \* Excellent signage and visibility.
- \* Security gate and camera system.

#### REAR PARKING LOT