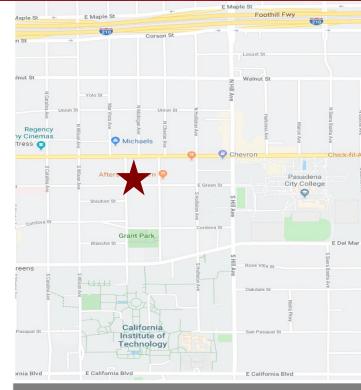

# FREE STANDING BUILDING FOR LEASE





### 1155 E. Green Street, Pasadena, CA

AVAILABLE SPACE:

Approximately 1,474 sq. ft.

LEASE RATE:

\$2.75 per sq. ft. per month., MG. Tenant pays its own utilities, gardening, trash, and interior janitorial, alarm service, and liability/plate glass insurance.

PARKING:

Three (3) free parking spaces included in base rental. Ample street parking available on Green Street.

**AMENITIES:** 

- \* Ground floor office space.
- \* Walking distance to Malbec and Matsuri restaurants.
- \* Flexible layout with reception area, conference room, open space, and private restroom with shower.
- \* Excellent signage and visibility.
- \* Security gate and camera system.



For more Information, Contact:

Dan Alle

<u>dalle@redstonecre.con</u>

Lic. # No. 0101794

(626) 483-6358

Julie Alle

alle@redstonecre.con Lic. # No. 01889085

(626) 864-3927



All information contained herein is from sources deemed reliable but has not been verified and is submitted without any warranty or representation, expressed or implied, as to its accuracy, and Redstone Commercial Real Estate, License #01525534, assumes no liability for errors or omissions of any kind, change of price, rental or other conditions, including, without limitation, prior sale, lease or financing or withdrawal without notice. This presentation is for information only and under no circumstances whatsoever is to be deemed a contract, note, memorandum or any other form of binding commitment.

## 1155 E.