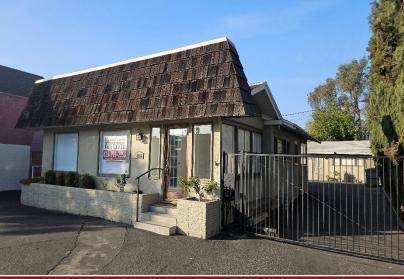

# FREE STANDING BUILDING FOR LEASE





### 1155 E. Green Street, Pasadena, CA

AVAILABLE SPACE:

Approximately 1,474 sq. ft.

LEASE RATE:

\$2.75 per sq. ft. per month., MG. Tenant pays its own utilities, gardening, trash, and interior janitorial, alarm service, and liability/plate glass insurance.

PARKING:

Three (3) free parking spaces included in base rental. Ample street parking available on Green Street.

**AMENITIES:** 

- \* Ground floor office space.
- \* Walking distance to Malbec and Matsuri restaurants.
- \* Flexible layout with reception area, conference room, open space, and private restroom with shower.
- \* Excellent signage and visibility.
- \* Security gate and camera system.



For more Information, Contact:

Dan Alle

<u>dalle@redstonecre.con</u>

Lic. # No. 0101794

(626) 483-6358

Julie Alle

alle@redsto