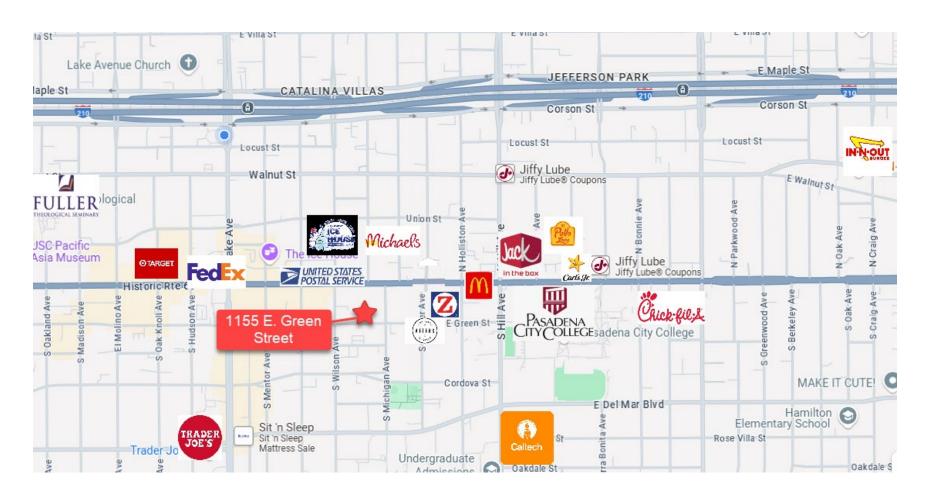

@redstonecre.con Lic. # No. 01889085

(626) 864-3927



All information contained herein is from sources deemed reliable but has not been verified and is submitted without any warranty or representation, expressed or implied, as to its accuracy, and Redstone Commercial Real Estate, License #01525534, assumes no liability for errors or omissions of any kind, change of price, rental or other conditions, including, without limitation, prior sale, lease or financing or withdrawal without notice. This presentation is for information only and under no circumstances whatsoever is to be deemed a contract, note, memorandum or any other form of binding commitment.

## 1155 E. Green Street













### 1155 E. Green Street

#### REAR PARKING LOT



#### 1155 E. GREEN STREET

### **Amenity Map**