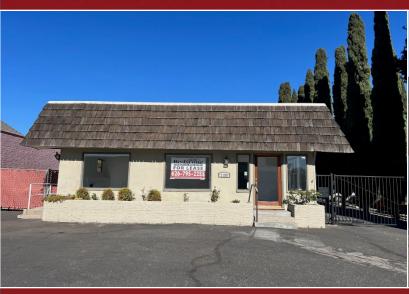

# FREE STANDING BUILDING FOR LEASE

### 1155 E. Green Street, Pasadena, CA

AVAILABLE SPACE:

Approximately 1,474 sq. ft.

LEASE RATE:

\$2.75 per sq. ft. per month., MG. Tenant pays its own utilities, gardening, trash, and interior janitorial, alarm service, and liability/plate glass insurance.

PARKING:

Three (3) free parking spaces included in base rental. Ample street parking available on Green Street.

**AMENITIES:** 

- \* Ground floor office space.
- \* Walking distance to Malbec and Matsuri restaurants.
- \* Flexible layout with reception area, conference room, open space, and private restroom with shower.
- \* Excellent signage and visibility.
- \* Security gate and camera system.