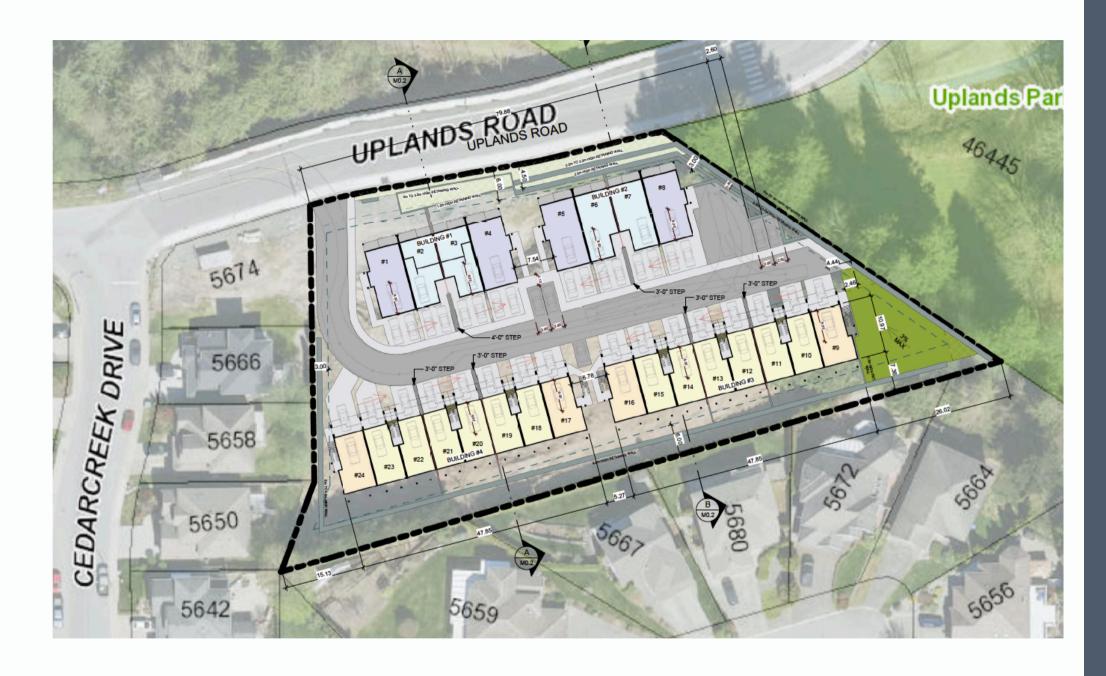

#### PROPERTY DISCREPTION:

Development Permit approved for 24 townhouse units at 46262 Uplands Road, Chilliwack. This exceptional site is centrally located in the highly sought-after Promontory area, known for its vibrant growth and community appeal. The property is close to toprated schools, beautiful parks, and a wide range of shopping and dining options, making it an ideal location for future residents. All utility services are available at the lot line, streamlining the development process. With its prime location and approved permit, this site offers a remarkable opportunity for developers to create a premium townhouse project in one of Chilliwack's most desirable neighborhoods.

**Asking Price:** \$4,524,000

Site Size/Dimensions:

Width: 68.8 meters; Depth: 76.7 meters.

Zoning: R4

**Legal Discription:** 

LOT 1 SECTION 7 TOWNSHIP 26 NEW WESTMINSTER DISTRICT PLAN EPP109779

# PROJECT DETAILS: 24 TOWNHOUSE UNITS: