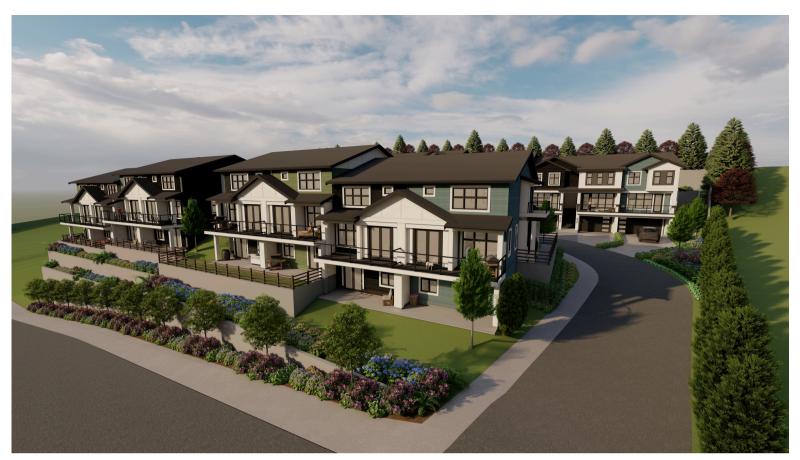

#### PROPERTY DISCREPTION:

Development Permit approved for 24 townhouse units at 46262 Uplands Road, Chilliwack. This exceptional site is centrally located in the highly sought-after Promontory area, known for its vibrant growth and community appeal. The property is close to toprated schools, beautiful parks, and a wide range of shopping and dining options, making it an ideal location for future residents. All utility services are available at the lot line, streamlining the development process. With its prime location and approved permit, this site offers a remarkable opportunity for developers to create a premium townhouse project in one of Chilliwack's most desirable neighborhoods.

# PROJECT DETAILS: 24 TOWNHOUSE UNITS: