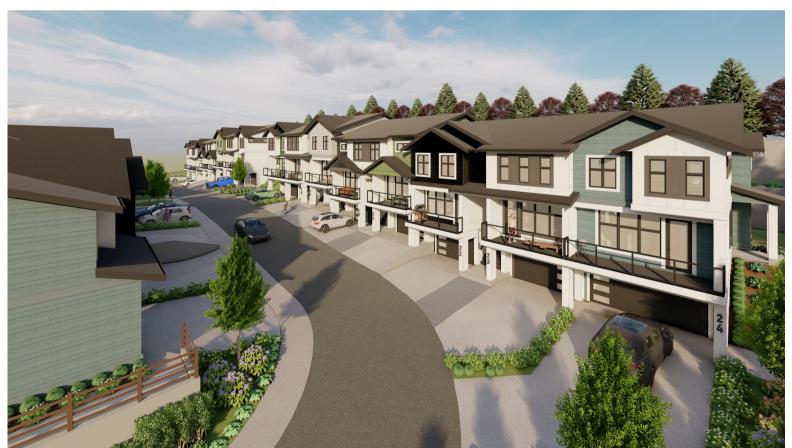

#### PROPERTY DISCREPTION:

Development Permit approved for 24 townhouse units at 46262 Uplands Road, Chilliwack. This exceptional site is centrally located in the highly sought-after Promontory area, known for its vibrant growth and community appeal. The property is close to toprated schools, beautiful parks, and a wide range of shopping and dining options, making it an ideal location for future residents. All utility services are available at the lot line, streamlining the development process. With its prime location and approved permit, this site offers a remarkable opportunity for developers to create a premium townhouse project in one of Chilliwack's most desirable neighborhoods.

# PROJECT DETAILS: 24 TOWNHOUSE UNITS: