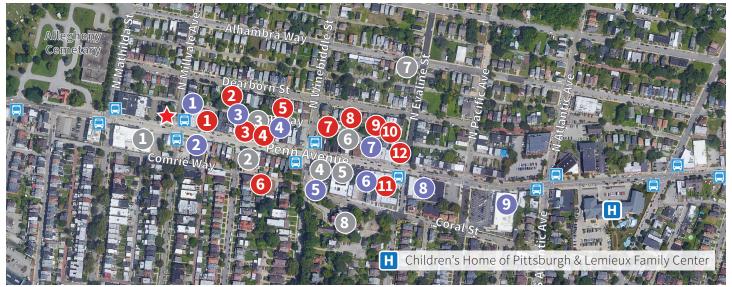

#### Trade area overview

Garfield/Friendship comprises a strip of Penn Avenue bordered by Bloomfield and East Liberty that is rejuvenating itself into a lively retail and residential pocket that in many ways illustrates the story of Pittsburgh's comeback.

#### RESTAURANTS RETAIL **ATTRACTIONS** Adda Coffee + Tea 1 (1 Arts & Crafts Botanica Silver Eye Photography Pizza Fiesta 2 The Irma Freeman Center for K-2 Convenience Store Imagination Pho Minh 3 One Point Yoga Late Space 3 Everday's A Sunday & Cafe 4 All Appliance Parts Vault Art Studio Soju 5 PNC Atm **Bunker Projects** Bantha Tea Bar 6 Tasty Taquitos senselesspgh Laura McLauglin Gallery 7 Spak Brothers 8 Workshop Pgh Like Like Gallery Two Frays Brewery 9 The Waldorf School Family Dollar Black Cat Market 10 Aldi People's Grocery 11) People's Indian Restaurant 12