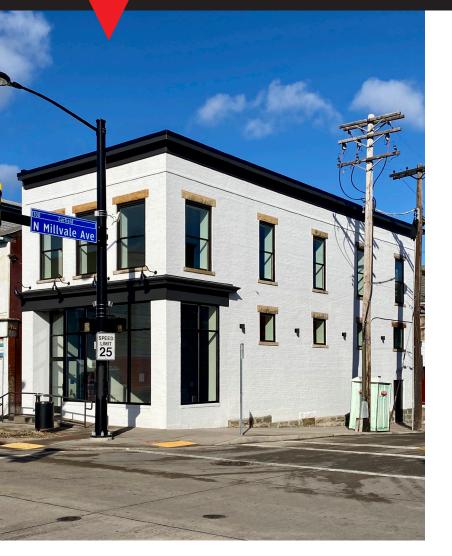

# For Lease

## 4827 Penn Ave Pittsburgh, PA 15224

- 2,000 s.f. available on two floors, plus basement
- Newly redeveloped building
- Brand new storefront, windows, base building systems
- Corner location near an abundance of walkable amenities
- Ideal for retail or boutique office