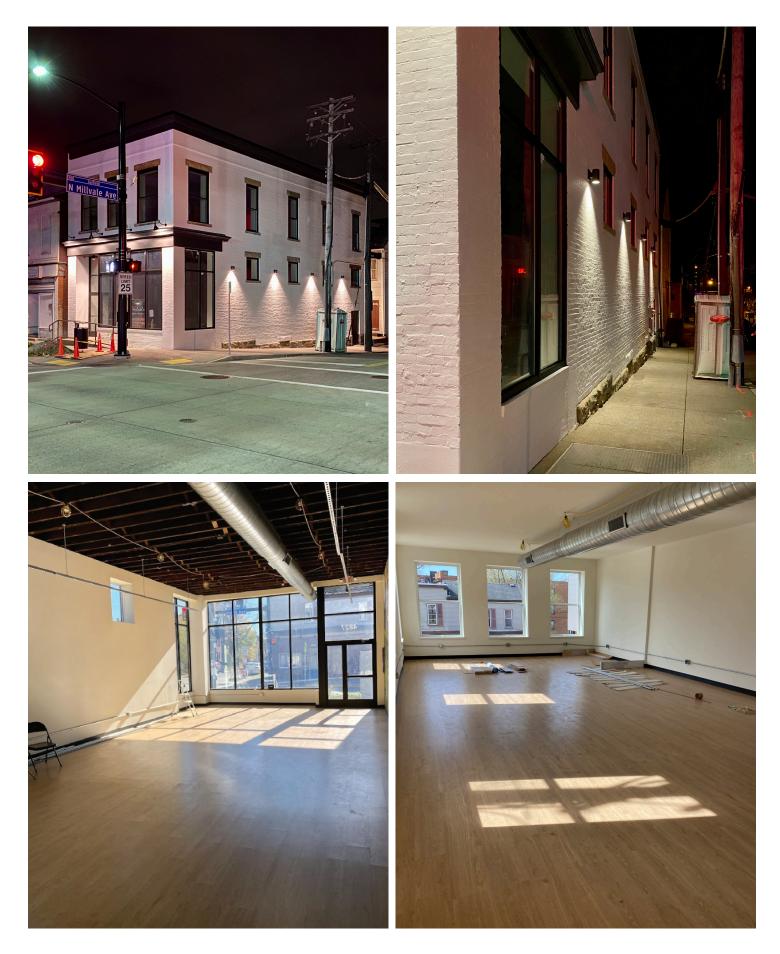

# For Lease

## 4827 Penn Ave Pittsburgh, PA 15224



- 2,000 s.f. available on two floors, plus basement
- Newly redeveloped building
- Brand new storefront, windows, base building systems
- Corner location near an abundance of walkable amenities
- Ideal for retail or boutique office

#### Justin Walbert

Senior Associate +1 412 201 3181 justin.walbert@jll.com



### Floor plan



#### SECOND FLOOR PLAN

SCALE: 1/4" = 1' - 0"







#### Photos



#### Trade area overview

Garfield/Friendship comprises a strip of Penn Avenue bordered by Bloomfield and East Liberty that is rejuvenating itself into a lively retail and residential pocket that in many ways illustrates the story of Pittsburgh's comeback.



#### RESTAURANTS RETAIL **ATTRACTIONS** Adda Coffee + Tea 1 (1 Arts & Crafts Botanica Silver Eye Photography Pizza Fiesta 2 The Irma Freeman Center for K-2 Convenience Store Imagination Pho Minh 3 One Point Yoga Late Space 3 Everday's A Sunday & Cafe 4 All Appliance Parts Vault Art Studio Soju 5 PNC Atm **Bunker Projects** Bantha Tea Bar 6 Tasty Taquitos senselesspgh Laura McLauglin Gallery 7 Spak Brothers 8 Workshop Pgh Like Like Gallery Two Frays Brewery 9 The Waldorf School Family Dollar Black Cat Market 10 Aldi People's Grocery