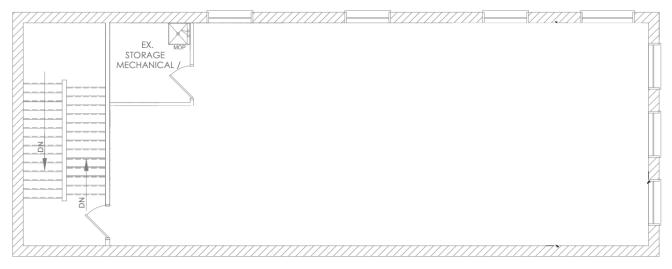

# For Lease

## 4827 Penn Ave Pittsburgh, PA 15224



- 2,000 s.f. available on two floors, plus basement
- Newly redeveloped building
- Brand new storefront, windows, base building systems
- Corner location near an abundance of walkable amenities
- Ideal for retail or boutique office

#### Justin Walbert

Senior Associate +1 412 201 3181 justin.walbert@jll.com



### Floor plan



#### SECOND FLOOR PLAN

SCALE: 1/4" = 1' - 0"







#### Photos



#### Trade area overview

Garfield/Friendship comprises a strip of Penn Avenue bordered by Bloomfield and East Liberty that is rejuvenating itself into a lively retail and residential pocket that in many ways illustrates the story of Pittsburgh's comeback.



#### RESTAURANTS RETAIL **ATTRACTIONS** Adda Coffee + Tea 1 (1 Arts & Crafts Botanica Silver Eye Photography Pizza Fiesta 2 The Irma Freeman Center for K-2 Convenience Store Imagination Pho Minh 3 One Point Yoga Late Space 3 Everday's A Sunday & Cafe 4 All Appliance Parts Vault Art Studio Soju 5 PNC Atm **Bunker Projects** Bantha Tea Bar 6 Tasty Taquitos senselesspgh Laura McLauglin Gallery 7 Spak Brothers 8 Workshop Pgh Like Like Gallery Two Frays Brewery 9 The Wal