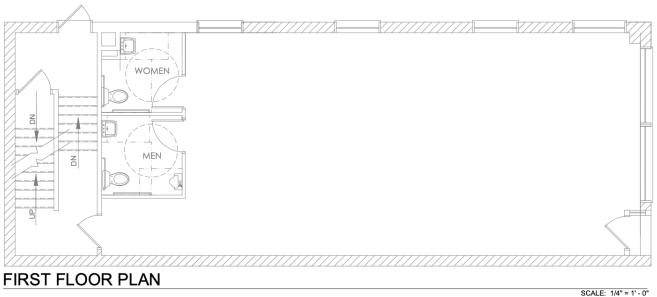

# For Lease

## 4827 Penn Ave Pittsburgh, PA 15224



- 2,000 s.f. available on two floors, plus basement
- Newly redeveloped building
- Brand new storefront, windows, base building systems
- Corner location near an abundance of walkable amenities
- Ideal for retail or boutique office

#### Justin Walbert

Senior Associate +1 412 201 3181 justin.walbert@jll.com



### Floor plan



#### SECOND FLOOR PLAN

SCALE: 1/4" = 1' - 0"







#### Photos



#### Trade area overview

Garfield/Friendship comprises a strip of Penn Avenue bordered by Bloomfield and East Liberty that is rejuvenating itself into a lively retail and residential pocket that in many ways illustrates the story of Pittsburgh's comeback.



#### RESTAURANTS RETAIL **ATTRACTIONS** Adda Coffee + Tea 1 (1 Arts & Crafts Botanica Silver Eye Photography Pizza Fiesta 2 The Irma Freeman Center for K-2 Convenience Store Imagination Pho Minh 3 One Point Yoga Late Space 3 Everday's A Sunday & Cafe 4 All Appliance Parts Vault Art Studio Soju 5 PNC Atm **Bunker Projects** Bantha Tea Bar 6 Tasty Taquitos senselesspgh Laura McLauglin Gallery 7 Spak Brothers 8 Workshop Pgh Like Like Gallery Two Frays Brewery 9 The Waldorf School Family Dollar Black Cat Market 10 Aldi