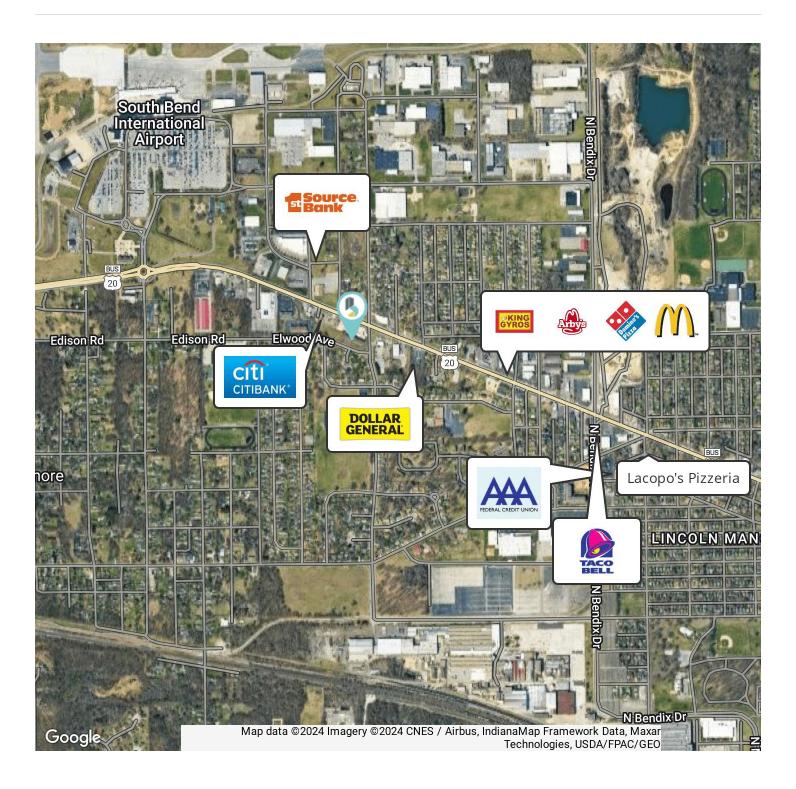

#### PROPERTY OVERVIEW

The Subject Property presents a great opportunity to acquire a shovelready development pad along the main thoroughfare between the US20/31 interchange and DTSB. Traffic coming from the South Bend International Airport and South Shore Line encounter this pad site within one mile of traveling east into South Bend. The Neighborhood Center zoning designation allows for myriad uses, particularly QSR and retail use.

#### **PROPERTY HIGHLIGHTS**

- 1.6 acres of shovel-ready land along high-traffic Lincoln Way W
- · Located less than one mile from the South Bend Airport with opportunity to be the first QSR encountered approaching from the west
- Direct curb cut access and 325' of frontage off of Lincoln Way W
- · Municipal utility access