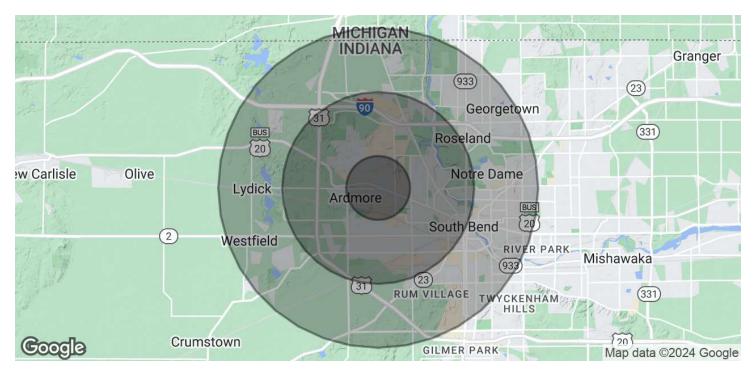

## 3916 LINCOLN WAY W, SOUTH BEND, IN 46628

**SALE** 

| I MILE   | 3 MILES                                         | 5 MILES                                                                                                                                                                                                  |
|----------|-------------------------------------------------|----------------------------------------------------------------------------------------------------------------------------------------------------------------------------------------------------------|
| 4,592    | 49,066                                          | 112,080                                                                                                                                                                                                  |
| 36.0     | 33.9                                            | 35.7                                                                                                                                                                                                     |
| 35.3     | 32.5                                            | 34.3                                                                                                                                                                                                     |
| 37.2     | 36.0                                            | 37.6                                                                                                                                                                                                     |
| I MILE   | 3 MILES                                         | 5 MILES                                                                                                                                                                                                  |
| 2,178    | 20,756                                          | 47,648                                                                                                                                                                                                   |
| 2.1      | 2.4                                             | 2.4                                                                                                                                                                                                      |
| \$36,431 | \$48,451                                        | \$57,158                                                                                                                                                                                                 |
| \$67,235 | \$83,244                                        | \$104,962                                                                                                                                                                                                |
|          | 4,592 36.0 35.3 37.2  I MILE 2,178 2.1 \$36,431 | 4,592       49,066         36.0       33.9         35.3       32.5         37.2       36.0         I MILE       3 MILES         2,178       20,756         2.1       2.4         \$36,431       \$48,451 |

2020 American Community Survey (ACS)

MATT WETZEL

**BRENDAN BRADLEY** Vice President Broker

574.970.9006 mwetzel@bradleyco.com

574.850.4927 bbradley@bradleyco.com