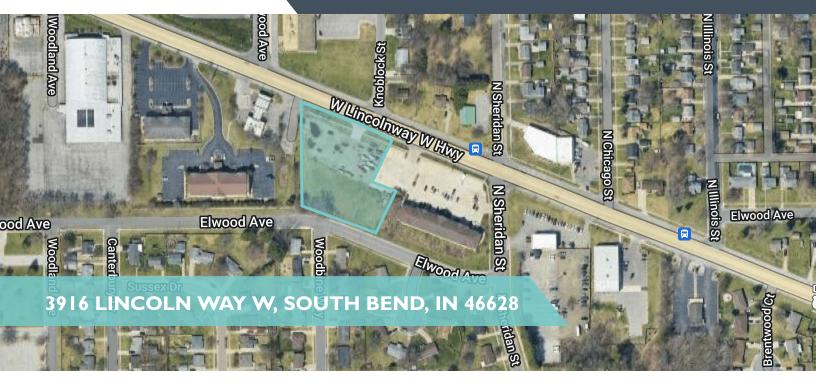

#### PROPERTY OVERVIEW

The Subject Property presents a great opportunity to acquire a shovelready development pad along the main thoroughfare between the US20/31 interchange and DTSB. Traffic coming from the South Bend International Airport and South Shore Line encounter this pad site within one mile of traveling east into South Bend. The Neighborhood Center zoning designation allows for myriad uses, particularly QSR and retail use.

#### **PROPERTY HIGHLIGHTS**

- 1.6 acres of shovel-ready land along high-traffic Lincoln Way W
- · Located less than one mile from the South Bend Airport with opportunity to be the first QSR encountered approaching from the west
- Direct curb cut access and 325' of frontage off of Lincoln Way W
- · Municipal utility access

| SALE PRICE      | \$400,000                     |  |
|-----------------|-------------------------------|--|
|                 |                               |  |
| Lot Size:       | 1.6 Acres                     |  |
| Zoning:         | Neighborhood Center           |  |
| Traffic Counts: | 9,528 AADT<br>(Lincoln Way W) |  |

## 3916 LINCOLN WAY W, SOUTH BEND, IN 46628

SALE

LAND