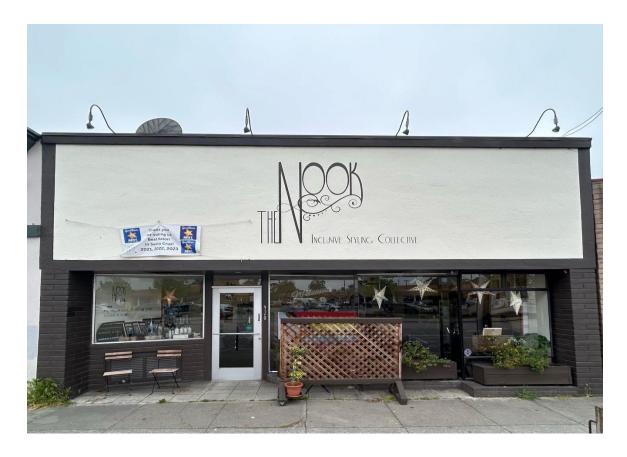

## FOR SALE

Property Address: 920 SOQUEL AVENUE, SANTA CRUZ, CA Building Size: 920 SOQUEL AVENUE, SANTA CRUZ, CA 1,554 Sq. Ft Commercial, Retail Building

Zoning: Community Commercial
Current Use: Upscale Salon NNN lease

Location: High visibility location across from Whole Foods

and next to Red Wing Shoes and Ernies Liquors.

Parking: Unmetered street parking in front of building.

Asking Price: \$650,000.00