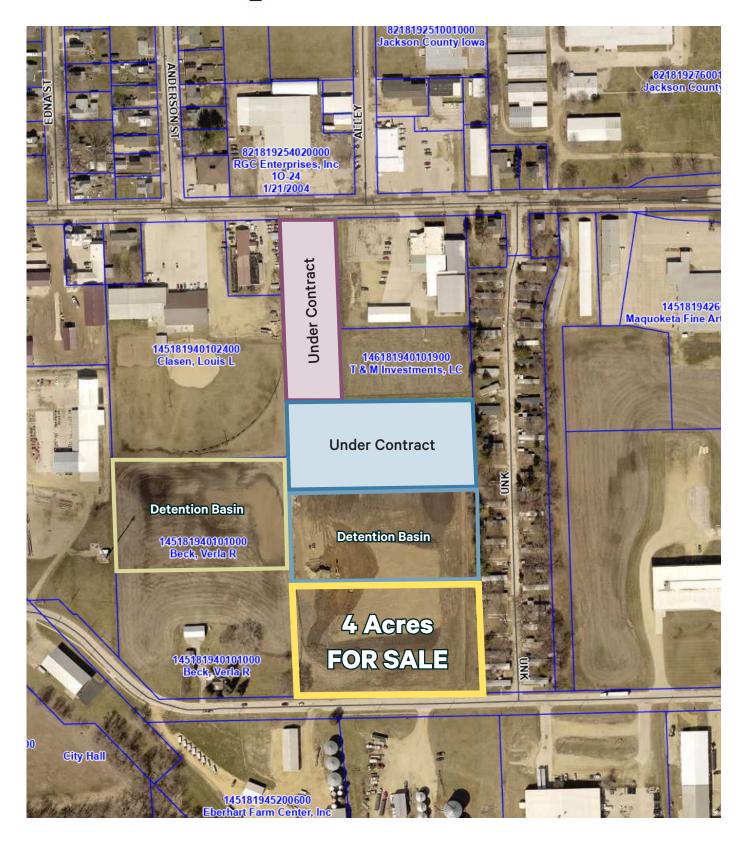

### Land | For Sale



# 1015 East Platt Street

Maquoketa, Iowa 52060 ww.cbre.com/desmoines

#### Salient Data

- + Sale Price: \$23,000 Per Acre
- + 4 Acres remaining
- + Planned Zoning M1 & C2 (current A1)
- + Infill site with access to Hwy 61



### For Sale

## Assessor Map





# Location



### **Contact Us**

#### Mike Macri III, CCIM, MRED, CRE

Vice President +1 515 415 6120 mike.macri@cbre.com Licensed in the State of Iowa

© 2024 CBRE, Inc. All rights reserved. This information has been obtained from sources believed reliable, but has not been verified for accuracy or completeness. You should conduct a careful, independent investigation of the property and verify all information. Any reliance on this information is solely at your own risk. CBRE and the CBRE logo are service marks of CBRE, Inc. All other marks displayed on this document are the property of their respective owners, and the use of such logos does not imply any affiliation with or endorsement of CBRE. Photos herein are the property of their respective owners. Use of these images without the