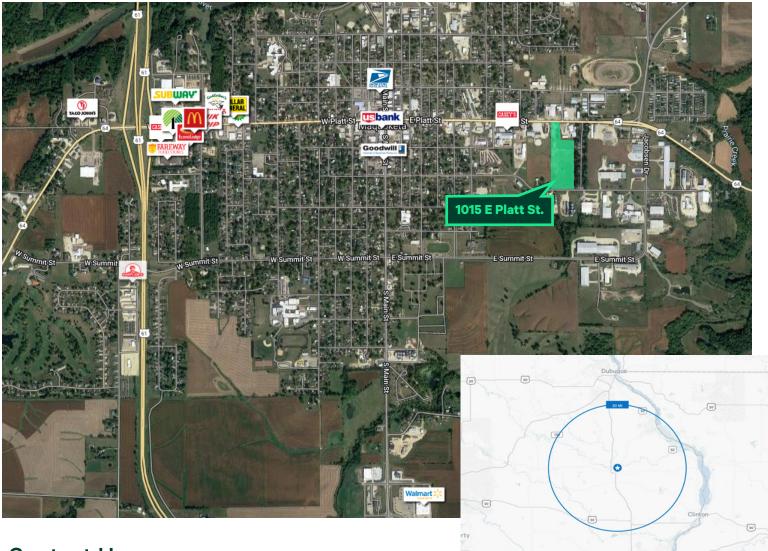

### Land | For Sale



# 1015 East Platt Street

Maquoketa, Iowa 52060 ww.cbre.com/desmoines

#### Salient Data

- + Sale Price: \$23,000 Per Acre
- + 4 Acres remaining
- + Planned Zoning M1 & C2 (current A1)
- + Infill site with access to Hwy 61



### For Sale

## Assessor Map





# Location



### **Contact Us**

#### Mike Macri III, CCIM, MRED, CRE

Vice President +1 515 415 6120 mike.macri@cbre.com Licensed in the State of Iowa

© 2024 CBRE, Inc. All rights reserved. This information has been obtained from sources believed reliable, but has not been verified for accuracy or completeness. You should conduct a careful, independent investigation of the property and verify all information. Any reliance on this information is solely at your own risk. CBRE and the CBRE logo are service marks of CBRE, Inc. All other marks displayed on this document are the property of their respective owners, and the use of such logos does not imply any affiliation with or endorsement of CBRE. Photos herein are the property of their respective owners. Use of these images without the express written