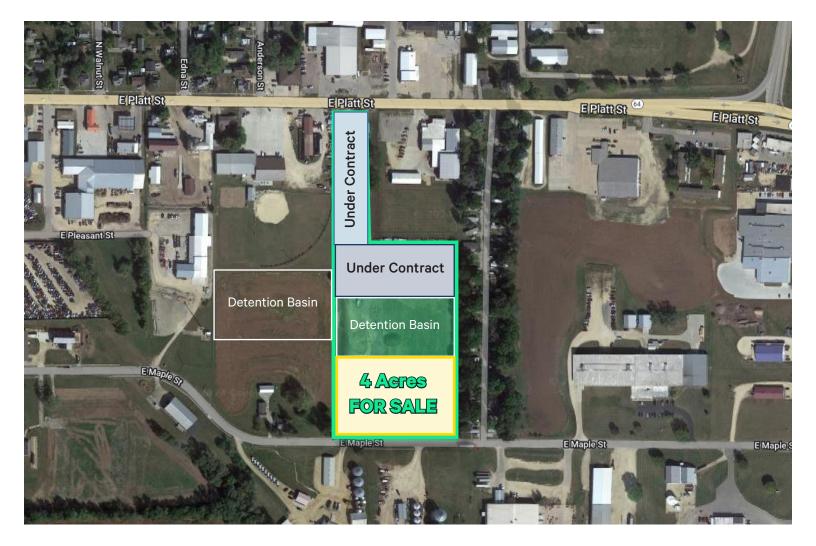

### Land | For Sale

# 1015 East Platt Street

Maquoketa, Iowa 52060 ww.cbre.com/desmoines

#### Salient Data

- + Sale Price: \$23,000 Per Acre
- + 4 Acres remaining
- + Planned Zoning M1 & C2 (current A1)
- + Infill site with access to Hwy 61

### For Sale