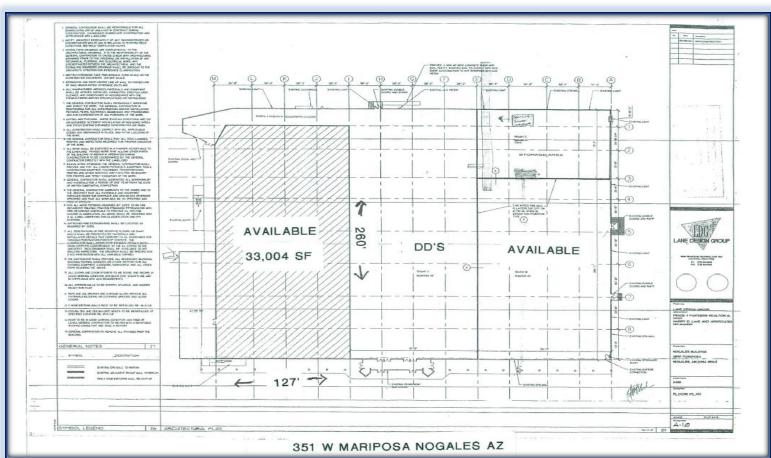

## 2 Anchor Space Adjacent to dd's Discounts

(dd's Discounts is a store owned by Ross Stores, Inc.)

33,004 sq. ft. – 351-1 W. Mariposa, Nogales, AZ - \$7.00/sq ft NNN

32,937 sq. ft. – 351-3 W. Mariposa, Nogales, AZ - \$6.00/sq ft NNN (Currently demised for 25,869 Square Feet)

## 351-1 W. Mariposa