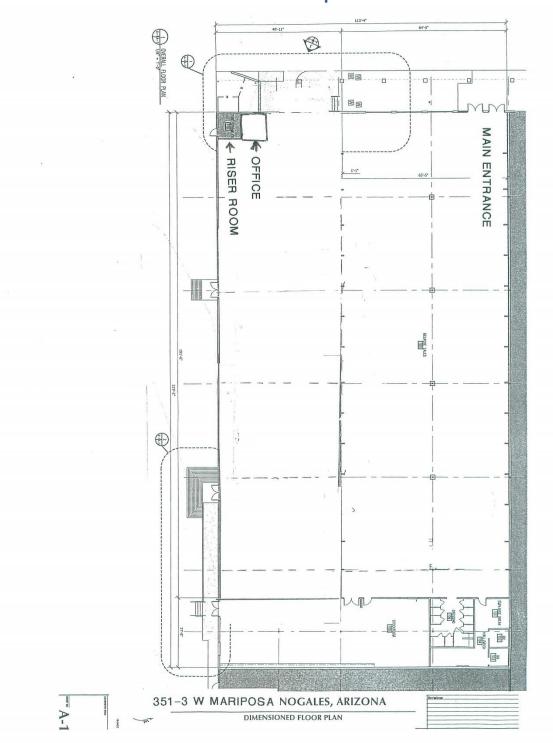

## 2 Anchor Space Adjacent to dd's Discounts

(dd's Discounts is a store owned by Ross Stores, Inc.)

33,004 sq. ft. – 351-1 W. Mariposa, Nogales, AZ - \$7.00/sq ft NNN

32,937 sq. ft. – 351-3 W. Mariposa, Nogales, AZ - \$6.00/sq ft NNN (Currently demised for 25,869 Square Feet)

## 351-3 W. Mariposa