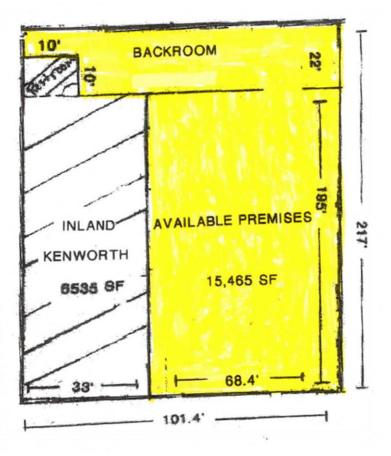

## Anchor Space Adjacent to Big 5 near Safeway

15,465 sq.ft. - West portion of 385 W. Mariposa, Nogales, AZ - \$8.00/sq ft NNN

1,794 sq.ft. - 357 W. Mariposa, Nogales, AZ - \$18.00/sq ft NNN

Broker: Julie Niles, Property Manager
Venture West Real Estate Services, LLC
Office 520.392-8829 jniles@venturewest.com Fax 520.722.1927

## West portion of 385 W. Mariposa

Broker: Julie Niles, Property Manager
Venture West Real Estate Services, LLC
Office 520.392.8829 jniles@venturewest.com Fax 520.722.1927