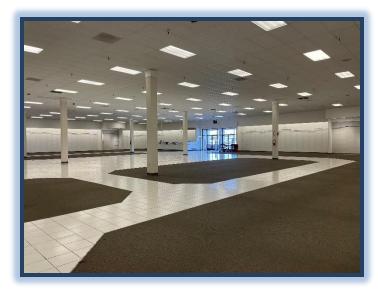

## 2 Anchor Space Adjacent to dd's Discounts

(dd's Discounts is a store owned by Ross Stores, Inc.)

33,004 sq. ft. – 351-1 W. Mariposa, Nogales, AZ - \$7.00/sq ft NNN

32,937 sq. ft. – 351-3 W. Mariposa, Nogales, AZ - \$6.00/sq ft NNN (Currently demised for 25,869 Square Feet)

## 351-1 W. Mariposa