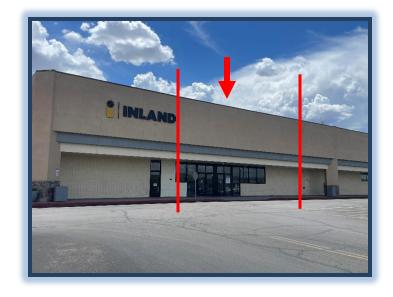

## Anchor Space Adjacent to Big 5 near Safeway

15,465 sq.ft. - West portion of 385 W. Mariposa, Nogales, AZ - \$8.00/sq ft NNN

1,794 sq.ft. - 357 W. Mariposa, Nogales, AZ - \$18.00/sq ft NNN

Broker: Julie Niles, Property Manager
Venture West Real Estate Services, LLC
Office 520.392-8829 jniles@venturewest.com Fax 520.722.1927

## West portion of 385 W. Mariposa

Broker: Julie Niles, Property Manager
Venture West Real Estate Services, LLC
Office 520.392.8829 jniles@venturewest.com Fax 520.722.1927