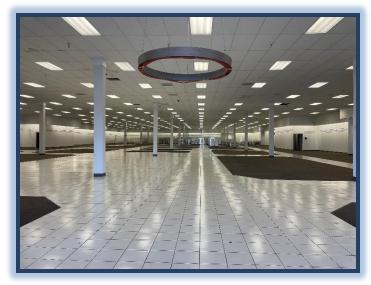

## 2 Anchor Space Adjacent to dd's Discounts

(dd's Discounts is a store owned by Ross Stores, Inc.)

33,004 sq. ft. – 351-1 W. Mariposa, Nogales, AZ - \$7.00/sq ft NNN

32,937 sq. ft. – 351-3 W. Mariposa, Nogales, AZ - \$6.00/sq ft NNN (Currently demised for 25,869 Square Feet)

## 351-3 W. Mariposa