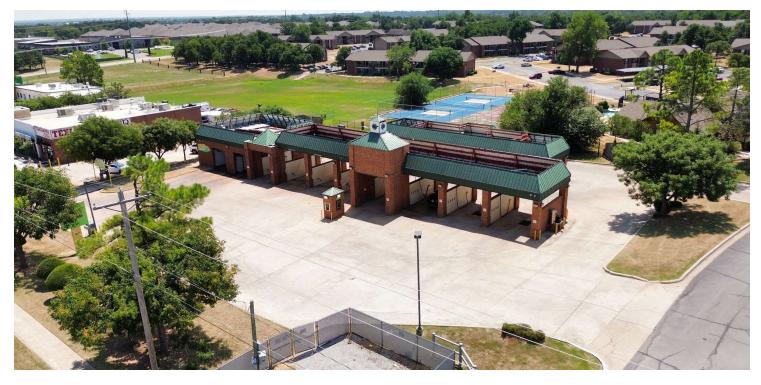

### **PROPERTY OVERVIEW**

The portfolio being offered is comprised of 9 different washes spaced out through the Oklahoma City Metropolitan area. The sale of the assets includes the business, buildings, and underlying real estate. Car washes present excellent accelerated depreciation opportunities for tax savings. Under IRS Code Sections 179 & 168(k), these types of properties can qualify for very high business expense deductions of the cost and bonus depreciation in the first year. The seller is willing to sell some of these assets in separate packages. Please inquire to Ethan or AJ for additional details on separating the portfolio.

### **PROPERTY HIGHLIGHTS**

- High capitalization rates on all washes being sold
- Well maintained facilities with little to no deferred maintenance
- Consistent operators and employees
- All locations are located high population areas
- Opportunity to conform all washed to one brand
- Seller is willing to separate portfolio

# ADDITIONAL PHOTOS