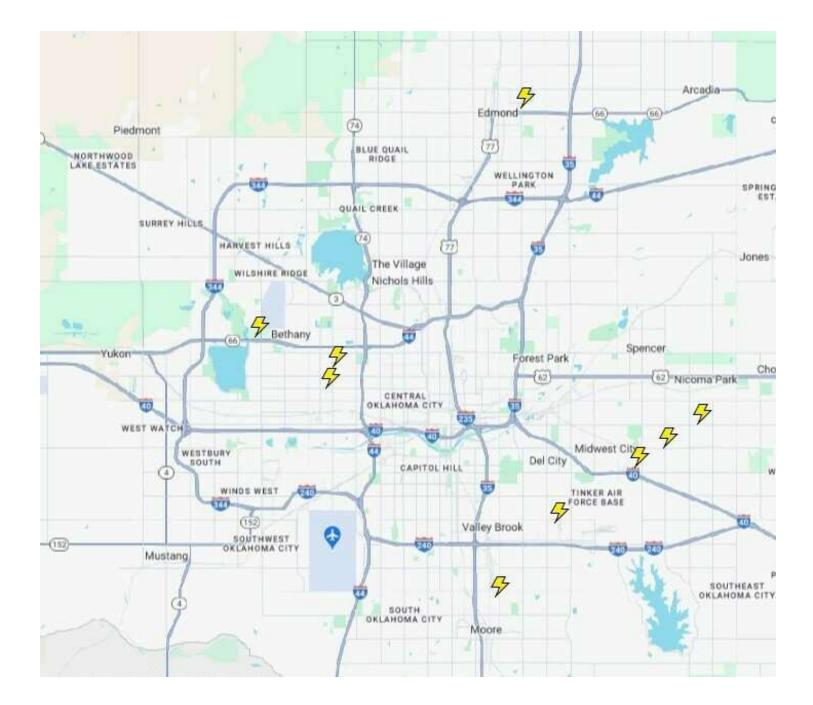

# LOCATIONS

ETHAN SLAVINAJ TOLBERT405.830.0252630.843.1989ethan@creekcre.comaj@creekcre.com

## DEMOGRAPHICS MAP & REPORT

| Dover            | Crescent                   | (33) Perkins<br>Langston             | Cushing                    |
|------------------|----------------------------|--------------------------------------|----------------------------|
| 3 Kingfisher 33  | Guthrie                    | 177                                  | 99                         |
|                  | 74                         | Carne                                | ey 18                      |
| Okarche          | 35                         |                                      | Stroud                     |
| Calumet          | dmont Edmond               | 40                                   |                            |
| El Reno          | kon Oklahoma Cit<br>Midwes | Jones<br>ty Choctaw<br>t City McLoud | Meeker 62 Prague           |
| Union City Minco | lustang<br>Moore           |                                      | Shaw Map data ©2024 Google |