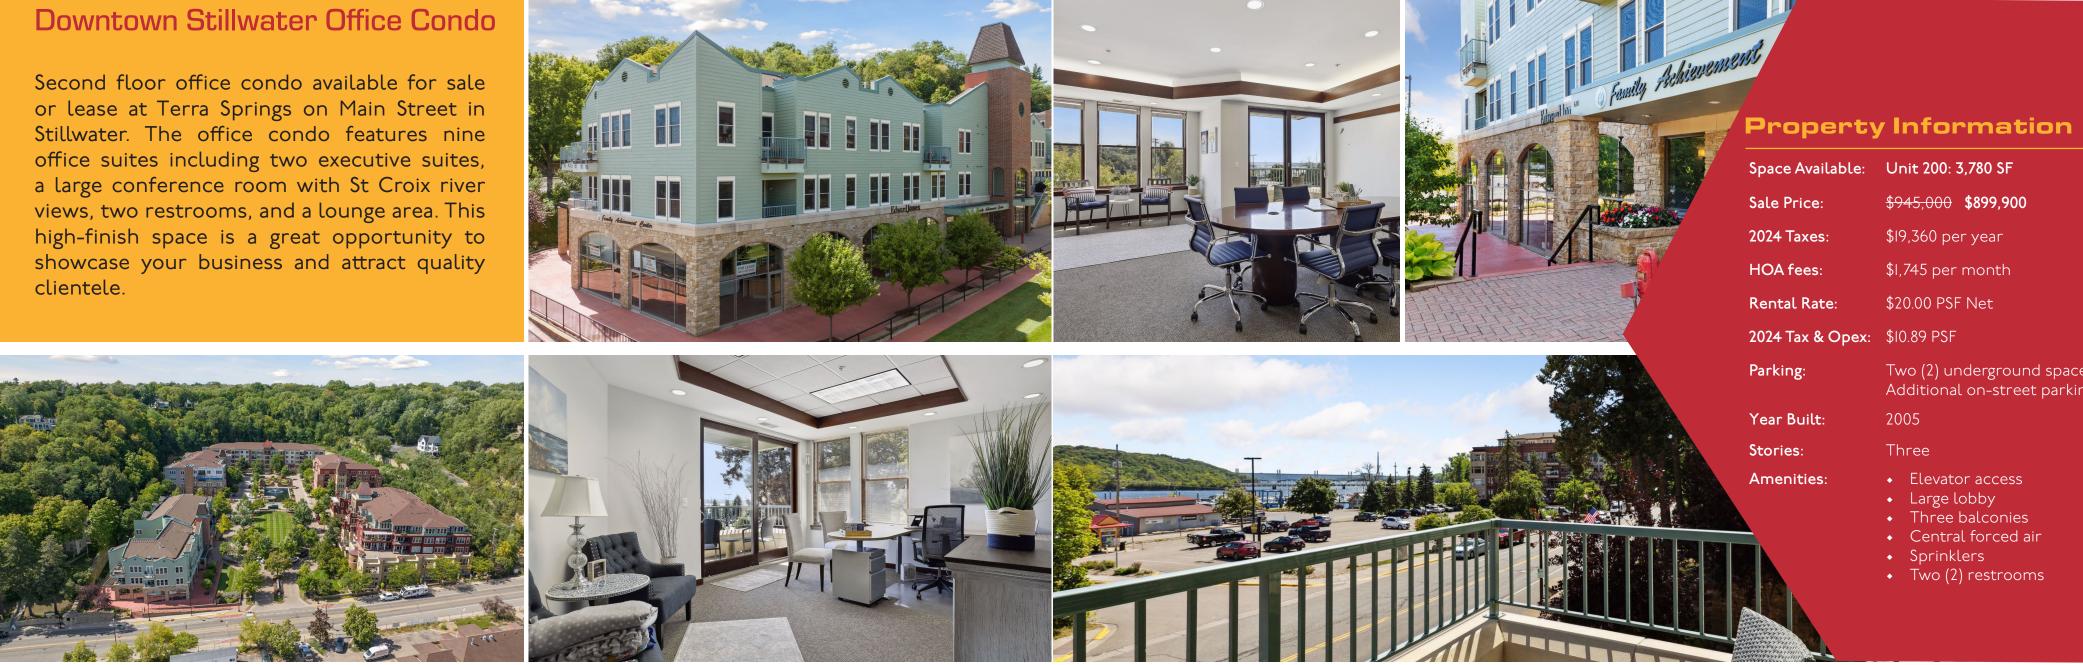

#### FOR SALE OR LEASE: Downtown Stillwater Office Condo

METRO

#### 610 Main St N, #200 | Stillwater, MN 55082

The information contained herein has been provided by the property owner or obtained from sources deemed reliable. Although the information is believed to be accurate, it is not guaranteed. The property is subject to price change, prior sale or lease and withdrawal from the market, without notice. Buyer is responsible to conduct its own due diligence, as this offering contains no representations or warranties.

#### FOR SALE OR LEASE: Downtown Stillwater Office Condo