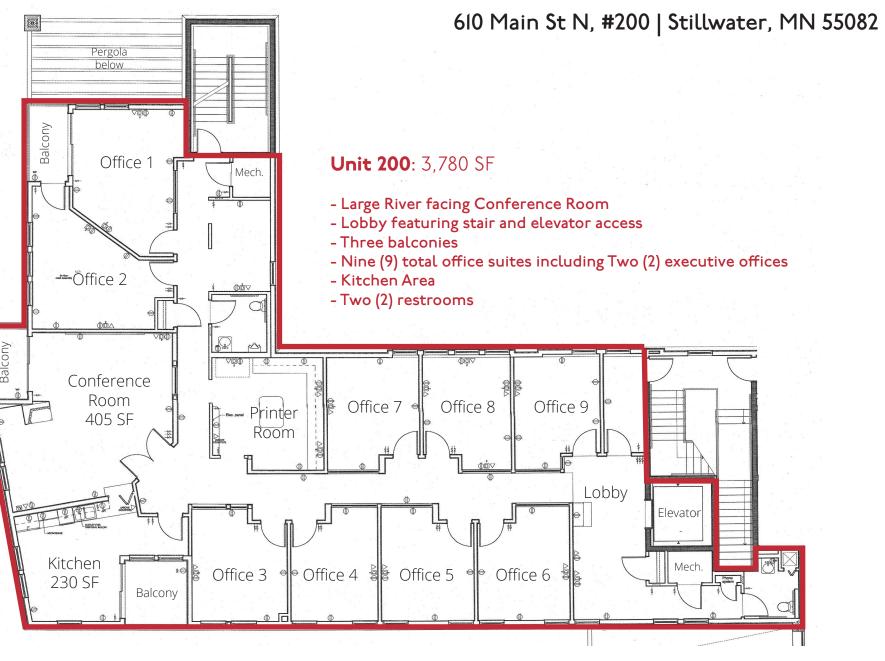

## **3,780 SF** Office Condo Available

Jon Whitcomb Principal | Broker

ndy Achievement Center

1950 Northwestern Ave N #101 Stillwater, MN 55082 Direct 651.351.5130 Office 651.351.5005

1.5130 Email 1.5005 Web Jon@MetroEastCRE.com <u>www.MetroEastCRE.com</u>

#### 610 Main St N, #200 | Stillwater, MN 55082

The information contained herein has been provided by the property owner or obtained from sources deemed reliable. Although the information is believed to be accurate, it is not guaranteed. The property is subject to price change, prior sale or lease and withdrawal from the market, without notice. Buyer is responsible to conduct its own due diligence, as this offering contains no representations or warranties.