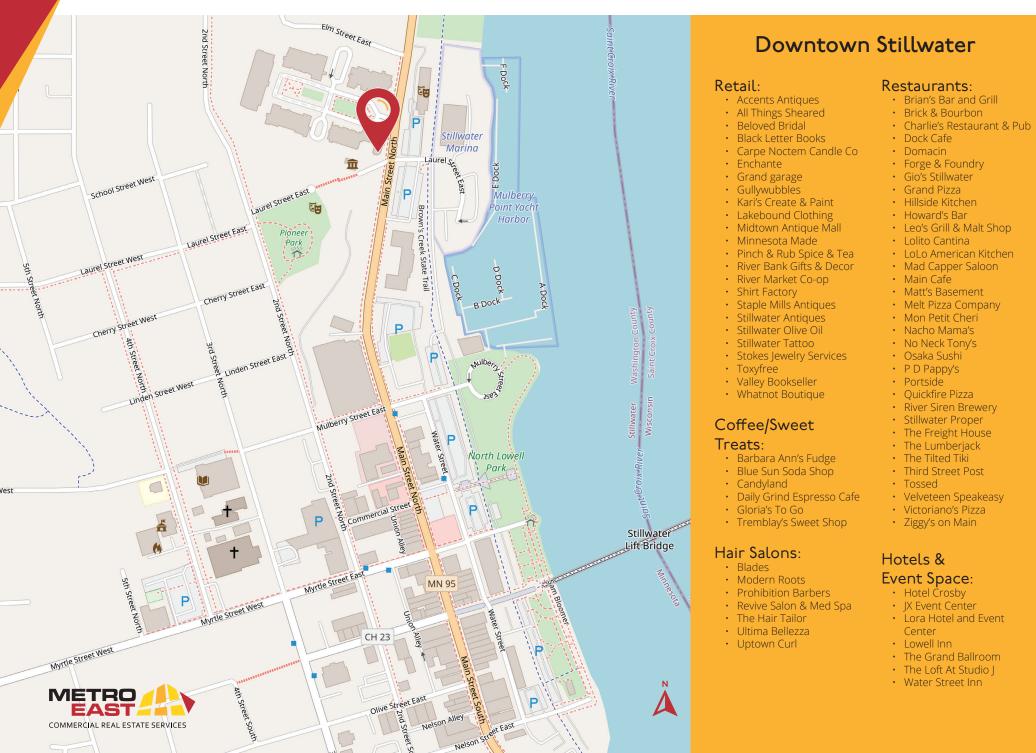

#### FOR SALE OR LEASE: Downtown Stillwater Office Condo

610 Main St N, #200 | Stillwater, MN 55082