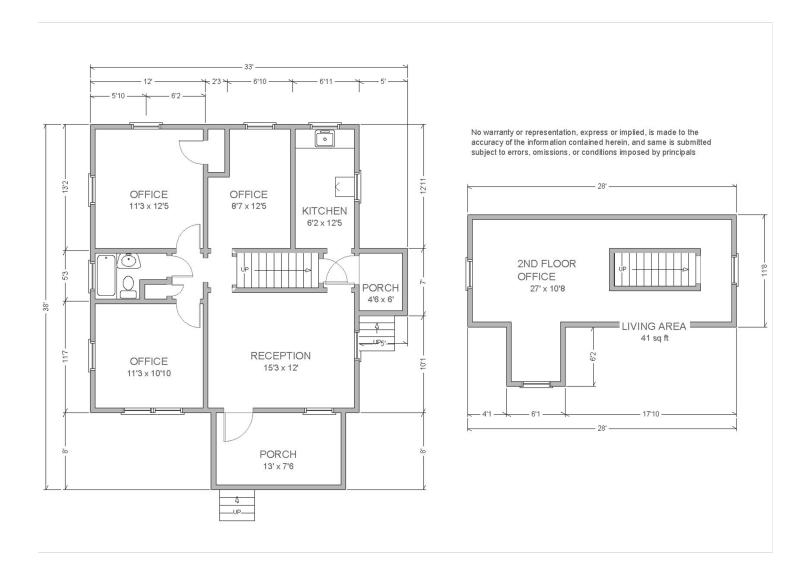

## 4734 Dixie Hwy, Louisville, KY

- 1,200 to 1,680± SF
- Former insurance office for over 25 years
- First floor space offers large reception area, 3 offices, restroom and kitchen
- Second floor offers open, clear space
- Unfinished lower level for storage
- Lots of windows throughout
- Zoning is C-1
- Prime location with over 50,000 cars per day
- Double sided and double cabinet signage on Dixie Highway
- For Lease: \$2,000 per month

We obtained this information from sources we believe are reliable, however, we make no guarantee, warranty or representation about it. It is provided subject to the possibility of errors, omissions, change of price, rental or other conditions, prior sale, lease or financing, or withdrawal without notice. Images or plans presented are not architectural or "as built" drawings and are presented to give an approximation of space/dimensions and, therefore, no warranty or representation, express or implied, is made to their accuracy. It is your responsibility to independently verify that the property is acceptable to you and for your intended use.