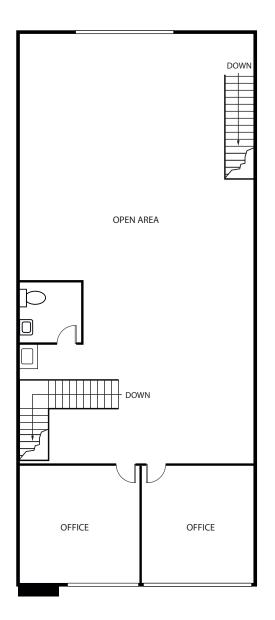

### SIERRA VISTA BUSINESS PARK

100-140 Chaparral Court, Anaheim, CA

±2,068 Square Feet

140 Chaparral Court, Suite 230 Anaheim, CA