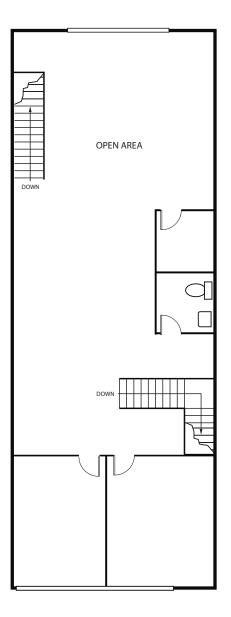

## SIERRA VISTA BUSINESS PARK

100-140 Chaparral Court, Anaheim, CA

±2,064 Square Feet

140 Chaparral Court, Suite 240 Anaheim, CA