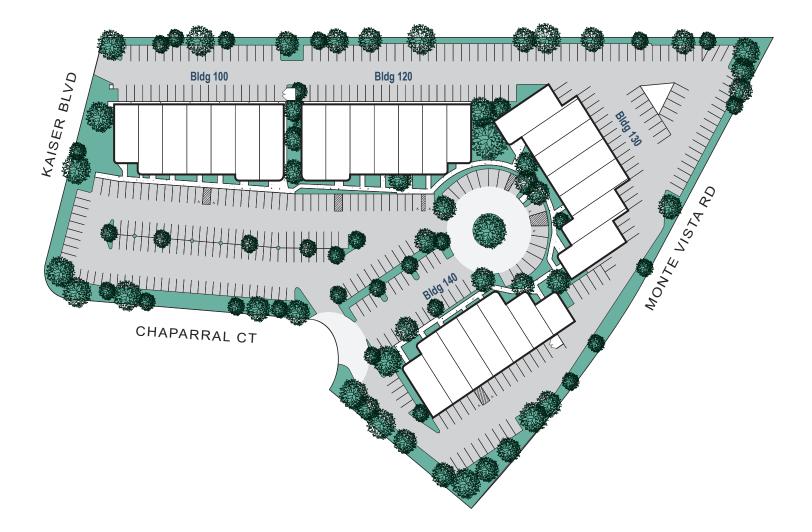

### SIERRA VISTA BUSINESS PARK

100-140 Chaparral Court, Anaheim, CA

SITE PLAN

**RUSS SMITH** 

Vice President 949.263.5341 Lic. #01919442 rsmith@voitco.com MIKE BOOMER Vice President 714.935.2344 Lic. #01209091 mboomer@voitco.com