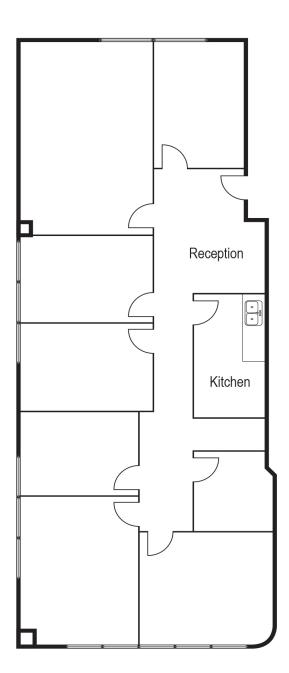

### SIERRA VISTA BUSINESS PARK

100-140 Chaparral Court, Anaheim, CA

±2,346 Square Feet

130 Chaparral Court, Suite 250 Anaheim, CA