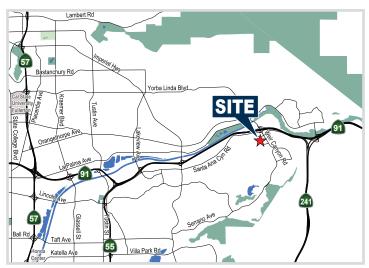

### **PROPERTY FEATURES**

- Suites range in size from 900 4,000 SF
- Ground Floor and 2nd Story Space Available
- Abundant free and in-common parking at a ratio of ±4:1
- Fully Fire Sprinklered
- Adjacent to Anaheim Hills Festival Center Regional Mall / 8 Plex Theatre
- Excellent Freeway Access to the Riverside (91) and Eastern Transportation Corridor (SR241)