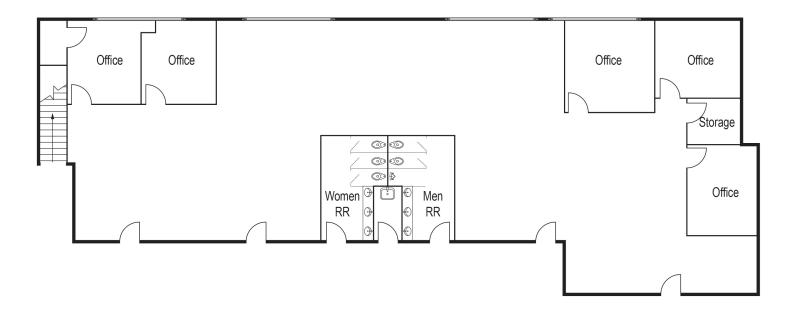

### SIERRA VISTA BUSINESS PARK

100-140 Chaparral Court, Anaheim, CA

±3,816 Square Feet

130 Chaparral Court, Suite 235-246 Anaheim, CA