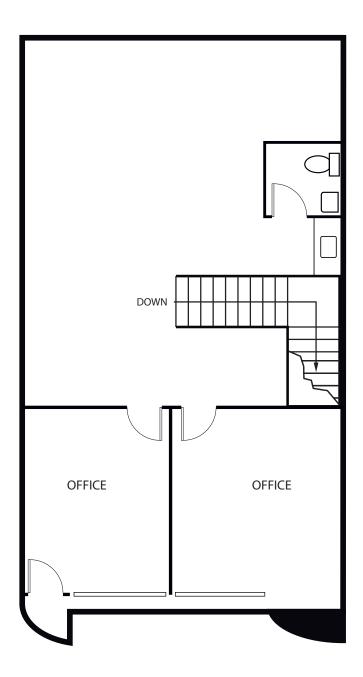

### SIERRA VISTA BUSINESS PARK

100-140 Chaparral Court, Anaheim, CA

±2,068 Square Feet

140 Chaparral Court, Suite 230 Anaheim, CA

## SIERRA VISTA BUSINESS PARK

100-140 Chaparral Court, Anaheim, CA

±2,064 Square Feet

140 Chaparral Court, Suite 240 Anaheim, CA