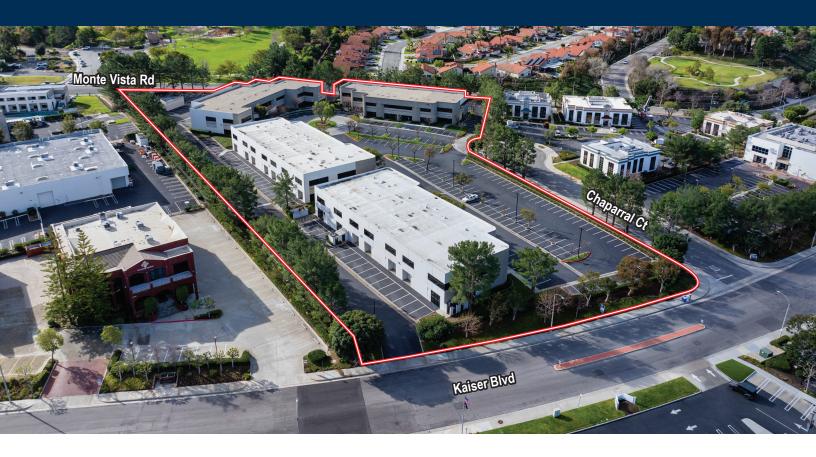

### SIERRA VISTA BUSINESS PARK

100-140 Chaparral Court, Anaheim, CA

### **PROPERTY FEATURES**

- Suites range in size from 900 4,000 SF
- Ground Floor and 2nd Story Space Available
- Abundant free and in-common parking at a ratio of ±4:1
- Fully Fire Sprinklered
- Adjacent to Anaheim Hills Festival Center Regional Mall / 8 Plex Theatre
- Excellent Freeway Access to the Riverside (91) and Eastern Transportation Corridor (SR241)