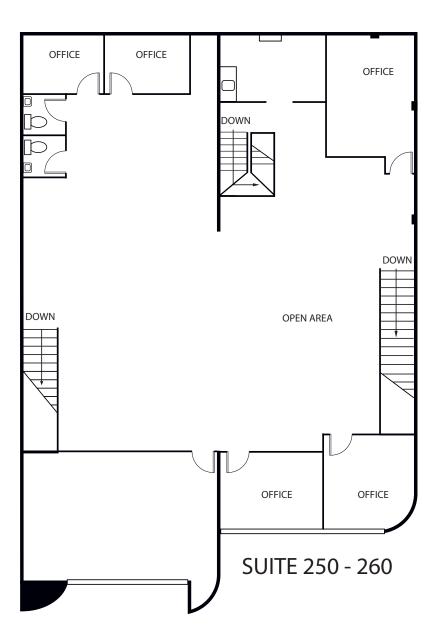

### SIERRA VISTA BUSINESS PARK

100-140 Chaparral Court, Anaheim, CA

±3,695 Square Feet

140 Chaparral Court, Suite 250-260 Anaheim, CA

**RUSS SMITH** 

Vice President 949.263.5341 Lic. #01919442 rsmith@voitco.com MIKE BOOMER Vice President 714.935.2344 Lic. #01209091 mboomer@voitco.com