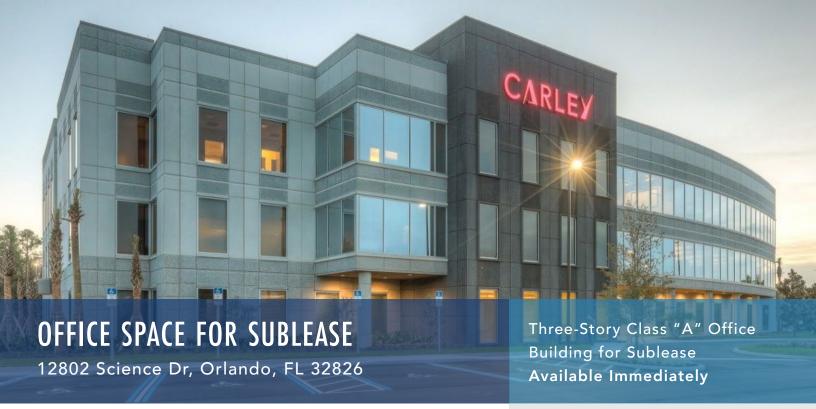

- Class A Sublease offering; Lease Expiration December 31, 2028
- Can be subleased in total or in part
- FF&E available
- Located within the CFL Research Park, directly adjacent to the NAWCTSD facility
- Only space within the building already constructed for complete government security clearance/communications
- First floor lobby and branded boardroom for use and lobby presence available
- Ready for immediate move-in and "turn-key" occupancy
- Direct access to SR 408 within two minutes
- Exceptional amenities including fitness center, large tenant breakroom/lounge with exterior patio, showers in first floor restrooms, and executive board room and conferencing.





#### **ASKING PRICE:**

\$26.50 PSF FS



#### **AVAILABLE SPACE:**

Up to  $12,493 \pm SF$ 



### **PARKING:**

5.25/1,00