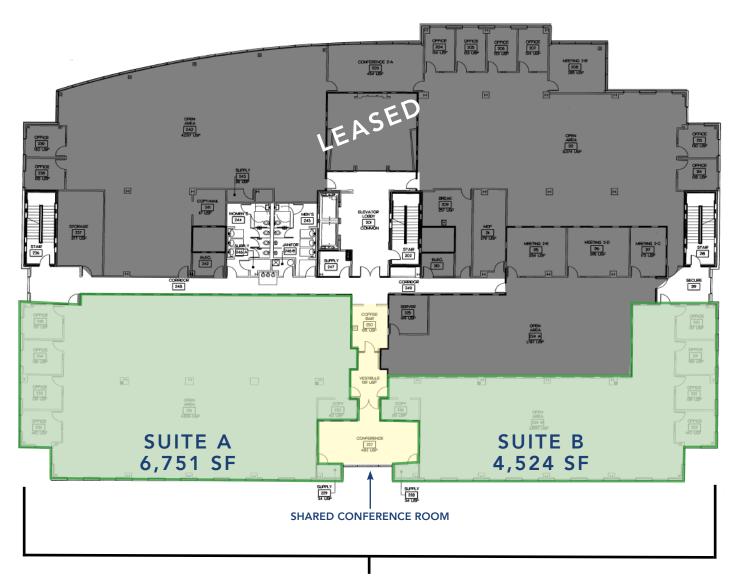

## SECOND FLOOR: AVAILABLE SUITES

**TOTAL COMBINED AVAILABLE SF:** 

11,363 SF

JOSH SMITH

jsmith@harbertrealty.com | 407.377.4050

**DAMIEN MADSEN** 

dmadsen@harbertrealty.com | 407.256.2844

For More Information: HarbertRealty.com 400 S Park Ave, Suite 225, Winter Park, FL 32789