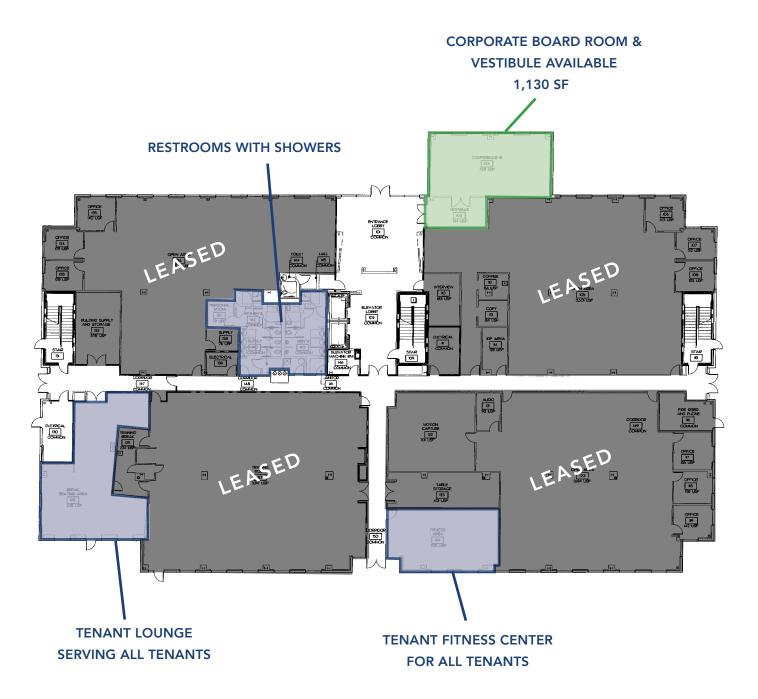

### FIRST FLOOR: BUILDING AMENITIES

JOSH SMITH

jsmith@harbertrealty.com | 407.377.4050

**DAMIEN MADSEN** 

dmadsen@harbertrealty.com | 407.256.2844

For More Information: HarbertRealty.com 400 S Park Ave, Suite 225, Winter Park, FL 32789

- Class A Sublease offering; Lease Expiration December 31, 2028
- Can be subleased in total or in part
- FF&E available
- Located within the CFL Research Park, directly adjacent to the NAWCTSD facility
- Only space within the building already constructed for complete government security clearance/communications
- First floor lobby and branded boardroom for use and lobby presence available
- Ready for immediate move-in and "turn-key" occupancy
- Direct access to SR 408 within two minutes
- Exceptional amenities including fitness center, large tenant breakroom/lounge with exterior patio, showers in first floor restrooms, and executive board room and conferencing.