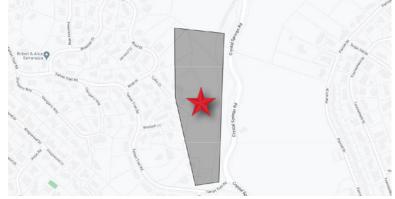

#### **Investment Overview**

**INVESTMENT HIGHLIGHTS** 

- Price: \$8,750,000
- Lot Size: ±20.83 Acres
- Tentative Map Approved
- 8 Single Family Lots
- Lot sizes range from 0.7-3.7 Acres
- Two cul-de-sacs
- All lots eligible for ADUs
- All lots have flexibility in home size and design
- Potential home sizes range from 3,200sf-8,000sf+
- Prime Hillsborough location
- Gorgeous hillside surroundings
- Easy access to San Francisco International Airport
- Proximity to Crystal Springs Village Shopping Center and downtown San Mateo

### **Location Overview**

Hillsborough California is one of the most prestigious cities in the San Francisco Bay Area. Highly sought after, Hillsborough's luxury housing market routinely sees high end homes selling at top prices with minimal days on market. The Meadowood Estates project rests in the Lakeview neighborhood. Known for its rustic beauty, Lakeview's lush, tree-lined roads offer a year-round serenity, while its proximity to downtown San Mateo and easy access to highways 280 and 92 allows for residents to enjoy a peaceful, nature filled lifestyle without sacrificing any of the amenities of the bustling Silicon Valley Peninsula.