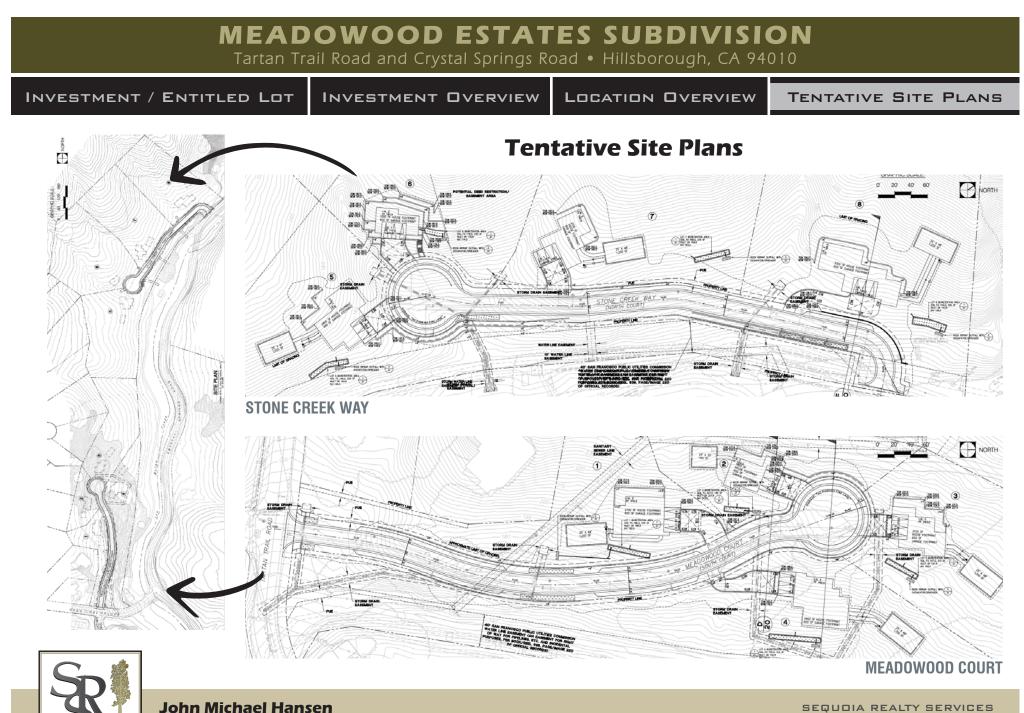

#### **Investment Overview**

**INVESTMENT HIGHLIGHTS** 

- Price: \$8,750,000
- Lot Size: ±20.83 Acres
- Tentative Map Approved
- 8 Single Family Lots
- Lot sizes range from 0.7-3.7 Acres
- Two cul-de-sacs
- All lots eligible for ADUs
- All lots have flexibility in home size and design
- Potential home sizes range from 3,200sf-8,000sf+
- Prime Hillsborough location
- Gorgeous hillside surroundings
- Easy access to San Francisco International Airport
- Proximity to Crystal Springs Village Shopping Center and downtown San Mateo