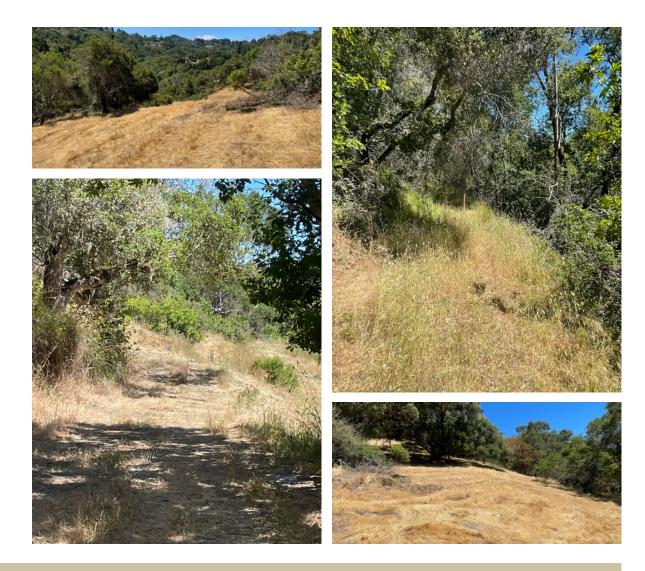

#### **Investment Overview**

**INVESTMENT HIGHLIGHTS** 

- Price: \$8,750,000
- Lot Size: ±20.83 Acres
- Tentative Map Approved
- 8 Single Family Lots
- Lot sizes range from 0.7-3.7 Acres
- Two cul-de-sacs
- All lots eligible for ADUs
- All lots have flexibility in home size and design
- Potential home sizes range from 3,200sf-8,000sf+
- Prime Hillsborough location
- Gorgeous hillside surroundings
- Easy access to San Francisco International Airport
- Proximity to Crystal Springs Village Shopping Center and downtown San Mateo

### **Location Overview**

Hillsborough California is one of the most prestigious cities in the San Francisco Bay Area. Highly sought after, Hillsborough's luxury housing market routinely sees high end homes selling at top prices with minimal days on market. The Meadowood Estates project rests in the Lakeview neighborhood. Known for its rustic beauty, Lakeview's lush, tree-lined roads offer a year-round serenity, while its proximity to downtown San Mateo and easy access to highways 280 and 92 allows for residents to enjoy a peaceful, nature filled lifestyle without sacrificing any of the amenities of the bustling Silicon Valley Peninsula.