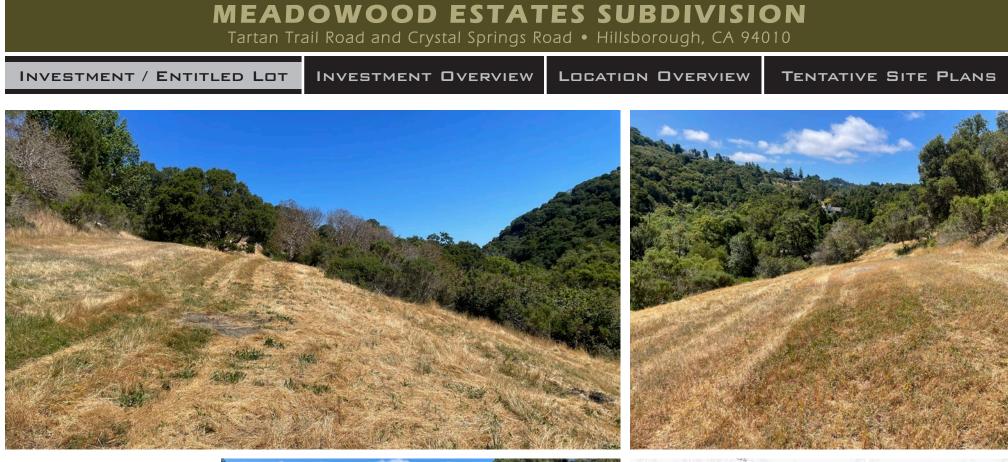

#### **Investment Overview**

**INVESTMENT HIGHLIGHTS** 

- Price: \$8,750,000
- Lot Size: ±20.83 Acres
- Tentative Map Approved
- 8 Single Family Lots
- Lot sizes range from 0.7-3.7 Acres
- Two cul-de-sacs
- All lots eligible for ADUs
- All lots have flexibility in home size and design
- Potential home sizes range from 3,200sf-8,000sf+
- Prime Hillsborough location
- Gorgeous hillside surroundings
- Easy access to San Francisco International Airport
- Proximity to Crystal Springs Village Shopping Center and downtown San Mateo