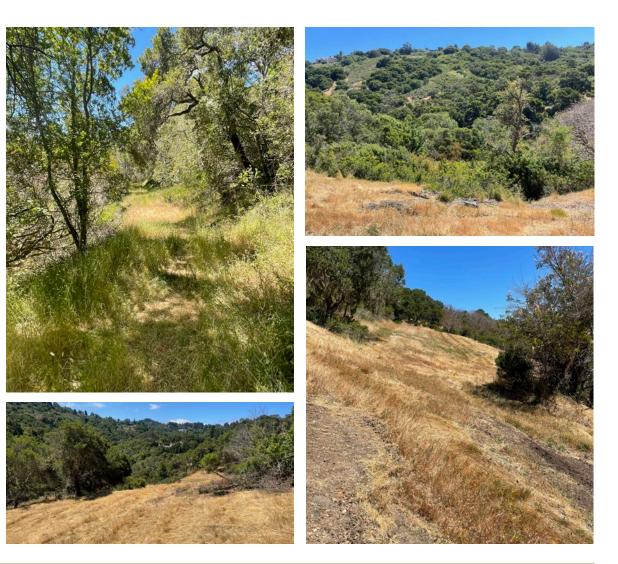

#### **Investment Overview**

**INVESTMENT HIGHLIGHTS** 

- Price: \$8,750,000
- Lot Size: ±20.83 Acres
- Tentative Map Approved
- 8 Single Family Lots
- Lot sizes range from 0.7-3.7 Acres
- Two cul-de-sacs
- All lots eligible for ADUs
- All lots have flexibility in home size and design
- Potential home sizes range from 3,200sf-8,000sf+
- Prime Hillsborough location
- Gorgeous hillside surroundings
- Easy access to San Francisco International Airport
- Proximity to Crystal Springs Village Shopping Center and downtown San Mateo

### **Location Overview**

Hillsborough California is one of the most prestigious cities in the San Francisco Bay Area. Highly sought after, Hillsborough's luxury housing market routinely sees high end homes selling at top prices with minimal days on market. The Meadowood Estates project rests in the Lakeview neighborhood. Known for its rustic beauty, Lakeview's lush, tree-lined roads offer a year-round serenity, while its proximity to downtown San Mateo and easy access to highways 280 and 92 allows for residents to enjoy a peaceful, nature filled lifestyle without sacrificing any of the amenities of the bustling Silicon Valley Peninsula.