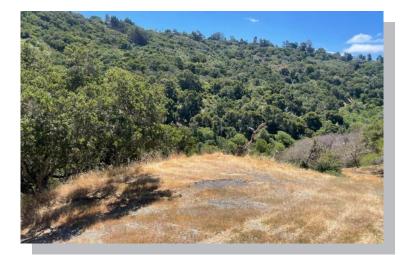

#### **Investment Overview**

**INVESTMENT HIGHLIGHTS** 

- Price: \$8,750,000
- Lot Size: ±20.83 Acres
- Tentative Map Approved
- 8 Single Family Lots
- Lot sizes range from 0.7-3.7 Acres
- Two cul-de-sacs
- All lots eligible for ADUs
- All lots have flexibility in home size and design
- Potential home sizes range from 3,200sf-8,000sf+
- Prime Hillsborough location
- Gorgeous hillside surroundings
- Easy access to San Francisco International Airport
- Proximity to Crystal Springs Village Shopping Center and downtown San Mateo