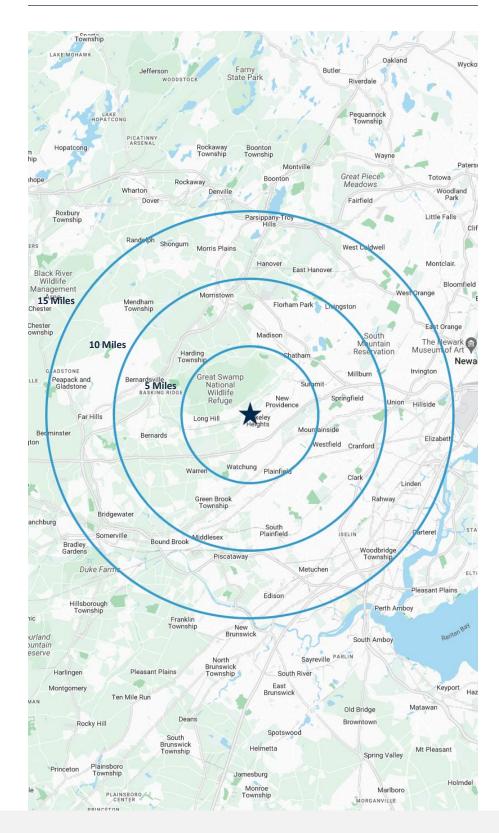

## **5 MILES**

- Total Population: 159,697
- Households: 55,821
- Median Household Income: \$169,385
- Average Household Size: 2.8
- Transportation to Work: 80,922
- Labor Force: 126,566

## **10 MILES**

- Total Population: 773,257
- Households: 277,510
- Median Household Income: \$155,266
- Average Household Size: 2.8
- Transportation to Work: 404,259
- Labor Force: 621,988

## **15 MILES**

- Total Population: 2.23M
- Households: 805,799
- Median Household Income: \$117,385
- Average Household Size: 2.7
- Transportation to Work: 1.13M
- Labor Force: 1.79M

For additional property information or to arrange an inspection, please contact the exclusive brokers: