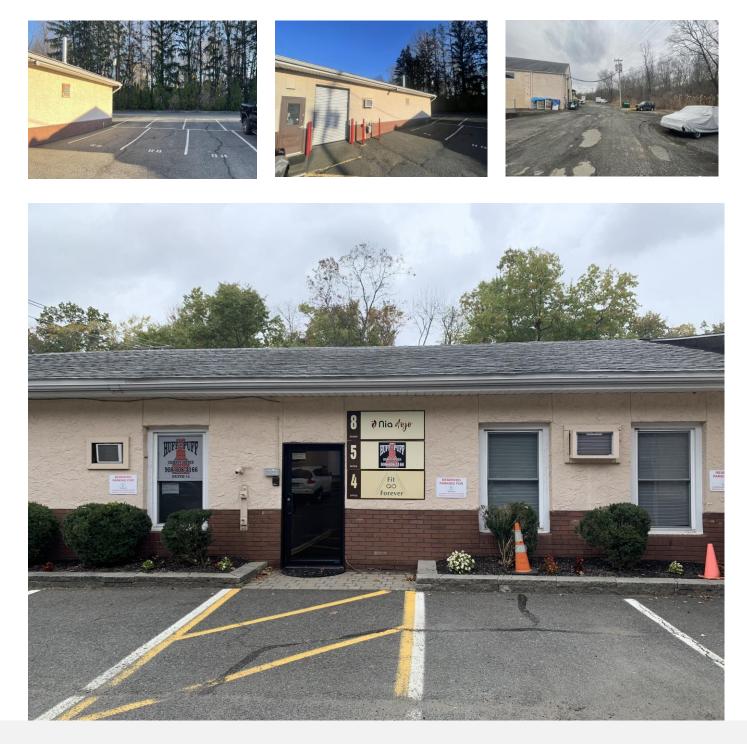

## 10 Summit Avenue, Berkeley Heights, NJ

±3,400 SF Office with Small Commercial Vehicle Parking for Lease

**UNIT A:** \$4,500 per month full gross ±1,950 SF (±1,050 SF office and ±900 SF shop), utilities included, 6' x 8' drive-in door, ±8' clear ceiling height, 480 amp service, common area bathroom

**UNIT B:** \$1,500 per month full gross ±550 SF office with common area bathroom, utilities included

**UNIT C:** \$1,500 per month full gross ±550 SF office with common area bathroom, utilities included

**UNIT D:** \$750 per month full gross ±350 SF office with common area bathroom, utilities included

LOT SIZE: ±1.75 AC

Specifications

PARKING: To Fit Tenant's Needs

LOCATION: Berkeley Heights Business Campus