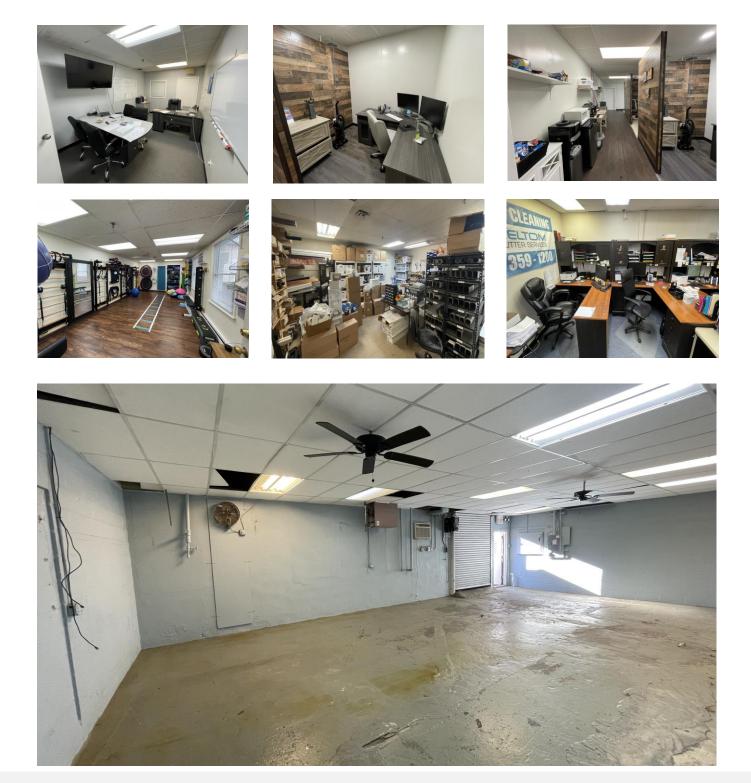

## 10 Summit Avenue, Berkeley Heights, NJ

±3,400 SF Office with Small Commercial Vehicle Parking for Lease

**UNIT A:** \$4,500 per month full gross ±1,950 SF (±1,050 SF office and ±900 SF shop), utilities included, 6' x 8' drive-in door, ±8' clear ceiling height, 480 amp service, common area bathroom

**UNIT B:** \$1,500 per month full gross ±550 SF office with common area bathroom, utilities included

**UNIT C:** \$1,500 per month full gross ±550 SF office with common area bathroom, utilities included

**UNIT D:** \$750 per month full gross ±350 SF office with common area bathroom, utilities included

LOT SIZE: ±1.75 AC

Specifications

PARKING: To Fit Tenant's Needs

LOCATION: Berkeley Heights Business Campus