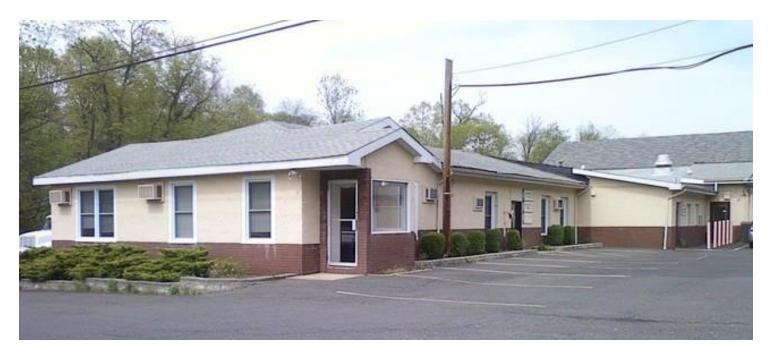

## 10 Summit Avenue, Berkeley Heights, NJ

±3,400 SF Office with Small Commercial Vehicle Parking for Lease

**UNIT A:** \$4,500 per month full gross ±1,950 SF (±1,050 SF office and ±900 SF shop), utilities included, 6' x 8' drive-in door, ±8' clear ceiling height, 480 amp service, common area bathroom

**UNIT B:** \$1,500 per month full gross ±550 SF office with common area bathroom, utilities included

**UNIT C:** \$1,500 per month full gross ±550 SF office with common area bathroom, utilities included

**UNIT D:** \$750 per month full gross ±350 SF office with common area bathroom, utilities included

LOT SIZE: ±1.75 AC

Specifications

PARKING: To Fit Tenant's Needs

LOCATION: Berkeley Heights Business Campus