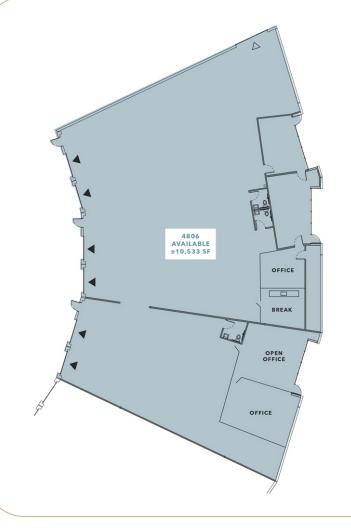

## ±10,533 SF

LEASING INFO & CONTACT

Steve Kucera, SIOR, CCIM 775.470.8866 steve.kucera@kidder.com Lic # S.0172550

This is not an offer or acceptance of an offer to lease space. A lease will only be offered or made in a written agreement signed by landlord. No representation or warranty of any kind is made by landlord unless set forth in a written definitive lease executed by the landlord.

## **Property Highlights**

| Available        | 11/1/2023                                 |
|------------------|-------------------------------------------|
| Lease Rate       | Negotiable                                |
| Est. OPEX        | TBD                                       |
| Available Space  | ±10,533 SF                                |
| Office Space     | ±956 SF                                   |
| Dock-high Doors  | 6                                         |
| Drive-in Doors   | 1                                         |
| Clear Height     | 18'                                       |
| Sprinkler Rating | .33/3,000                                 |
| Power            | 500 amps, 277/480 volts,<br>3-phase (TBV) |
| Lighting         | LED Warehouse                             |
| Built            | 1987                                      |
| Zoned            | Industrial (I)                            |