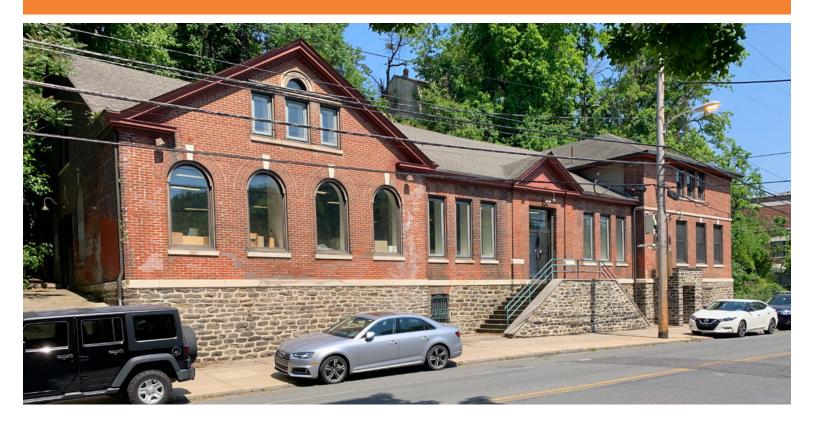

## 3759 Main Street Philadelphia (Manayunk), PA 19127

## 8,000 SF± BUILDING

- Outstanding curb appeal and branding opportunity, plus walkable to Main Street amenities
- Loading: 1 truck height loading door
- Ceiling Height: 12' clear
- Traffic Count: 26,500 VPD at Main Street & Ridge Avenue
- Lot Size: 12,420 sf
- Year Built: 1890