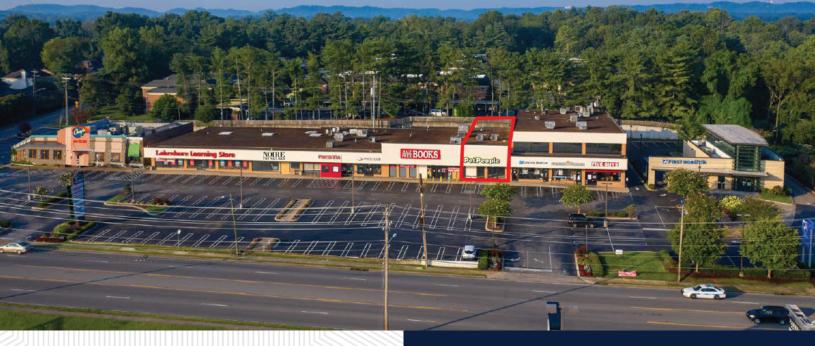

# **Greenway at Belle Meade**

21 White Bridge Road

Nashville, TN 37205

#### **Property Highlights**

- 3,506 SF former Pet People location available for sublease
- Prime opportunity in highly desirable retail location
- Great visibility and access
- Located in one of Nashville's most affluent neighborhoods with above average household incomes
- Call for more information and pricing