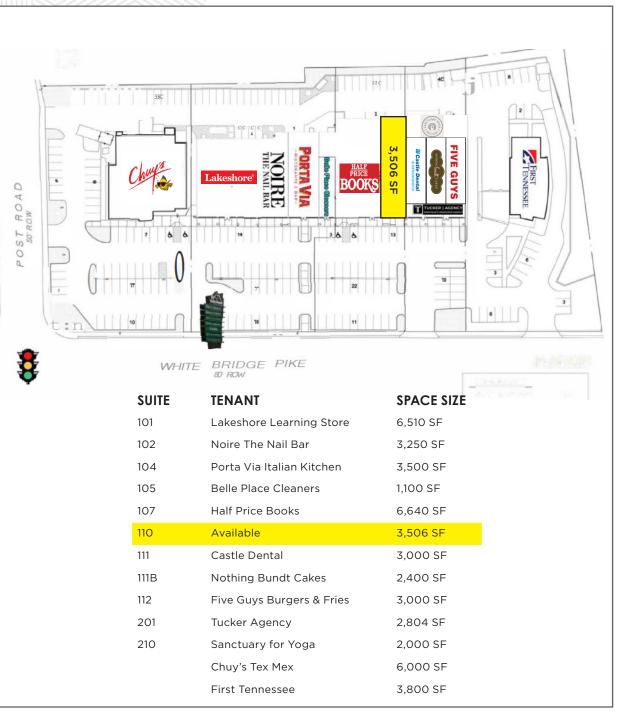

### Site Plan

#### **Property Highlights**

- 3,506 SF former Pet People location available for sublease
- Prime opportunity in highly desirable retail location
- Great visibility and access
- Located in one of Nashville's most affluent neighborhoods with above average household incomes
- Call for more information and pricing