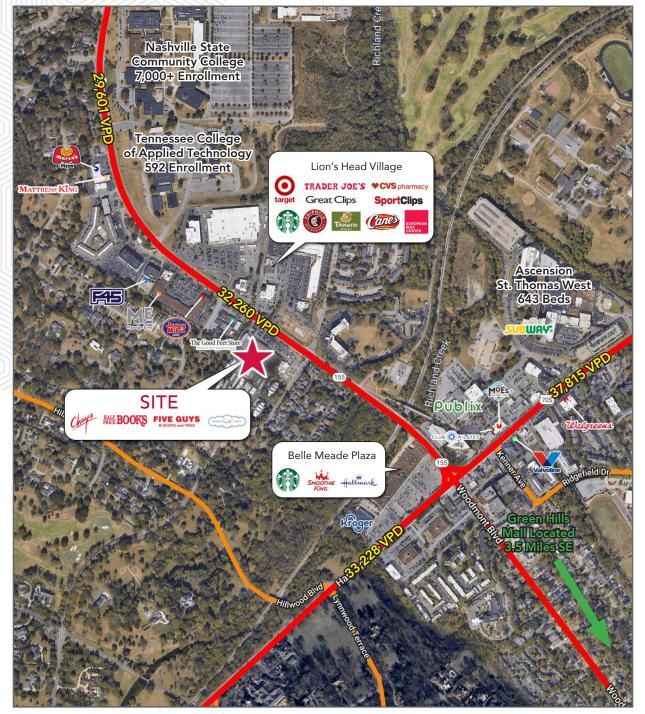

## Market Aerial

| SQ FT<br>3,506 | ر کی<br>TRAFFIC<br>32,260 VPD | (\$)))<br>HH INCOME<br>\$95,540 |
|----------------|-------------------------------|---------------------------------|
| Demographics   | 3 mile                        | 5 mile                          |
| Population     | 79,949                        | 185,312                         |
| Households     | 36,661                        | 82,613                          |
| Daytime Pop    | 117,699                       | 331,867                         |
| Med HH Income  | \$95,540                      | \$86,561                        |