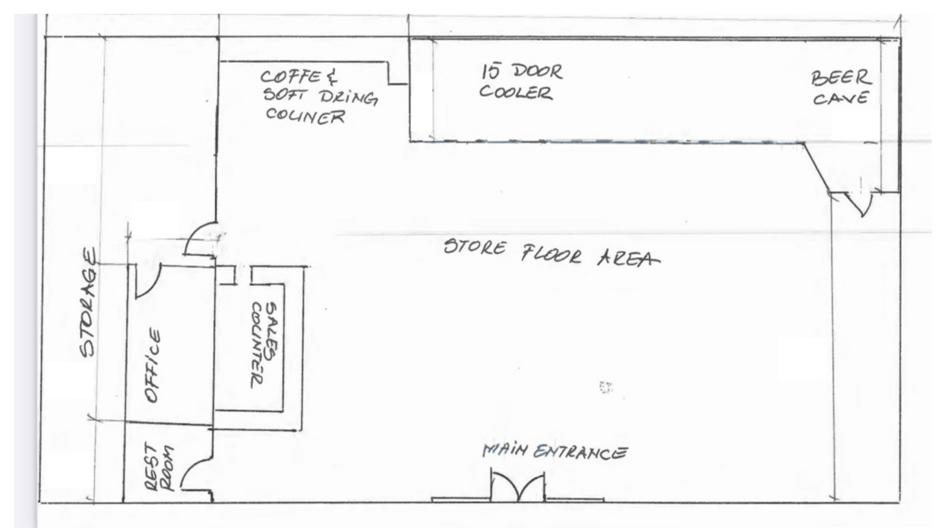

## PROPERTY SUMMARY 12106 SE MILL PLAIN BLVD

**Property Summary** 

| Annual Lease Rate:  | \$22.00/SF                   |  |
|---------------------|------------------------------|--|
| Estimated NNN's     | Approx. \$3.71/SF/Year       |  |
| Building SF:        | Approx. 3,059 SF             |  |
| Lot Size:           | Approx. 7,405 SF             |  |
| Lease Term:         | min 3 Yrs. 5-10Yrs preferred |  |
| Power:              | 2 panels 200a each           |  |
| Zoning:             | Community Commercial (CC)    |  |
| WALK-IN COOLER      | ~500sf                       |  |
| Year Build          | 2022                         |  |
| 2022 Daily Traffic: | 46,876 VPD                   |  |

#### **Property Overview**

New to Market single tenant convenience retail building consist of approximately 3,059 sf of newly built construction, including approximately 500sf of WALK-IN COOLER, oversized storage area with 3 bay sink, ice maker, sales counter and a private office. Approximately 46' of 15 door beverage refrigerators along the adjoining wall with the walk-in cooler.