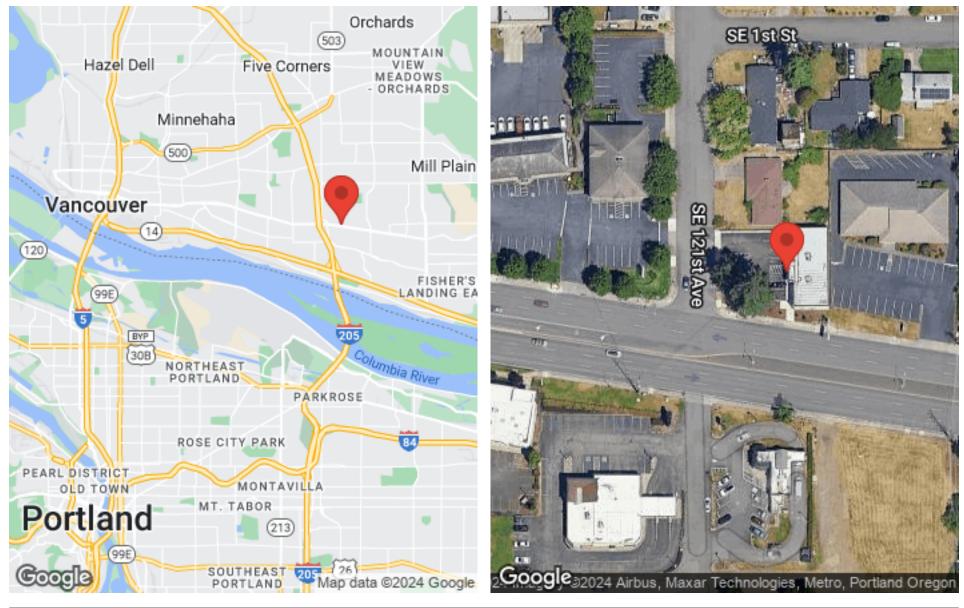

## LOCATION MAPS 12106 SE MILL PLAIN BLVD

SVN BLUESTONE 4915 SW Griffith Dr, Suite #300 Beaverton, OR 97005

OLESYA PROKHOROVA Senior Advisor C: (503) 539-1341 olesya.prokhorova@svn.com WA-23000658, OR-201226492 JAMES WIERSON II

#### **Location Overview**

Rare opportunity to lease highly visible location off of SE Mill Plain Blvd and SE 121st Ave W and East. Surrounded by Les Schwab Tire Center, Starbucks, Mr. Maple Donuts, Panda Express, O'Reilly Auto Parts, Trader Joes, Petco, and much more.