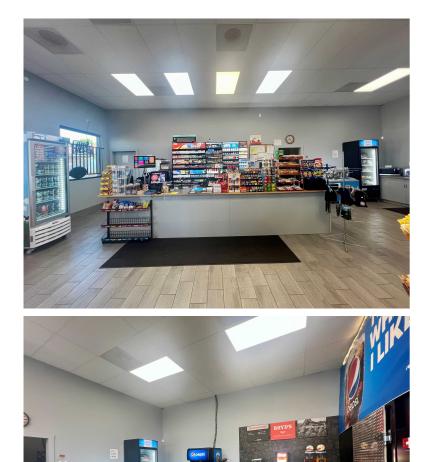

## PROPERTY PHOTOS 12106 SE MILL PLAIN BLVD

**SVN** BLUESTONE 245

#### **Property Overview**

New to Market single tenant convenience retail building consist of approximately 3,059 sf of newly built construction, including approximately 500sf of WALK-IN COOLER, oversized storage area with 3 bay sink, ice maker, sales counter and a private office. Approximately 46' of 15 door beverage refrigerators along the adjoining wall with the walk-in cooler.