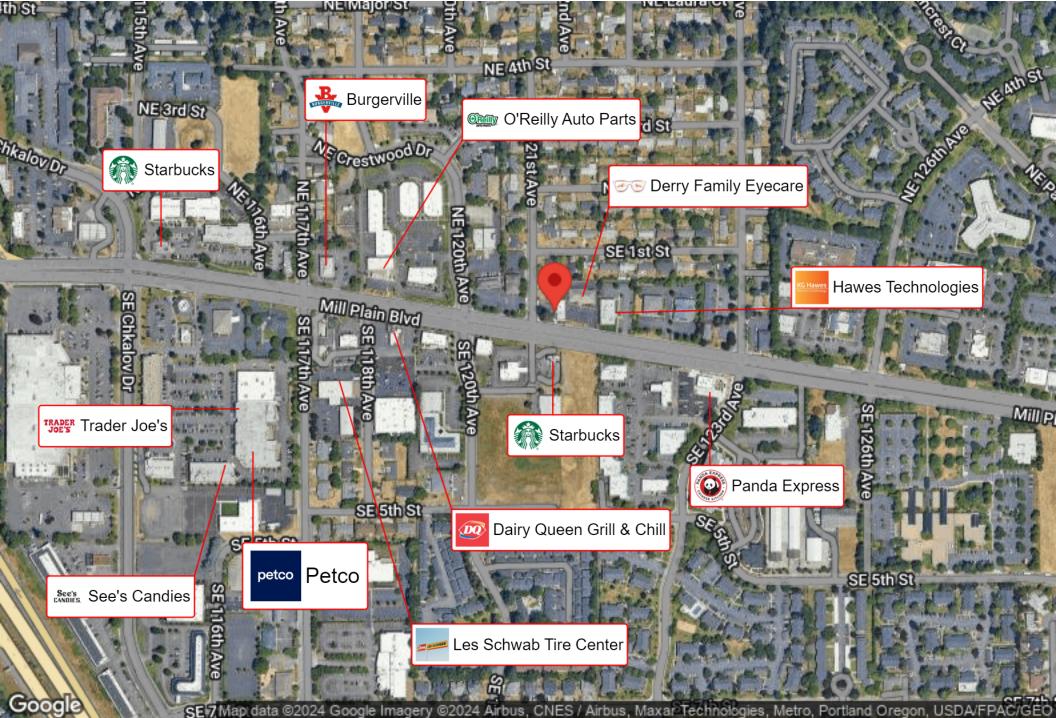

## **BUSINESS MAP** 12106 SE MILL PLAIN BLVD

SEI7 Map data ©2024 Google Imagery ©2024 Airbus, CNES / Airbus, Maxar Technologies, Metro, Portland Oregon, USDA/FPAC/GEO

#### **Location Overview**

Rare opportunity to lease highly visible location off of SE Mill Plain Blvd and SE 121st Ave W and East. Surrounded by Les Schwab Tire Center, Starbucks, Mr. Maple Donuts, Panda Express, O'Reilly Auto Parts, Trader Joes, Petco, and much more.