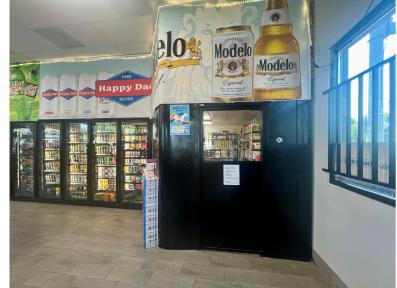

## PROPERTY PHOTOS 12106 SE MILL PLAIN BLVD

**SVN** BLUESTONE 245

#### **Property Overview**

New to Market single tenant convenience retail building consist of approximately 3,059 sf of newly built construction, including approximately 500sf of WALK-IN COOLER, oversized storage area with 3 bay sink, ice maker, sales counter and a private office. Approximately 46' of 15 door beverage refrigerators along the adjoining wall with the walk-in cooler.