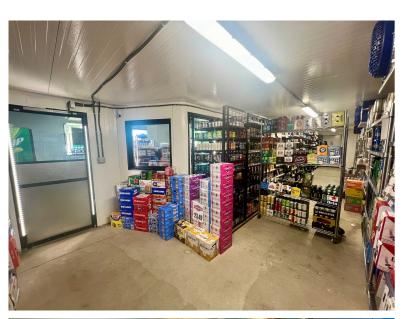

## PROPERTY PHOTOS 12106 SE MILL PLAIN BLVD

**SVN** BLUESTONE 245

#### **Property Overview**

New to Market single tenant convenience retail building consist of approximately 3,059 sf of newly built construction, including approximately 500sf of WALK-IN COOLER, oversized storage area with 3 bay sink, ice maker, sales counter and a private office. Approximately 46' of 15 door beverage refrigerators along the adjoining wall with the walk-in cooler.