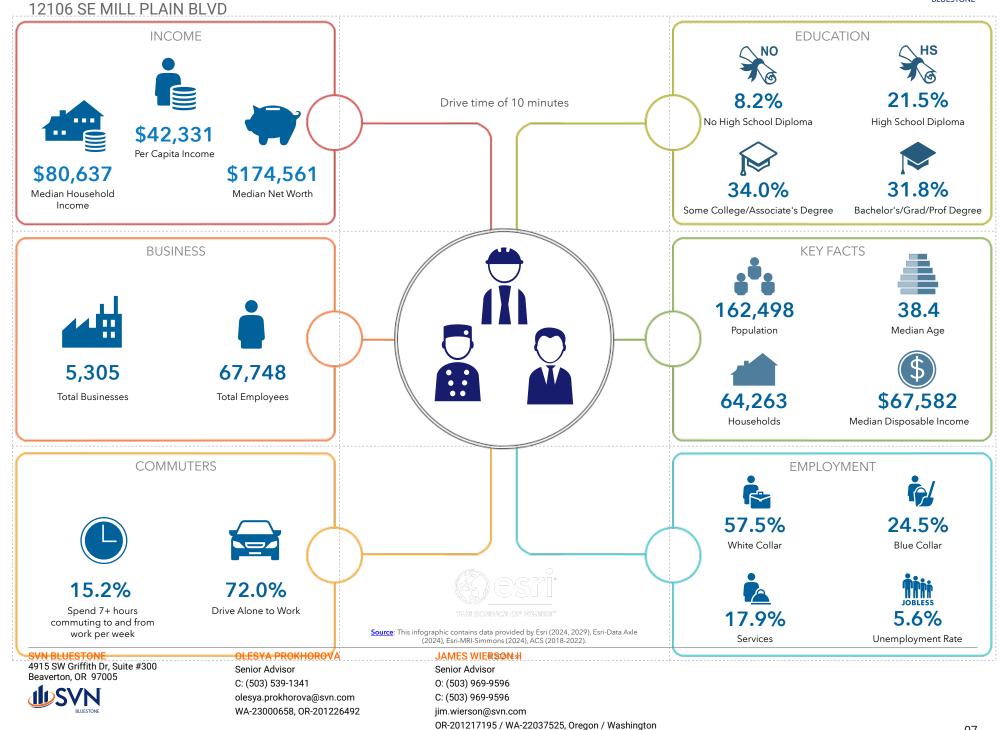

| OR-201217195 / WA-22037525, Oregon / Washington | 04 |
|                                                                         |                           |                                                 |    |

# 

## LOCATION MAPS 12106 SE MILL PLAIN BLVD



SVN BLUESTONE 4915 SW Griffith Dr, Suite #300 Beaverton, OR 97005



OLESYA PROKHOROVA Senior Advisor C: (503) 539-1341 olesya.prokhorova@svn.com WA-23000658, OR-201226492 JAMES WIERSON II

Senior Advisor O: (503) 969-9596 C: (503) 969-9596 jim.wierson@svn.com OR-201217195 / WA-22037525, Oregon / Washington

## **BUSINESS MAP** 12106 SE MILL PLAIN BLVD





SEI7 Map data ©2024 Google Imagery ©2024 Airbus, CNES / Airbus, Maxar Technologies, Metro, Portland Oregon, USDA/FPAC/GEO

## **EMPLOYMENT OVERVIEW**





## DISCLAIMER 12106 SE MILL PLAIN BLVD



All materials and information received or derived from SVN Bluestone its directors, officers, agents, advisors, affiliates and/or any third party sources are provided without representation or warranty as to completeness, veracity, or accuracy, condition of the property, compliance or lack of compliance with applicable governmental requirements, developability or suitability, financial performance of the property, projected financial performance of the property for any party's intended use or any and all other matters.

Neither SVN Bluestone its directors, officers, agents, advisors, or affiliates makes any representation or warranty, express or implied, as to accuracy or completeness of the materials or information provided, derived, or received