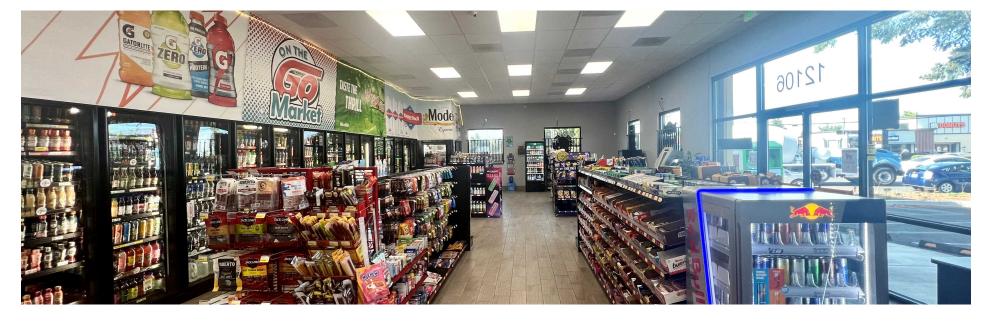

## PROPERTY PHOTOS 12106 SE MILL PLAIN BLVD

**SVN** BLUESTONE 245

#### **Property Overview**

New to Market single tenant convenience retail building consist of approximately 3,059 sf of newly built construction, including approximately 500sf of WALK-IN COOLER, oversized storage area with 3 bay sink, ice maker, sales counter and a private office. Approximately 46' of 15 door beverage refrigerators along the adjoining wall with the walk-in cooler.