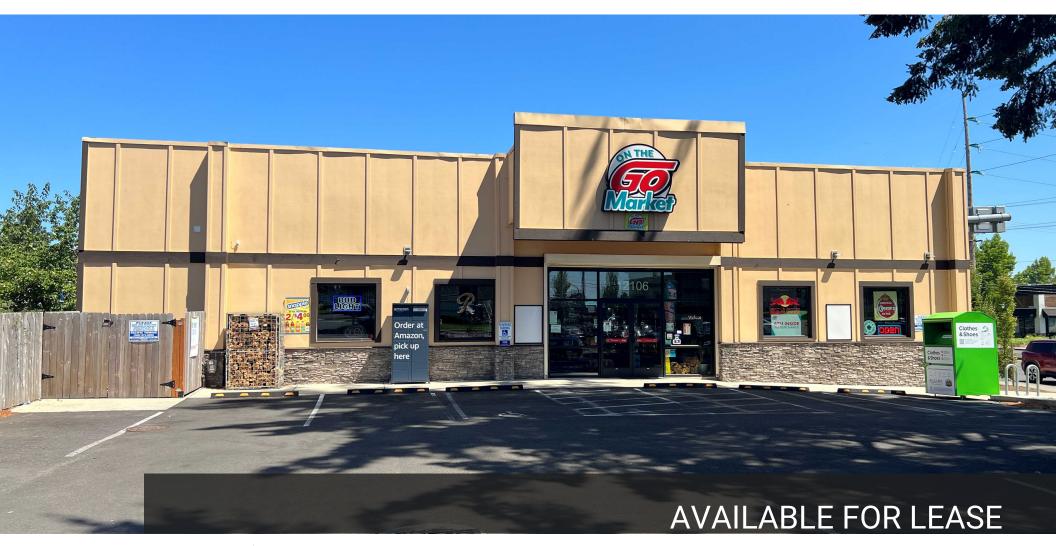

## FREESTANDING CONVENIENCE RETAIL FOR LEASE

## 12106 SE MILL PLAIN BLVD

12106 SE MILL PLAIN BLVD, VANCOUVER, WA 98684

## PROPERTY SUMMARY 12106 SE MILL PLAIN BLVD

**Property Summary** 

| Annual Lease Rate:  | \$22.00/SF                   |  |
|---------------------|------------------------------|--|
| Estimated NNN's     | Approx. \$3.71/SF/Year       |  |
| Building SF:        | Approx. 3,059 SF             |  |
| Lot Size:           | Approx. 7,405 SF             |  |
| Lease Term:         | min 3 Yrs. 5-10Yrs preferred |  |
| Power:              | 2 panels 200a each           |  |
| Zoning:             | Community Commercial (CC)    |  |
| WALK-IN COOLER      | ~500sf                       |  |
| Year Build          | 2022                         |  |
| 2022 Daily Traffic: | 46,876 VPD                   |  |

#### **Property Overview**

New to Market single tenant convenience retail building consist of approximately 3,059 sf of newly built construction, including approximately 500sf of WALK-IN COOLER, oversized storage area with 3 bay sink, ice maker, sales counter and a private office. Approximately 46' of 15 door beverage refrigerators along the adjoining wall with the walk-in cooler.

#### **Location Overview**

Rare opportunity to lease highly visible location off of SE Mill Plain Blvd and SE 121st Ave W and East. Surrounded by Les Schwab Tire Center, Starbucks, Mr. Maple Donuts, Panda Express, O'Reilly Auto Parts, Trader Joes, Petco, and much more.