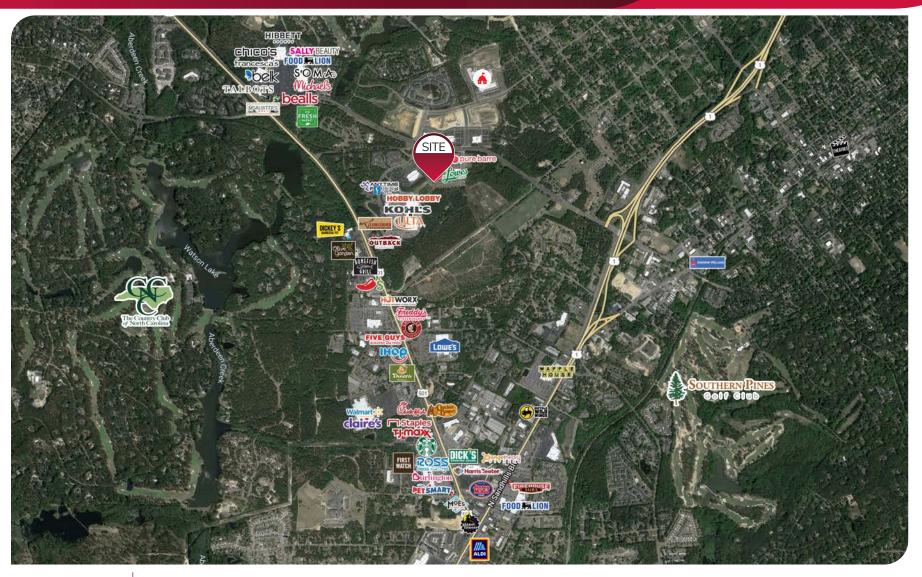

#### **PROPERTY OVERVIEW**

- Located at the intersection of Morganton Road and Brucewood Road, Convenient to Downtown Southern Pines, Pinehurst, and Aberdeen
- Anchored by Lowes Food, Co-tenants include The Joint Chiropractic, PurreBarre, Lowes Foods Fuel Center, Pizza Hut, and Pet Supermarket
- Part of Morganton Park, a 188 acre master planned community
- Close proximity to schools, golf courses, and the Morganton Road Sports Complex