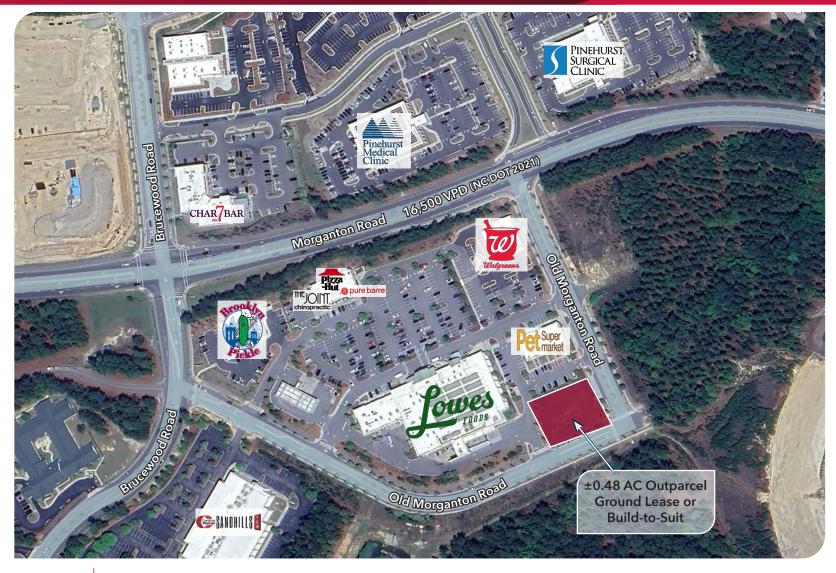

### **AVAILABILITY**

• ±0.48 Acre Outparcel Ground Lease or Build-to-Suit

#### **PROPERTY OVERVIEW**

- Located at the intersection of Morganton Road and Brucewood Road, Convenient to Downtown Southern Pines, Pinehurst, and Aberdeen
- Anchored by Lowes Food, Co-tenants include The Joint Chiropractic, PurreBarre, Lowes Foods Fuel Center, Pizza Hut, and Pet Supermarket
- Part of Morganton Park, a 188 acre master planned community
- Close proximity to schools, golf courses, and the Morganton Road Sports Complex