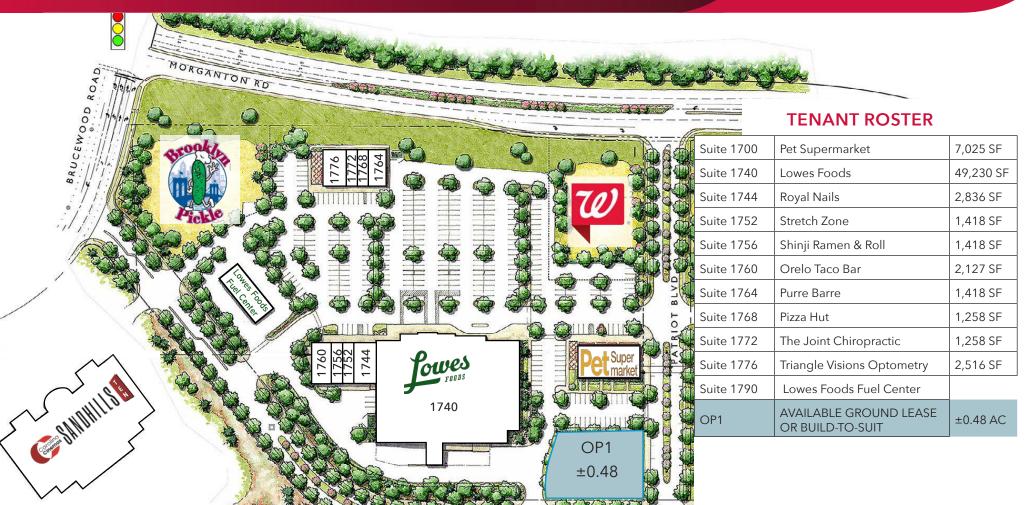

### **AVAILABILITY**

• ±0.48 Acre Outparcel Ground Lease or Build-to-Suit

#### **PROPERTY OVERVIEW**

- Located at the intersection of Morganton Road and Brucewood Road, Convenient to Downtown Southern Pines, Pinehurst, and Aberdeen
- Anchored by Lowes Food, Co-tenants include The Joint Chiropractic, PurreBarre, Lowes Foods Fuel Center, Pizza Hut, and Pet Supermarket
- Part of Morganton Park, a 188 acre master planned community
- Close proximity to schools, golf courses, and the Morganton Road Sports Complex