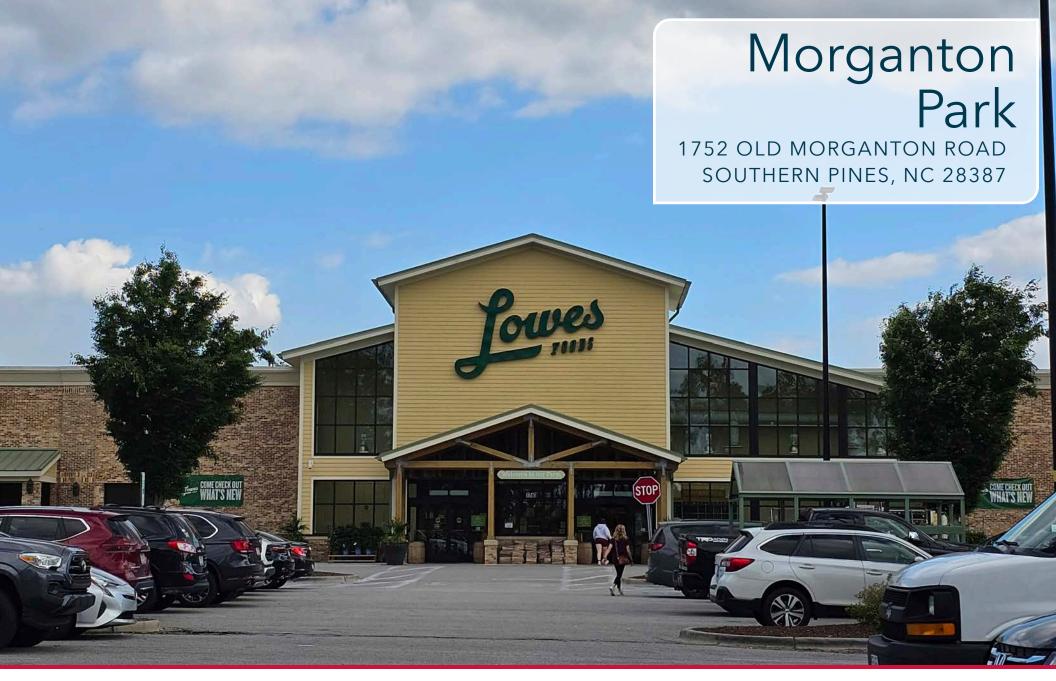

Chip Lanier clanier@lee-associates.com D 919-576-2516

Jenn Olevitch-Roberson jolevitch-roberson@lee-associates.com D 919-576-2517

1752 OLD MORGANTON ROAD, SOUTHERN PINES, NC 28387

#### **PROPERTY OVERVIEW**

- Located at the intersection of Morganton Road and Brucewood Road, Convenient to Downtown Southern Pines, Pinehurst, and Aberdeen
- Anchored by Lowes Food, Co-tenants include The Joint Chiropractic, PurreBarre, Lowes Foods Fuel Center, Pizza Hut, and Pet Supermarket
- Part of Morganton Park, a 188 acre master planned community
- Close proximity to schools, golf courses, and the Morganton Road Sports Complex