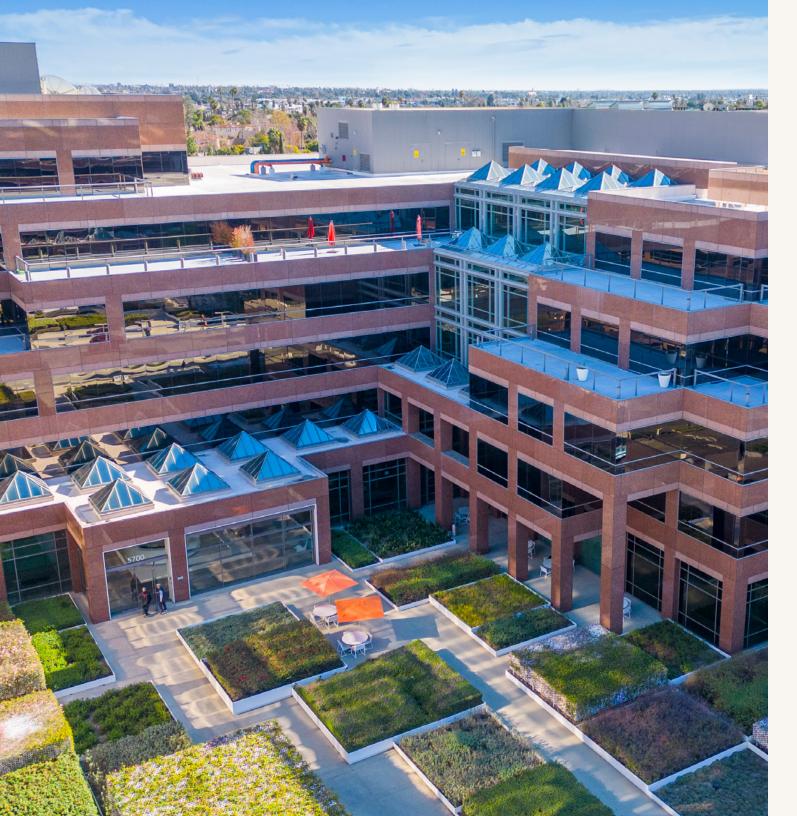

## Built for Creative Critical Mass

Assmble your team's creative firepower in one place and unleash their ingenuity—Wilshire Courtyard's spaces empower free-flowing and rapid-fire innovation. With 125 private outdoor spaces and flexible floor plates for vertical and horizontal space configuration, our expansive workspaces are primed for your biggest ideas yet.

## **CAMPUS ENVIRONMENT**

1M+

Square Feet

125

Private Outdoor Spaces

3:1000

Parking Ratio

8.7

Acre campus with multiple courtyards and a park