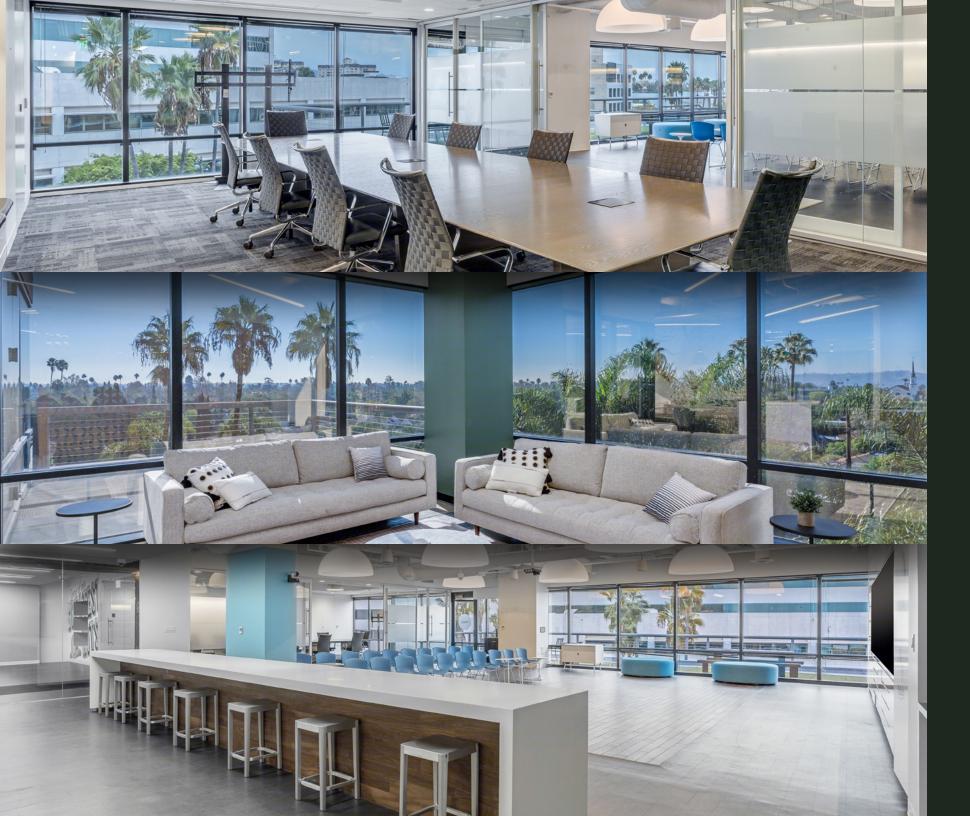

## Fuel Your

There's no use denying it—we designed our amenities to "wow." Wilshire Courtyard blends a level of sophistication unseen along The Miracle Mile with outdoor spaces you can't get anywhere else.

Everything here is refined, polished and fine-tuned to supercharge your creative verve.

Imagination

In-House Equinox Fitness

Boutique-Inspired Entertainment Lounge

State-of-the-Art Golf Simulator

On-Site Food and Refreshment Options

Valet Parking Option

Daily Car Wash Service