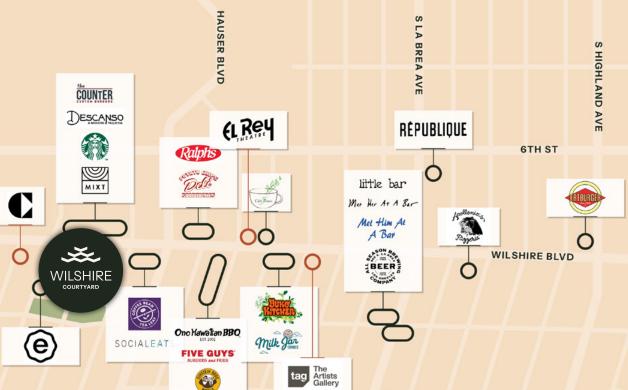

# Turn On the Magic

Need a smaller space that's ready when you are? Our fully furnished spec suites are designed for the modern-day creative mind.

Every style of work. Every day inspired. The Center of LA's Social Map

Rub elbows with LA's most influential creators just steps from your office door. The industry's brightest minds are your neighbors at the global heart of media and entertainment creation.

Meet, greet, wheel and deal with casual confidence — this is an address that commands respect.

## Cut to the Action

Life's a lot easier when you don't have to wait. At Wilshire Courtyard, you won't be waiting on anything, from traffic to your morning coffee.

With some of LA's most desired neighborhoods just around the corner, you can zip in and zip out without any of the rush hour hassles.

9 ₹ Hollywood

10 ₹ Beverly Hills

15 ₹ Culver City

25 ₹ Santa Monica

Just two quick metro stops from Rodeo Drive

Be a Part of Something Greater

Wilshire Courtyard is where you'll plant your flag at the center of the industry, ignite your creativity, and achieve milestone after milestone.