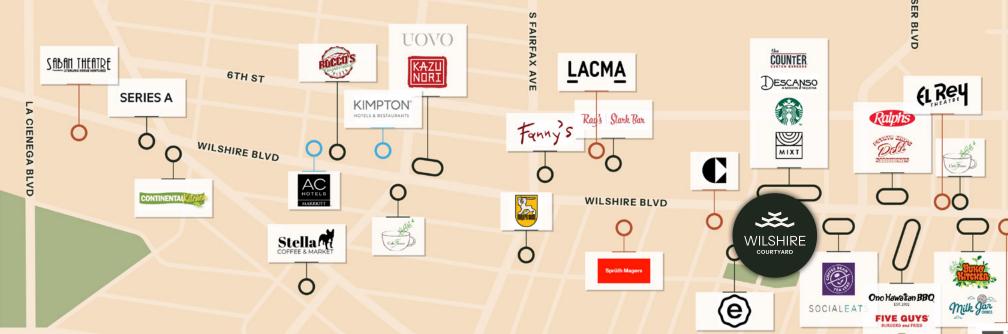

# Turn On the Magic

Need a smaller space that's ready when you are? Our fully furnished spec suites are designed for the modern-day creative mind.

Every style of work. Every day inspired. The Center of LA's Social Map

Rub elbows with LA's most influential creators just steps from your office door. The industry's brightest minds are your neighbors at the global heart of media and entertainment creation.

Meet, greet, wheel and deal with casual confidence — this is an address that commands respect.

## Cut to the Action

Life's a lot easier when you don't have to wait. At Wilshire Courtyard, you won't be waiting on anything, from traffic to your morning coffee.

With some of LA's most desired neighborhoods just around the corner, you can zip in and zip out without any of the rush hour hassles.

9 ₹ Hollywood

10 ₹ Beverly Hills

15 ₹ Culver City

25 ₹ Santa Monica

Just two quick metro stops from Rodeo Drive

Be a Part of Something Greater

Wilshire Courtyard is where you'll plant your flag at the center of the industry, ignite your creativity, and achieve milestone after milestone.