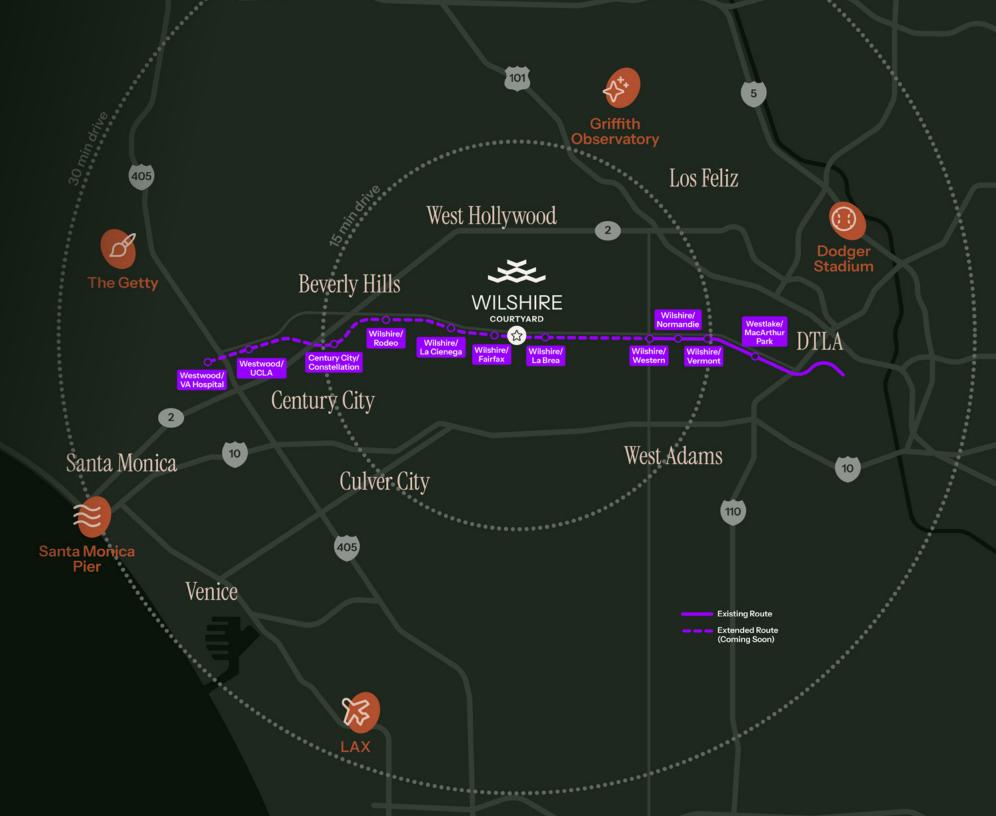

## Cut to the Action

Life's a lot easier when you don't have to wait. At Wilshire Courtyard, you won't be waiting on anything, from traffic to your morning coffee.

With some of LA's most desired neighborhoods just around the corner, you can zip in and zip out without any of the rush hour hassles.

9 ₹ Hollywood

10 ₹ Beverly Hills

15 ₹ Culver City

25 ₹ Santa Monica

Just two quick metro stops from Rodeo Drive

Be a Part of Something Greater

Wilshire Courtyard is where you'll plant your flag at the center of the industry, ignite your creativity, and achieve milestone after milestone.