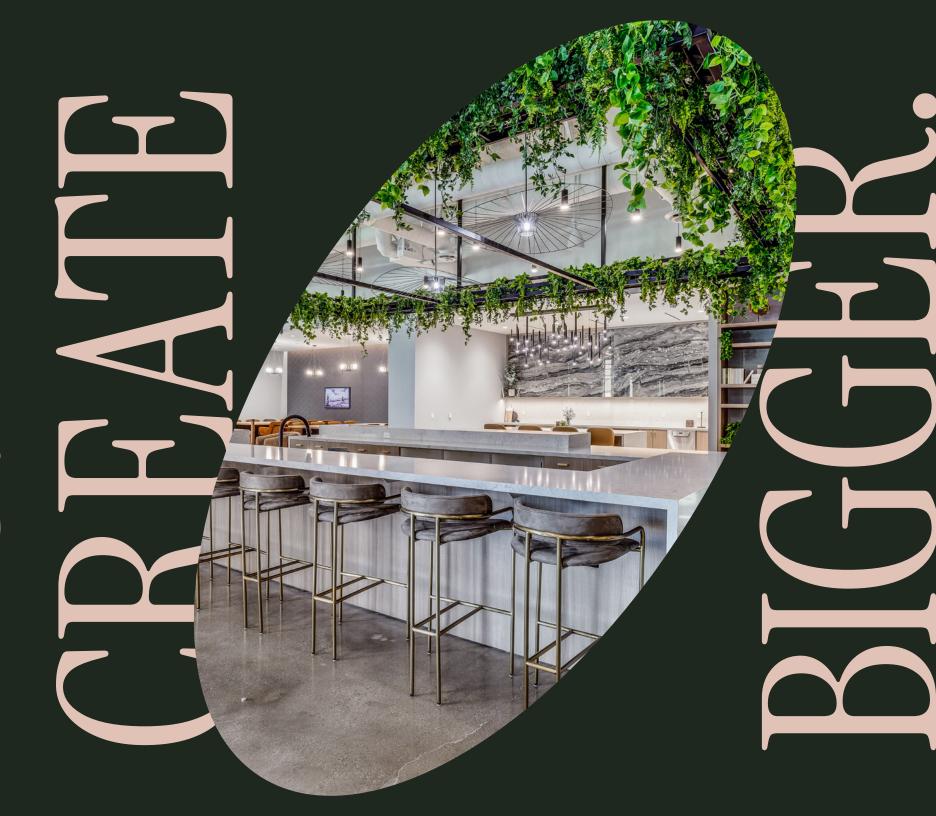

## Fuel Your

There's no use denying it—we designed our amenities to "wow." Wilshire Courtyard blends a level of sophistication unseen along The Miracle Mile with outdoor spaces you can't get anywhere else.

Everything here is refined, polished and fine-tuned to supercharge your creative verve.

Imagination

In-House Equinox Fitness

Boutique-Inspired Entertainment Lounge

State-of-the-Art Golf Simulator

On-Site Food and Refreshment Options