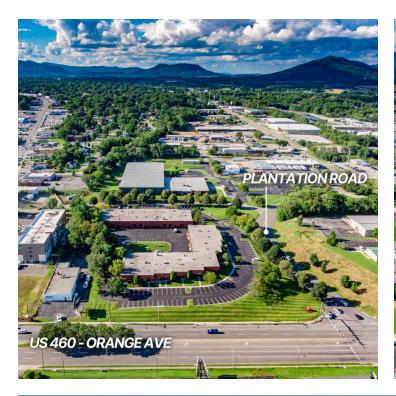

the property's location at the commercial center of the Roanoke Valley add to the appeal of this property.

The Century Business Center features adaptable office and flex/industrial space. This property is perfectly suited for professional office use and businesses that require high ceilings and a storage and warehousing component. Century Business Center offers space within close proximity to several local amenities including: -Roanoke Regional Airport - Valley View Mall - Downtown Roanoke.

#### PROPERTY HIGHLIGHTS

- · Excellent Location
- Ample Parking
- · Minutes to Downtown Roanoke and I-581
- Well Maintained