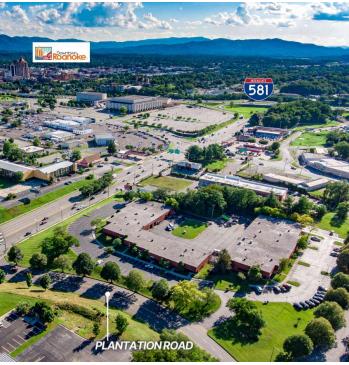

the property's location at the commercial center of the Roanoke Valley add to the appeal of this property.

The Century Business Center features adaptable office and flex/industrial space. This property is perfectly suited for professional office use and businesses that require high ceilings and a storage and warehousing component. Century Business Center offers space within close proximity to several local amenities including: -Roanoke Regional Airport - Valley View Mall - Downtown Roanoke.

#### PROPERTY HIGHLIGHTS

- · Excellent Location
- Ample Parking
- · Minutes to Downtown Roanoke and I-581
- Well Maintained