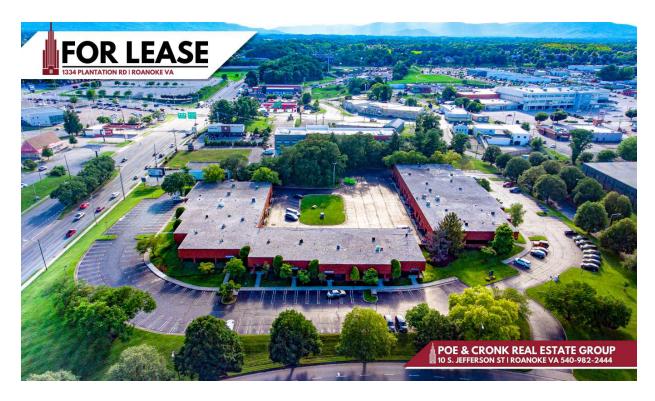

### CENTURY BUSINESS CENTER

1334 PLANTATION RD ROANOKE, VA 24012

### OFFERING SUMMARY

Available SF: 2,433 - 6,011 SF

Lease Rate: \$13.50 SF/yr (NNN)

Lot Size: 6.0 Acres

Year Built: 1985

Building Size: 52,591 SF

Renovated: 2022

Zoning: I-1(c)

#### **PROPERTY OVERVIEW**

Presented by Stephen Pendergrass and Zack May of Poe and Cronk Real Estate Group - Century Business Center - offers premium professional office & flexwarehouse space at the cross road of the Roanoke Valley's busiest intersection. The convenience of

the property's location at the commercial center of the Roanoke Valley add to the appeal of this property.

The Century Business Center features adaptable office and flex/industrial space. This property is perfectly suited for professional office use and businesses that require high ceilings and a storage and warehousing component. Century Business Center offers space within close proximity to several local amenities including: -Roanoke Regional Airport - Valley View Mall - Downtown Roanoke.