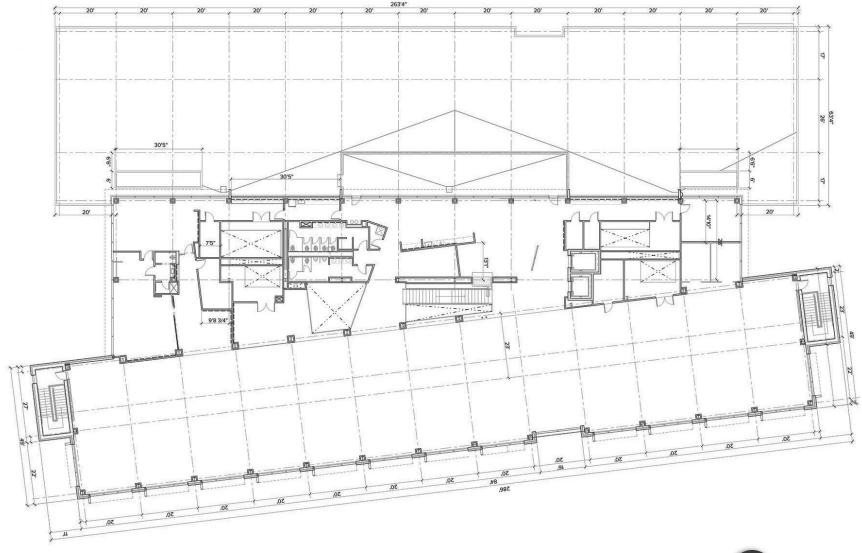

ates.com

**SCOTT ELLIOTT** (248) 948 4182 selliott@signatureassociates.com



Information is subject to verification and no liability for errors or omissions is assumed. Price is subject to change and listing withdrawal.



## PROPERTY OVERVIEW

- 35,000 100,000 square feet available immediately
- 125,195 total building square feet
- Spectacular, first-class office building in prestigious wooded office park setting
- Prime Farmington Hills' location next to Mercedes' and Comerica's new campuses
- Stunning café, conference center, covered parking, and fitness center
- Over 600 parking spaces
- Located on 10.56 acres
- Signage available
- Easy access to I-696/I-275/M-5













## FIRST FLOOR



## SECOND FLOOR





## THIRD FLOOR

ASSOC KNOW SIGNATURE | KNOW RESULT



## FOURTH FLOOR





## SURROUNDING BUSINESSES





#### EASY ACCESS TO ALL FREEWAYS





For more information, contact: **JOHN BOYD** (248) 948 0102 jboyd@signatureassociates.com

#### SCOTT ELLIOTT

(248) 948 4182 selliott@signatureassociates.com

#### SIGNATURE ASSOCIATES

alste

One Towne Square, Suite 1200 Southfield, Michigan 48076 (248) 948 9000

www.signatureassociates.com



696

12 Mile Rd

Corporate Dr