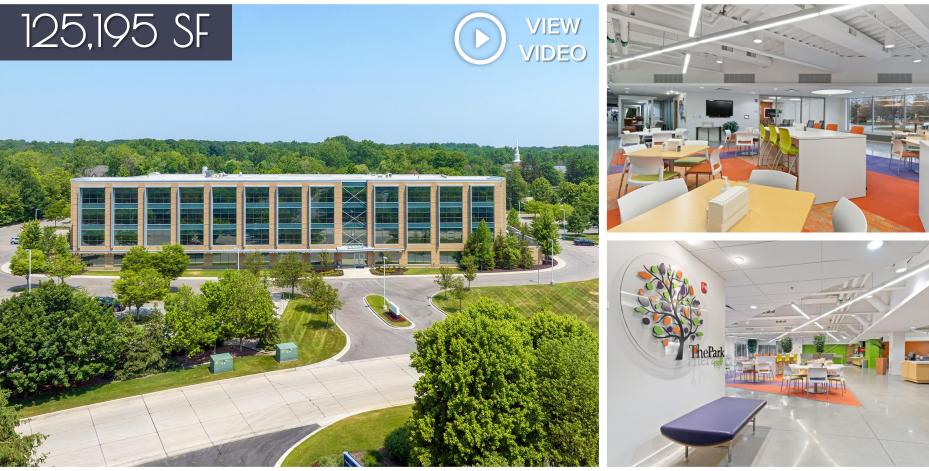

## PROPERTY OVERVIEW

- 35,000 100,000 square feet available immediately
- 125,195 total building square feet
- Spectacular, first-class office building in prestigious wooded office park setting
- Prime Farmington Hills' location next to Mercedes' and Comerica's new campuses
- Stunning café, conference center, covered parking, and fitness center
- Over 600 parking spaces
- Located on 10.56 acres
- Signage available
- Easy access to I-696/I-275/M-5