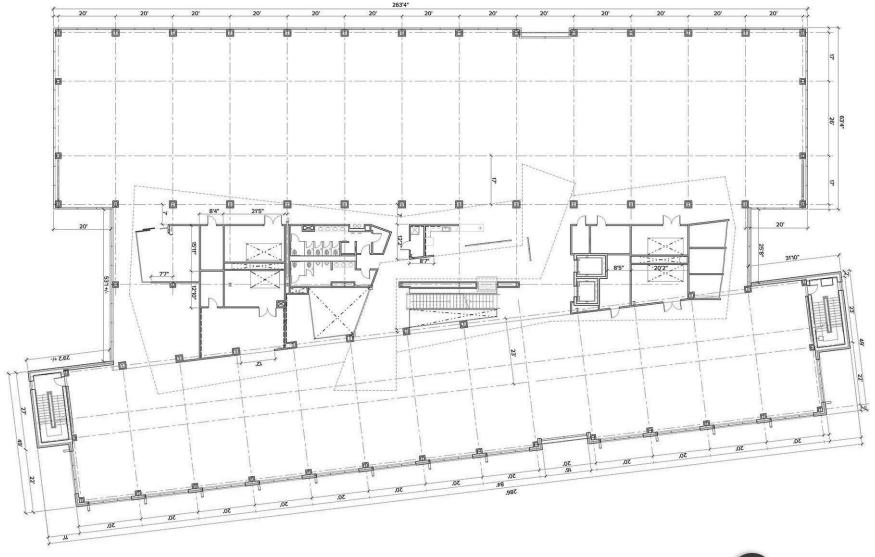

re information, contact: **JOHN BOYD** (248) 948 0102 jboyd@signatureassociates.com

**SCOTT ELLIOTT** (248) 948 4182 selliott@signatureassociates.com



Information is subject to verification and no liability for errors or omissions is assumed. Price is subject to change and listing withdrawal.



## PROPERTY OVERVIEW

- 35,000 100,000 square feet available immediately
- 125,195 total building square feet
- Spectacular, first-class office building in prestigious wooded office park setting
- Prime Farmington Hills' location next to Mercedes' and Comerica's new campuses
- Stunning café, conference center, covered parking, and fitness center
- Over 600 parking spaces
- Located on 10.56 acres
- Signage available
- Easy access to I-696/I-275/M-5













## FIRST FLOOR



## SECOND FLOOR





## THIRD FLOOR

ASSOC KNOW SIGNATURE | KNOW RESULT



## FOURTH FLOOR





## SURROUNDING BUSINESSES





#### EASY ACCESS TO ALL FREEWAYS





For more information, contact: **JOHN BOYD** (248) 948 0102 jboyd@signatureassociates.com

#### SCOTT ELLIOTT

(248) 948 4182 selliott@signatureassociates.com

#### SIGNATURE ASSOCIATES

alste

One Towne Square, Suite 1200 Southfield, Michigan 48076 (248) 948 9000

www.signatureassociates.com



696

12 Mile Rd

Corporate Dr