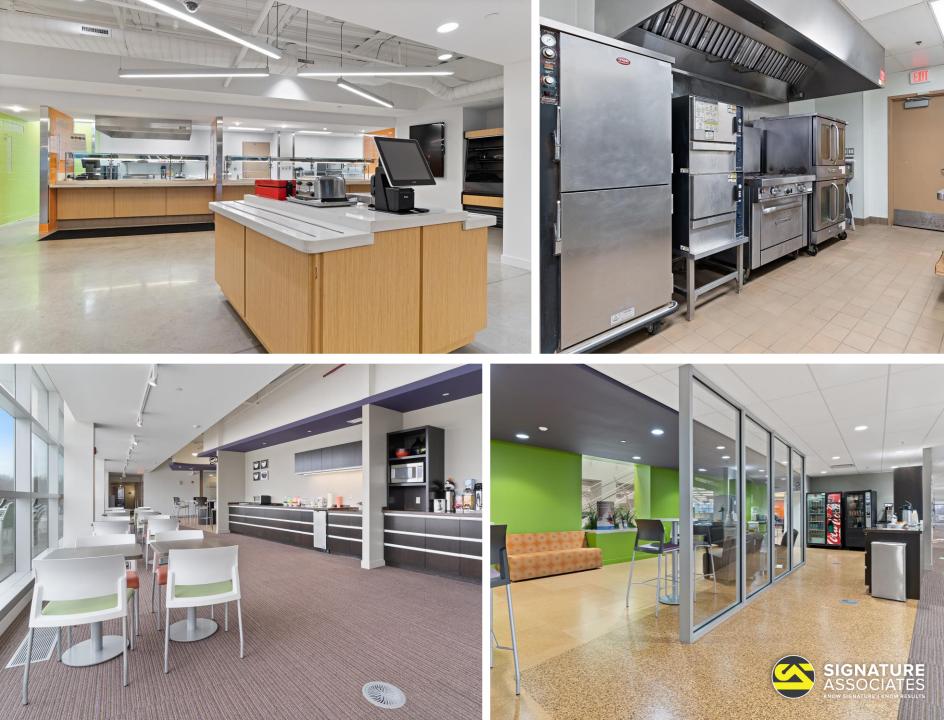

## PROPERTY OVERVIEW

- 35,000 100,000 square feet available immediately
- 125,195 total building square feet
- Spectacular, first-class office building in prestigious wooded office park setting
- Prime Farmington Hills' location next to Mercedes' and Comerica's new campuses
- Stunning café, conference center, covered parking, and fitness center
- Over 600 parking spaces
- Located on 10.56 acres
- Signage available
- Easy access to I-696/I-275/M-5