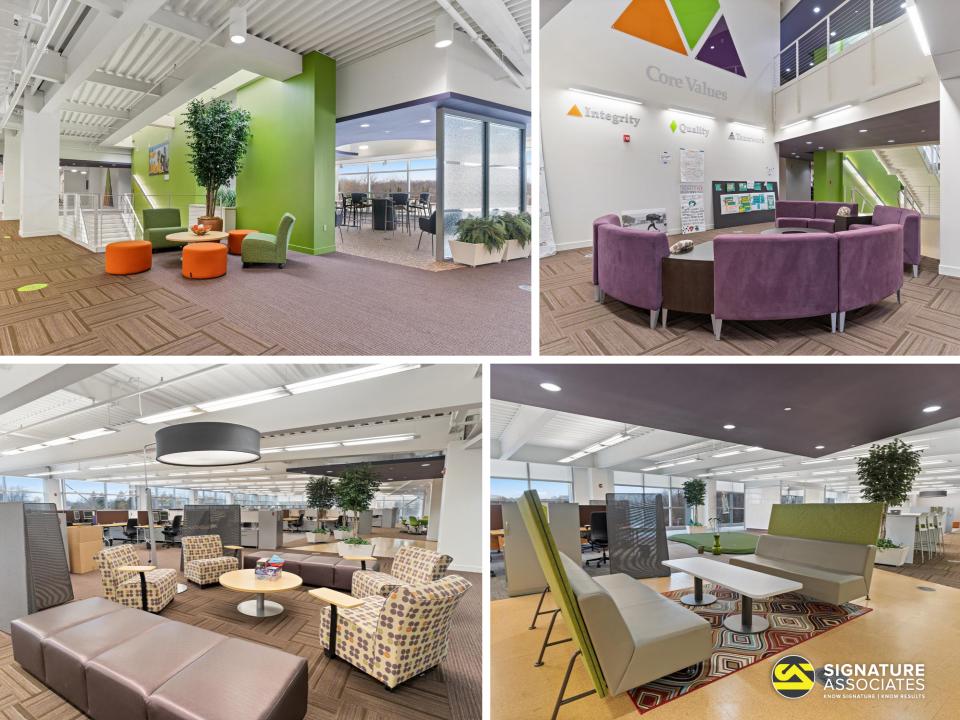

## PROPERTY OVERVIEW

- 35,000 100,000 square feet available immediately
- 125,195 total building square feet
- Spectacular, first-class office building in prestigious wooded office park setting
- Prime Farmington Hills' location next to Mercedes' and Comerica's new campuses
- Stunning café, conference center, covered parking, and fitness center
- Over 600 parking spaces
- Located on 10.56 acres
- Signage available
- Easy access to I-696/I-275/M-5