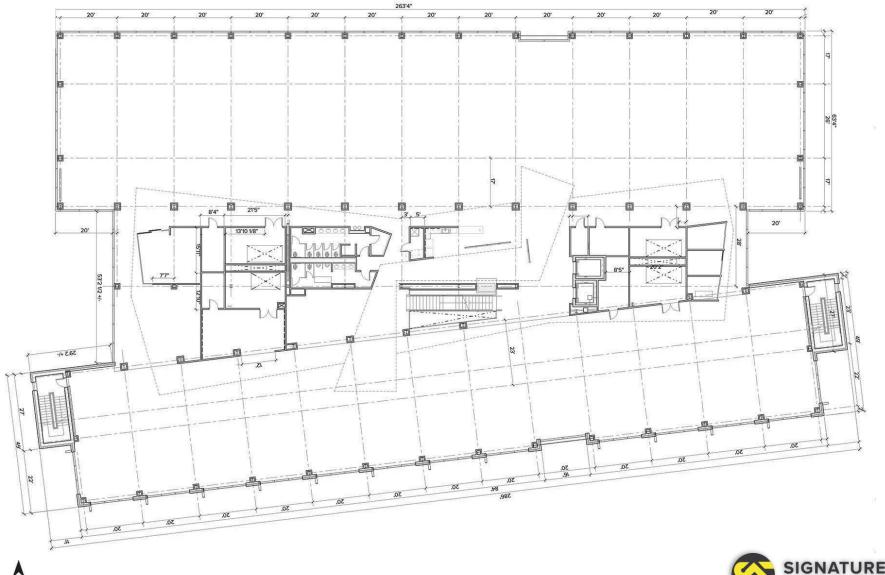

oyd@signatureassociates.com

**SCOTT ELLIOTT** (248) 948 4182 selliott@signatureassociates.com



Information is subject to verification and no liability for errors or omissions is assumed. Price is subject to change and listing withdrawal.



## PROPERTY OVERVIEW

- 35,000 100,000 square feet available immediately
- 125,195 total building square feet
- Spectacular, first-class office building in prestigious wooded office park setting
- Prime Farmington Hills' location next to Mercedes' and Comerica's new campuses
- Stunning café, conference center, covered parking, and fitness center
- Over 600 parking spaces
- Located on 10.56 acres
- Signage available
- Easy access to I-696/I-275/M-5













## FIRST FLOOR



## SECOND FLOOR





## THIRD FLOOR

ASSOC KNOW SIGNATURE | KNOW RESULT



## FOURTH FLOOR





## SURROUNDING BUSINESSES





#### EASY ACCESS TO ALL FREEWAYS





For more information, contact: **JOHN BOYD** (248) 948 0102 jboyd@signatureassociates.com

#### SCOTT ELLIOTT

(248) 948 4182 selliott@signatureassociates.com

#### SIGNATURE ASSOCIATES

alste

One Towne Square, Suite 1200 Southfield, Michigan 48076 (248) 948 9000

www.signatureassociates.com



696

12 Mile Rd

Corporate Dr