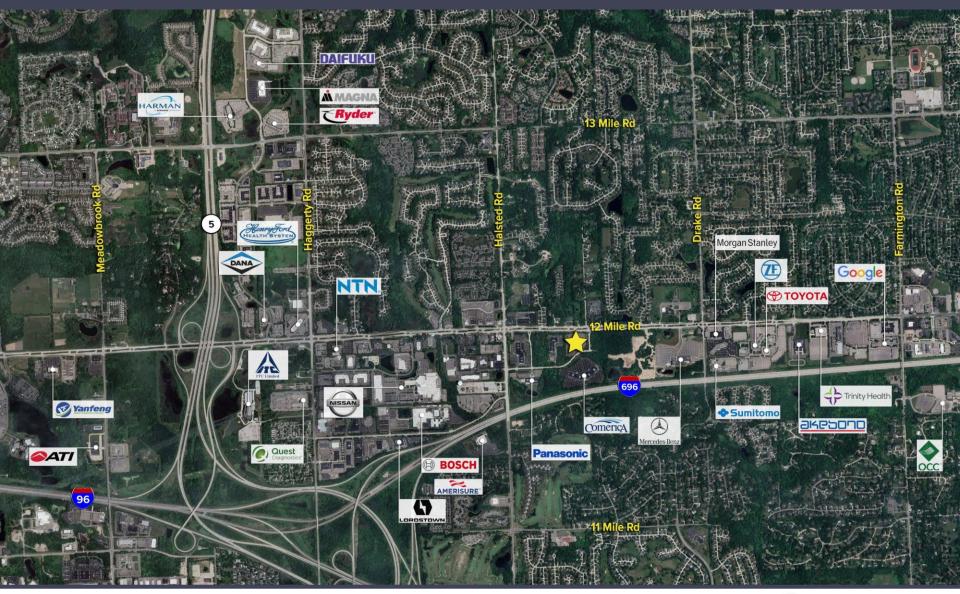

## SURROUNDING BUSINESSES

## PROPERTY OVERVIEW

- 35,000 100,000 square feet available immediately
- 125,195 total building square feet
- Spectacular, first-class office building in prestigious wooded office park setting
- Prime Farmington Hills' location next to Mercedes' and Comerica's new campuses
- Stunning café, conference center, covered parking, and fitness center
- Over 600 parking spaces
- Located on 10.56 acres
- Signage available
- Easy access to I-696/I-275/M-5