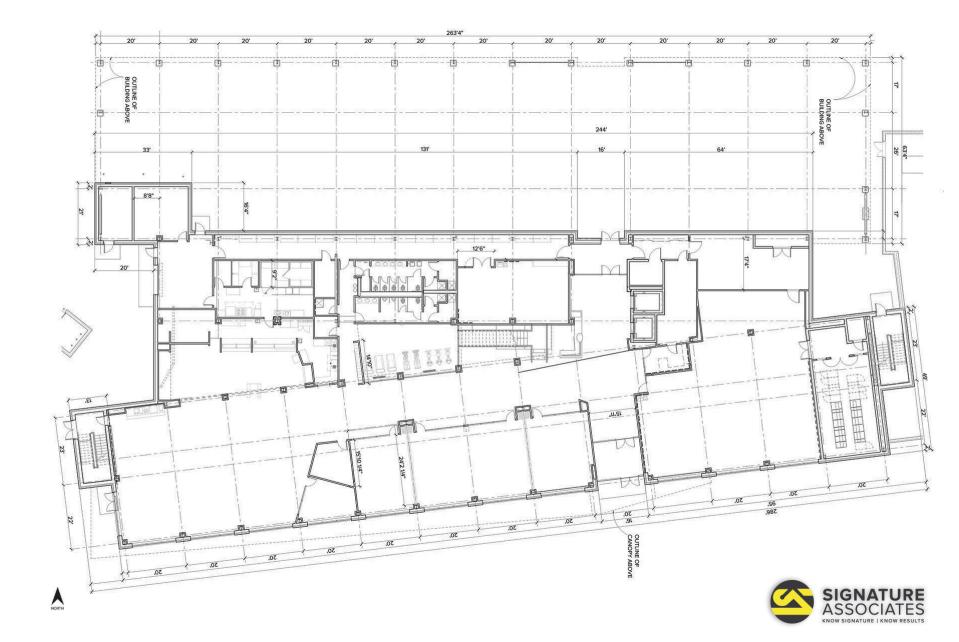

MICHIGAN



For more information, contact: **JOHN BOYD** (248) 948 0102 jboyd@signatureassociates.com

**SCOTT ELLIOTT** (248) 948 4182 selliott@signatureassociates.com



Information is subject to verification and no liability for errors or omissions is assumed. Price is subject to change and listing withdrawal.



## PROPERTY OVERVIEW

- 35,000 100,000 square feet available immediately
- 125,195 total building square feet
- Spectacular, first-class office building in prestigious wooded office park setting
- Prime Farmington Hills' location next to Mercedes' and Comerica's new campuses
- Stunning café, conference center, covered parking, and fitness center
- Over 600 parking spaces
- Located on 10.56 acres
- Signage available
- Easy access to I-696/I-275/M-5













## FIRST FLOOR



## SECOND FLOOR





## THIRD FLOOR

ASSOC KNOW SIGNATURE | KNOW RESULT



## FOURTH FLOOR





## SURROUNDING BUSINESSES





#### EASY ACCESS TO ALL FREEWAYS





For more information, contact: **JOHN BOYD** (248) 948 0102 jboyd@signatureassociates.com

#### SCOTT ELLIOTT

(248) 948 4182 selliott@signatureassociates.com

#### SIGNATURE ASSOCIATES

alste

One Towne Square, Suite 1200 Southfield, Michigan 48076 (248) 948 9000

www.signatureassociates.com



696

12 Mile Rd

Corporate Dr