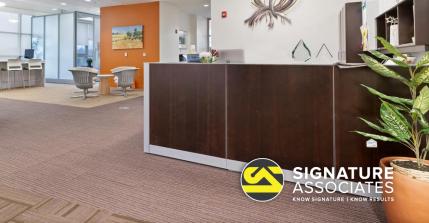

## PROPERTY OVERVIEW

- 35,000 100,000 square feet available immediately
- 125,195 total building square feet
- Spectacular, first-class office building in prestigious wooded office park setting
- Prime Farmington Hills' location next to Mercedes' and Comerica's new campuses
- Stunning café, conference center, covered parking, and fitness center
- Over 600 parking spaces
- Located on 10.56 acres
- Signage available
- Easy access to I-696/I-275/M-5