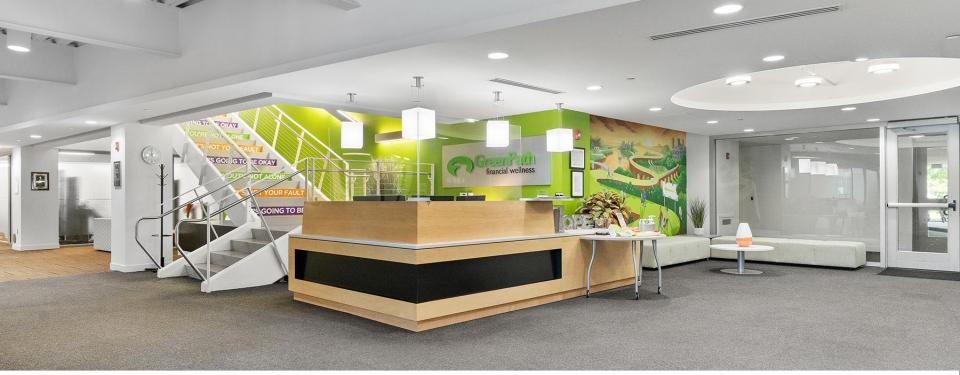

## PROPERTY OVERVIEW

- 35,000 100,000 square feet available immediately
- 125,195 total building square feet
- Spectacular, first-class office building in prestigious wooded office park setting
- Prime Farmington Hills' location next to Mercedes' and Comerica's new campuses
- Stunning café, conference center, covered parking, and fitness center
- Over 600 parking spaces
- Located on 10.56 acres
- Signage available
- Easy access to I-696/I-275/M-5