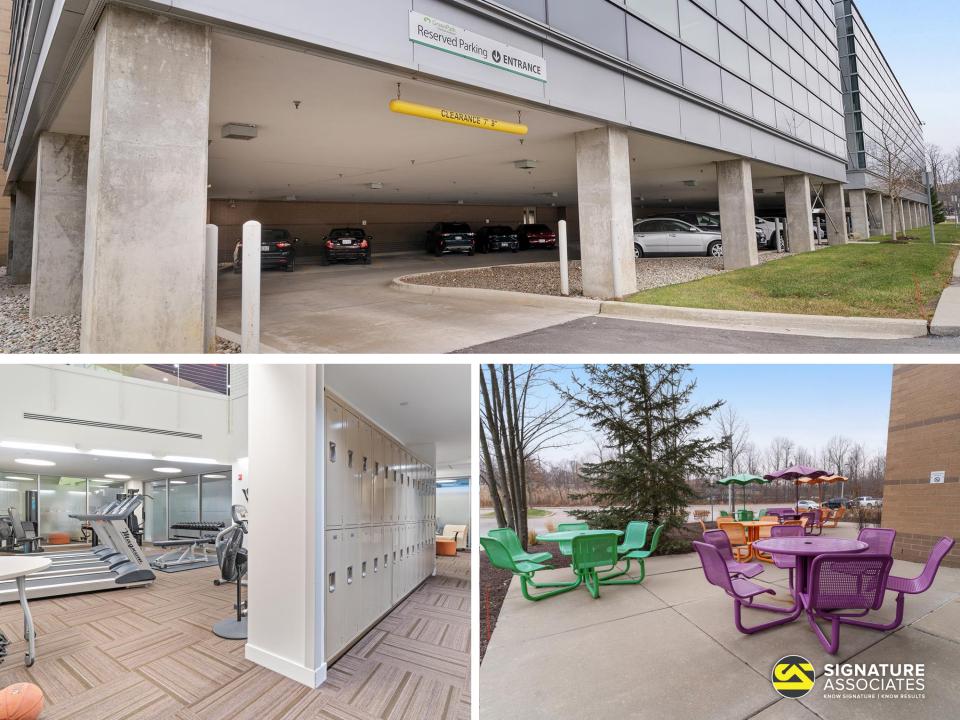

## PROPERTY OVERVIEW

- 35,000 100,000 square feet available immediately
- 125,195 total building square feet
- Spectacular, first-class office building in prestigious wooded office park setting
- Prime Farmington Hills' location next to Mercedes' and Comerica's new campuses
- Stunning café, conference center, covered parking, and fitness center
- Over 600 parking spaces
- Located on 10.56 acres
- Signage available
- Easy access to I-696/I-275/M-5