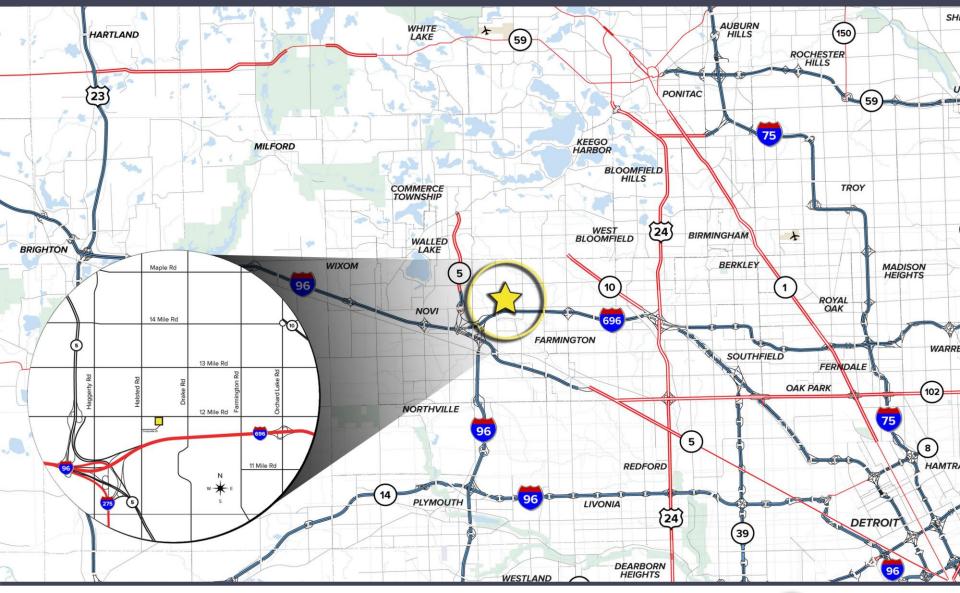

#### EASY ACCESS TO ALL FREEWAYS

For more information, contact: **JOHN BOYD** (248) 948 0102 jboyd@signatureassociates.com

## PROPERTY OVERVIEW

- 35,000 100,000 square feet available immediately
- 125,195 total building square feet
- Spectacular, first-class office building in prestigious wooded office park setting
- Prime Farmington Hills' location next to Mercedes' and Comerica's new campuses
- Stunning café, conference center, covered parking, and fitness center
- Over 600 parking spaces
- Located on 10.56 acres
- Signage available
- Easy access to I-696/I-275/M-5