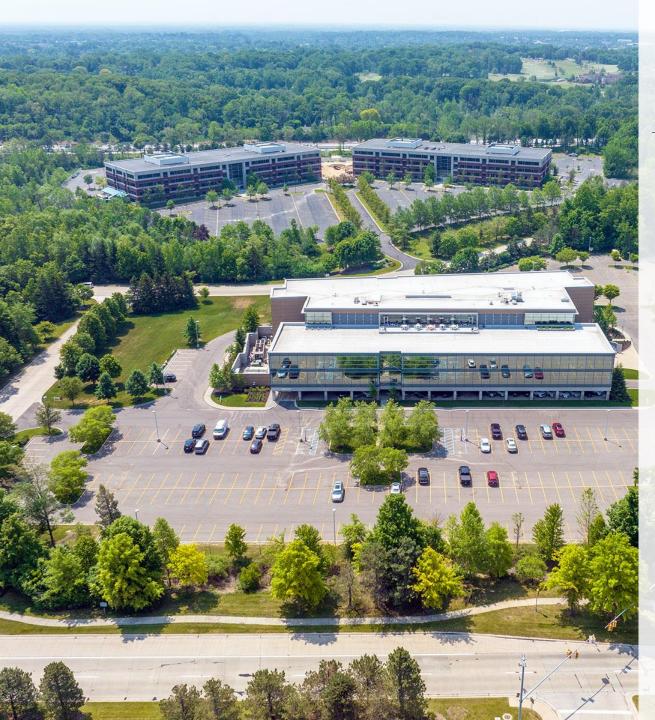

## PROPERTY OVERVIEW

- 35,000 100,000 square feet available immediately
- 125,195 total building square feet
- Spectacular, first-class office building in prestigious wooded office park setting
- Prime Farmington Hills' location next to Mercedes' and Comerica's new campuses
- Stunning café, conference center, covered parking, and fitness center
- Over 600 parking spaces
- Located on 10.56 acres
- Signage available
- Easy access to I-696/I-275/M-5

## SURROUNDING BUSINESSES