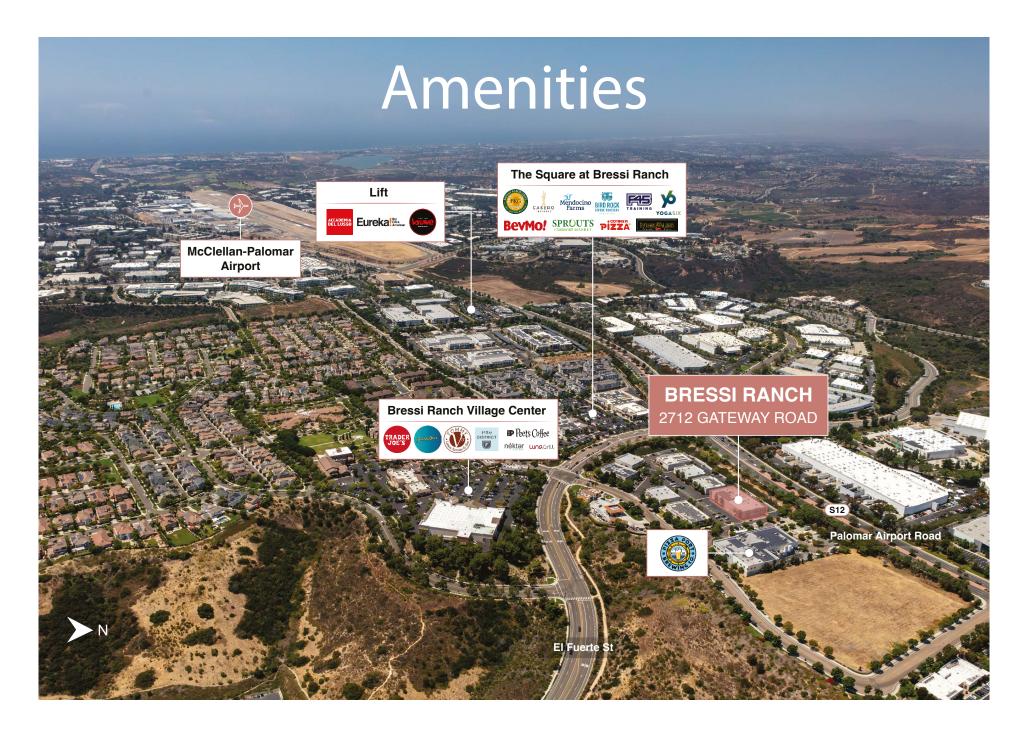

# Property Highlights

- Rare Ownership Opportunity within prestigious Bressi Ranch
- Creative office finishes with exposed ceiling, lighting, HVAC ducting, polished concrete floors. Steel mezzanine structure with contemporary 'industrial' aesthetic
- Flexible office configuration that can be easily customized to suit individual buyer's needs.
- Resort-quality restroom, shower, locker, sauna facilities
- Walking distance to abundant retail amenities, including The Square at Bressi Square, Bressi Ranch Village Center and next door to Pizza Port

### **Ideal Location**