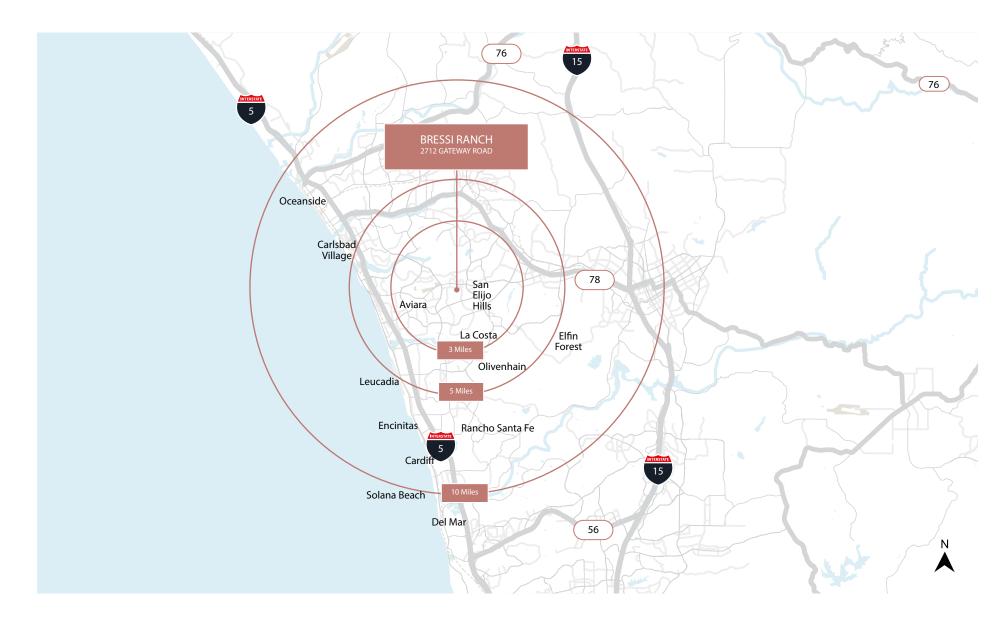

hetic
- Flexible office configuration that can be easily customized to suit individual buyer's needs.
- Resort-quality restroom, shower, locker, sauna facilities
- Walking distance to abundant retail amenities, including The Square at Bressi Square, Bressi Ranch Village Center and next door to Pizza Port



#### **Property Features**



±60% office area; ±40% insulated warehouse featuring Big Ass Fan<sup>™</sup>



±24' clear height in warehouse



One (1) Grade-level roll up door



Parking ratio 3.47/1,000 SF. Includes 5 exclusive parking spaces



Building Top Signage visible from Palomar Airport Road



Top signage position at Project Monument Sign at the intersection of Gateway Rd & El Fuerte Street



Newer construction - 2008



## **Corporate Neighbors**



### **Ideal Location**





### Floor Plan



Steven Field Senior Vice President +1 760 814 2627 steven.field@jll.com License #: CA 01762108 Greg Lewis Executive Vice President +1 858 699 1629 greg.lewis@jll.com License #: CA 01365602



Although information has been obtained from sources deemed reliable, JLL does not make any guarantees, warranties or representations, express or implied, as to the completeness or accuracy as to the information contained herein. Any projections, opinions, assumptions or estimates used are for example only. There may be differences between projected and actual results, and those differences may be material. JLL does not accept any liability for any loss or damage suffered by any party resulting from reliance on this information. If the recipient of this information has signed a co