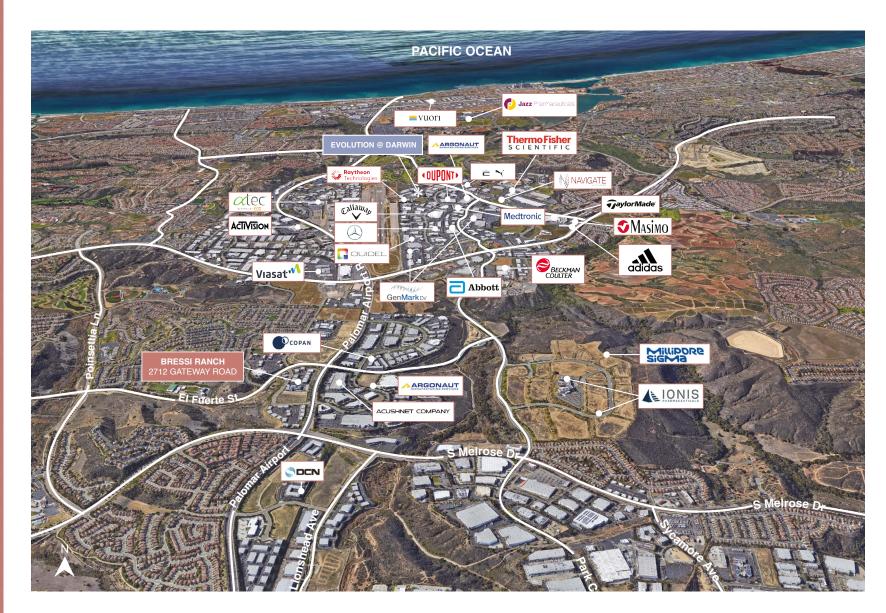

emporary 'industrial' aesthetic
- Flexible office configuration that can be easily customized to suit individual buyer's needs.
- Resort-quality restroom, shower, locker, sauna facilities
- Walking distance to abundant retail amenities, including The Square at Bressi Square, Bressi Ranch Village Center and next door to Pizza Port



#### **Property Features**



±60% office area; ±40% insulated warehouse featuring Big Ass Fan<sup>™</sup>



±24' clear height in warehouse



One (1) Grade-level roll up door



Parking ratio 3.47/1,000 SF. Includes 5 exclusive parking spaces



Building Top Signage visible from Palomar Airport Road



Top signage position at Project Monument Sign at the intersection of Gateway Rd & El Fuerte Street



Newer construction - 2008



## **Corporate Neighbors**



### **Ideal Location**





### Floor Plan



Steven Field Senior Vice President +1 760 814 2627 steven.field@jll.com License #: CA 01762108 Greg Lewis Executive Vice President +1 858 699 1629 greg.lewis@jll.com License #: CA 01365602



Although information has been obtained from sources deemed reliable, JLL does not make any guarantees, warranties or representations, express or implied, as to the completeness or accuracy as to the information contained herein. Any projections, opinions, assumptions or estimates used are for example only. There may be differences between projected and actual results, and those differences may be material. JLL does not accept any liability for any loss or damage suffered by any party resulting from reliance on this information. If the recipient of this i