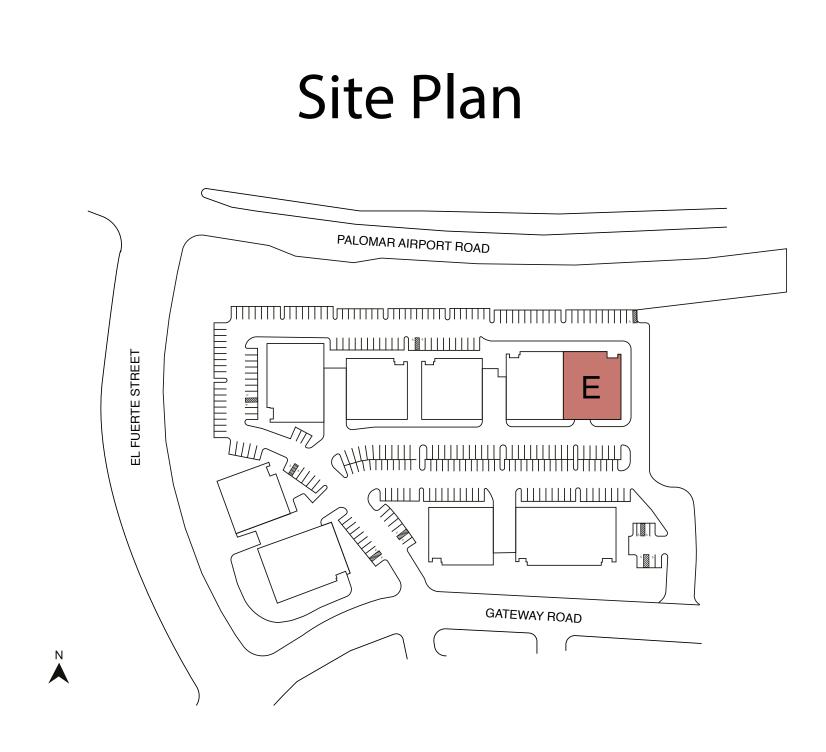

tic
- Flexible office configuration that can be easily customized to suit individual buyer's needs.
- Resort-quality restroom, shower, locker, sauna facilities
- Walking distance to abundant retail amenities, including The Square at Bressi Square, Bressi Ranch Village Center and next door to Pizza Port



#### **Property Features**



±60% office area; ±40% insulated warehouse featuring Big Ass Fan<sup>™</sup>



±24' clear height in warehouse



One (1) Grade-level roll up door



Parking ratio 3.47/1,000 SF. Includes 5 exclusive parking spaces



Building Top Signage visible from Palomar Airport Road



Top signage position at Project Monument Sign at the intersection of Gateway Rd & El Fuerte Street



Newer construction - 2008



## **Corporate Neighbors**



### **Ideal Location**





### Floor Plan



Steven Field Senior Vice President +1 760 814 2627 steven.field@jll.com License #: CA 01762108 Greg Lewis Executive Vice President +1 858 699 1629 greg.lewis@jll.com License #: CA 01365602



Although information has been obtained from sources deemed reliable, JLL does not make any guarantees, warranties or representations, express or implied, as to the completeness or accuracy as to the information contained herein. Any projections, opinions, assumptions or estimates used are for example only. There may be differences between projected and actual results, and those differences may be material. JLL does not accept any liability for any loss or damage suffered by any party resulting from reliance on this information. If the recipient of this information has signed a conf