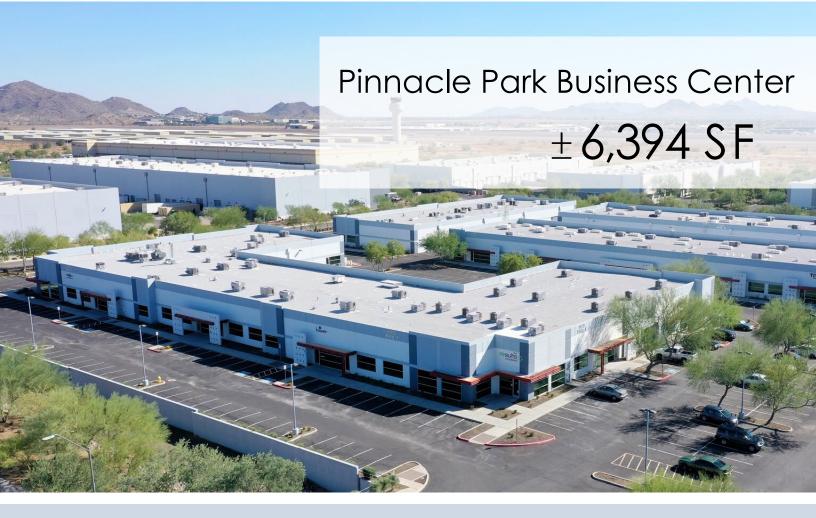

# For Lease

1125 W Pinnacle Peak Rd, Suite 105, Bldg 1, Phoenix, AZ

### **Building Features**

- ±6,394 SF Available
- 100% Air-Conditioned
- 18' Clear Height
- Parking Ratio: 5/1,000
- Grade Loading
- Frontage

#### 1125 W Pinnacle Peak Road

## Bldg 1 - Suite 105 Phoenix, AZ