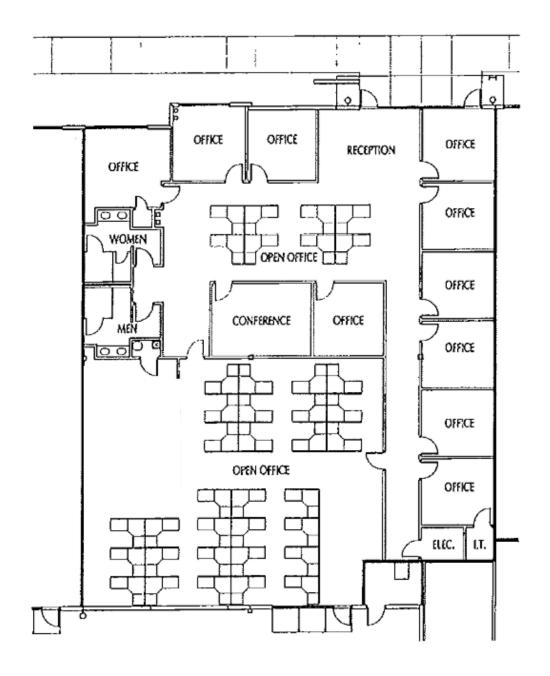

### **Building Features**

- ±6,394 SF Available
- 100% Air-Conditioned
- 18' Clear Height
- Parking Ratio: 5/1,000
- Grade Loading
- Frontage

## Bldg 1 - Suite 105 Phoenix, AZ