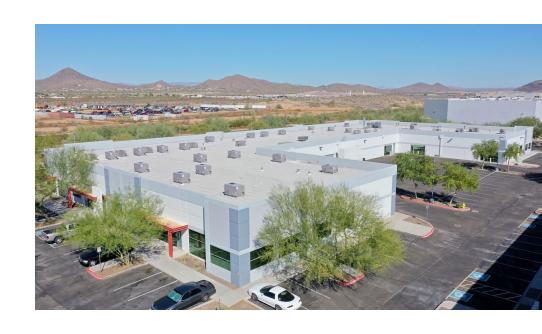

# For Lease

1125 W Pinnacle Peak Rd, Suite 105, Bldg 1, Phoenix, AZ

### **Building Features**

- ±6,394 SF Available
- 100% Air-Conditioned
- 18' Clear Height
- Parking Ratio: 5/1,000
- Grade Loading
- Frontage

#### 1125 W Pinnacle Peak Road

## Bldg 1 - Suite 105 Phoenix, AZ