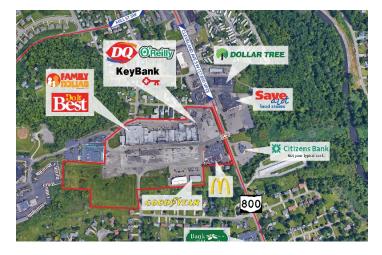

#### PROPERTY DESCRIPTION

Neighborhood shopping center with diverse co-tenants serving south Canton neighborhoods. Offering competitive rates at a well maintained property. Located on Cleveland Ave., with terrific access to I-77. Just 9 miles south of Belden Village and serves communities south to New Philadelphia. Located within one mile of NEW Canton South High School serving 856 students. Major Employers include: Aultman, The Timken Co., Mercy Medical Center, Fisher Foods, General Electric, Die Bold, Chesapeake Energy Headquarters.

#### **PROPERTY HIGHLIGHTS**

- NEW RATES starting as low as \$1,470/mo Gross!
- Main shopping center for Canton South neighborhoods
- · Small Office Suites with flexible lease terms
- 1,100 7,500 SF Available for retail and service
- · Ingress and egress at lighted intersection