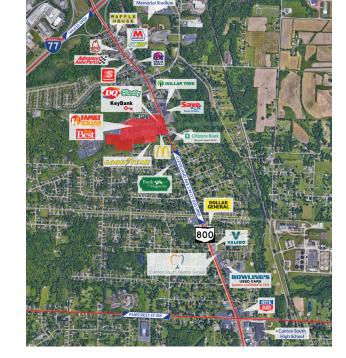

#### PROPERTY DESCRIPTION

Neighborhood shopping center with diverse co-tenants serving south Canton neighborhoods. Offering competitive rates at a well maintained property. Located on Cleveland Ave., with terrific access to I-77. Just 9 miles south of Belden Village and serves communities south to New Philadelphia. Located within one mile of NEW Canton South High School serving 856 students. Major Employers include: Aultman, The Timken Co., Mercy Medical Center, Fisher Foods, General Electric, Die Bold, Chesapeake Energy Headquarters.

#### **PROPERTY HIGHLIGHTS**

- NEW RATES starting as low as \$1,470/mo Gross!
- Main shopping center for Canton South neighborhoods
- · Small Office Suites with flexible lease terms
- 1,100 7,500 SF Available for retail and service
- · Ingress and egress at lighted intersection