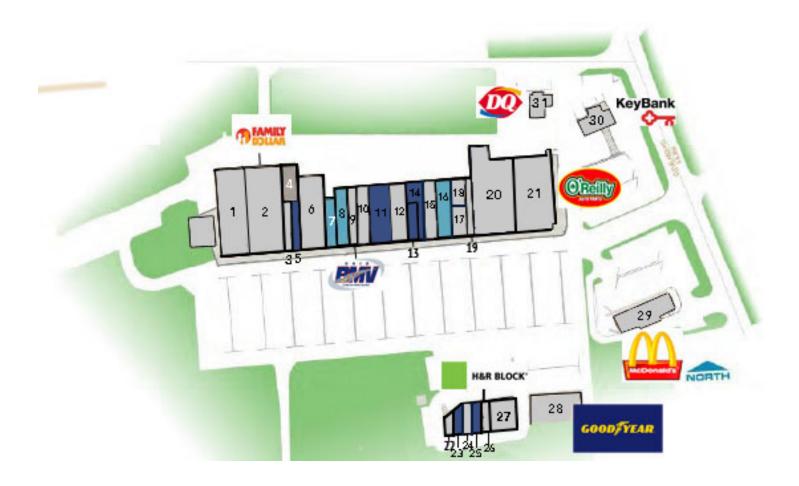

| SPACES                          | SPACE SIZE |
|---------------------------------|------------|
| 5                               | 2,000 SF   |
| 6                               | 7,500 SF   |
| 8 ASK ABOUT OUR OFFICE SPACES!  | 3,000 SF   |
| 11                              | 4,880 SF   |
| 13                              | 1,275 SF   |
| 14                              | 2,805 SF   |
| 16 ASK ABOUT OUR OFFICE SPACES! | 3,600 SF   |
| 23                              | 1,100 SF   |
| 25                              | 1,200 SF   |
| 33 B                            | 1,600 SF   |
|                                 |            |

#### **AVAILABLE SPACES**

| SUITE                             | TENANT                        | SIZE (SF) |
|-----------------------------------|-------------------------------|-----------|
| m 1                               | Your Olde Time Hardware       | 9,500 SF  |
| ■ 2                               | Family Dollar                 | 13,884 SF |
| ■ 3                               | Sabatino MMA                  | 1,500 SF  |
| ■ 4                               | Sabatino MMA                  | 2,730 SF  |
| <b>5</b>                          | Available                     | 2,000 SF  |
| <b>6</b>                          | Available                     | 7,500 SF  |
| 7                                 | People Helping People         | 2,290 SF  |
| ■ 8 ASK ABOUT OUR OFFICE SPACES!  | Available                     | 3,000 SF  |
| 9                                 | License Bureau                | 2,400 SF  |
| <b>1</b> 0                        | Stark County Title Office     | 2,880 SF  |
| <b>■</b> 11                       | Available                     | 4,880 SF  |
| <b>1</b> 2                        | El Campero Mexican Restaurant | 4,800 SF  |
| <b>1</b> 3                        | Available                     | 1,275 SF  |
| <b>1</b> 4                        | Available                     | 2,805 SF  |
| <b>1</b> 5                        | Under the Sun                 | 2,880 SF  |
| ■ 16 ASK ABOUT OUR OFFICE SPACES! | Available                     | 3,600 SF  |
| <b>1</b> 7                        | GoAuto Insurance              | 1,500 SF  |
| ■ 18                              | White Rose Laundry            | 1,800 SF  |
| <b>1</b> 9                        | Cost Cutters                  | 1,800 SF  |
| 20 & 21                           | O'Reilly's Auto Parts         | 24,000 SF |
| <b>22</b>                         | CS Nutrition                  | 650 SF    |
| <b>2</b> 3                        | Available                     | 1,100 SF  |
| ■ 24                              | RE/MAX                        | 1,200 SF  |
| <b>2</b> 5                        | Available                     | 1,200 SF  |
| ■ 26                              | H&R Block                     | 900 SF    |
| <b>2</b> 7                        | Lilly's Pad Childcare Center  | 3,180 SF  |
| ■ 28                              | Canton Discount Tire          | 5,985 SF  |
|                                   |                               |           |

|   | SUITE | TENANT          | SIZE (SF) |
|---|-------|-----------------|-----------|
| - | 29    | McDonald's      | 5,000 SF  |
|   | 30    | Key Bank        | 2,500 SF  |
| - | 31    | Dairy Queen     | 2,200 SF  |
| - | 33 A  | Gionino's Pizza | 2,000 SF  |
|   | 33 B  | Available       | 1,600 SF  |