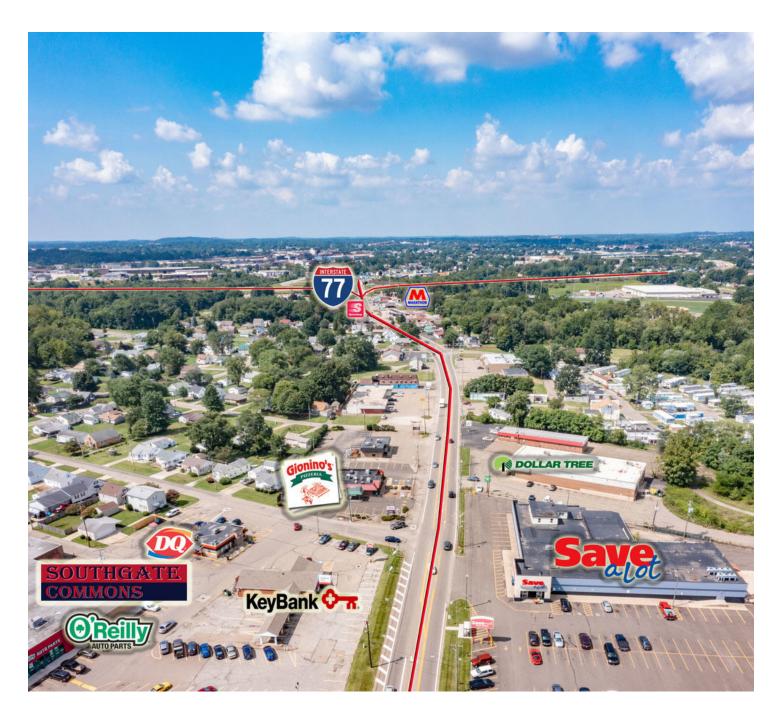

#### PROPERTY DESCRIPTION

Neighborhood shopping center with diverse co-tenants serving south Canton neighborhoods. Offering competitive rates at a well maintained property. Located on Cleveland Ave., with terrific access to I-77. Just 9 miles south of Belden Village and serves communities south to New Philadelphia. Located within one mile of NEW Canton South High School serving 856 students. Major Employers include: Aultman, The Timken Co., Mercy Medical Center, Fisher Foods, General Electric, Die Bold, Chesapeake Energy Headquarters.

# WELCOME TO SOUTHGATE COMMONS

3001-3049 Cleveland Ave. SW Canton, OH 44707