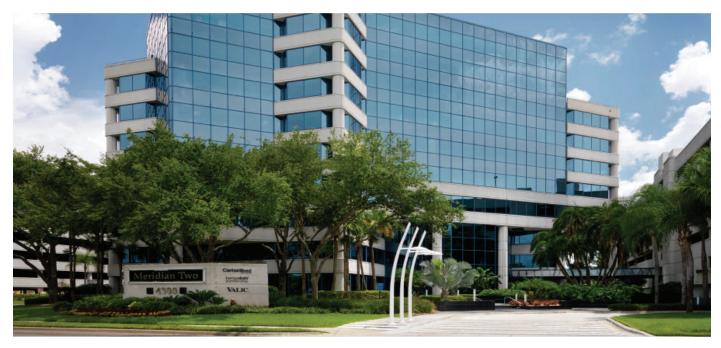

## Meridian Two 4300 West Cypress Street | TAMPA

## **BUILDING SPECIFICATIONS**

| Square Footage               | 172,693 |
|------------------------------|---------|
| No. of Floors                | 10      |
| Year Built                   | 1984    |
| Typical Floor Square Footage | 17,000  |
| Total Parking                | 4/1,000 |