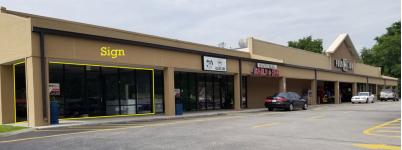

## Valley View Shopping Center

Address Not Disclosed LaFollette, Tennessee

## **Property Highlights**

- Primary commercial corridor, 10 miles from Interstate 75 and 45 minutes north of Knoxville
- Anchored by Food Lion
- Tremendous upside potential
- Excellent exposure and access with pylon signage on TN Hwy 63
- 2 points of ingress and egress
- LaFollette is largest city in Campbell County

## **OFFERING SUMMARY**

| Lease Rate:    | \$7.00 - 9.00 SF/yr (NNN) |
|----------------|---------------------------|
| Available SF:  | 1,500 - 3,000 SF          |
| Lot Size:      | 4.33 Acres                |
| Building Size: | 34,536 SF                 |