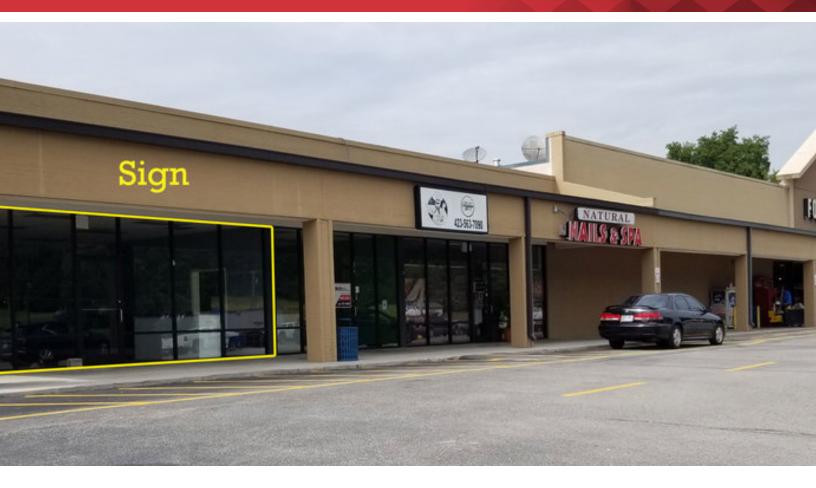

## **Property Highlights**

- Primary commercial corridor, 10 miles from Interstate 75 and 45 minutes north of Knoxville
- Anchored by Food Lion
- Tremendous upside potential
- Excellent exposure and access with pylon signage on TN Hwy 63
- 2 points of ingress and egress
- LaFollette is largest city in Campbell County

## **OFFERING SUMMARY**

| Lease Rate:    | \$7.00 - 9.00 SF/yr (NNN) |
|----------------|---------------------------|
| Available SF:  | 1,500 - 3,000 SF          |
| Lot Size:      | 4.33 Acres                |
| Building Size: | 34,536 SF                 |