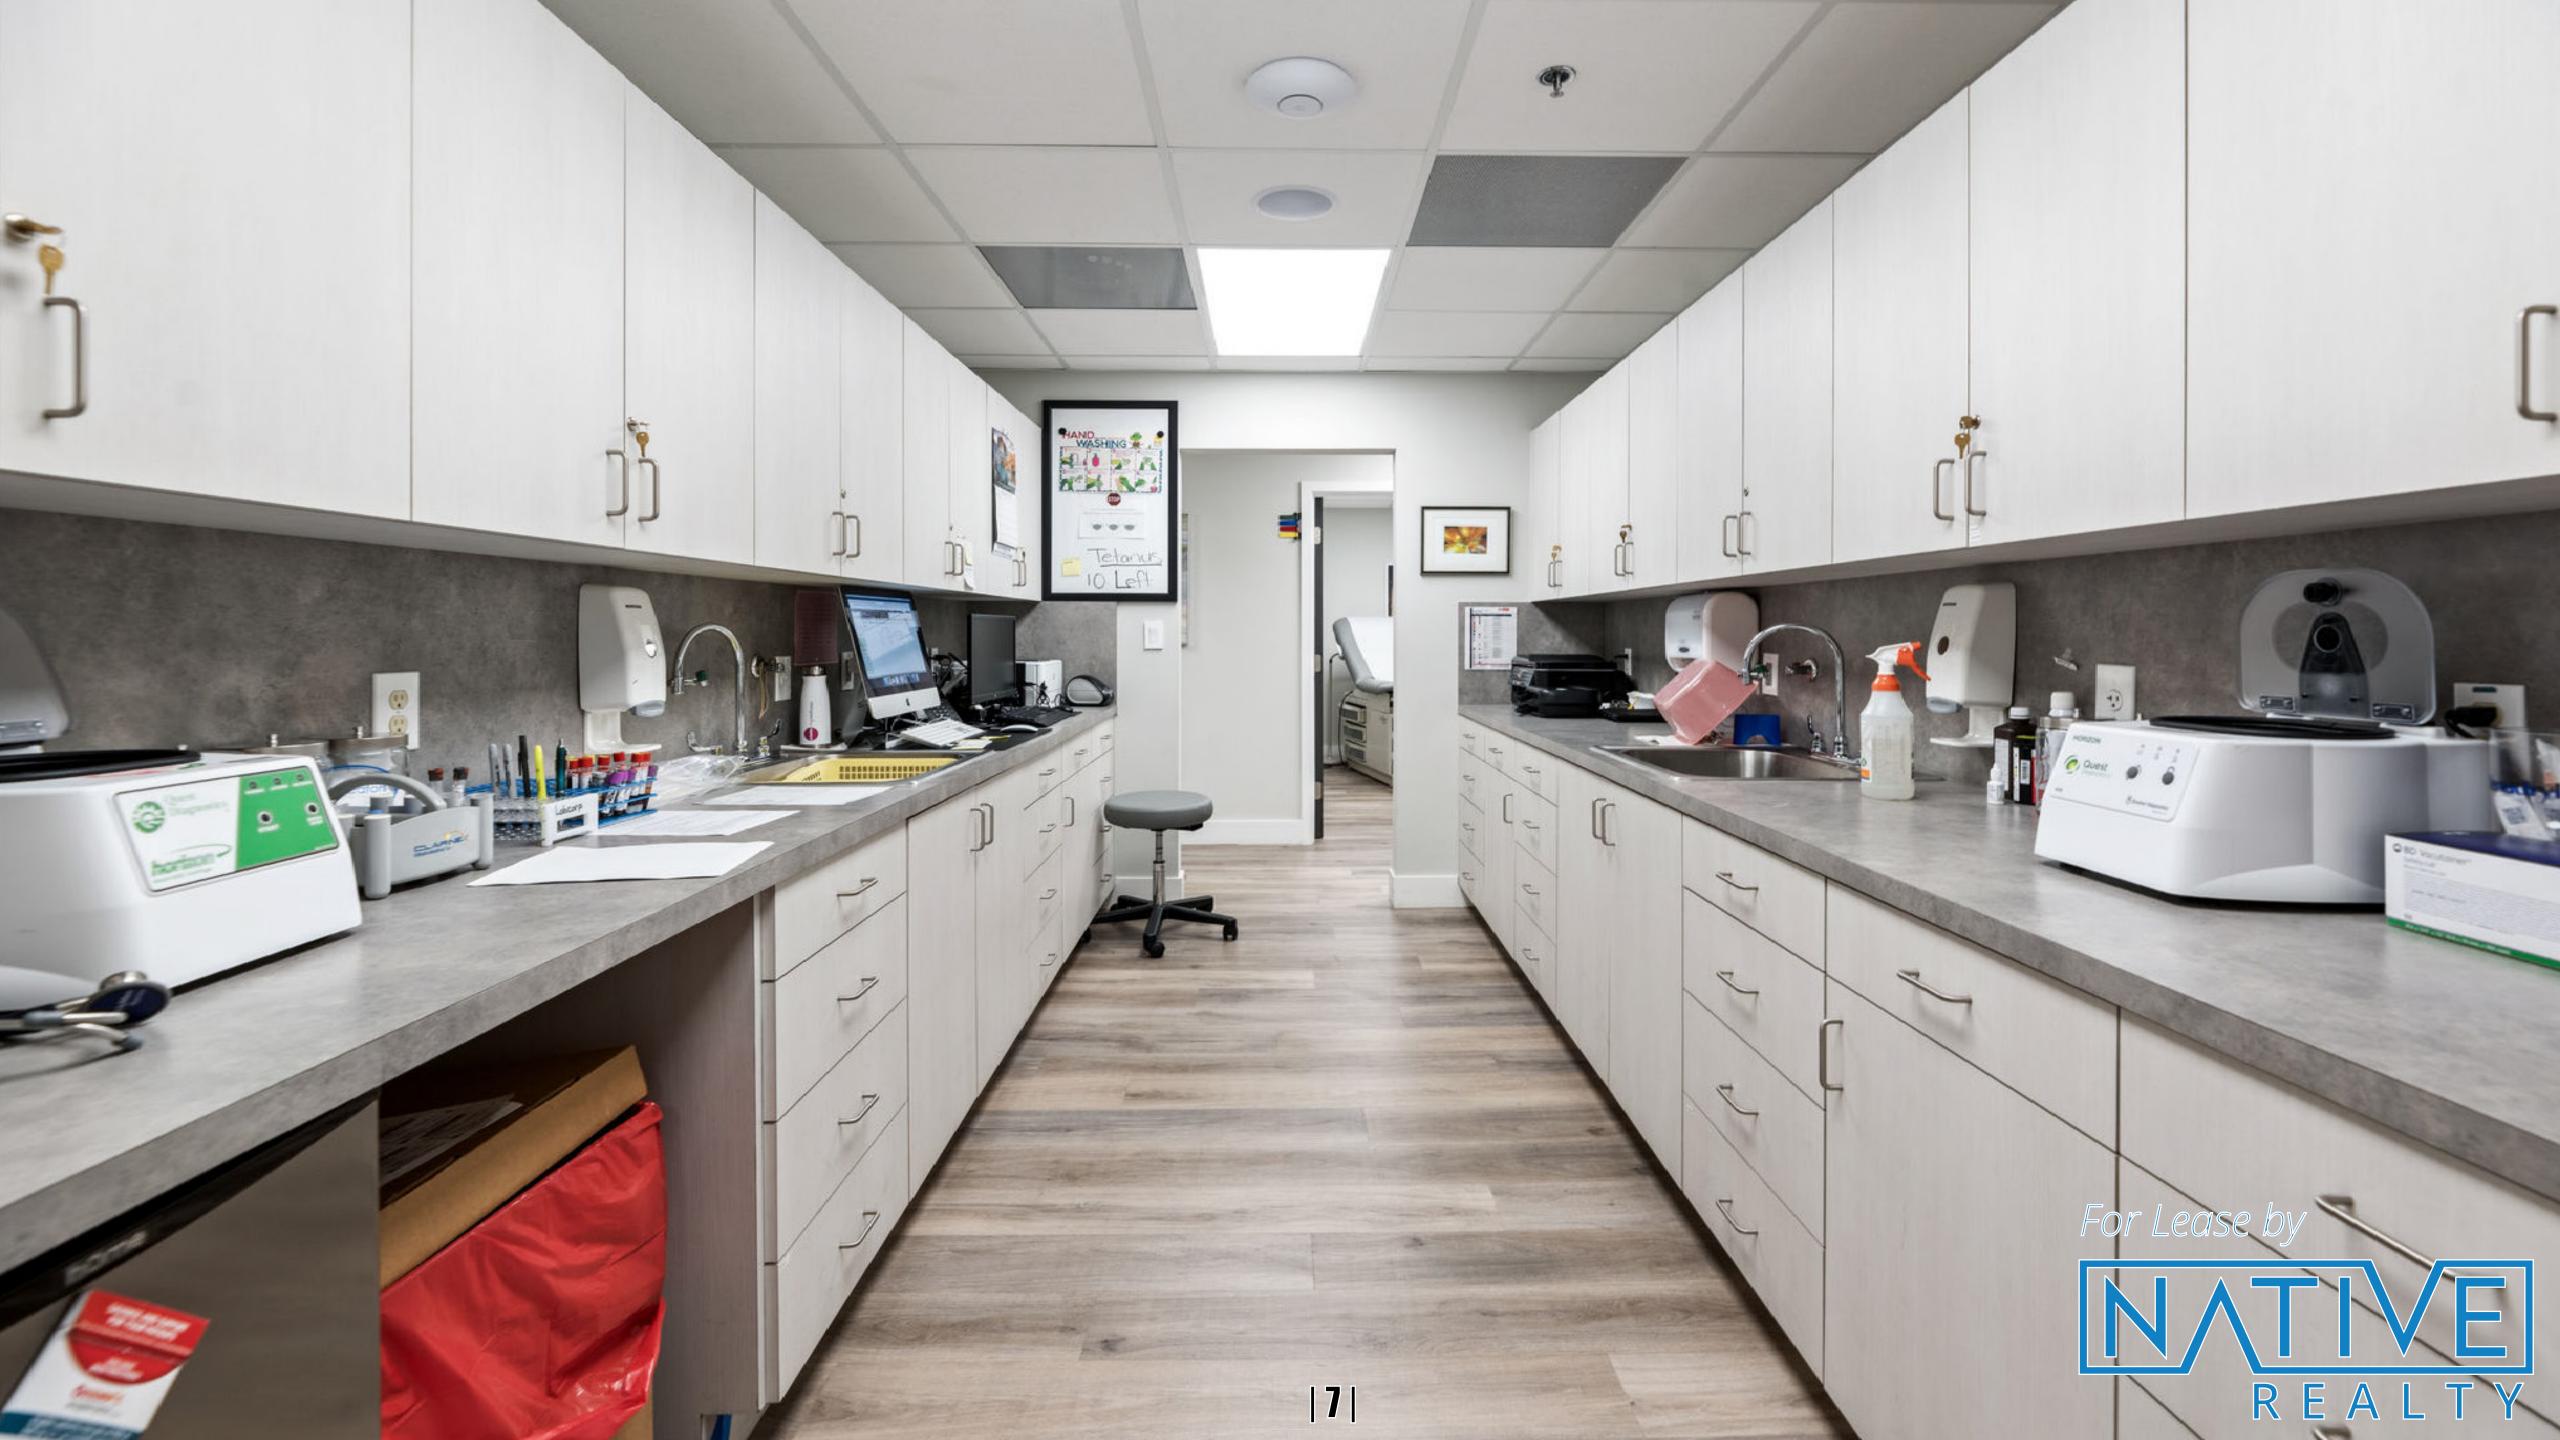

2nd Floor: 4,939 sq. feet Price: \$50 NNN (7.32/ft)

Total: 8,444 SF

Land: 20 parking spaces 11,743 sf, .27 AC Zoning: RO

A PETER

Native Realty is proud to present this turn-key class A, fully built out and supplied medical space located in East Fort Lauderdale. The property is two stories, with an elevator servicing the second floor. The 1st and 2nd floors can be leased independently or combined for a larger user. The 1st floor is a clean vanilla shell space with hardwood floors, sprinklers and 2 bathrooms. The 2nd floor is a class A turn-key medical space, with 10 exam rooms, including an X-ray machine, 3 bathrooms, a waiting room, an office, break room and an admin area. The building was recently remodeled, including a new roof, HVAC, impact windows and doors, electrical wiring on the 2nd floor, elevator and much more. The property's recent updating features modern design elements and is suitable for high-end medical space. Recently, Galleria Mall has proposed substantial redevelopmet plans which include residential, retail, restaurants and hospitality uses.