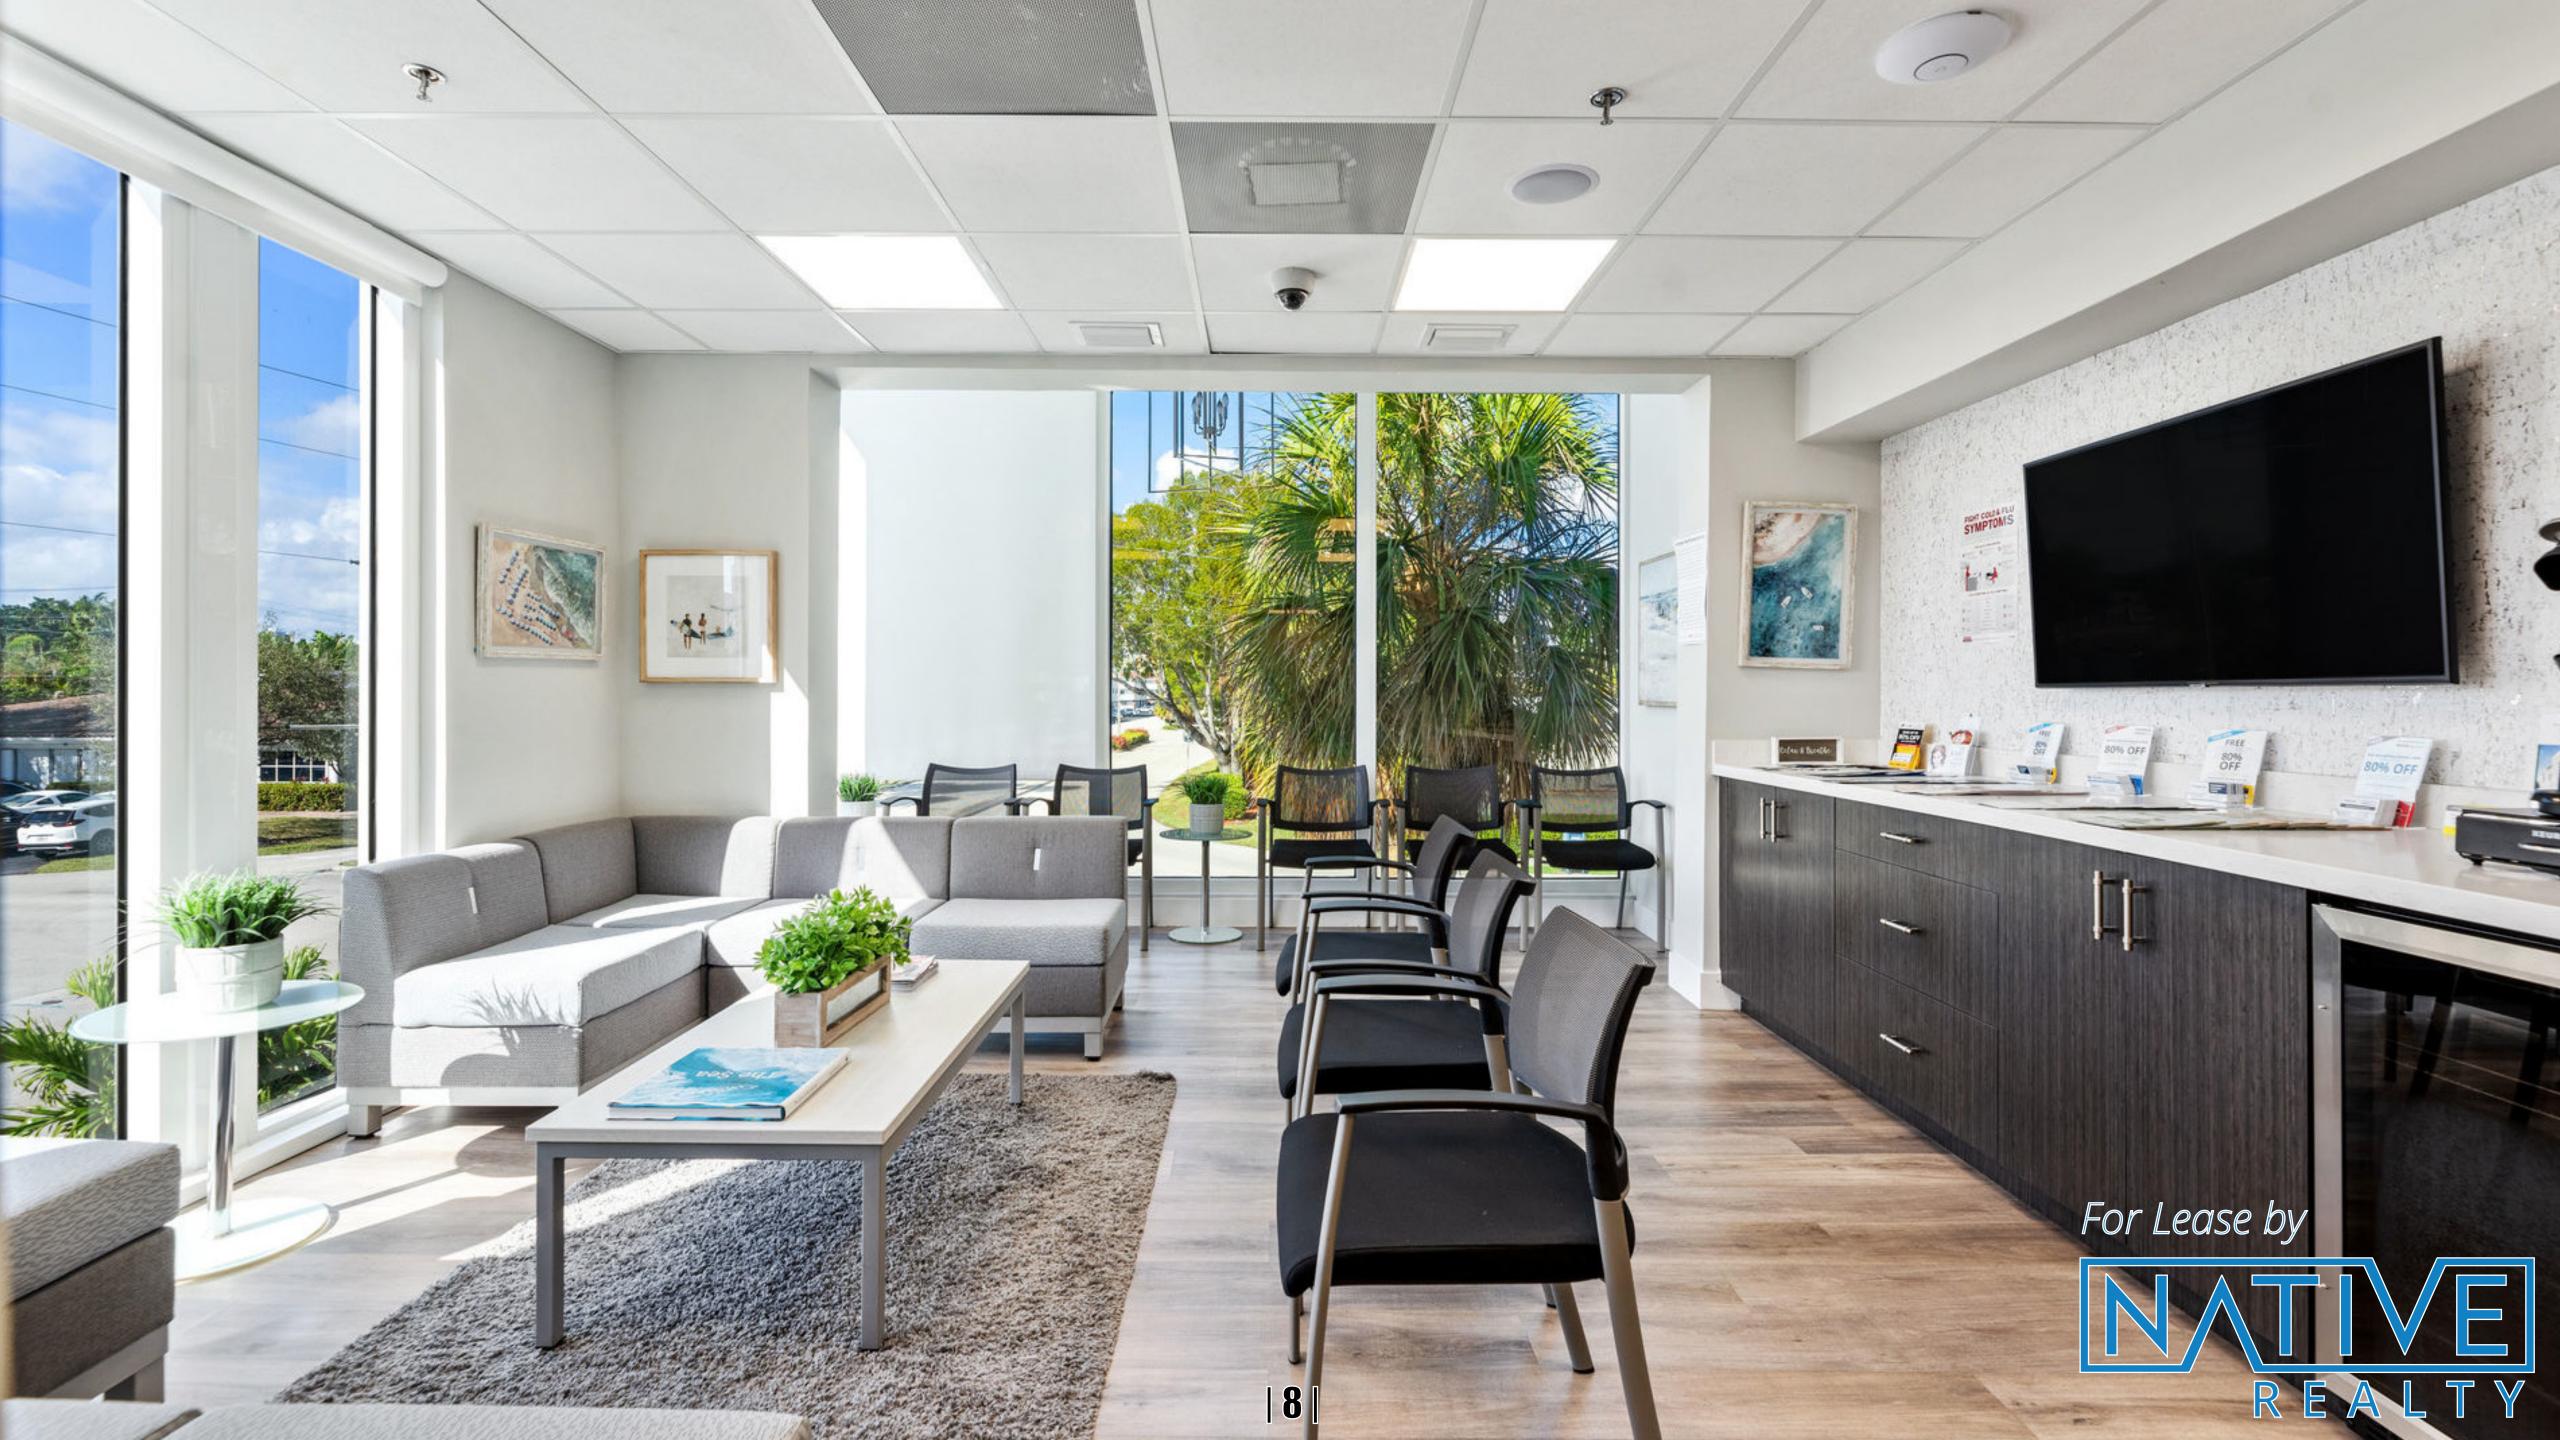

2nd Floor: 4,939 sq. feet Price: \$50 NNN (7.32/ft)

Total: 8,444 SF

Land: 20 parking spaces 11,743 sf, .27 AC Zoning: RO

A PETER

Native Realty is proud to present this turn-key class A, fully built out and supplied medical space located in East Fort Lauderdale. The property is two stories, with an elevator servicing the second floor. The 1st and 2nd floors can be leased independently or combined for a larger user. The 1st floor is a clean vanilla shell space with hardwood floors, sprinklers and 2 bathrooms. The 2nd floor is a class A turn-key medical space, with 10 exam rooms, including an X-ray machine, 3 bathrooms, a waiting room, an office, break room and an admin area. The building was recently remodeled, including a new roof, HVAC, impact windows and doors, electrical wiring on the 2nd floor, elevator and much more. The property's recent updating features modern design elements and is suitable for high-end medical space. Recently, Galleria Mall has proposed substantial redevelopmet plans which include residential, retail, restaurants and hospitality uses.