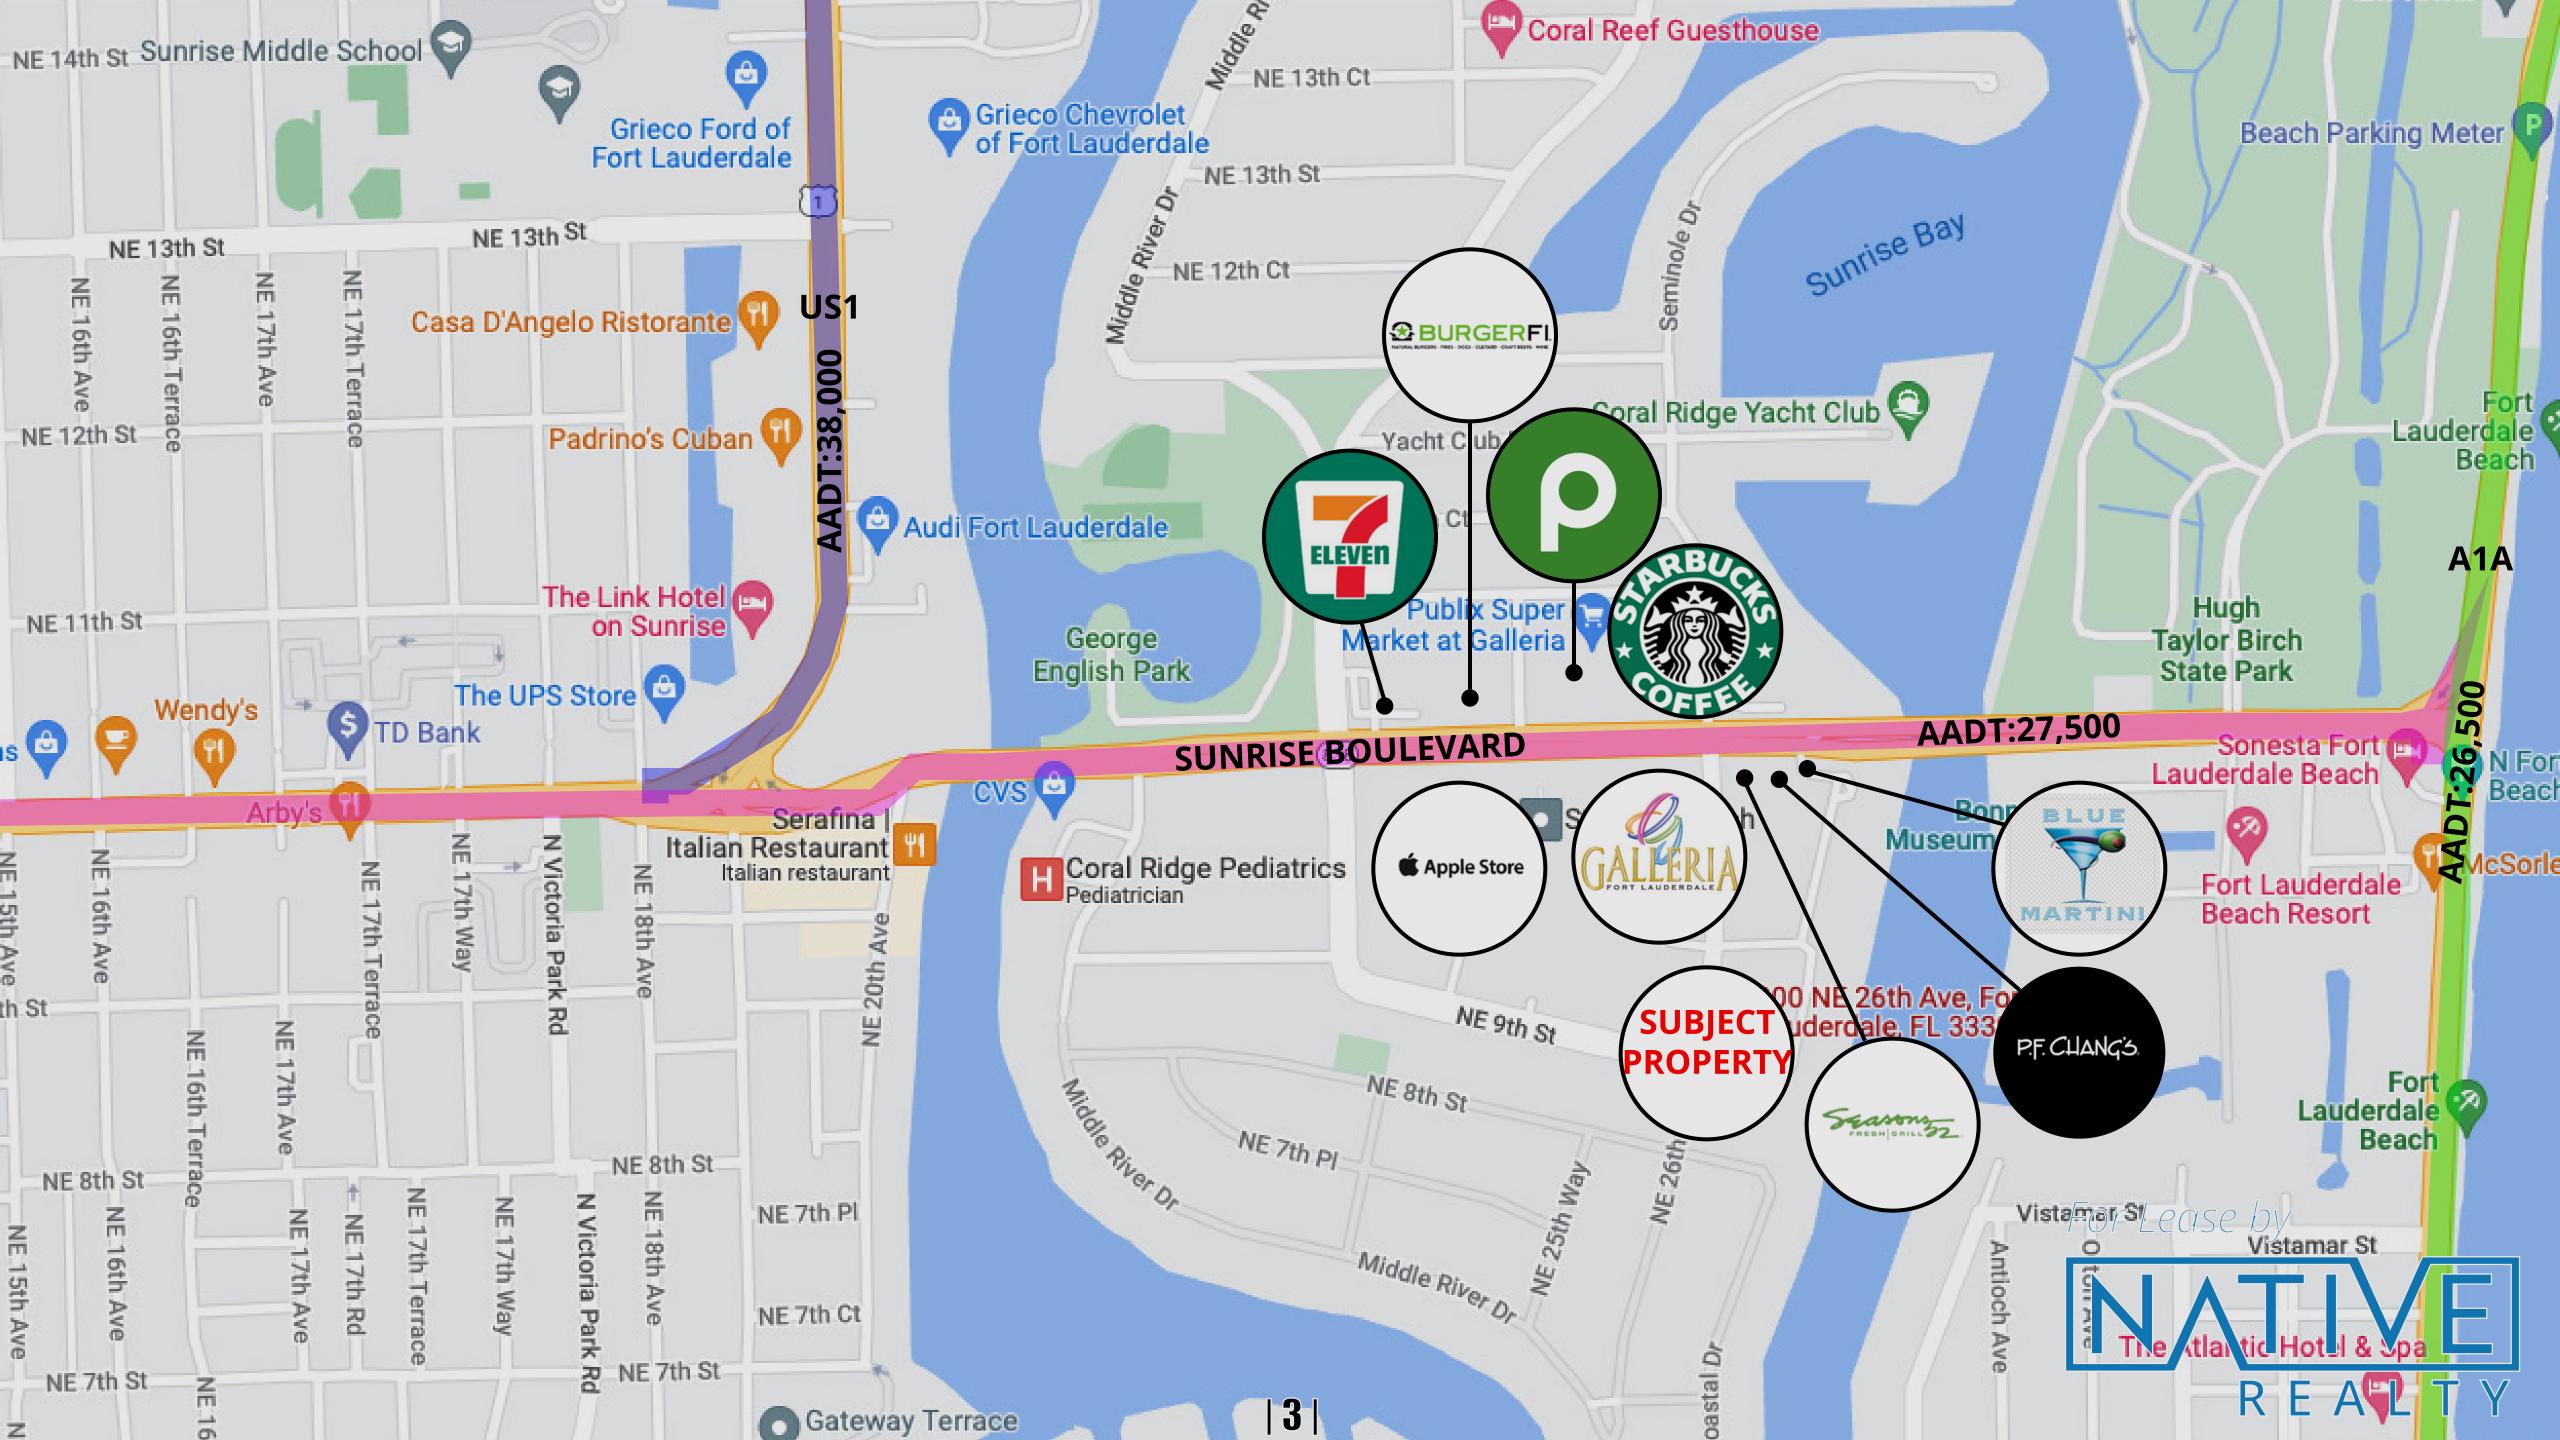

### 

Address: 900 NE 26th Avenue Fort Lauderdale, FL 33304

**Building: Medical Office Upstairs,** ground floor can be office, retail or medical office.

1st Floor: 3,505 sq. feet Price: \$32.50 NNN (7.32/ft)

2nd Floor: 4,939 sq. feet Price: \$50 NNN (7.32/ft)

Total: 8,444 SF

Land: 20 parking spaces 11,743 sf, .27 AC Zoning: RO

A PETER

Native Realty is proud to present this turn-key class A, fully built out and supplied medical space located in East Fort Lauderdale. The property is two stories, with an elevator servicing the second floor. The 1st and 2nd floors can be leased independently or combined for a larger user. The 1st floor is a clean vanilla shell space with hardwood floors, sprinklers and 2 bathrooms. The 2nd floor is a class A turn-key medical space, with 10 exam rooms, including an X-ray machine, 3 bathrooms, a waiting room, an office, break room and an admin area. The building was recently remodeled, including a new roof, HVAC, impact windows and doors, electrical wiring on the 2nd floor, elevator and much more. The property's recent updating features modern design elements and is suitable for high-end medical space. Recently, Galleria Mall has proposed substantial redevelopmet plans which include residential, retail, restaurants and hospitality uses.