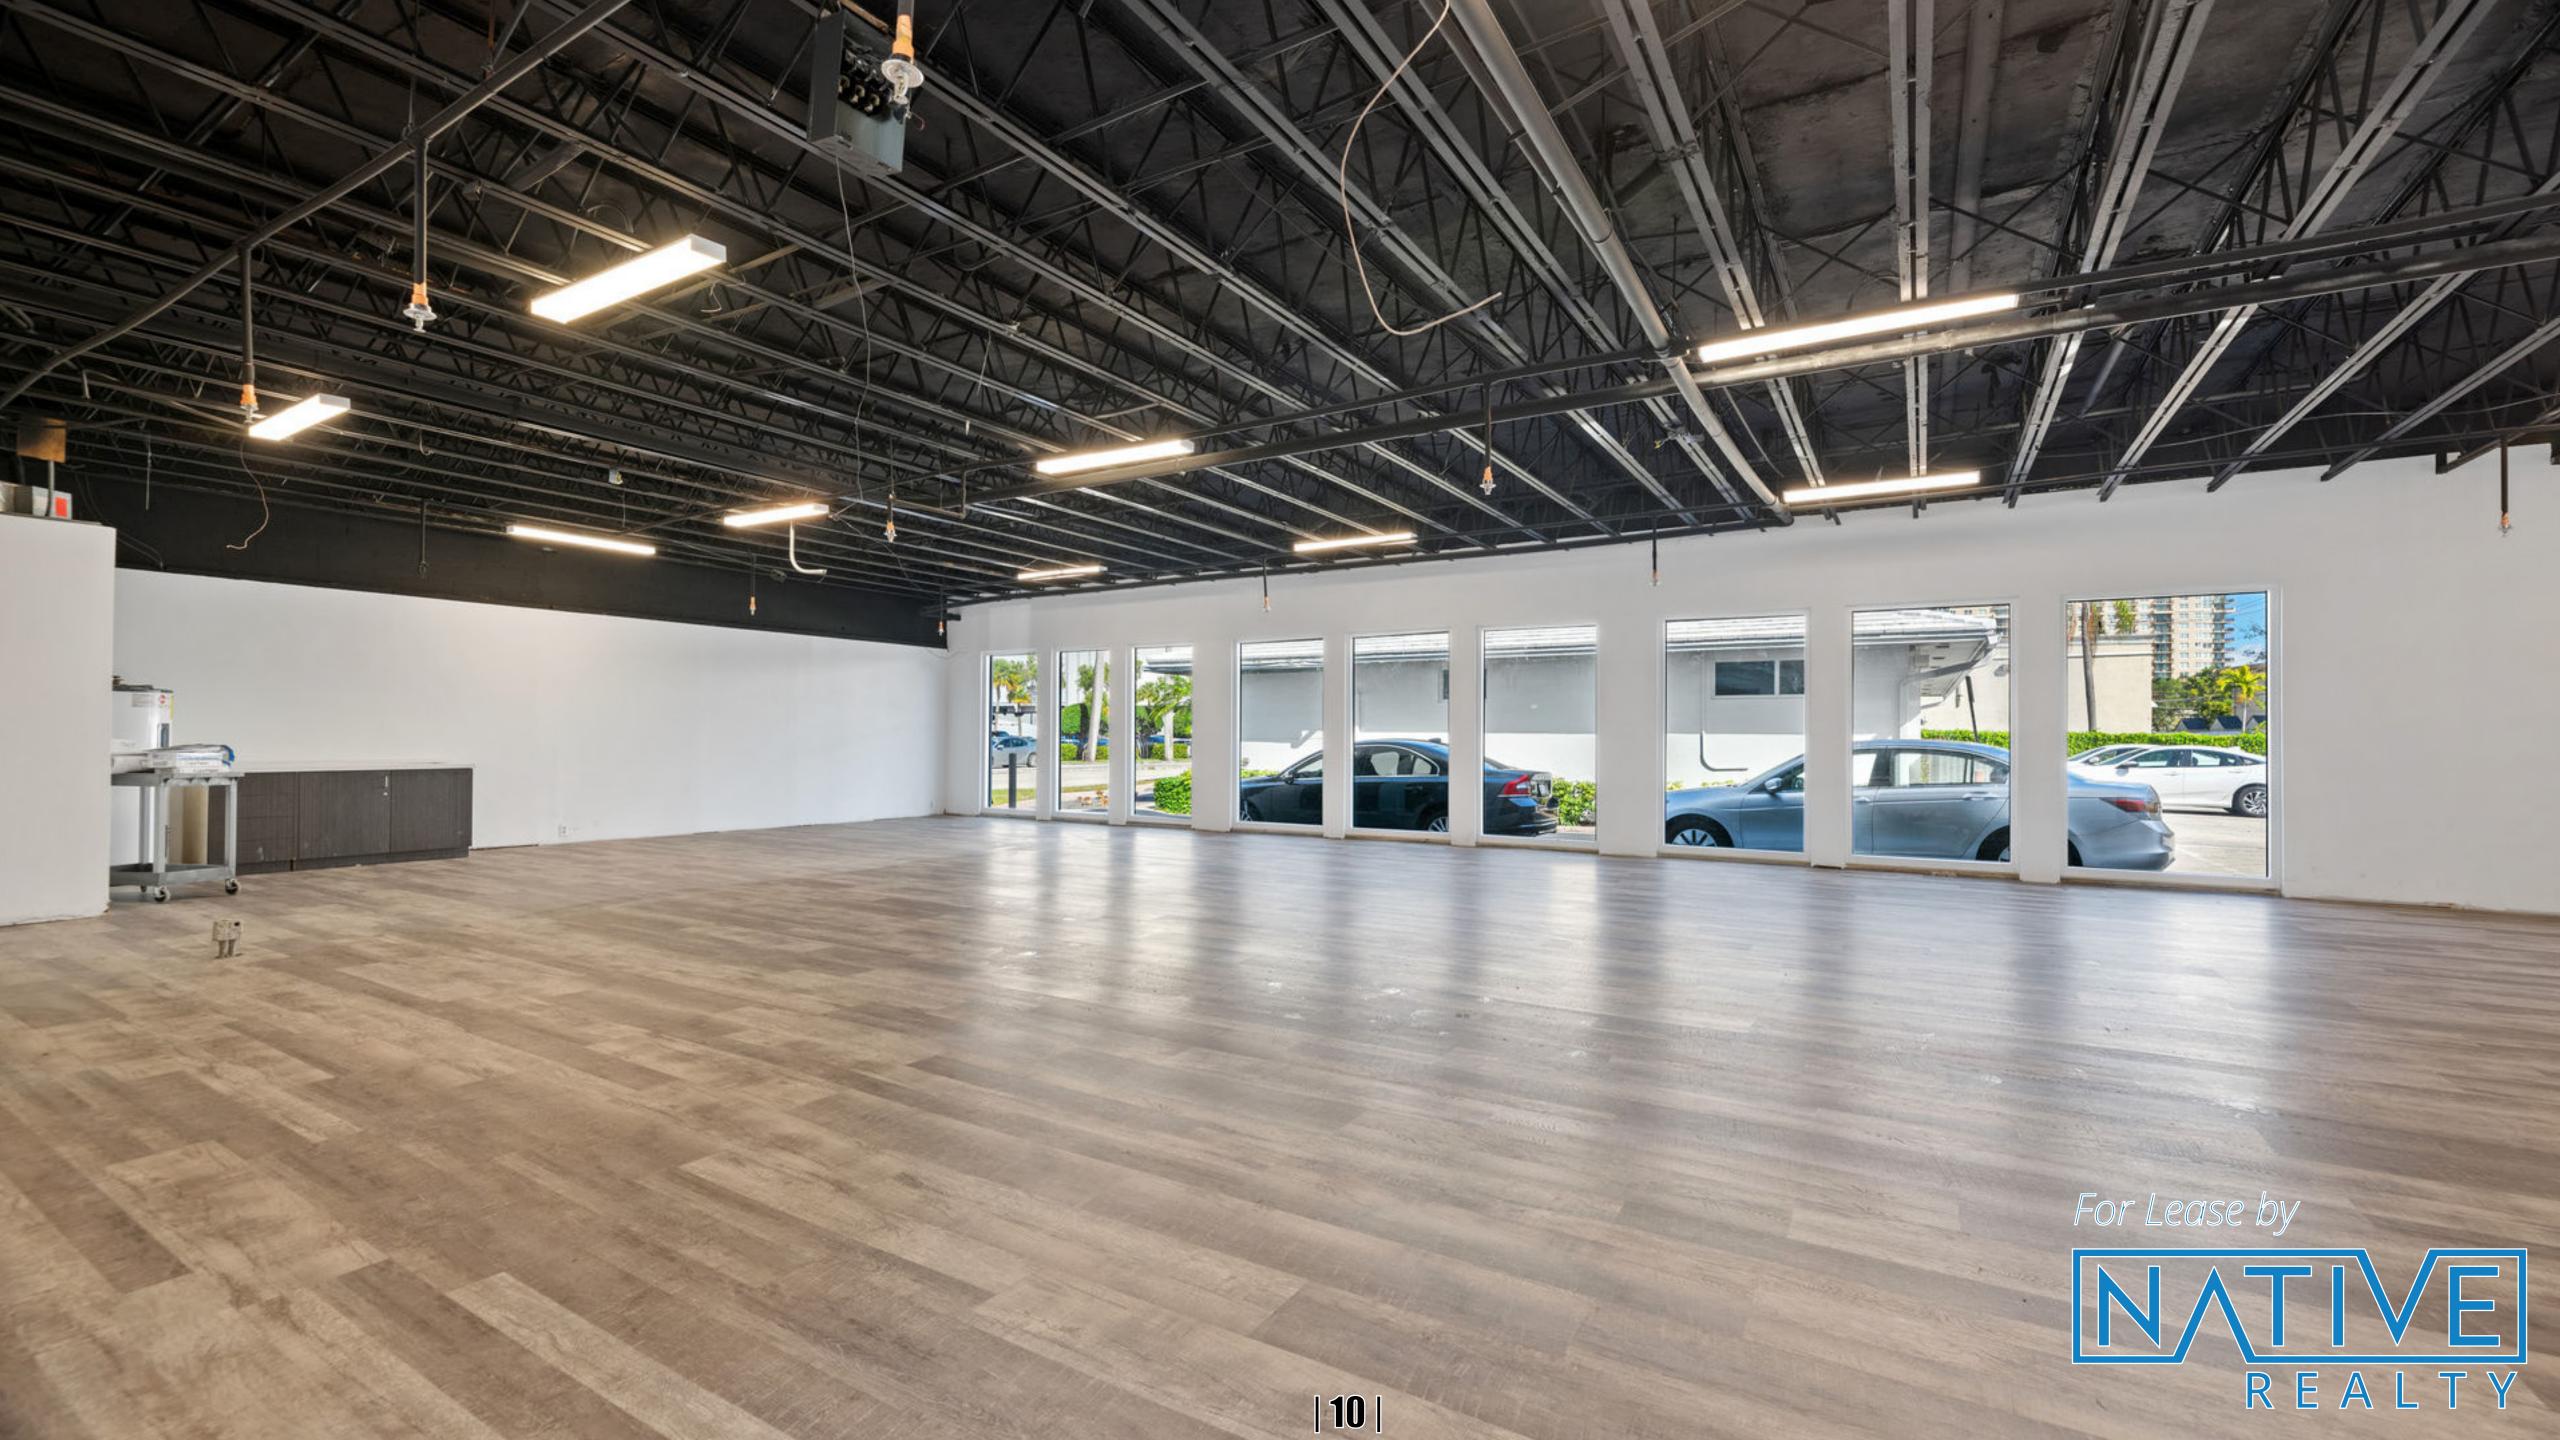

2nd Floor: 4,939 sq. feet Price: \$50 NNN (7.32/ft)

Total: 8,444 SF

Land: 20 parking spaces 11,743 sf, .27 AC Zoning: RO

A PETER

Native Realty is proud to present this turn-key class A, fully built out and supplied medical space located in East Fort Lauderdale. The property is two stories, with an elevator servicing the second floor. The 1st and 2nd floors can be leased independently or combined for a larger user. The 1st floor is a clean vanilla shell space with hardwood floors, sprinklers and 2 bathrooms. The 2nd floor is a class A turn-key medical space, with 10 exam rooms, including an X-ray machine, 3 bathrooms, a waiting room, an office, break room and an admin area. The building was recently remodeled, including a new roof, HVAC, impact windows and doors, electrical wiring on the 2nd floor, elevator and much more. The property's recent updating features modern design elements and is suitable for high-end medical space. Recently, Galleria Mall has proposed substantial redevelopmet plans which include residential, retail, restaurants and hospitality uses.