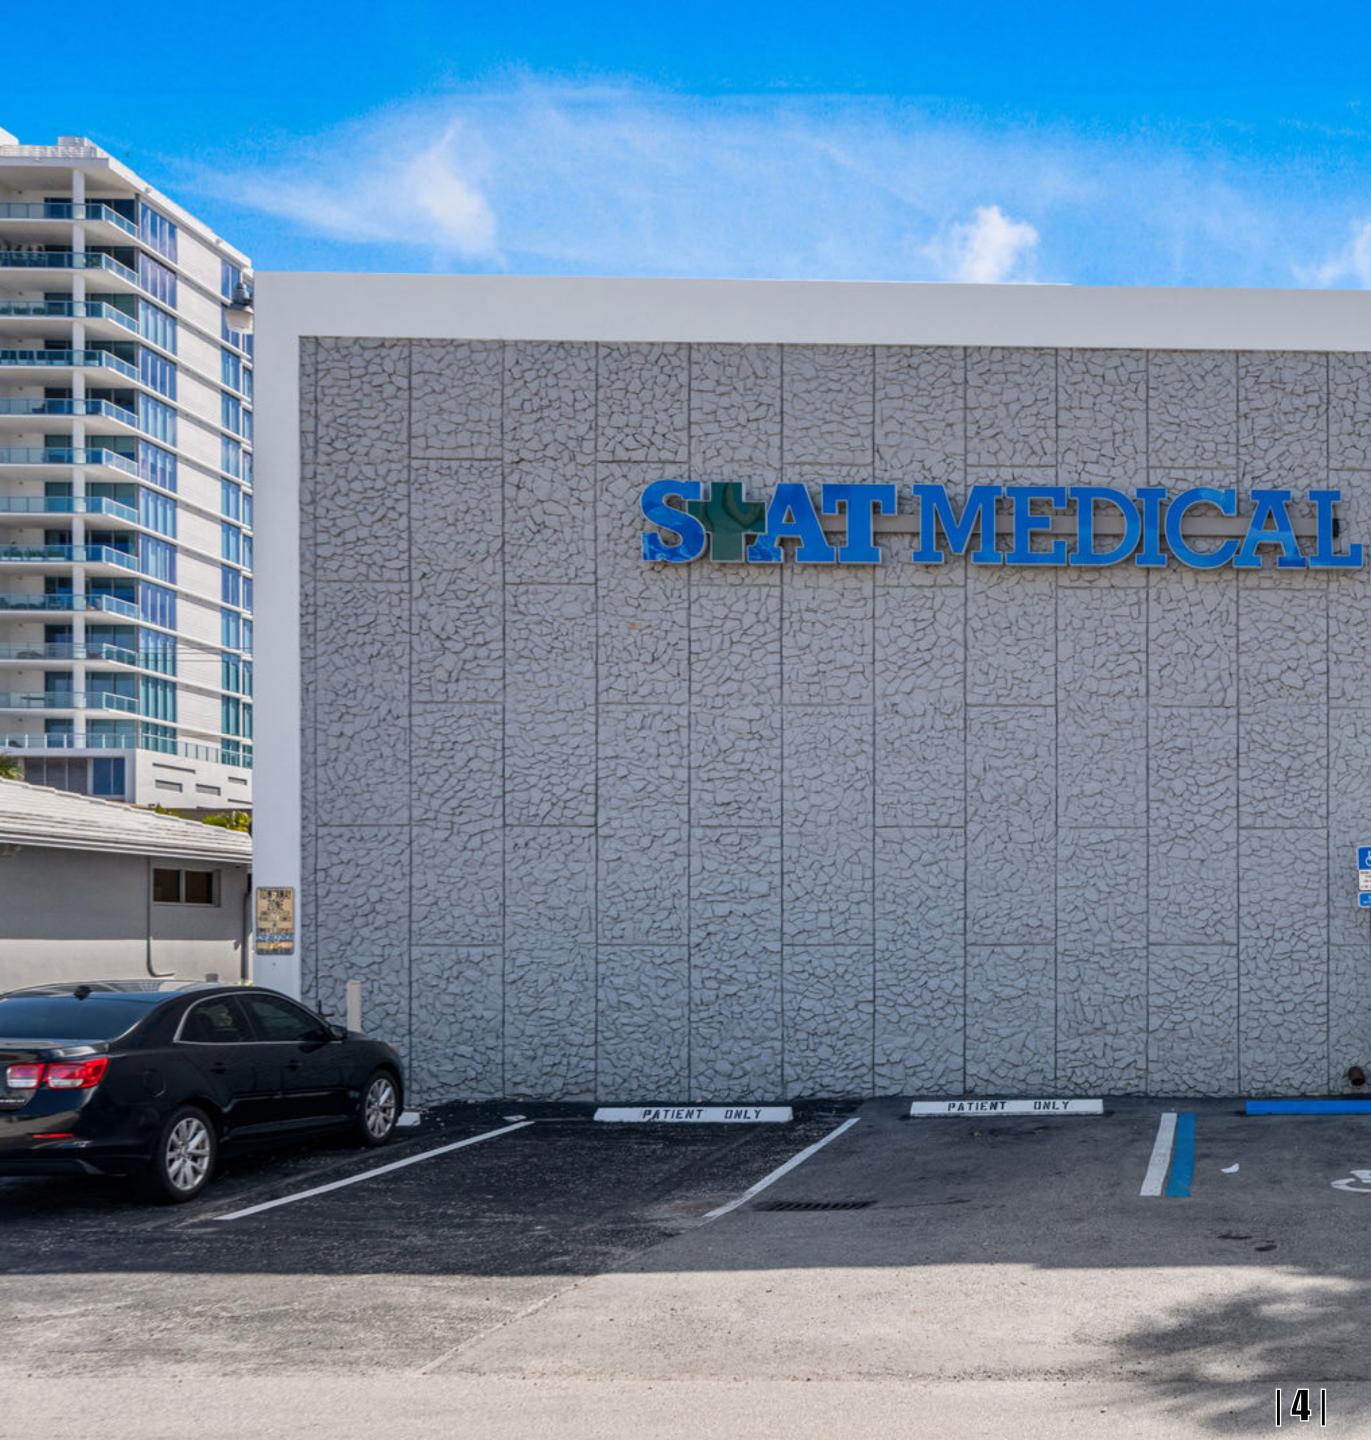

### 

Address: 900 NE 26th Avenue Fort Lauderdale, FL 33304

**Building: Medical Office Upstairs,** ground floor can be office, retail or medical office.

1st Floor: 3,505 sq. feet Price: \$32.50 NNN (7.32/ft)

2nd Floor: 4,939 sq. feet Price: \$50 NNN (7.32/ft)

Total: 8,444 SF

Land: 20 parking spaces 11,743 sf, .27 AC Zoning: RO

A PETER

Native Realty is proud to present this turn-key class A, fully built out and supplied medical space located in East Fort Lauderdale. The property is two stories, with an elevator servicing the second floor. The 1st and 2nd floors can be leased independently or combined for a larger user. The 1st floor is a clean vanilla shell space with hardwood floors, sprinklers and 2 bathrooms. The 2nd floor is a class A turn-key medical space, with 10 exam rooms, including an X-ray machine, 3 bathrooms, a waiting room, an office, break room and an admin area. The building was recently remodeled, including a new roof, HVAC, impact windows and doors, electrical wiring on the 2nd floor, elevator and much more. The property's recent updating features modern design elements and is suitable for high-end medical space. Recently, Galleria Mall has proposed substantial redevelopmet plans which include residential, retail, restaurants and hospitality uses.