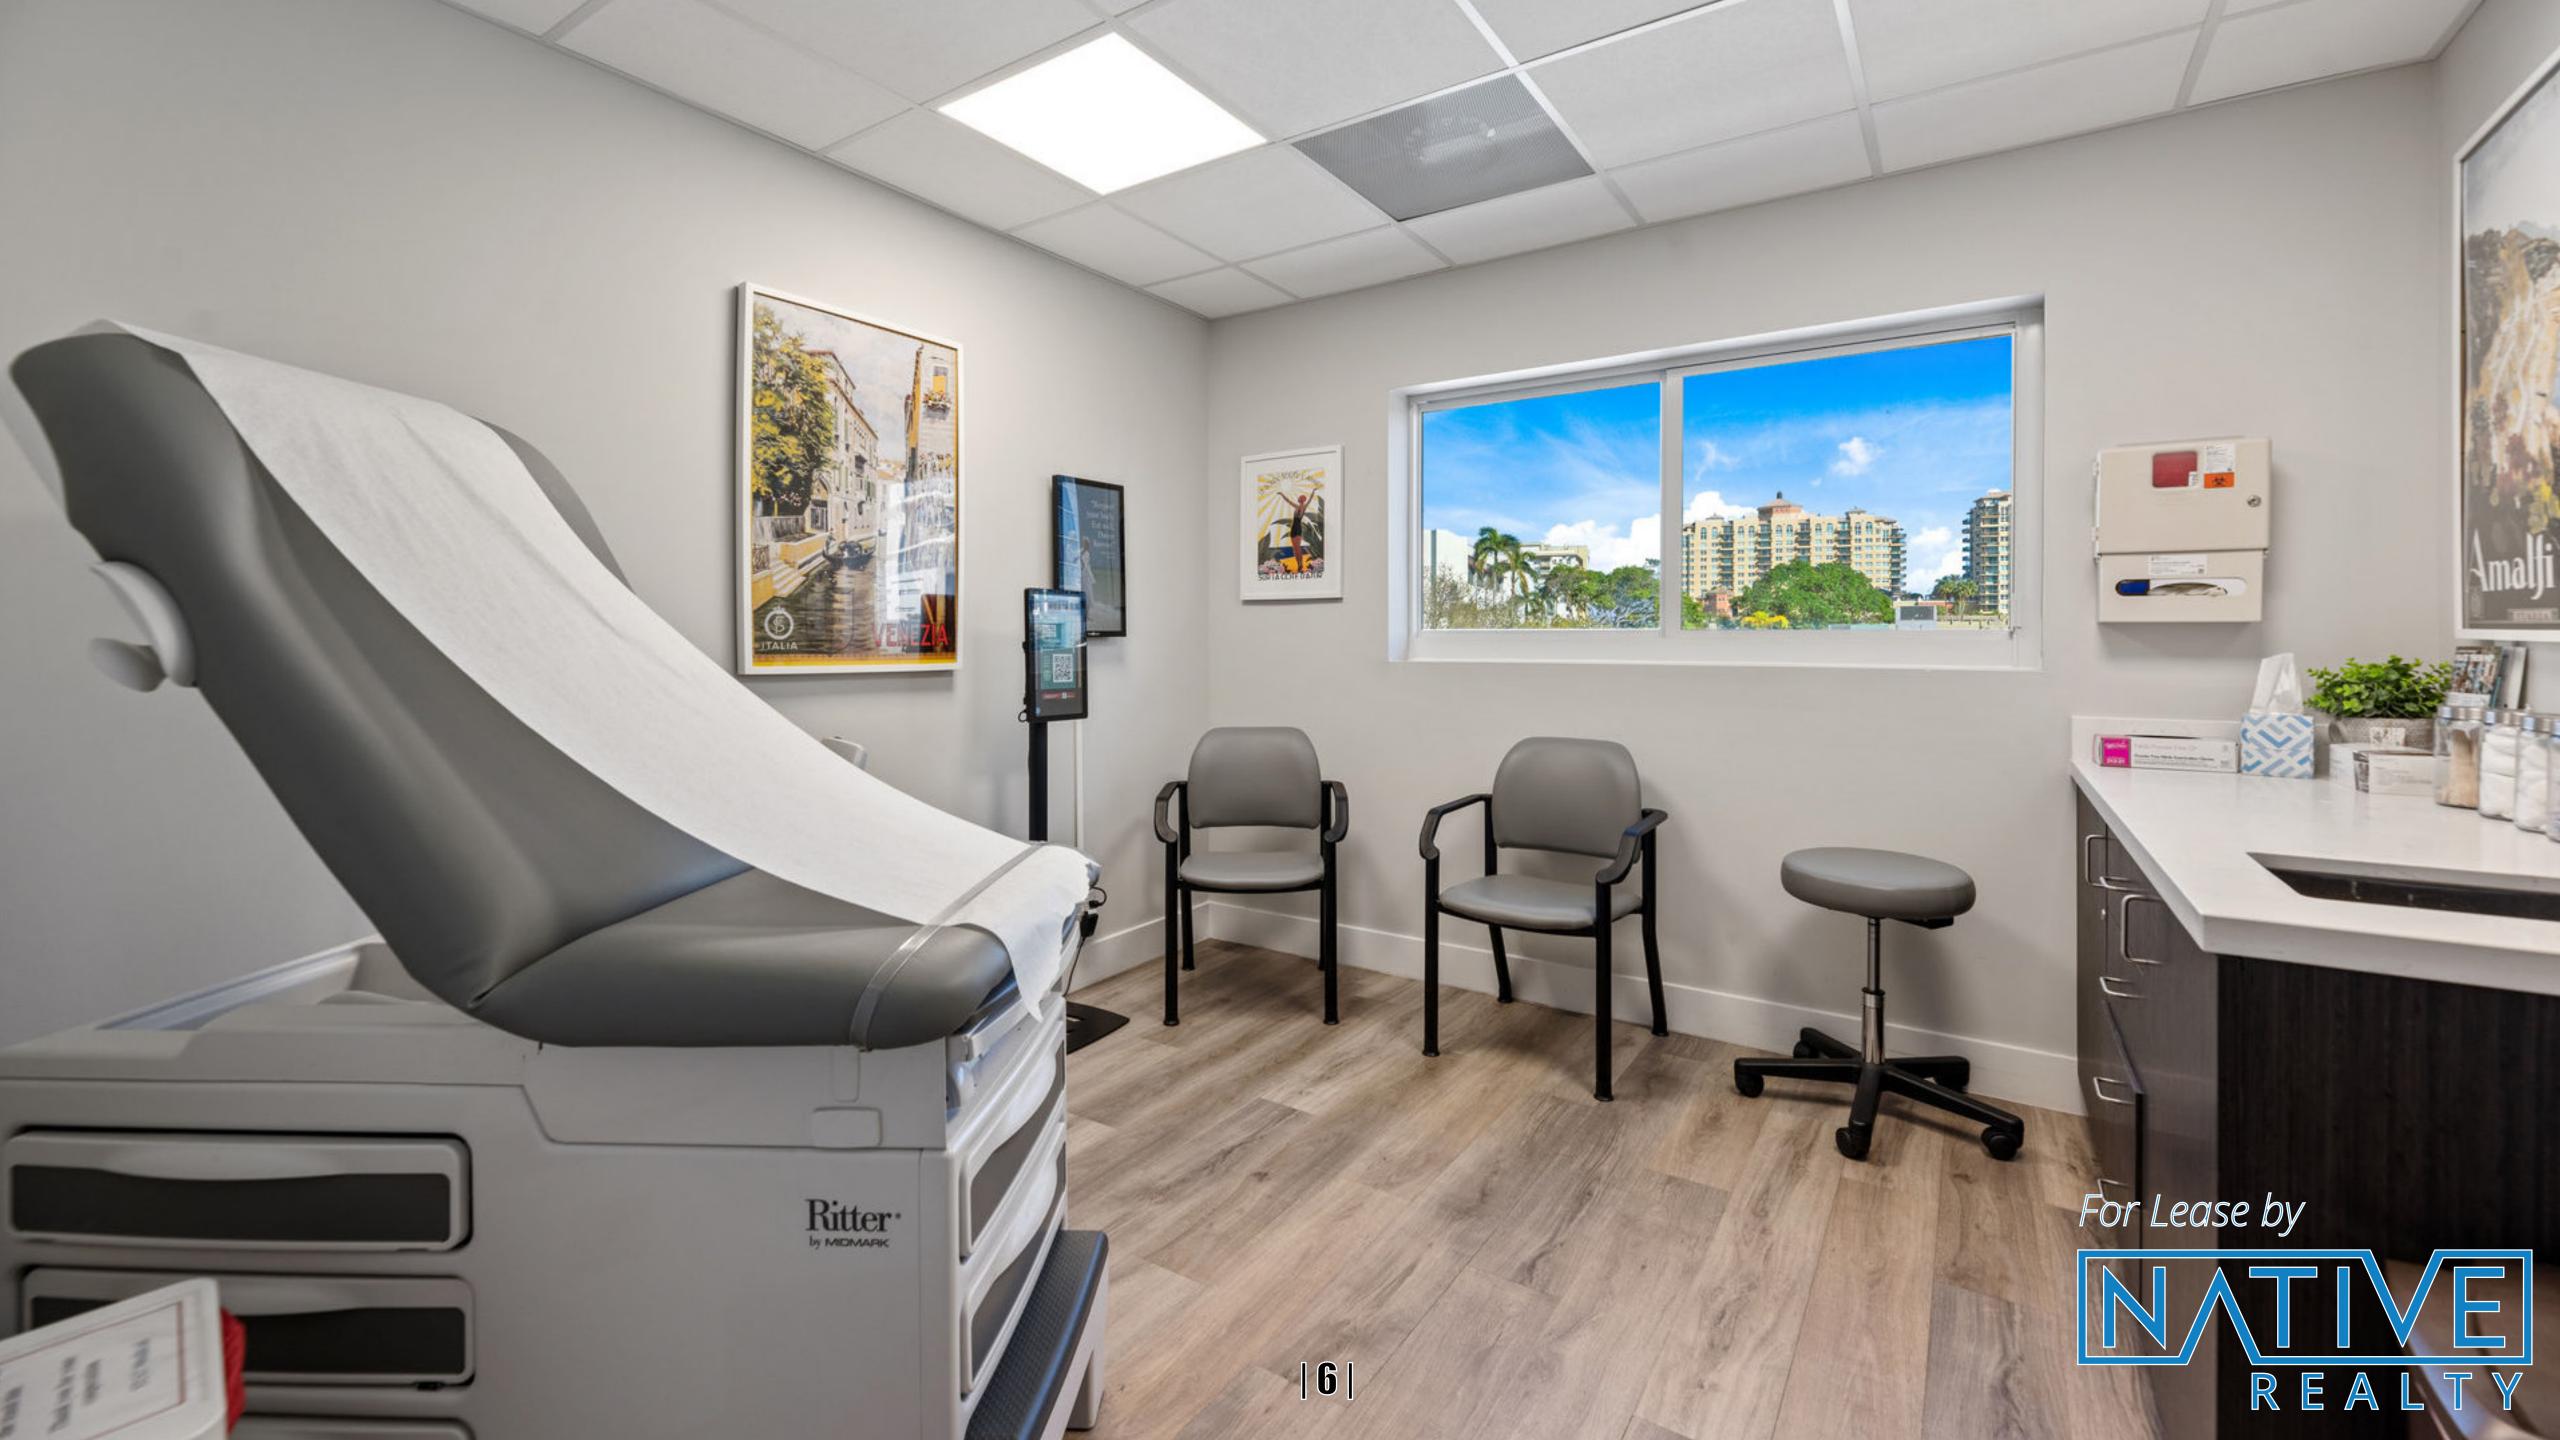

2nd Floor: 4,939 sq. feet Price: \$50 NNN (7.32/ft)

Total: 8,444 SF

Land: 20 parking spaces 11,743 sf, .27 AC Zoning: RO

A PETER

Native Realty is proud to present this turn-key class A, fully built out and supplied medical space located in East Fort Lauderdale. The property is two stories, with an elevator servicing the second floor. The 1st and 2nd floors can be leased independently or combined for a larger user. The 1st floor is a clean vanilla shell space with hardwood floors, sprinklers and 2 bathrooms. The 2nd floor is a class A turn-key medical space, with 10 exam rooms, including an X-ray machine, 3 bathrooms, a waiting room, an office, break room and an admin area. The building was recently remodeled, including a new roof, HVAC, impact windows and doors, electrical wiring on the 2nd floor, elevator and much more. The property's recent updating features modern design elements and is suitable for high-end medical space. Recently, Galleria Mall has proposed substantial redevelopmet plans which include residential, retail, restaurants and hospitality uses.