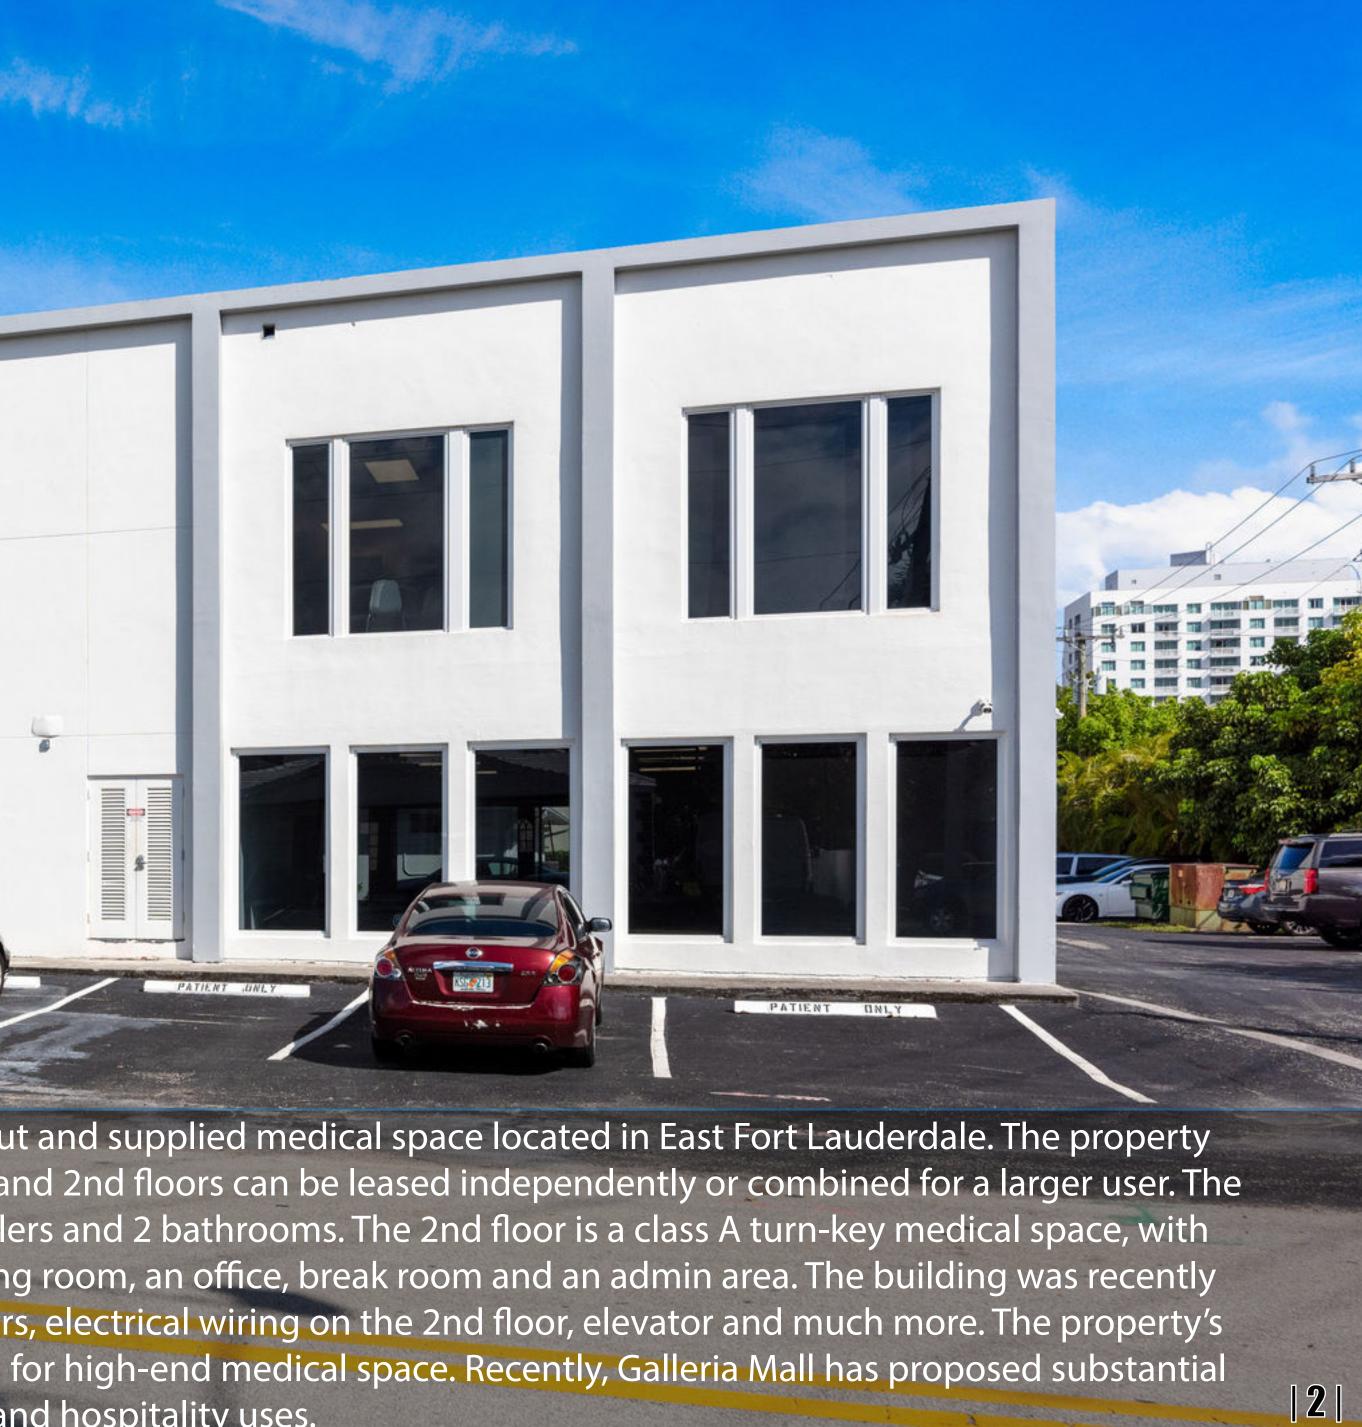

### 

Address: 900 NE 26th Avenue Fort Lauderdale, FL 33304

**Building: Medical Office Upstairs,** ground floor can be office, retail or medical office.

1st Floor: 3,505 sq. feet Price: \$32.50 NNN (7.32/ft)

2nd Floor: 4,939 sq. feet Price: \$50 NNN (7.32/ft)

Total: 8,444 SF

Land: 20 parking spaces 11,743 sf, .27 AC Zoning: RO

A PETER

Native Realty is proud to present this turn-key class A, fully built out and supplied medical space located in East Fort Lauderdale. The property is two stories, with an elevator servicing the second floor. The 1st and 2nd floors can be leased independently or combined for a larger user. The 1st floor is a clean vanilla shell space with hardwood floors, sprinklers and 2 bathrooms. The 2nd floor is a class A turn-key medical space, with 10 exam rooms, including an X-ray machine, 3 bathrooms, a waiting room, an office, break room and an admin area. The building was recently remodeled, including a new roof, HVAC, impact windows and doors, electrical wiring on the 2nd floor, elevator and much more. The property's recent updating features modern design elements and is suitable for high-end medical space. Recently, Galleria Mall has proposed substantial redevelopmet plans which include residential, retail, restaurants and hospitality uses.