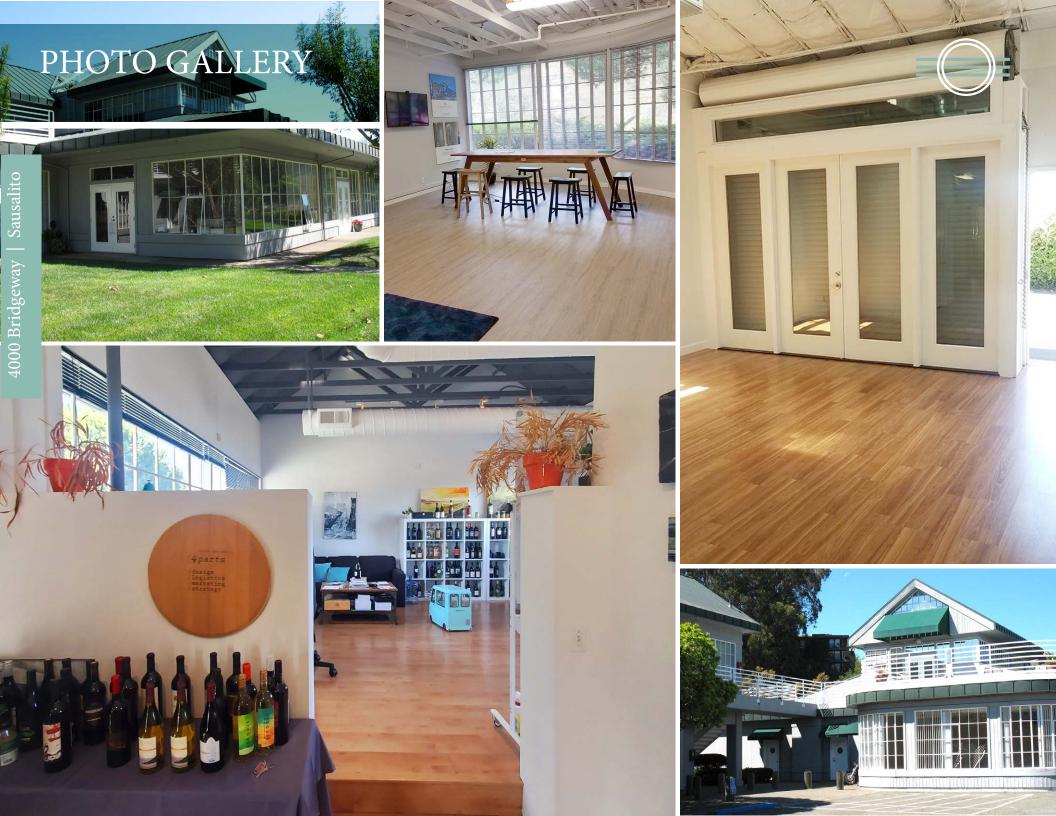

#### SUITE HIGHLIGHTS

- Ground floor creative spaces with private entrances
- High exposed ceilings with exposed ductwork
- Major glass-lines
- A mix of open space and private offices
- Exterior, private double-door entires
- Operable windows