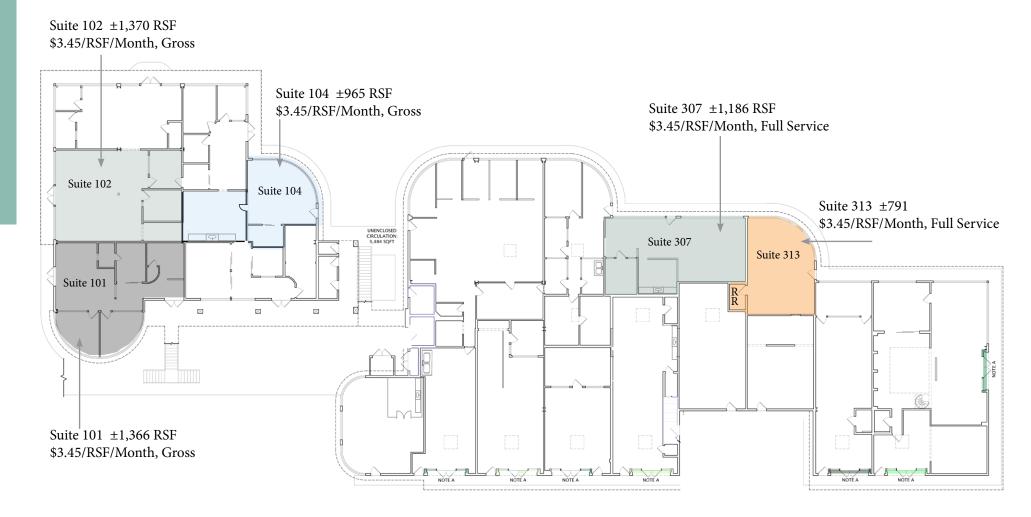

## FIRST FLOOR AVAILABLE SUITES

Suites 101, 102 & 104 can be combined to create up to  $\pm 3,701$  RSF of contiguous space. Suites 307 & 313 can be combined to create up to  $\pm 1,977$  RSF of contiguous space.