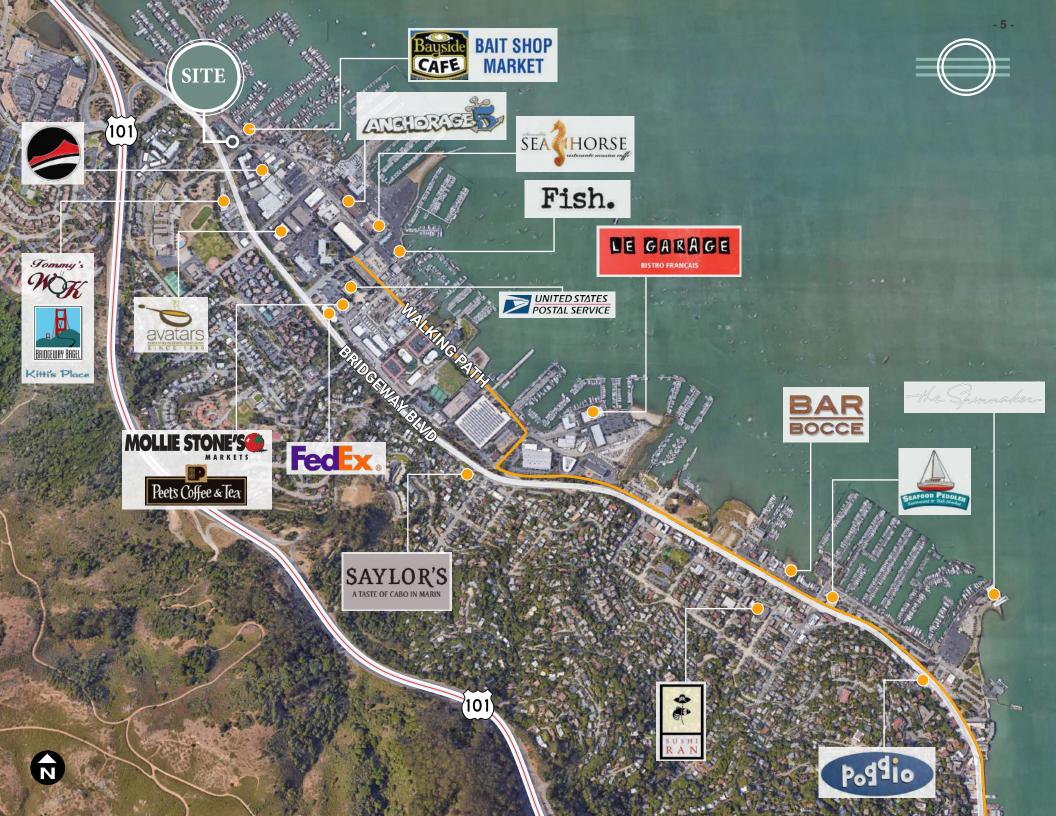

oe.mccallum@nmrk.com CA DRE #02048815



# PROPERTY DETAILS

| <br>1 |   |   |
|-------|---|---|
| í,    |   |   |
| 4     | _ | - |
|       |   |   |

- 2 -

#### **PROPERTY HIGHLIGHTS**

- Easy access to and from US Hwy-101
- Excellent natural light
- **E** Reserved parking free of charge
- On-site property management

#### SUITE HIGHLIGHTS

- Ground floor creative spaces with private entrances
- High exposed ceilings with exposed ductwork
- Major glass-lines
- A mix of open space and private offices
- Exterior, private double-door entires
- Operable windows





## FIRST FLOOR AVAILABLE SUITES

Suites 101, 102 & 104 can be combined to create up to  $\pm 3,701$  RSF of contiguous space. Suites 307 & 313 can be combined to create up to  $\pm 1,977$  RSF of contiguous space.



- 3 -







# **4000 BRIDGEWAY**

SAUSALITO | CALIFORNIA

NEWMARK

BRIDGEWAY OFFICE SPACE FOR LEASE



A DESCRIPTION OF THE PARTY OF T

A THE REAL PROPERTY OF THE REA

1101 FIFTH AVENUE, SUITE 370, SAN RAFAEL, CA 94901 415-526-7676

NMRK.COM

SITE

### ALISA BELEW

Director 415.526.7663 // alisa.belew@nmrk.com CA DRE #01821371

### JOE MCCALLUM

Associate 415.526.7672 // joe.mccallum@nmrk.com CA DRE #02048815 The distributor of this communication is performing acts for which a real estate license is required. The information contained herein has been obtained from sources deemed reliable but has not been verified and no guarantee, warranty or representation, either express or implied, is made with respect to such information. Terms of sale or lease and availability are subject to change or withdrawa