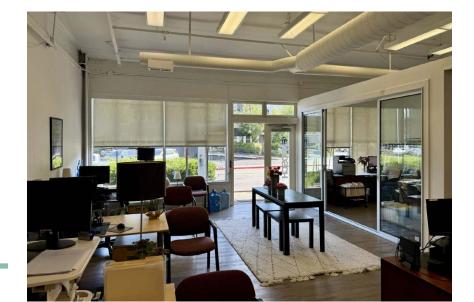

#### SUITE HIGHLIGHTS

- Ground floor creative spaces with private entrances
- High exposed ceilings with exposed ductwork
- Major glass-lines
- A mix of open space and private offices
- Exterior, private double-door entires
- Operable windows