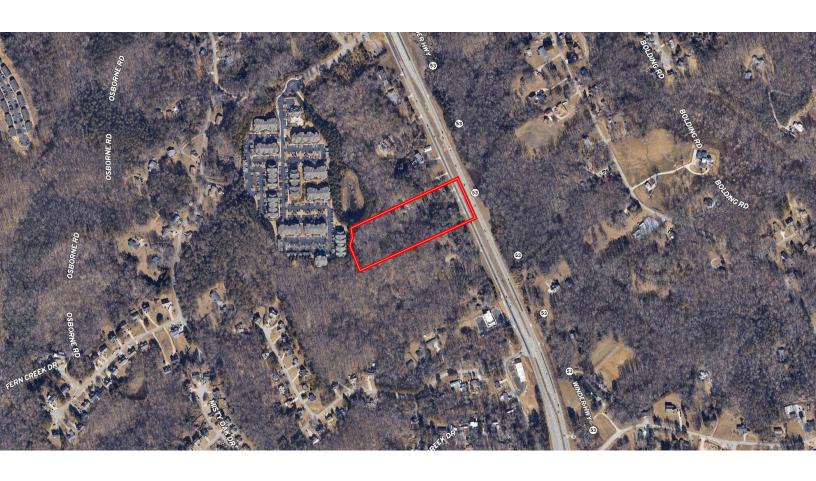

## $3.8 \pm Acres For Sale$

3572 Winder Hwy Flowery Branch, GA 30542

#### **Offering Summary**

Sale Price: \$225,000 / acre
Lot Size: 3.8± Acres

- Road frontage on Hwy 53
- Adjoining The Walden at Oakwood, A 300 unit apartment development.
- Less than a mile from Exit 16
- Commercial development potential
- Minutes from The University of North Georgia, Gainesville Campus
- All utilities available