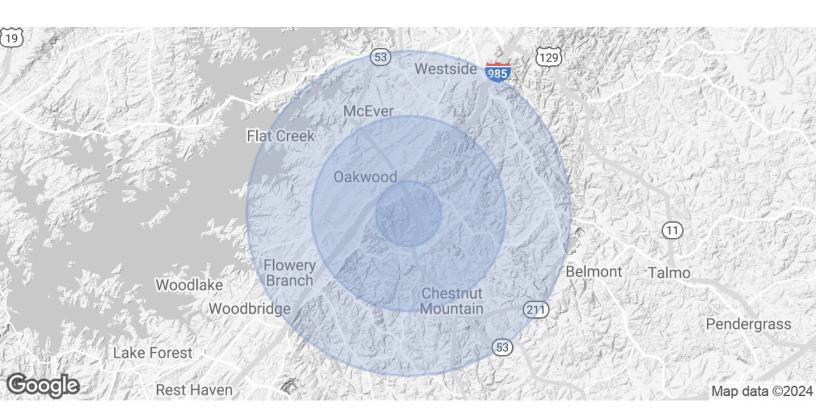

Jay Lawson Senior Associate D 770 532 9911 C 770 539 0378 jay.lawson@avisonyoung.com **Demographics** 3572 Winder Hwy

| Population           | 1 Mile    | 3 Miles   | 5 Miles   |
|----------------------|-----------|-----------|-----------|
| Total Population     | 1,654     | 12,141    | 23,792    |
| Average Age          | 37.8      | 37.3      | 37.2      |
| Average Age (Male)   | 37.6      | 36.5      | 36.0      |
| Average Age (Female) | 38.6      | 37.8      | 38.0      |
| Households & Income  | 1 Mile    | 3 Miles   | 5 Miles   |
| Total Households     | 645       | 4,781     | 9,431     |
| # of Persons per HH  | 2.6       | 2.5       | 2.5       |
| Average HH Income    | \$66,499  | \$56,512  | \$54,495  |
| Average House Value  | \$140,674 | \$137,540 | \$147,158 |
|                      |           |           |           |

 $<sup>\</sup>star$  Demographic data derived from 2020 ACS - US Census

Jay Lawson Senior Associate D 770 532 9911 C 770 539 0378 jay.lawson@avisonyoung.com