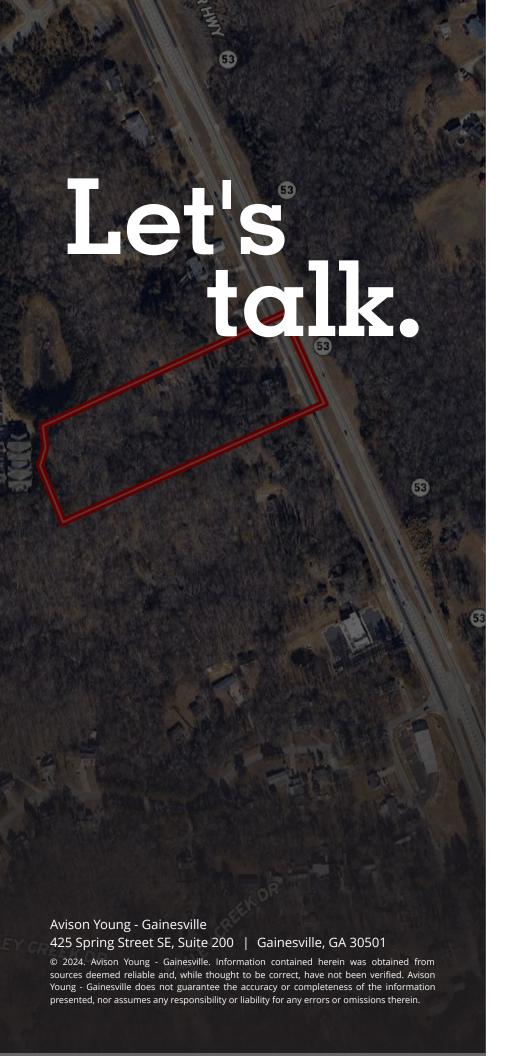

## $3.8 \pm Acres For Sale$

3572 Winder Hwy Flowery Branch, GA 30542

# $3.8 \pm Acres$ For Sale in Oakwood, GA

#### **Offering Summary**

Sale Price: \$225,000 / acre
Lot Size: 3.8± Acres

- Road frontage on Hwy 53
- Adjoining The Walden at Oakwood, A 300 unit apartment development.
- Less than a mile from Exit 16
- Commercial development potential
- Minutes from The University of North Georgia, Gainesville Campus
- All utilities available