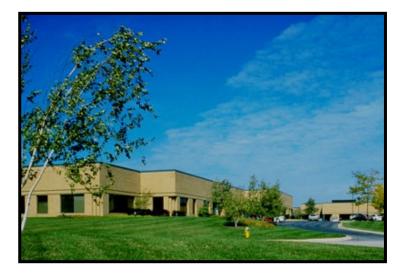

# 980 WOODLANDS PARKWAY

The Corporate Woods Vernon Hills, Illinois

| Unit:   | 8,974 Sq. Ft. |
|---------|---------------|
| Office: | 4,092 Sq. Ft. |

## 980 WOODLANDS PARKWAY

The Corporate Woods Vernon Hills, Illinois