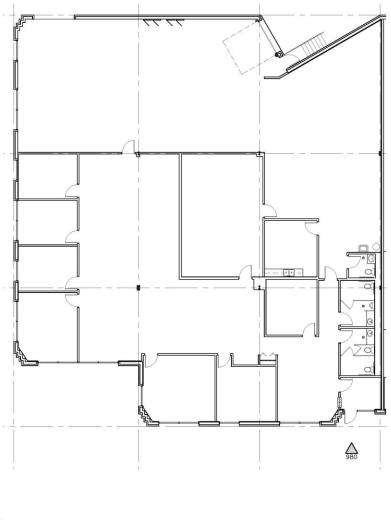

# 980 WOODLANDS PARKWAY

The Corporate Woods Vernon Hills, Illinois

| Unit:   | 8,974 Sq. Ft. |
|---------|---------------|
| Office: | 4,092 Sq. Ft. |

### **BUILDING DATA:**

Ceiling Height 16' Sprinkler System: Yes

### SHIPPING:

Truck Docks:1 (Exterior)Drive-in Door:1

**POSSESSION:** 

Immediate