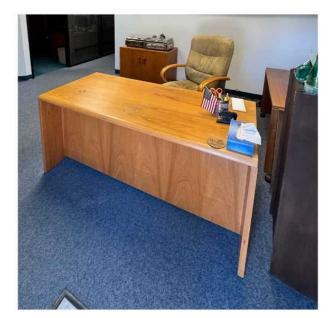

TE:   | \$ 24.50/SF      |
|---------------|------------------|
| CONDO FEES:   | \$2,592 per year |
| AVAILABLE SF: | 1,800 SF         |
| ZONING:       | POR              |
|               |                  |

#### **PROPERTY OVERVIEW**

- 1,800 SF Professional office space FOR LEASE
- Four private offices, large executive conference room, reception area, kitchenette and two restrooms
- Building signage opportunity
- HVAC, with HEPA air filtration system, separately metered
- Condo fees include water
- Three reserved parking spots and ample open parking front and back
- Easy access to I-95, Route 29 and Route 100 and 175



#### HELEN DELLHEIM

0: (410) 258-4136 C: (410) 258-4136 helen@wincommercial.com



# **PROPERTY PHOTOS**

#### 8835 COLUMBIA 100 PARKWAY, COLUMBIA, MD 21045











## BUSINESS MAP

8835 COLUMBIA 100 PARKWAY





# bright Trad

## **Traffic Counts**



|                                                                     | 2                                                                                | 3                                                                                                       | 4                                                                                   |  |
|---------------------------------------------------------------------|----------------------------------------------------------------------------------|---------------------------------------------------------------------------------------------------------|-------------------------------------------------------------------------------------|--|
| 116,79