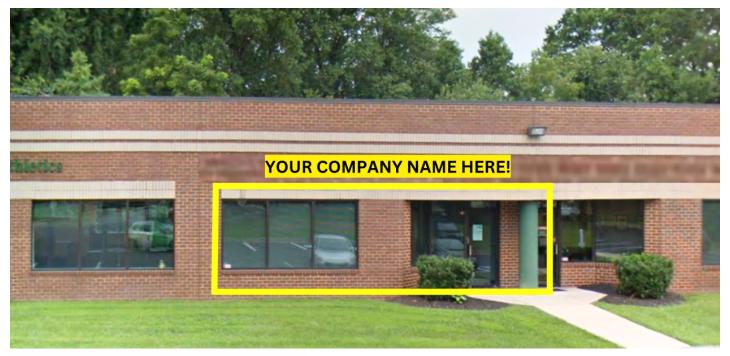

# PROFESSIONAL OFFICE SPACE FOR LEASE

8835 Columbia 100 Parkway Suite C, Columbia, MD 21045

# YOUR COMPANY NAME HERE!

### PROFESSIONAL OFFICE SPACE FOR LEASE

8835 COLUMBIA 100 PARKWAY

|     | ERIN | 0.01 | іклкл                                   | ٨DV |
|-----|------|------|-----------------------------------------|-----|
| OFF |      | 0 30 | , , , , , , , , , , , , , , , , , , , , | АЛІ |