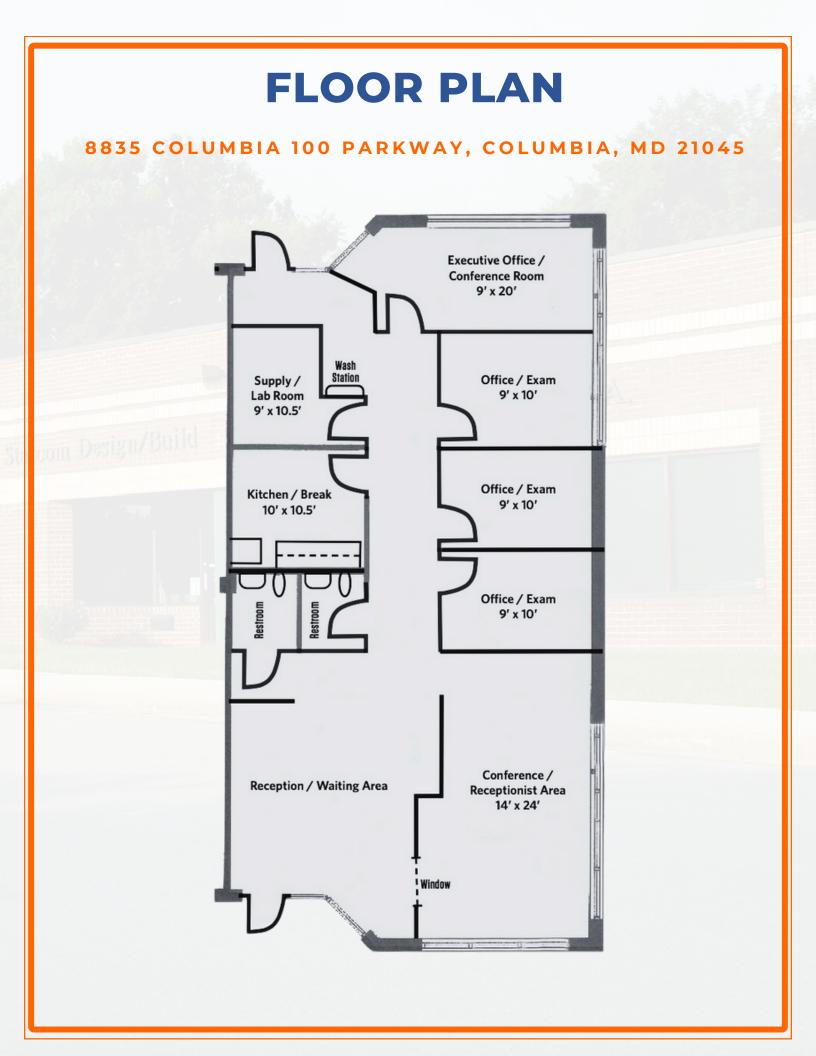

#### **PROPERTY OVERVIEW**

- 1,800 SF Professional office space FOR LEASE
- Four private offices, large executive conference room, reception area, kitchenette and two restrooms
- Building signage opportunity
- HVAC, with HEPA air filtration system, separately metered
- Condo fees include water
- Three reserved parking spots and ample open parking front and back
- Easy access to I-95, Route 29 and Route 100 and 175

#### 8835 COLUMBIA 100 PARKWAY, COLUMBIA, MD 21045