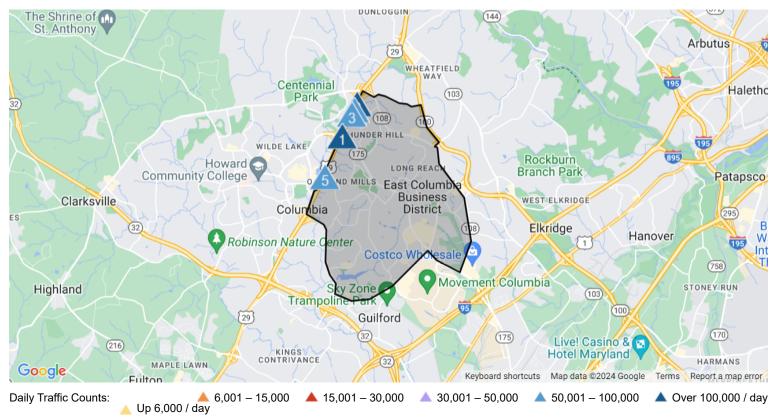

## BUSINESS MAP

8835 COLUMBIA 100 PARKWAY

## **Traffic Counts**

|                                                                     | 2                                                                                | 3                                                                                                       | 4                                                                                   |  |
|---------------------------------------------------------------------|----------------------------------------------------------------------------------|---------------------------------------------------------------------------------------------------------|-------------------------------------------------------------------------------------|--|
| 116,795                                                             | 116,011                                                                          | 97,396                                                                                                  | 94,787<br>2023 Est. daily<br>traffic counts                                         |  |
| 2023 Est. daily<br>traffic counts                                   | 2023 Est. daily<br>traffic counts                                                | 2023 Est. daily<br>traffic counts                                                                       |                                                                                     |  |
| Street: <b>Columbia Pike</b><br>Cross: –<br>Cross Dir: –<br>Dist: – | Street: Columbia Pike<br>Cross: Old Line Dr<br>Cross Dir: SE<br>Dist: 0.18 miles | Street: <b>US 29</b><br>Cross: <b>Diamondback Dr</b><br>Cross Dir: <b>NE</b><br>Dist: <b>0.02 miles</b> | Street: Columbia Pike<br>Cross: Diamondback Dr<br>Cross Dir: SW<br>Dist: 0.09 miles |  |
| Historical counts                                                   | Historical counts                                                                | Historical counts                                                                                       | Historical counts                                                                   |  |
| Year Count Type                                                     | Year Count Type                                                                  | Year Count Type                                                                                         | Year Count Type                                                                     |  |
| 2017 🔺 118,391 AADT                                                 | 2018 🔺 117,332 AADT                                                              | 2020 🔺 98,061 AADT                                                                                      | 2012 🔺 104,582 AADT                                                                 |  |
|                                                                     |                                                                                  |                                                                                                         | 2011 🔺 105,421 AADT                                                                 |  |
|                                                                     |                                                                                  |                                                                                                         | 2010 🔺 105,000 AADT                                                                 |  |
|                                                                     |                                                                                  |                                                                                                         | 2000 • 94.462 • • • •                                                               |  |
| •••••                                                               |                                                                                  |                                                                                                         | 2009 🔺 84,163 AADT                                                                  |  |
|                                                                     |                                                                                  |                                                                                                         | 2008 🔺 84,162 AADT                                                                  |  |

▲ 85,001

2023 Est. daily traffic counts

| Street: Columbia Pike |
|-----------------------|
| Cross: -              |
| Cross Dir: -          |
| Dist: -               |

Historical counts

| Year | Count  | Туре |
|------|--------|------|
| 2020 | 81,661 | AADT |
| 2017 | 93,070 | AADT |
|      | <br>   |      |
|      | <br>   |      |
|      | <br>   |      |

NOTE: Daily Traffic Counts are a mixture of actual and Estimates (\*)