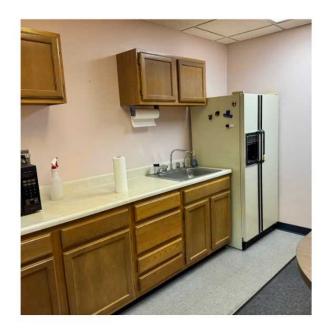

# **PROPERTY PHOTOS**

#### 8835 COLUMBIA 100 PARKWAY, COLUMBIA, MD 21045

#### **PROPERTY OVERVIEW**

- 1,800 SF Professional office space FOR LEASE
- Four private offices, large executive conference room, reception area, kitchenette and two restrooms
- Building signage opportunity
- HVAC, with HEPA air filtration system, separately metered
- Condo fees include water
- Three reserved parking spots and ample open parking front and back
- Easy access to I-95, Route 29 and Route 100 and 175