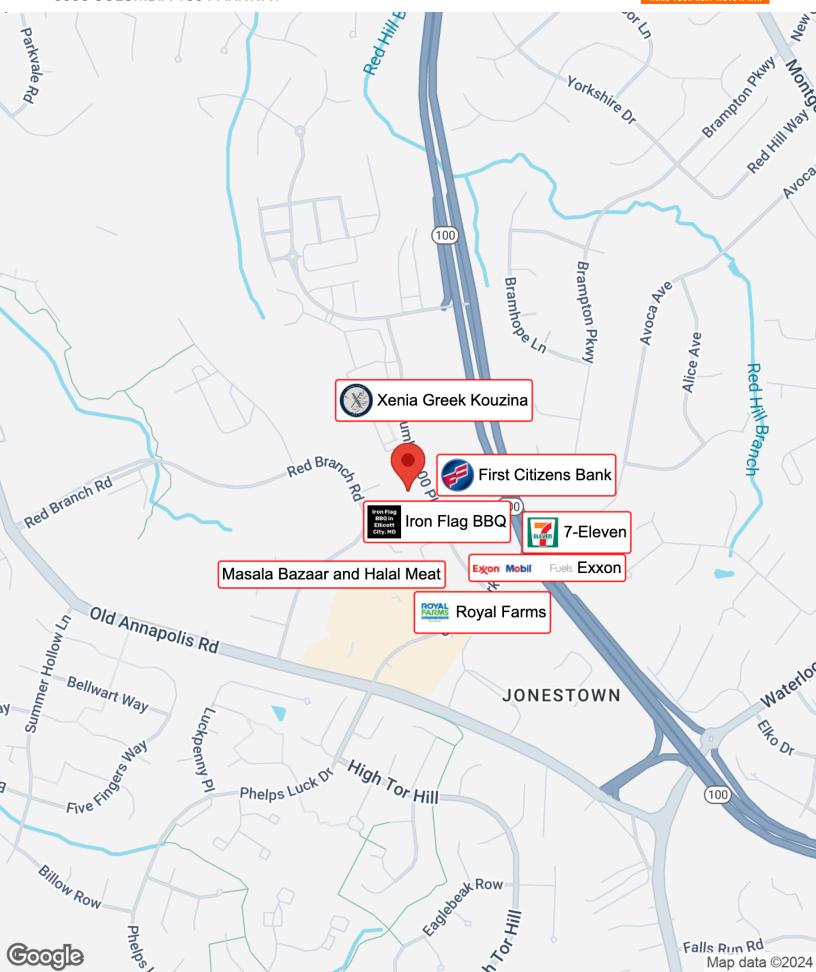

------------|
| CONDO FEES:   | \$2,592 per year |
| AVAILABLE SF: | 1,800 SF         |
| ZONING:       | POR              |
|               |                  |

#### **PROPERTY OVERVIEW**

- 1,800 SF Professional office space FOR LEASE
- Four private offices, large executive conference room, reception area, kitchenette and two restrooms
- Building signage opportunity
- HVAC, with HEPA air filtration system, separately metered
- Condo fees include water
- Three reserved parking spots and ample open parking front and back
- Easy access to I-95, Route 29 and Route 100 and 175



#### HELEN DELLHEIM

0: (410) 258-4136 C: (410) 258-4136 helen@wincommercial.com



# **PROPERTY PHOTOS**

#### 8835 COLUMBIA 100 PARKWAY, COLUMBIA, MD 21045











## BUSINESS MAP

8835 COLUMBIA 100 PARKWAY





# bright Trad

## **Traffic Counts**



|                                                                     | 2                                                                                | 3                                                                                                       | 4                                                                                   |  |
|---------------------------------------------------------------------|----------------------------------------------------------------------------------|---------------------------------------------------------------------------------------------------------|-------------------------------------------------------------------------------------|--|
| 116,795