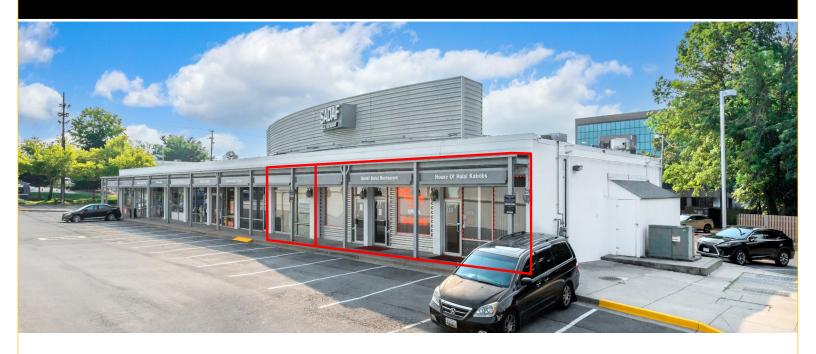

# RETAIL SPACE AVAILABLE

Sunshine Square 1331 Rockville Pike | Rockville, MD 20852

## **LOCATION HIGHLIGHTS**

- Potential to add outdoor seating/patio to end cap.
- · Ample parking.
- Convenient to 40 million SF of office R & D space and many employment centers.
- Located next to numerous food and retail outlets.
- Affluent and stable demographics in surrounding neighborhoods.