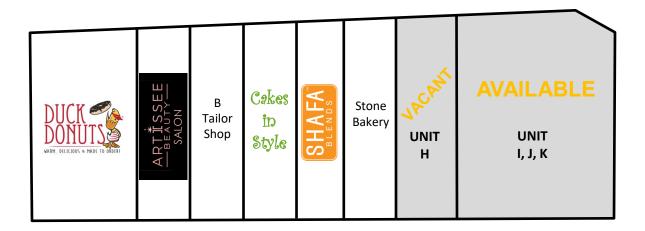

#### 1327 ROCKVILLE PIKE

| UNIT    | SIZE     | RATE       |
|---------|----------|------------|
| Н       | 859 SF   | \$27.50 NN |
| I, J, K | 2,617 SF | \$27.50 NN |