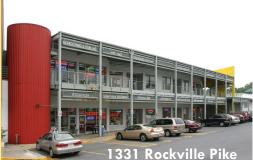

#### 1331 ROCKVILLE PIKE

| UNIT                                                                                  | SIZE     | RATE       |  |
|---------------------------------------------------------------------------------------|----------|------------|--|
| S                                                                                     | 1,185 SF | \$28.50 NN |  |
| Upper level space with excellent exposure to Rockville Pike. Elevator & stair access. |          |            |  |