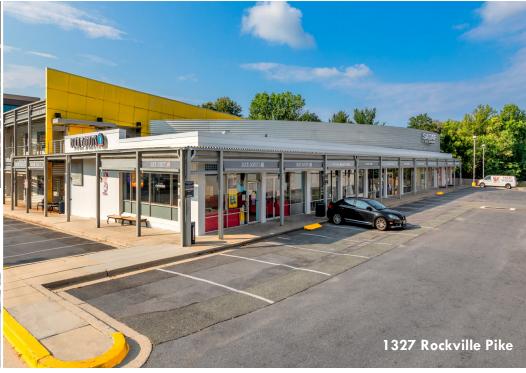

#### 1327 ROCKVILLE PIKE

| UNIT    | SIZE     | RATE       |
|---------|----------|------------|
| Н       | 859 SF   | \$27.50 NN |
| I, J, K | 2,617 SF | \$27.50 NN |